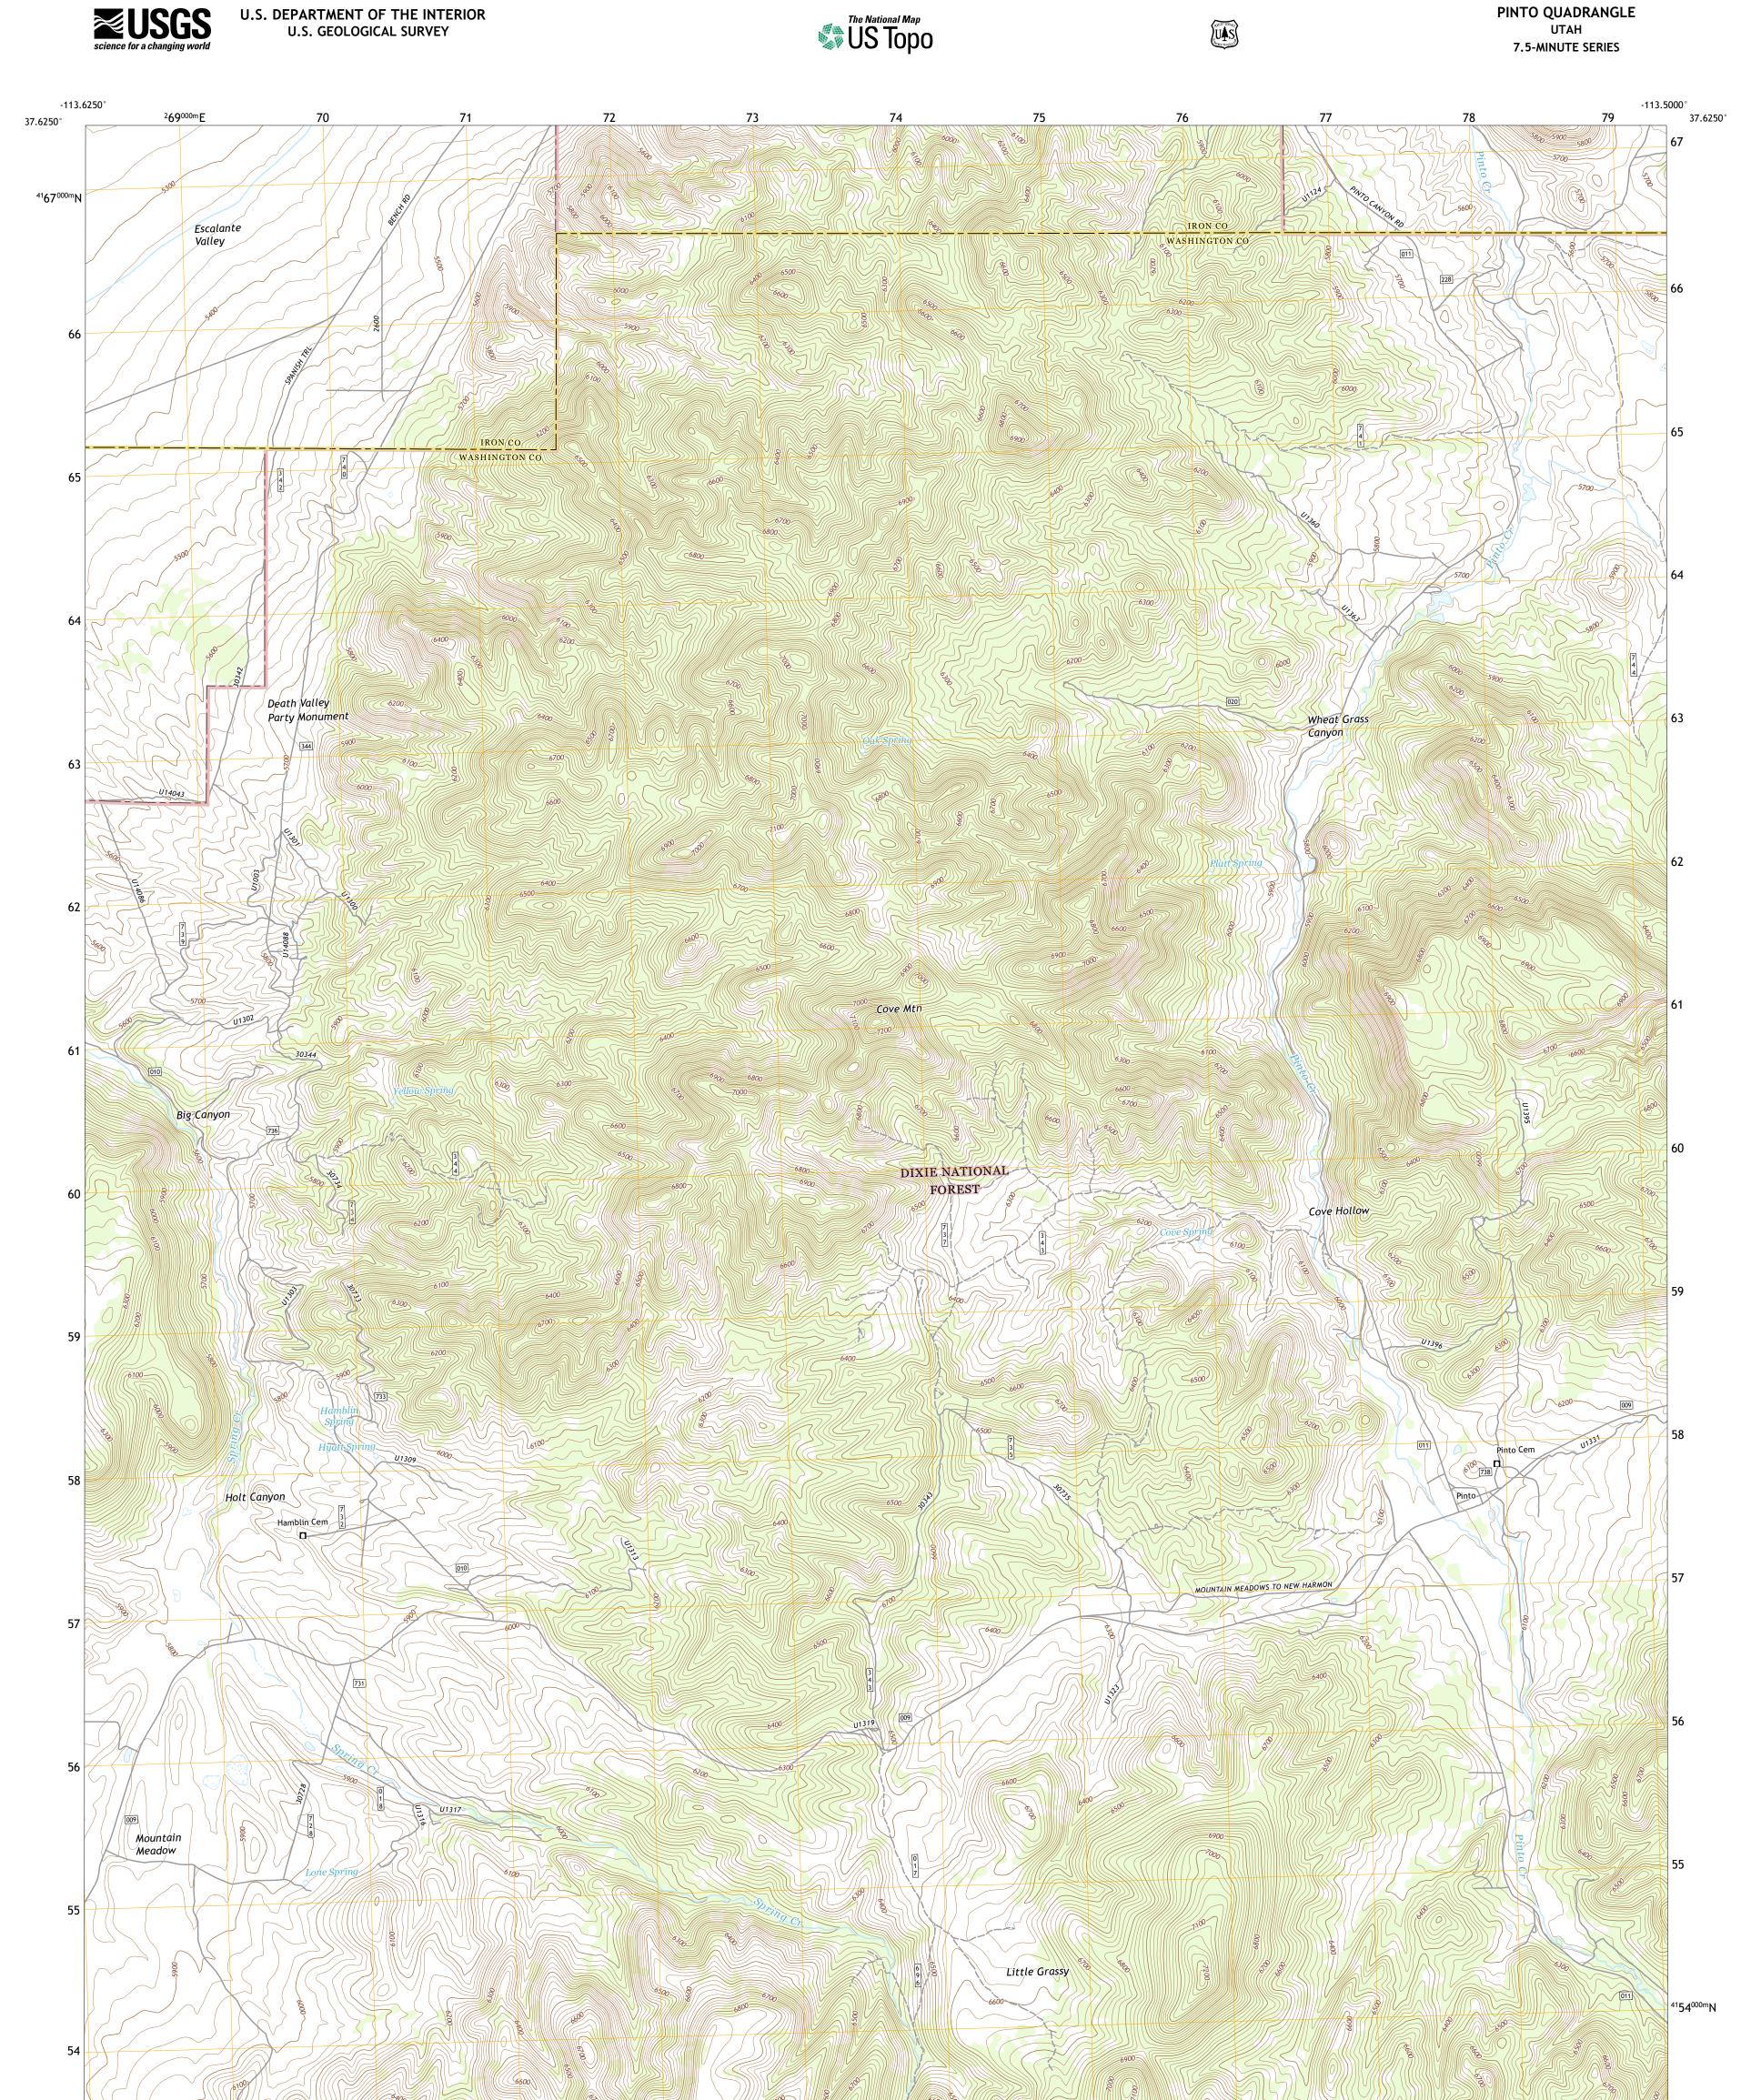

**Produced by the United States Geological Survey** North American Datum of 1983 (NAD83) World Geodetic System of 1984 (WGS84). Projection and 1 000-meter grid:Universal Transverse Mercator, Zone 12S This map is not a legal document. Boundaries may be generalized for this map scale. Private lands within government reservations may not be shown. Obtain permission before entering private lands.

Imagery......NAIP, July 2016 - October 2016 Roads......U.S. Census Bureau, 2016 Roads within US Forest Service Lands.......FSTopo Data with limited Forest Service updates, 2013 - 2016 Names......GNIS, 1979 - 2020 Hydrography......Sational Hydrography Dataset, 2002 - 2019 Contours.....Multiple sources; see metadata file 2017 - 2018 Public Land Survey System......BLM, 2019 Wetlands.....BLM, 2019

## NSN. 7643016400017 NGA REF NO. US GS X 24 K 35393