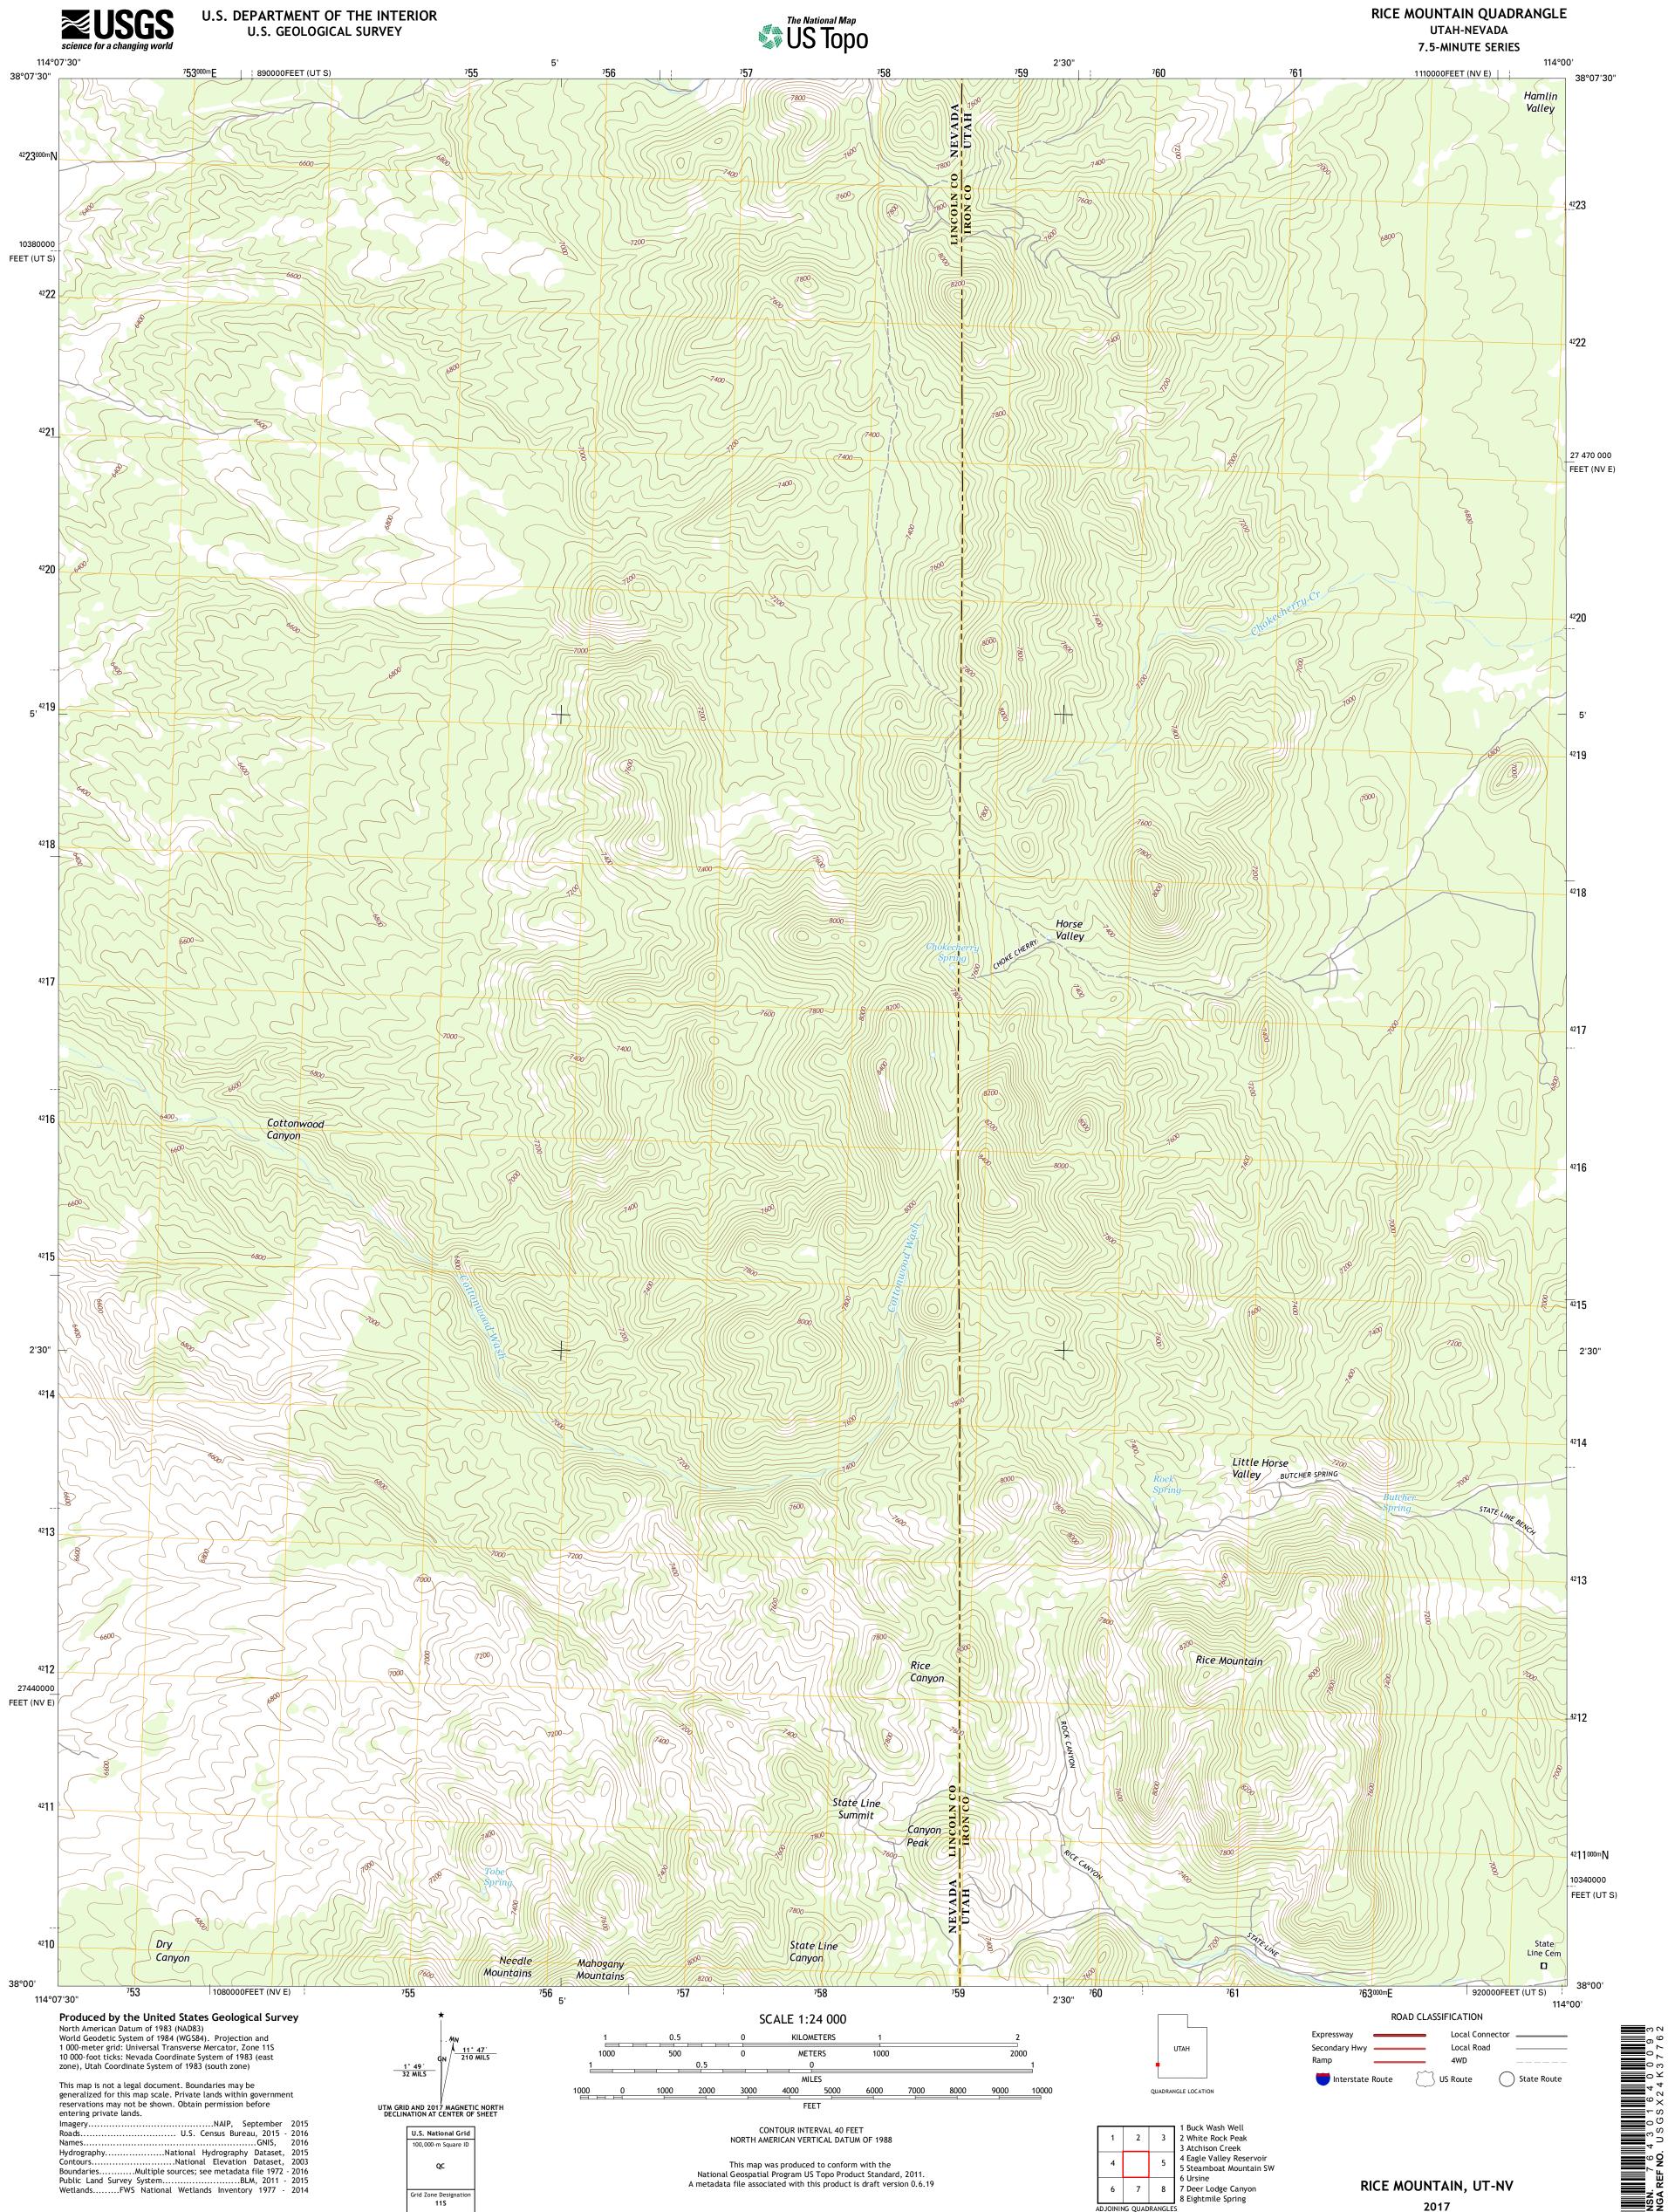

| Imagery              | NAIP, September 2015                           |
|----------------------|------------------------------------------------|
| Roads                | U.S. Census Bureau, 2015 - 2016                |
| Names                | GNIS, 2016                                     |
| Hydrography          | National Hydrography Dataset, 2015             |
| Contours             | National Elevation Dataset, 2003               |
| BoundariesM          | ultiple sources; see metadata file 1972 - 2016 |
| Public Land Survey S | ystemBLM, 2011 - 2015                          |
| WetlandsFWS          | National Wetlands Inventory 1977 - 2014        |

U.S. National Grid

100,000-m Square ID

QC

Grid Zone Designation 11S

CONTOUR INTERVAL 40 FEET NORTH AMERICAN VERTICAL DATUM OF 1988

This map was produced to conform with the National Geospatial Program US Topo Product Standard, 2011. A metadata file associated with this product is draft version 0.6.19

RICE MOUNTAIN, UT-NV

2017