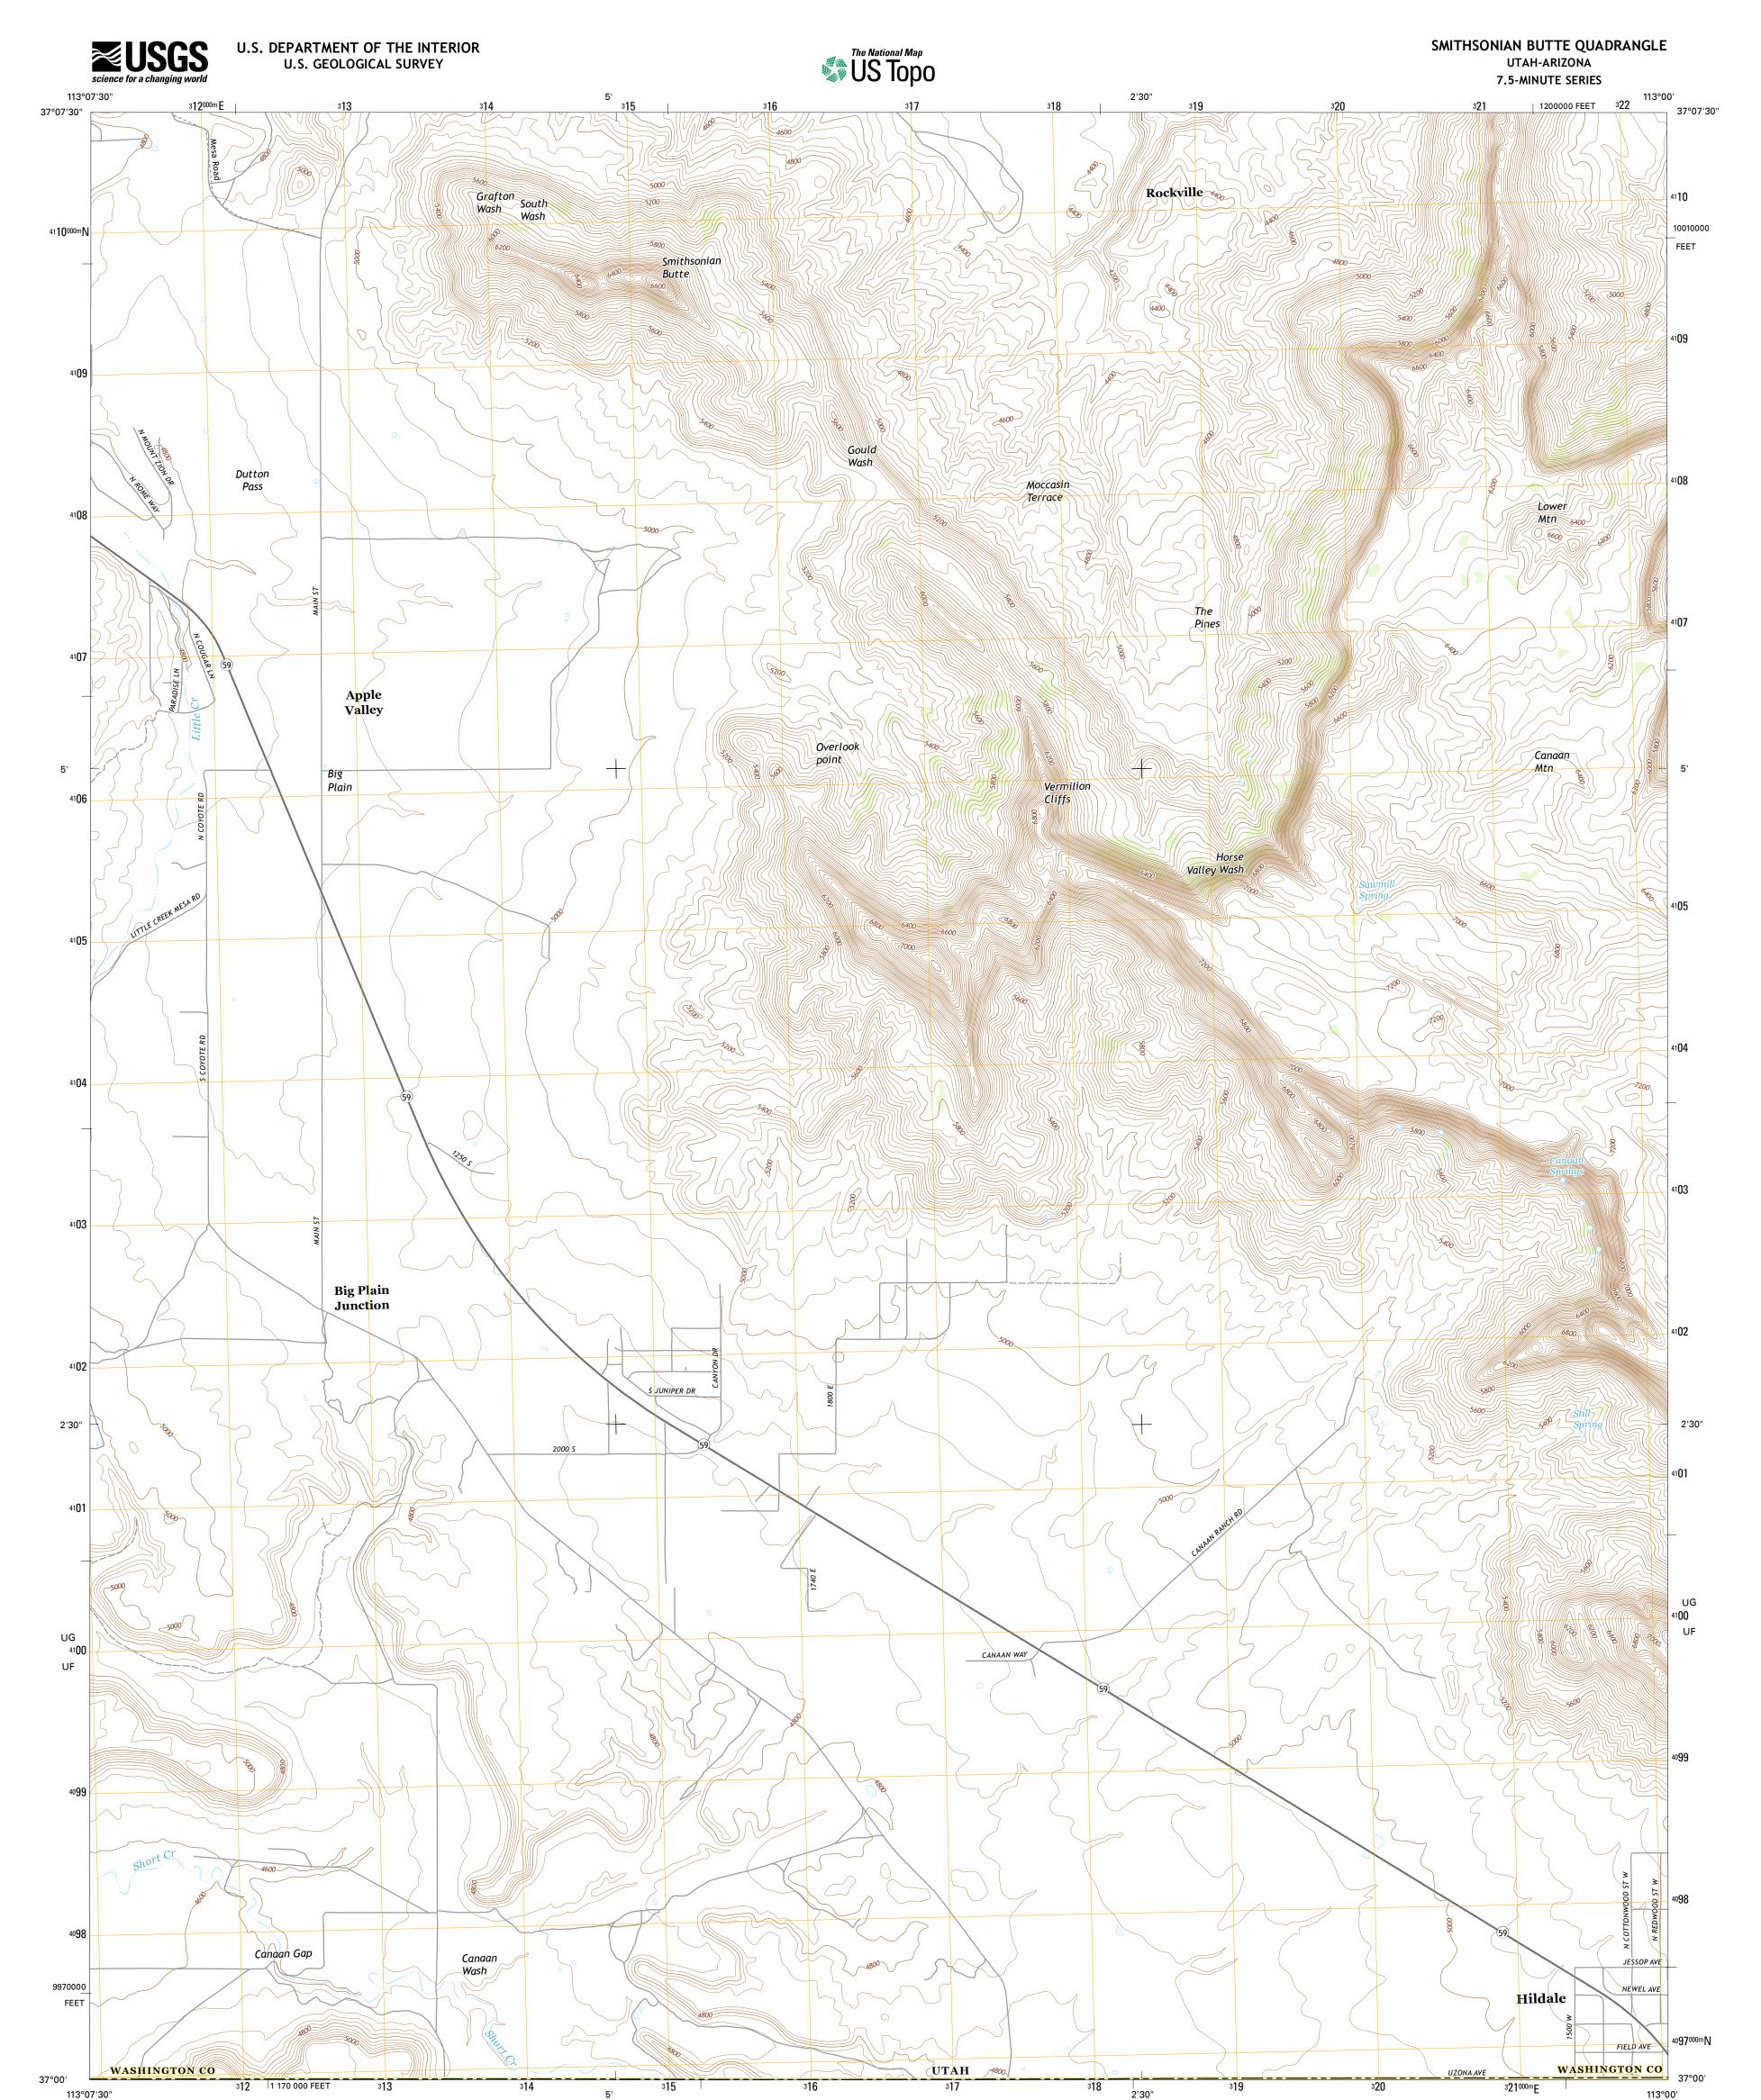

113°07'30"

**Produced by the United States Geological Survey** North American Datum of 1983 (NAD83) World Geodetic System of 1984 (WGS84). Projection and 1 000-meter grid: Universal Transverse Mercator, Zone 12S 10 000-foot ticks: Utah Coordinate System of 1983 (south zone), Arizona Coordinate System of 1983 (west zone)

| ImageryNAIP, October 2                                 | 015  |
|--------------------------------------------------------|------|
| Roads U.S. Census Bureau, 2015 - 2                     | 016  |
| NamesGNIS, 2                                           | 016  |
| HydrographyNational Hydrography Dataset, 2             | 2015 |
| ContoursNational Elevation Dataset, 2                  | 2000 |
| BoundariesMultiple sources; see metadata file 1972 - 2 | 2016 |
| Public Land Survey SystemBLM, 2011 - 2                 | 2016 |
| WetlandsFWS National Wetlands Inventory 1977 - 2       | 2014 |