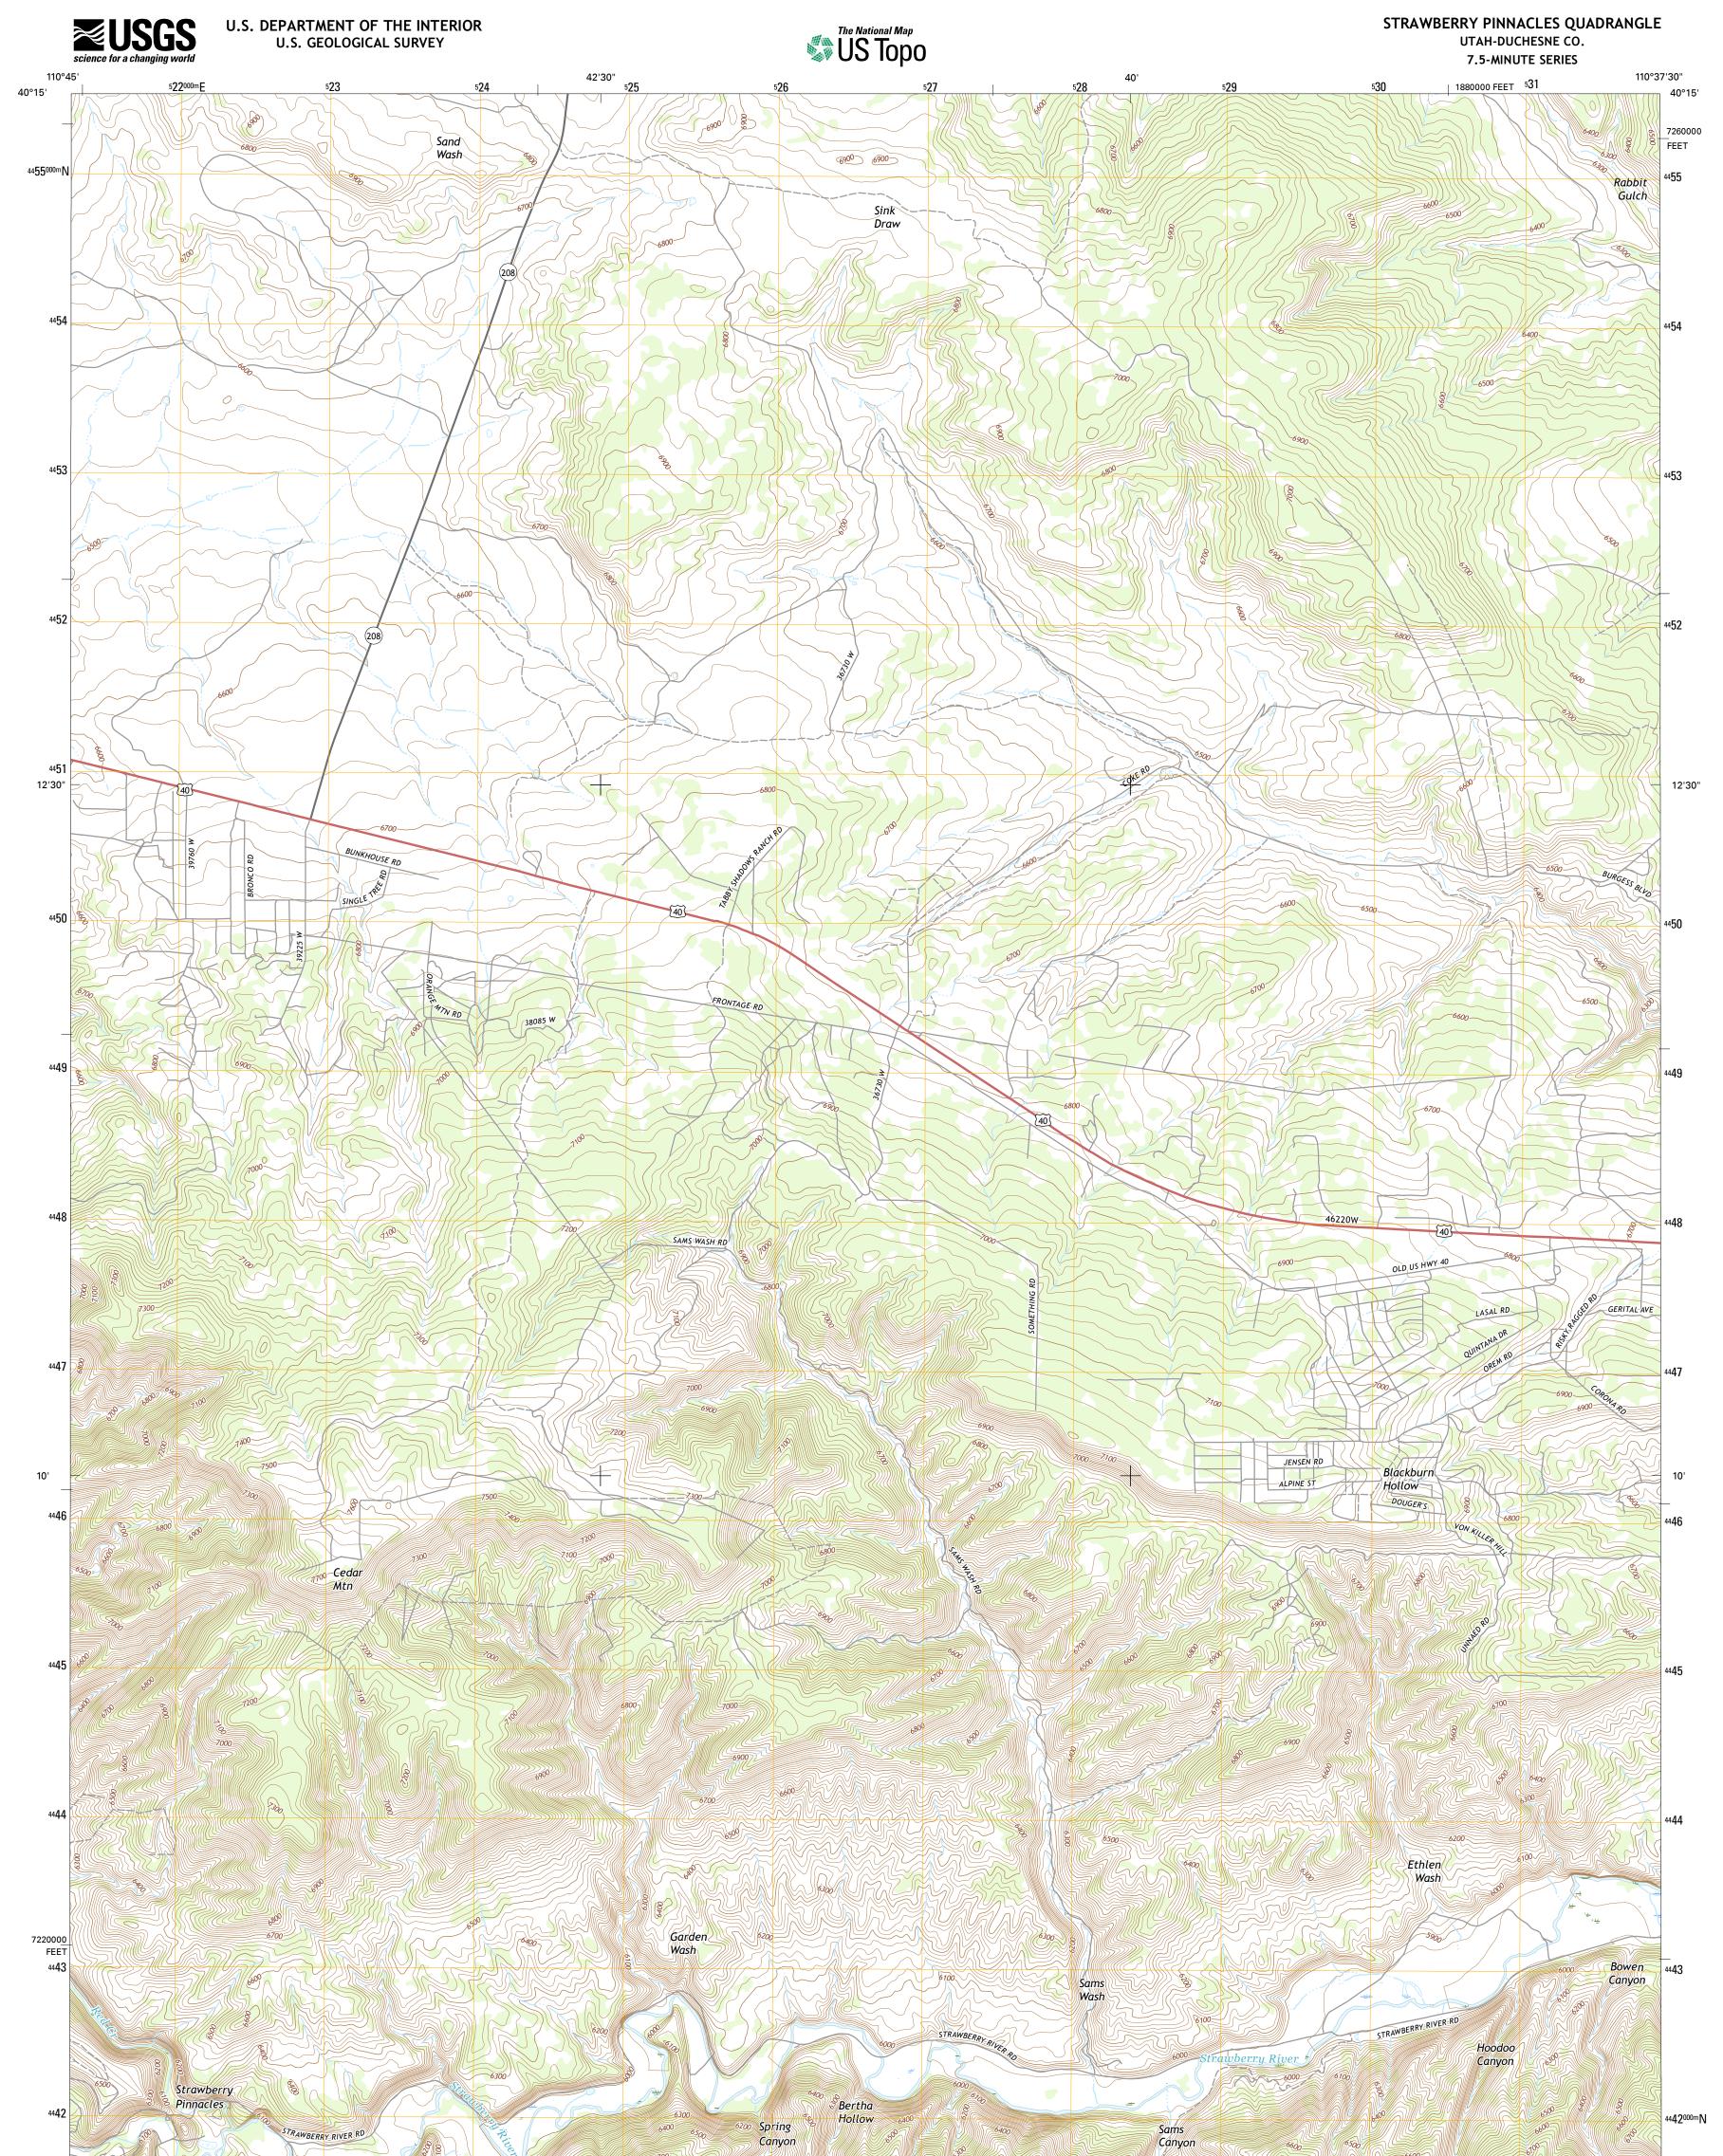

entering private lands.

| entering private tan | us.                                              |
|----------------------|--------------------------------------------------|
| Imagery              | NAIP, October 2014                               |
| Roads                | U.S. Census Bureau, 2015 - 2016                  |
| Names                | GNIS, 2016                                       |
| Hydrography          | National Hydrography Dataset, 2014               |
| Contours             | National Elevation Dataset, 2000                 |
| Boundaries           | .Multiple sources; see metadata file 1972 - 2016 |
| Public Land Surve    | y SystemBLM, 2016                                |
| WetlandsFW           | S National Wetlands Inventory 1977 - 2014        |
|