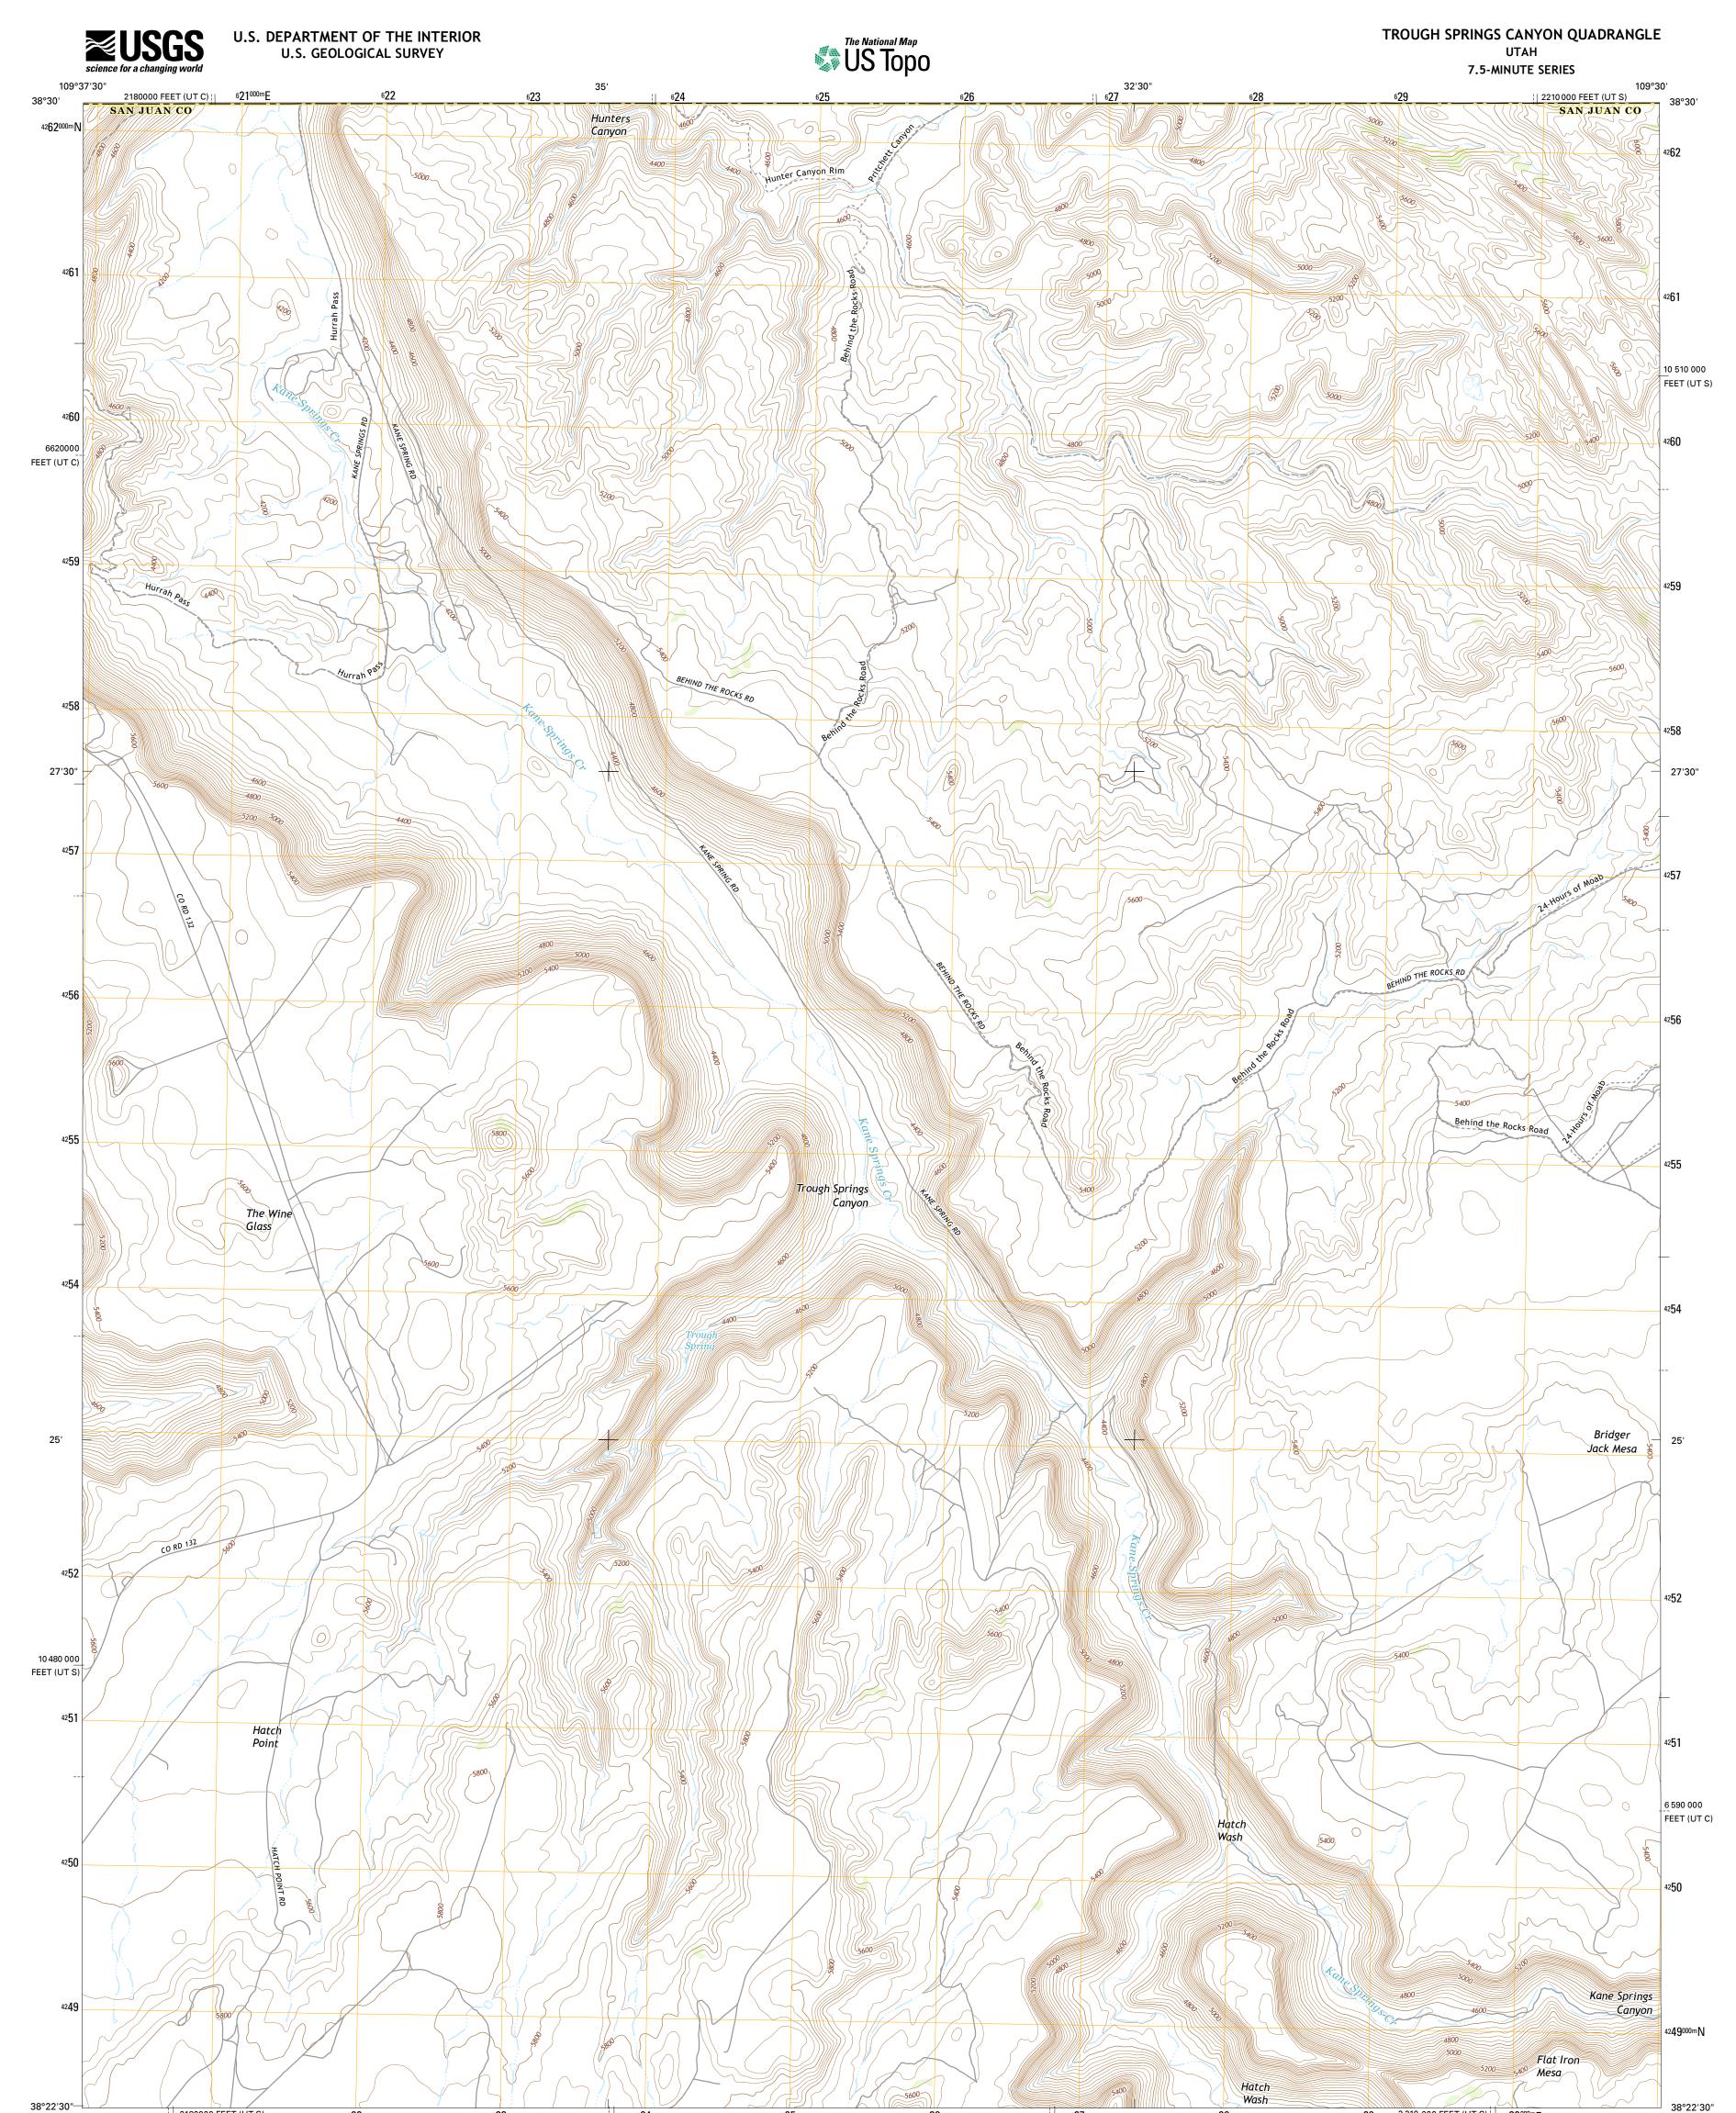

This map is not a legal document. Boundaries may be generalized for this map scale. Private lands within government

Names. GNIS, 2016 Hydrography......National Hydrography Dataset, 2014 Contours.....National Elevation Dataset, 2000 Boundaries......Multiple sources; see metadata file 1972 - 2016 Public Land Survey System.....BLM, 2016 Wetlands......FWS National Wetlands Inventory 1977 - 2014

......NAIP, October 2014 ...... U.S. Census Bureau, 2015 - 2016 ......GNIS, 2016

reservations may not be shown. Obtain permission before

entering private lands.

Imagery... Roads.....

Names....

6**24** 

35'

625