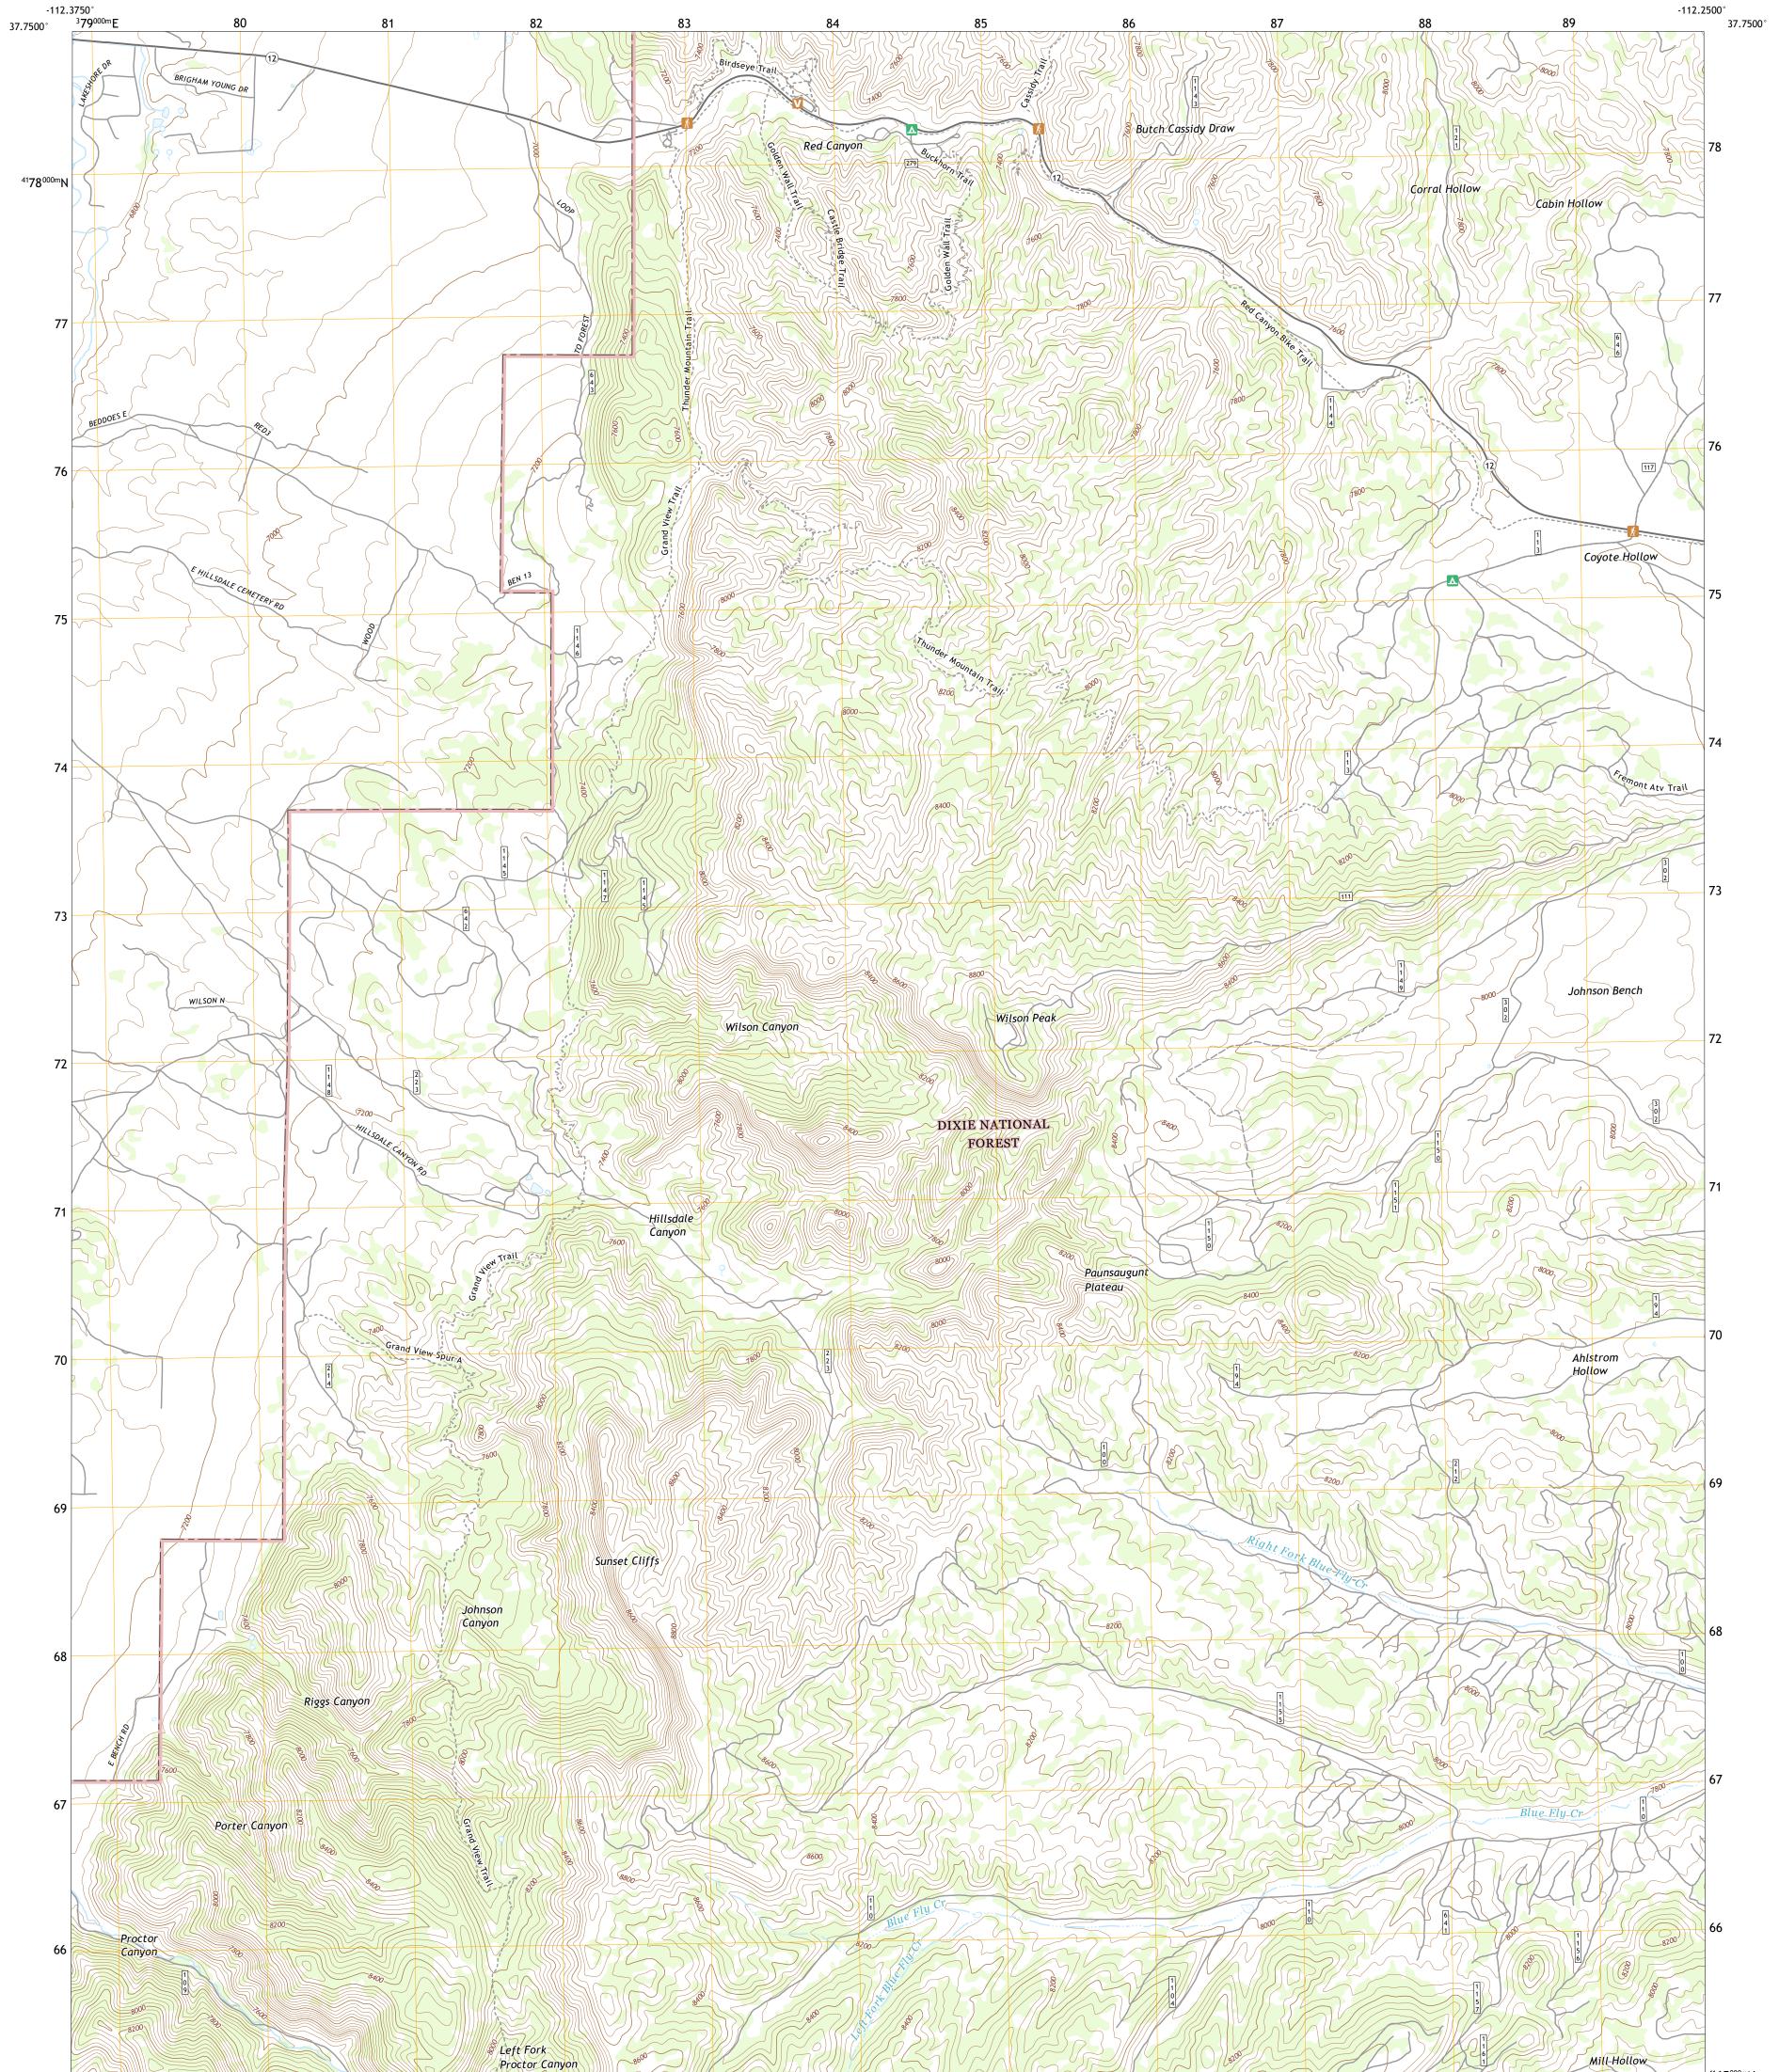

## U.S. DEPARTMENT OF THE INTERIOR U.S. GEOLOGICAL SURVEY

UTS STORE

WILSON PEAK QUADRANGLE UTAH - GARFIELD COUNTY 7.5-MINUTE SERIES

Produced by the United States Geological Survey North American Datum of 1983 (NAD83) World Geodetic System of 1984 (WGS84). Projection and 1 000-meter grid:Universal Transverse Mercator, Zone 12S This map is not a legal document. Boundaries may be generalized for this map scale. Private lands within government reservations may not be shown. Obtain permission before entering private lands.