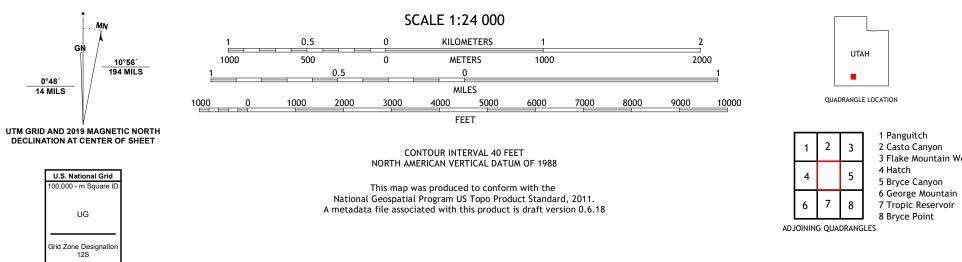

## U.S. DEPARTMENT OF THE INTERIOR U.S. GEOLOGICAL SURVEY

UTS STORE

WILSON PEAK QUADRANGLE UTAH - GARFIELD COUNTY 7.5-MINUTE SERIES

Produced by the United States Geological Survey North American Datum of 1983 (NAD83) World Geodetic System of 1984 (WGS84). Projection and 1 000-meter grid:Universal Transverse Mercator, Zone 12S This map is not a legal document. Boundaries may be generalized for this map scale. Private lands within government reservations may not be shown. Obtain permission before entering private lands.