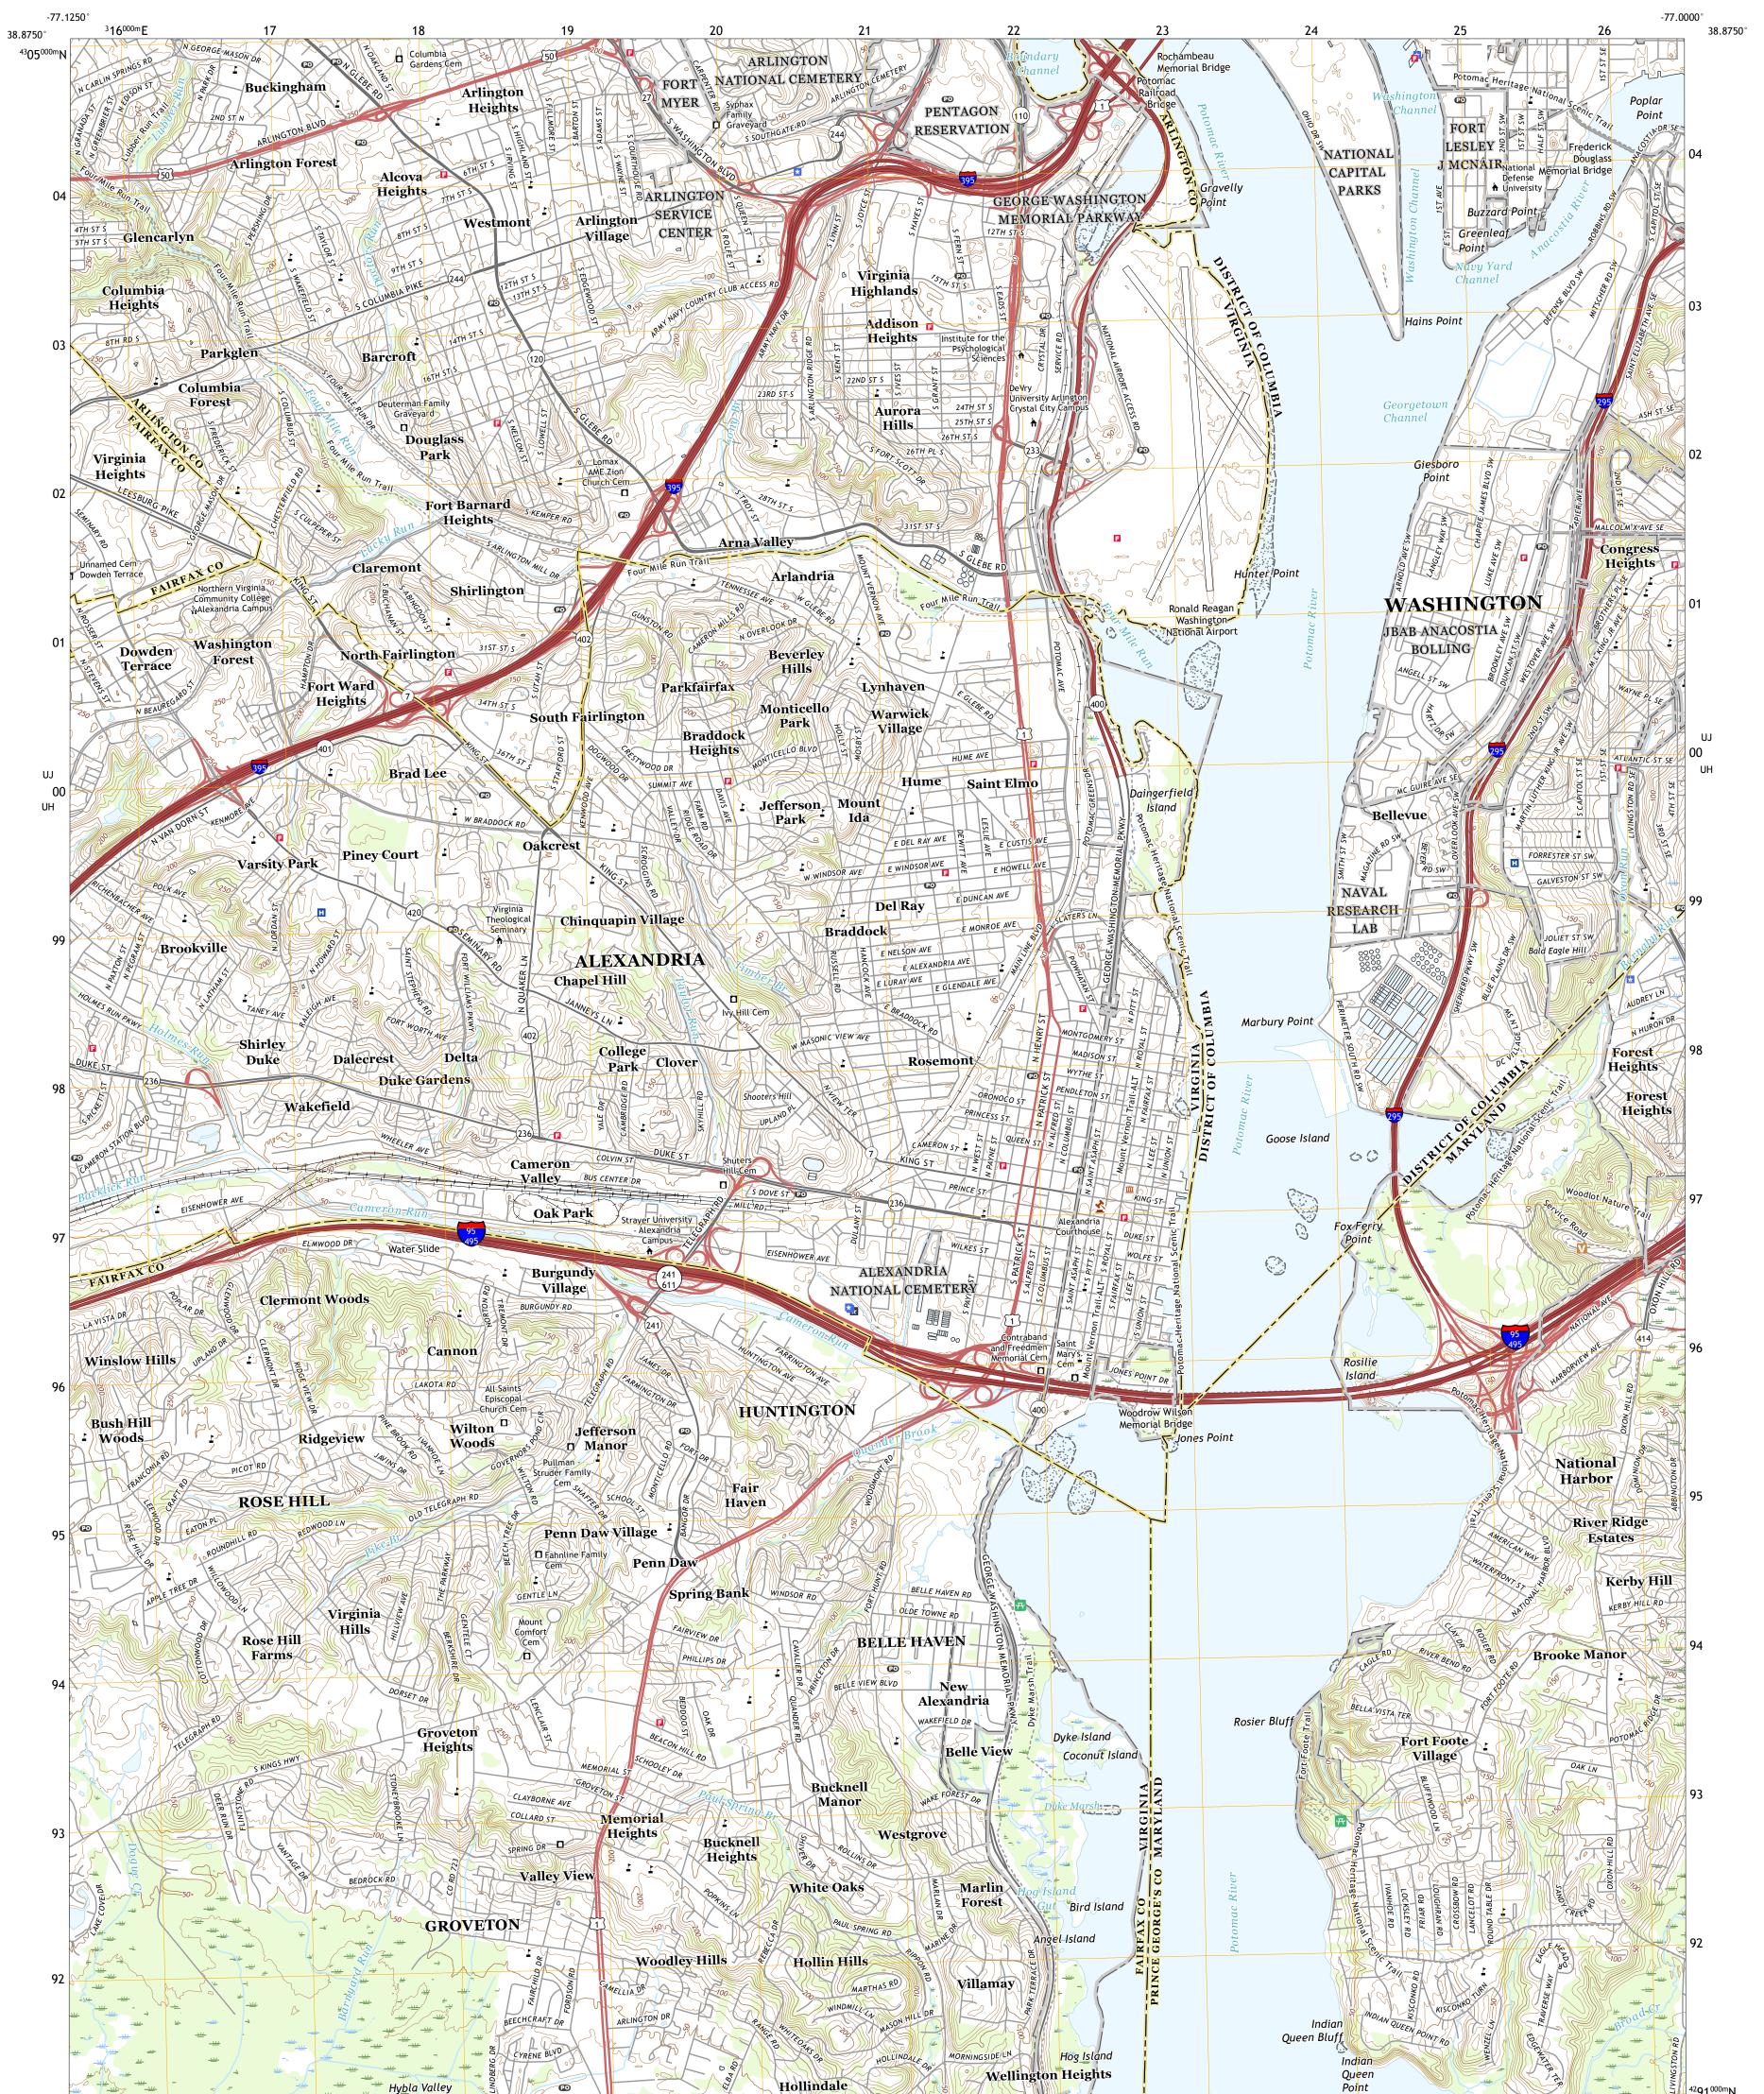

## ALEXANDRIA QUADRANGLE VIRGINIA - DISTRICT OF COLUMBIA - MARYLAND 7.5-MINUTE SERIES

Produced by the United States Geological Survey North American Datum of 1983 (NAD83) World Geodetic System of 1984 (WGS84). Projection and 1 000-meter grid: Universal Transverse Mercator, Zone 18S This map is not a legal document. Boundaries may be generalized for this map scale. Private lands within government reservations may not be shown. Obtain permission before entering private lands.