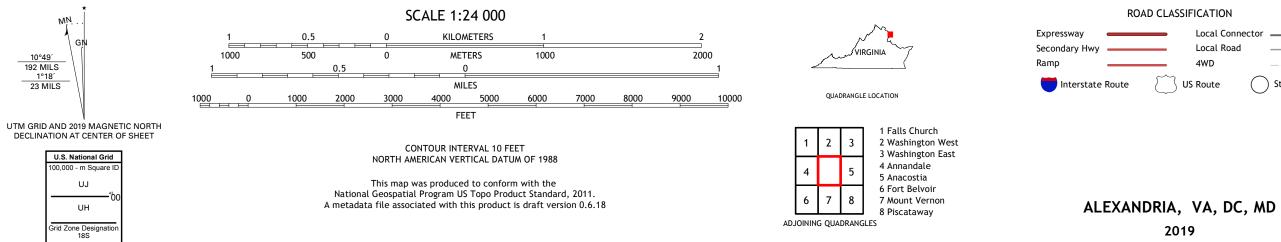

RGINIA - DISTRICT OF COLUMBIA - MARYLAND 7.5-MINUTE SERIES





Produced by the United States Geological Survey North American Datum of 1983 (NAD83) World Geodetic System of 1984 (WGS84). Projection and 1 000-meter grid: Universal Transverse Mercator, Zone 18S This map is not a legal document. Boundaries may be generalized for this map scale. Private lands within government reservations may not be shown. Obtain permission before entering private lands.

...NAIP, July 2015 - September 2016 Imagery.. U.S. Census Bureau, 2016 ......GNIS, 1979 - 2019 Roads. Names... Hydrography..... .. National Hydrography Dataset, 1899 - 2019 ....National Elevation Dataset, 2015 ...Multiple sources; see metadata file 2017 - 2018 Contours.. Boundaries.. ..FWS National Wetlands Inventory 1981 - 2011 Wetlands.



ROAD CLASSIFICATION Local Connector Local Road 4WD US Route State Route

## NSN. 7643016400488 NGA REF NO. USGSX24K507