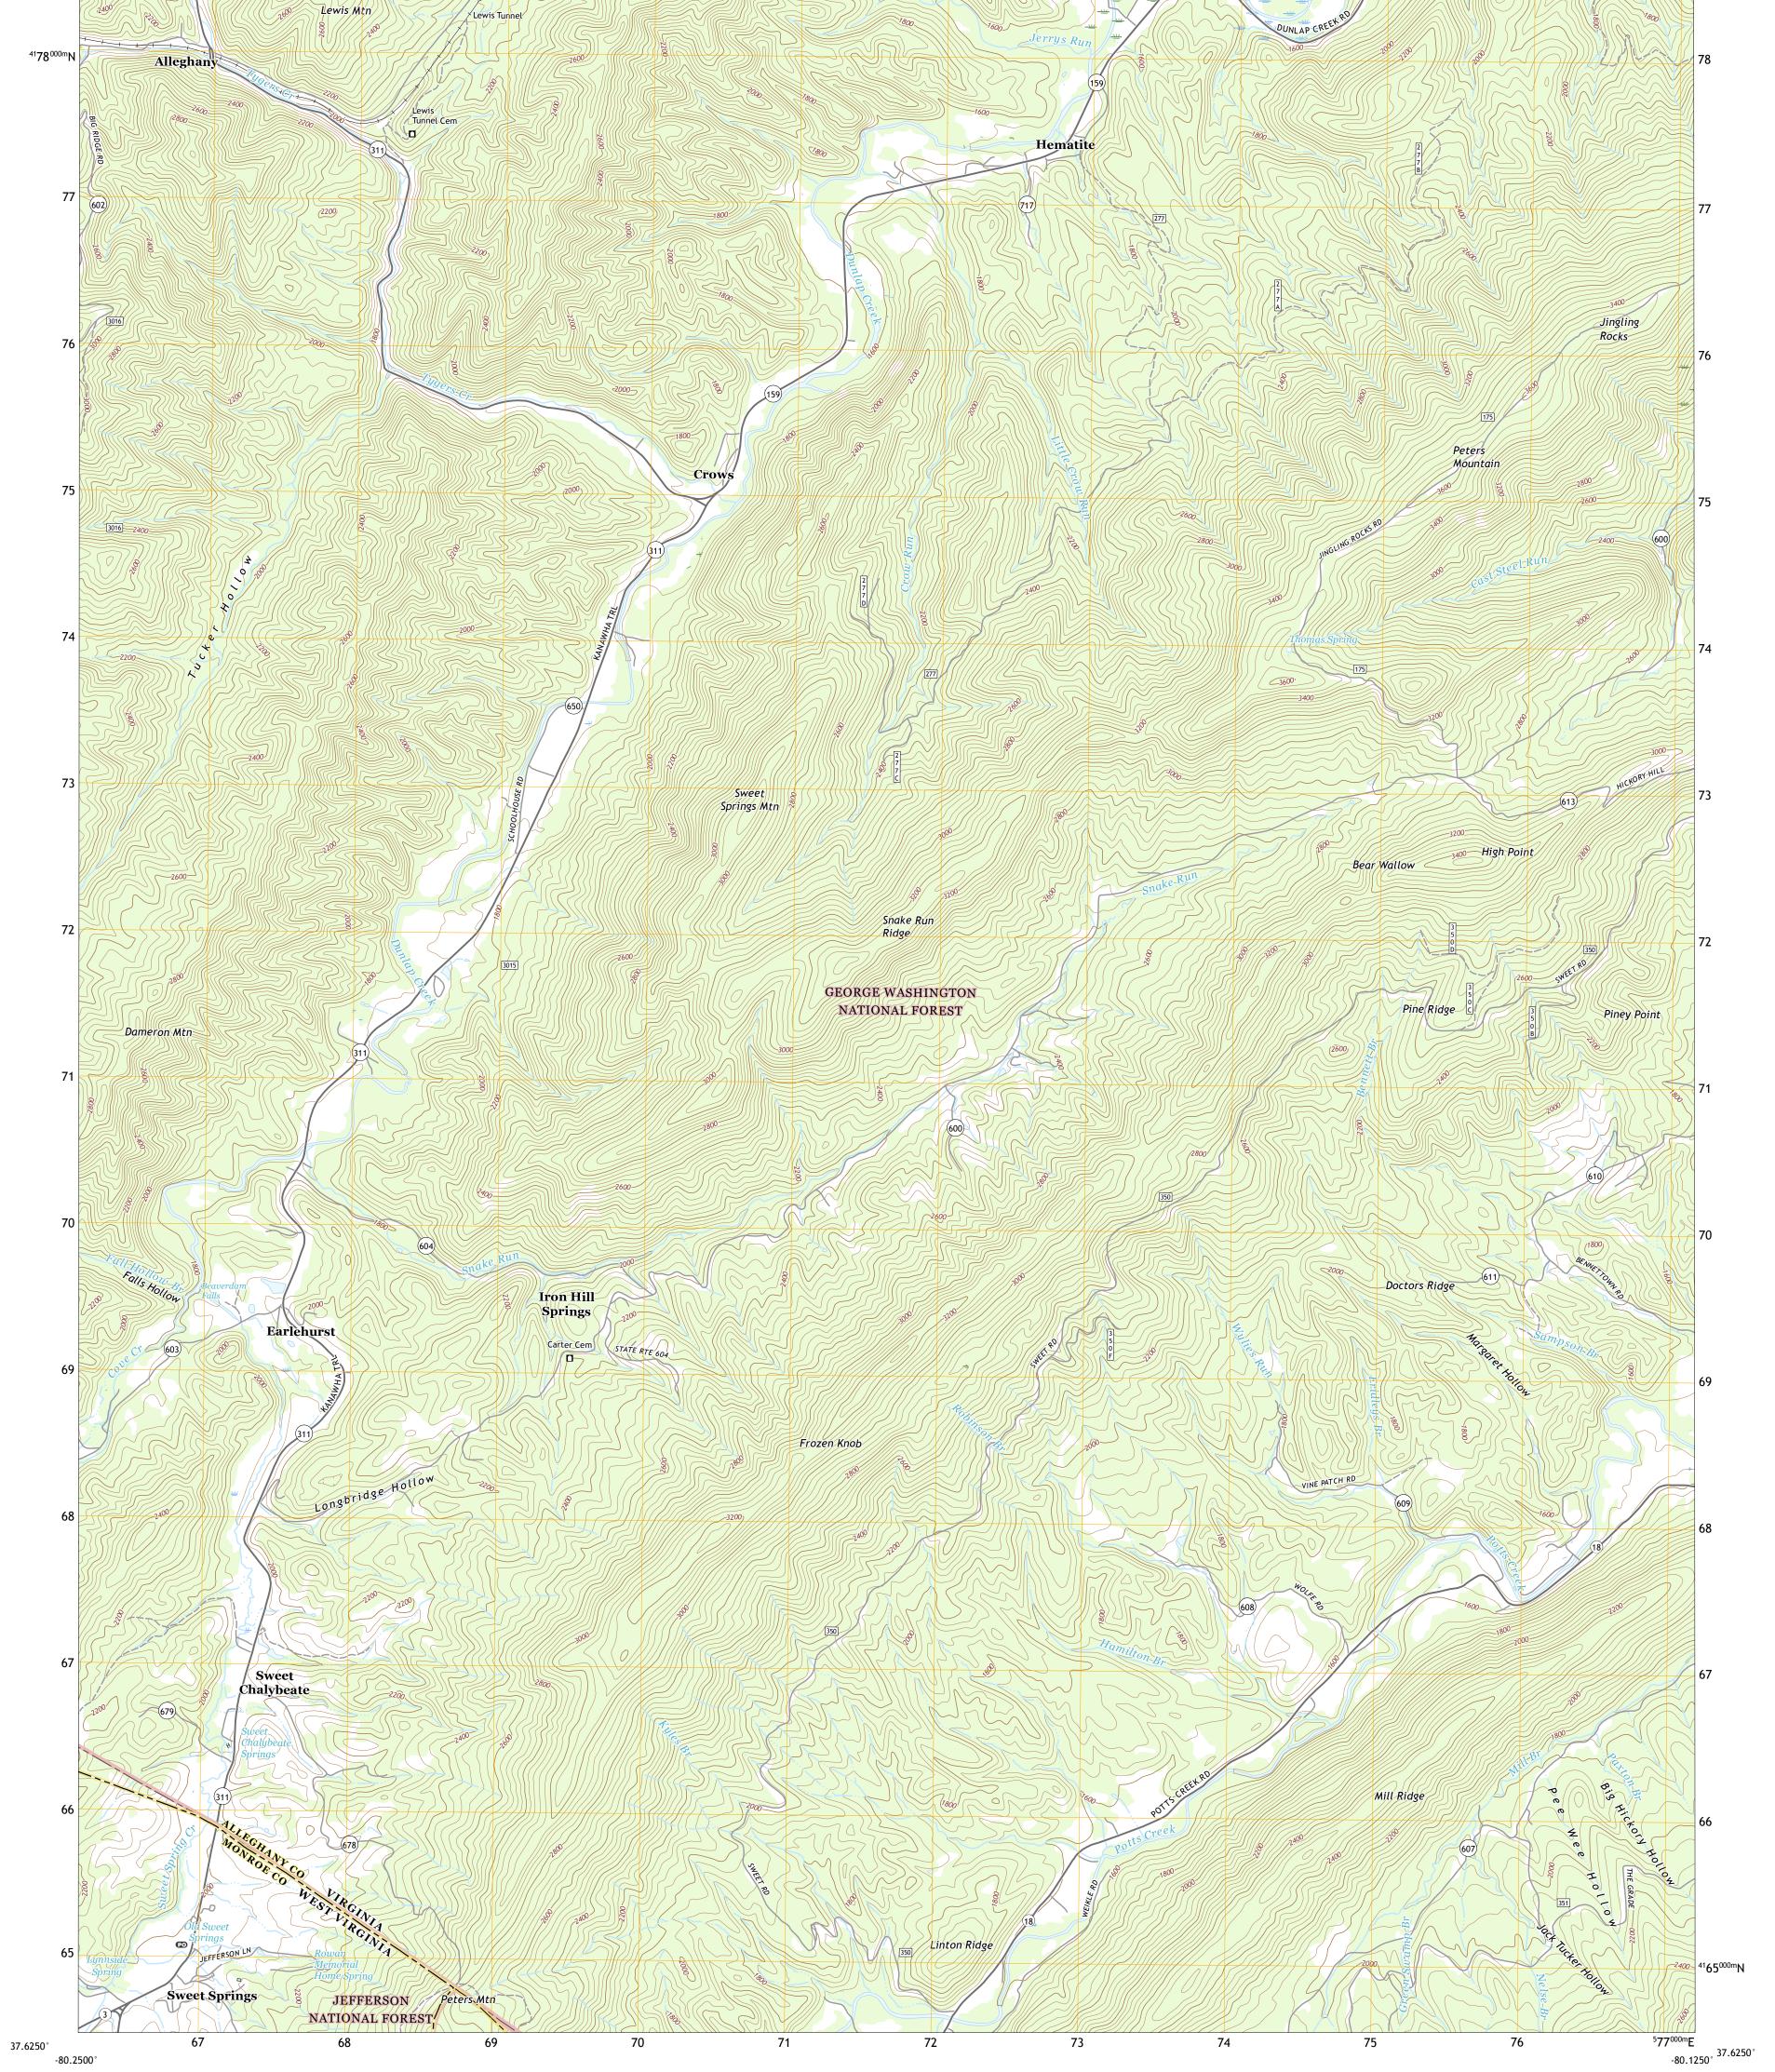

Produced by the United States Geological Survey North American Datum of 1983 (NAD83) World Geodetic System of 1984 (WGS84). Projection and 1 000-meter grid:Universal Transverse Mercator, Zone 17S This map is not a legal document. Boundaries may be generalized for this map scale. Private lands within government reservations may not be shown. Obtain permission before entering private lands.

.....NAIP, April 2016 - October 2016 Imagery... Roads..... 

 Imagery......NAIP, April 2016 - October 2016

 Roads.......U.S.
 Census
 Bureau,
 2016

 Roads within
 US
 Forest
 Service
 Lands......FSTopo
 Data

 with limited
 Forest Service updates, 2013 - 2016
 Names..................GNIS, 1979 - 2016

 Hydrography......National
 Hydrography Dataset, 2001 - 2018

 Contours.......Multiple
 sources; see metadata
 file 2017 - 2018

....FWS National Wetlands Inventory 1980 - 2000 Wetlands.....

MN.

NB

8°41′ 154 MILS