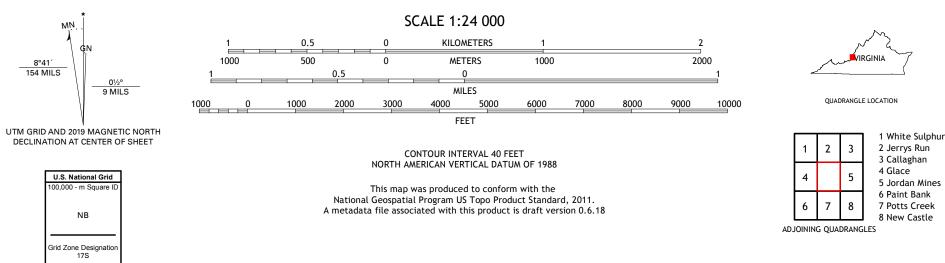

Produced by the United States Geological Survey North American Datum of 1983 (NAD83) World Geodetic System of 1984 (WGS84). Projection and 1 000-meter grid:Universal Transverse Mercator, Zone 17S This map is not a legal document. Boundaries may be generalized for this map scale. Private lands within government reservations may not be shown. Obtain permission before entering private lands.