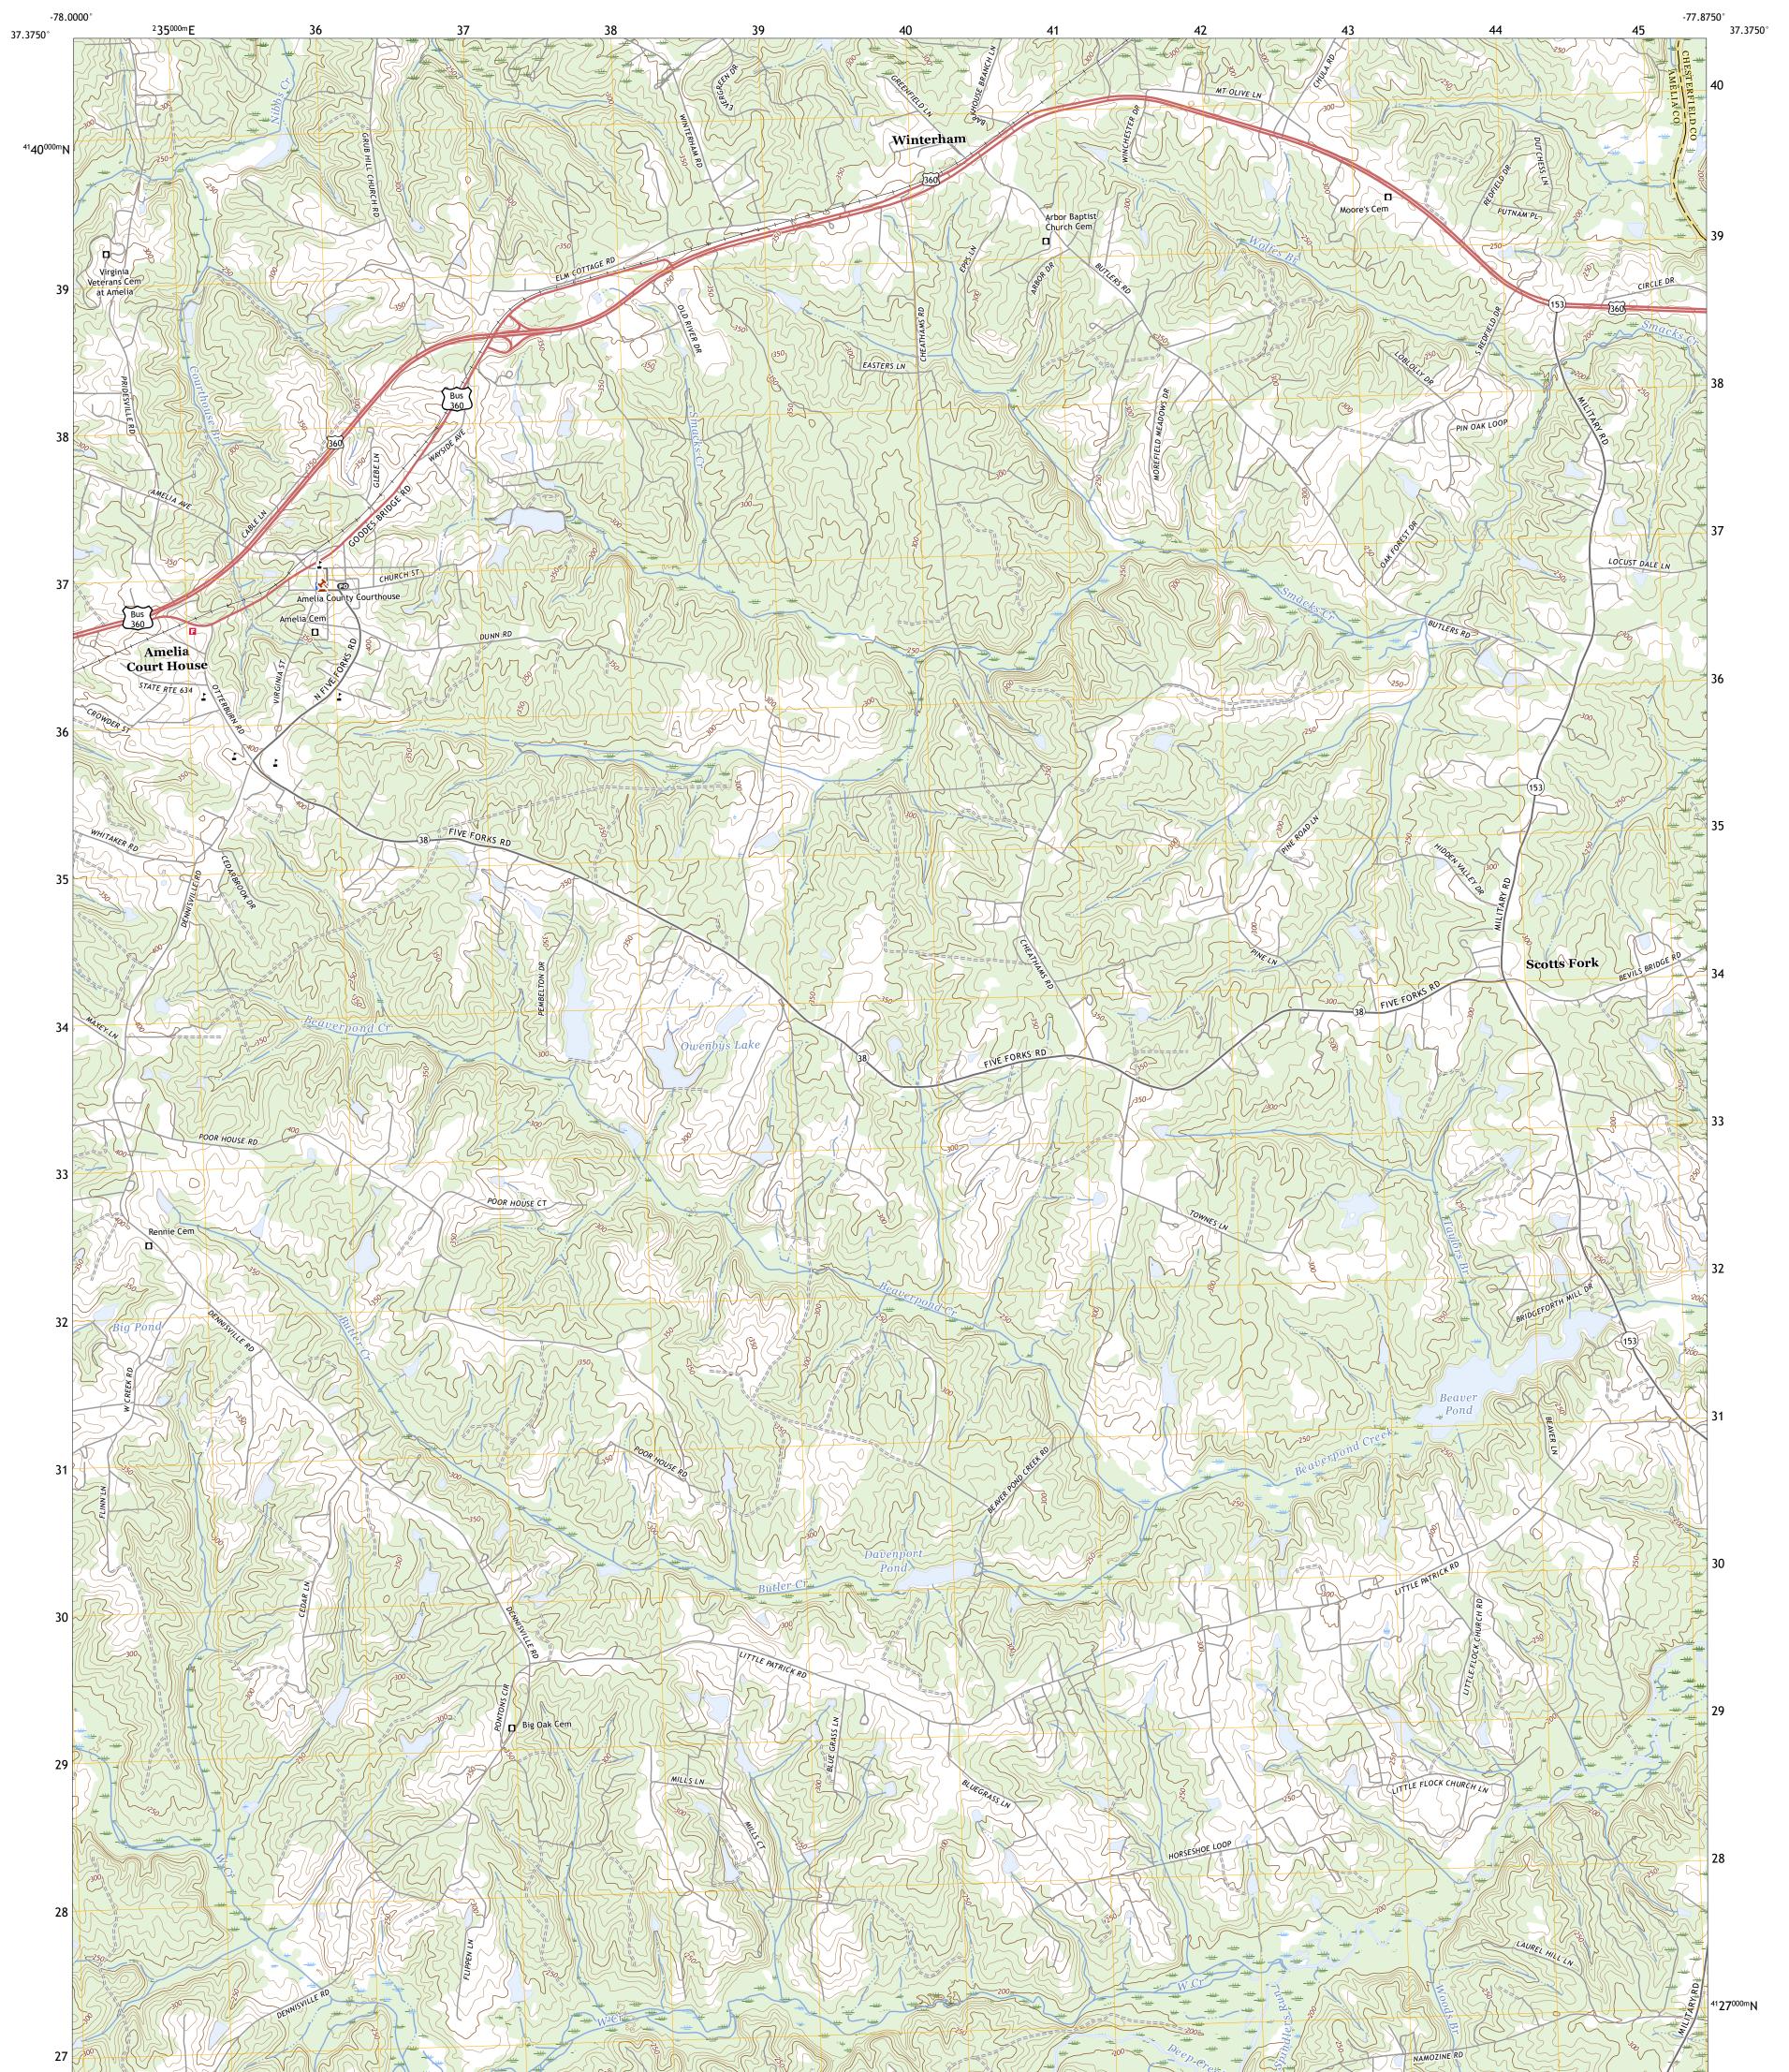

## U.S. DEPARTMENT OF THE INTERIOR U.S. GEOLOGICAL SURVEY

AMELIA COURT HOUSE QUADRANGLE VIRGINIA 7.5-MINUTE SERIES

Produced by the United States Geological Survey North American Datum of 1983 (NAD83) World Geodetic System of 1984 (WGS84). Projection and 1 000-meter grid:Universal Transverse Mercator, Zone 175\185 This map is not a legal document. Boundaries may be generalized for this map scale. Private lands within government reservations may not be shown. Obtain permission before entering private lands.

 Imagery......NAIP, August 2018 - August 2018

 Roads........U.S. Census Bureau, 2016 - 2016

 Names.......GNIS, 1979 - 2022

 Hydrography......National Hydrography Dataset, 2000 - 2018

 Contours.....National Elevation Dataset, 2015

 Boundaries......Nultiple sources; see metadata file 2019 - 2021

 Wetlands......FWS National Wetlands Inventory 1984 - 2012

AMELIA COURT HOUSE, VA 2022