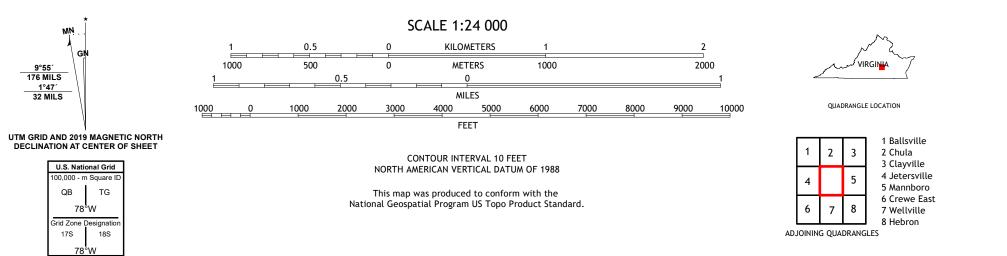

## U.S. DEPARTMENT OF THE INTERIOR U.S. GEOLOGICAL SURVEY

AMELIA COURT HOUSE QUADRANGLE VIRGINIA 7.5-MINUTE SERIES

Produced by the United States Geological Survey North American Datum of 1983 (NAD83) World Geodetic System of 1984 (WGS84). Projection and 1 000-meter grid:Universal Transverse Mercator, Zone 175\185 This map is not a legal document. Boundaries may be generalized for this map scale. Private lands within government reservations may not be shown. Obtain permission before entering private lands.