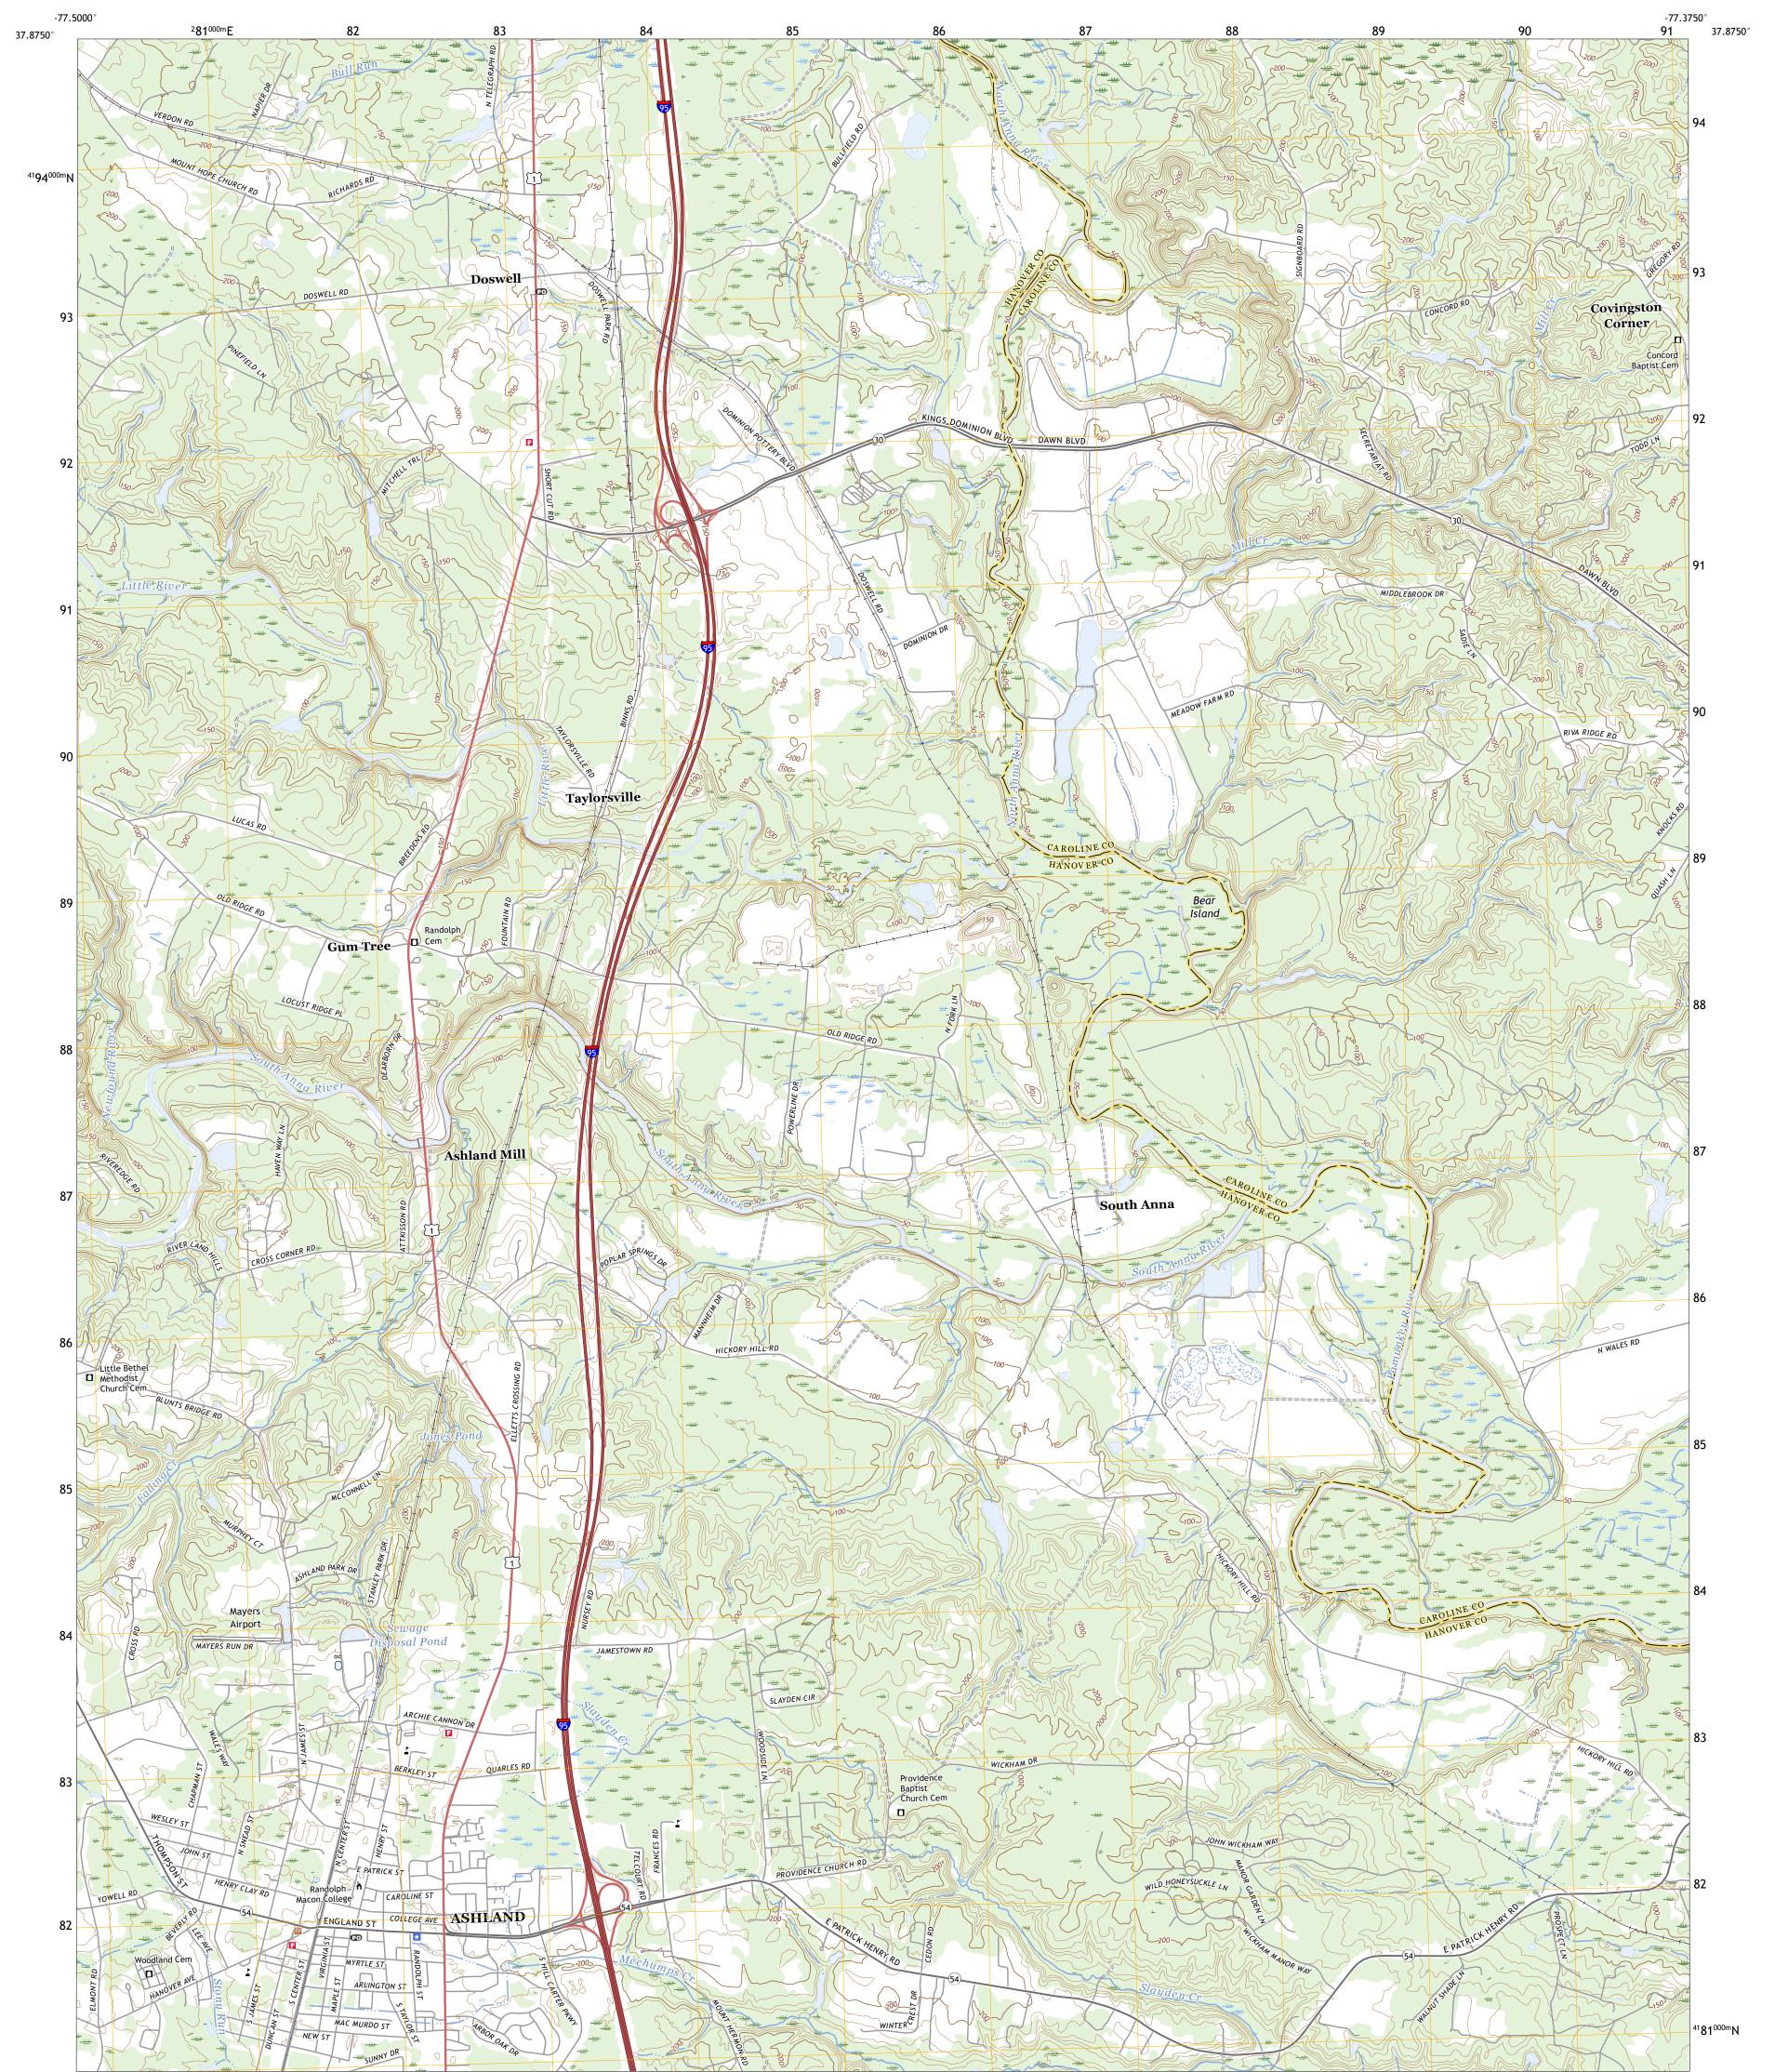

## U.S. DEPARTMENT OF THE INTERIOR U.S. GEOLOGICAL SURVEY

ASHLAND QUADRANGLE VIRGINIA 7.5-MINUTE SERIES

Produced by the United States Geological Survey North American Datum of 1983 (NAD83) World Geodetic System of 1984 (WGS84). Projection and 1 000-meter grid:Universal Transverse Mercator, Zone 185 This map is not a legal document. Boundaries may be generalized for this map scale. Private lands within government reservations may not be shown. Obtain permission before entering private lands.