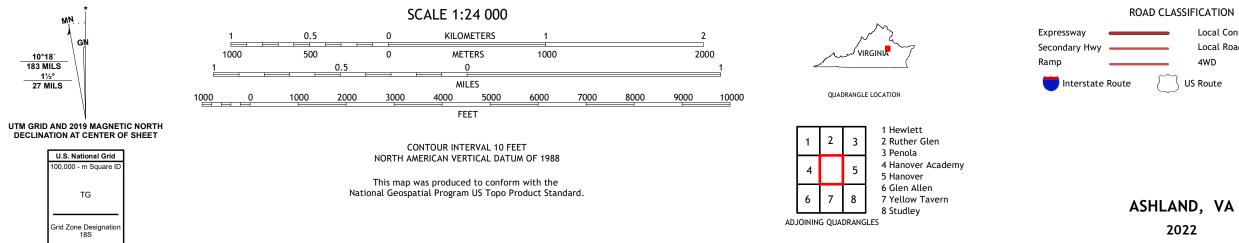

## U.S. DEPARTMENT OF THE INTERIOR U.S. GEOLOGICAL SURVEY

ASHLAND QUADRANGLE VIRGINIA 7.5-MINUTE SERIES

Produced by the United States Geological Survey North American Datum of 1983 (NAD83) World Geodetic System of 1984 (WGS84). Projection and 1 000-meter grid:Universal Transverse Mercator, Zone 185 This map is not a legal document. Boundaries may be generalized for this map scale. Private lands within government reservations may not be shown. Obtain permission before entering private lands.