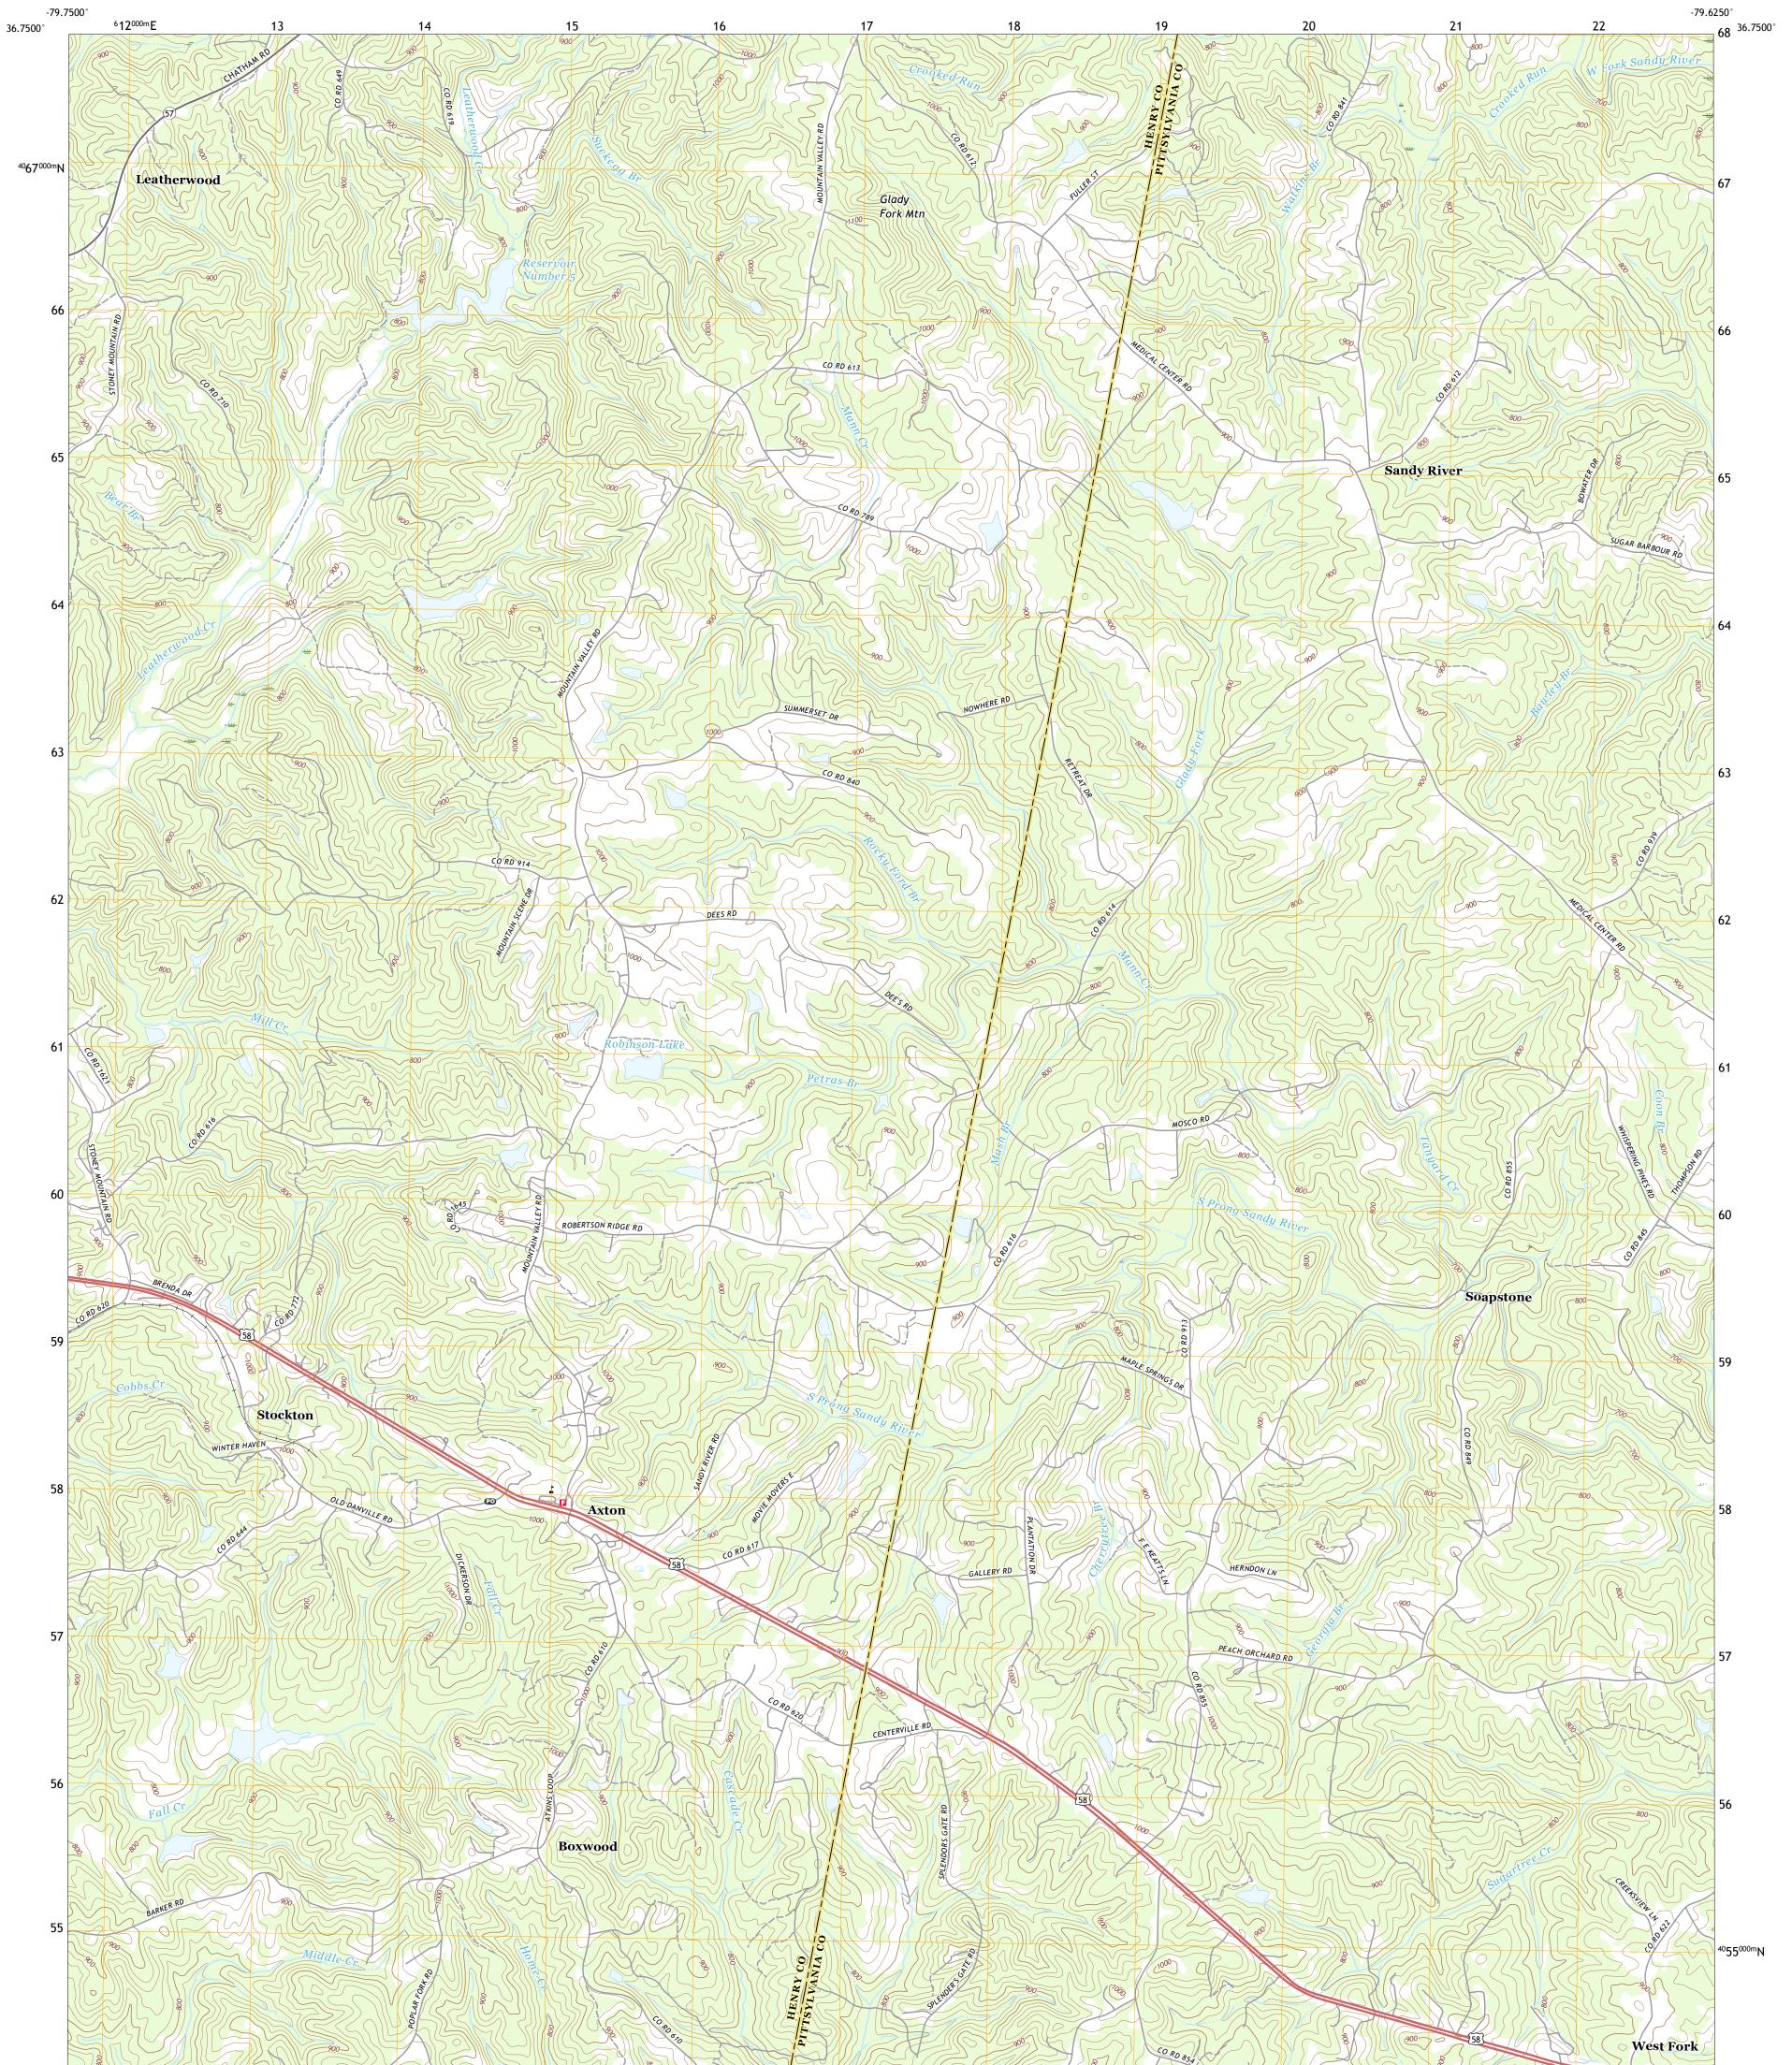

## U.S. DEPARTMENT OF THE INTERIOR U.S. GEOLOGICAL SURVEY

AXTON QUADRANGLE VIRGINIA 7.5-MINUTE SERIES

Produced by the United States Geological Survey North American Datum of 1983 (NAD83) World Geodetic System of 1984 (WGS84). Projection and 1 000-meter grid:Universal Transverse Mercator, Zone 175 This map is not a legal document. Boundaries may be generalized for this map scale. Private lands within government reservations may not be shown. Obtain permission before entering private lands.

Imagery.... Roads..... Names..... Hydrography..... Contours.... Boundaries... Wetlands... ..FWS National Wetlands Inventory 1982

## NSN. 7 6 4 3 0 1 6 4 0 0 5 0 9 NGA REF NO. US GS X 2 4 K 1 9 9 4

State Route