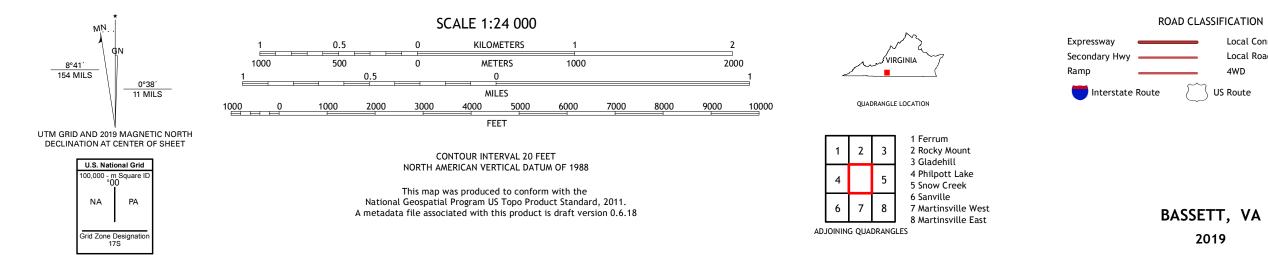

U.S. DEPARTMENT OF THE INTERIOR U.S. GEOLOGICAL SURVEY

BASSETT QUADRANGLE VIRGINIA 7.5-MINUTE SERIES

Produced by the United States Geological Survey North American Datum of 1983 (NAD83) World Geodetic System of 1984 (WGS84). Projection and 1 000-meter grid:Universal Transverse Mercator, Zone 175 This map is not a legal document. Boundaries may be generalized for this map scale. Private lands within government reservations may not be shown. Obtain permission before entering private lands.

## NSN. 7 6 4 3 0 1 6 4 0 0 5 1 7 NGA REF NO. US GS X 2 4 K 2 5 7 6

Local Connector

State Route

Local Road

4WD