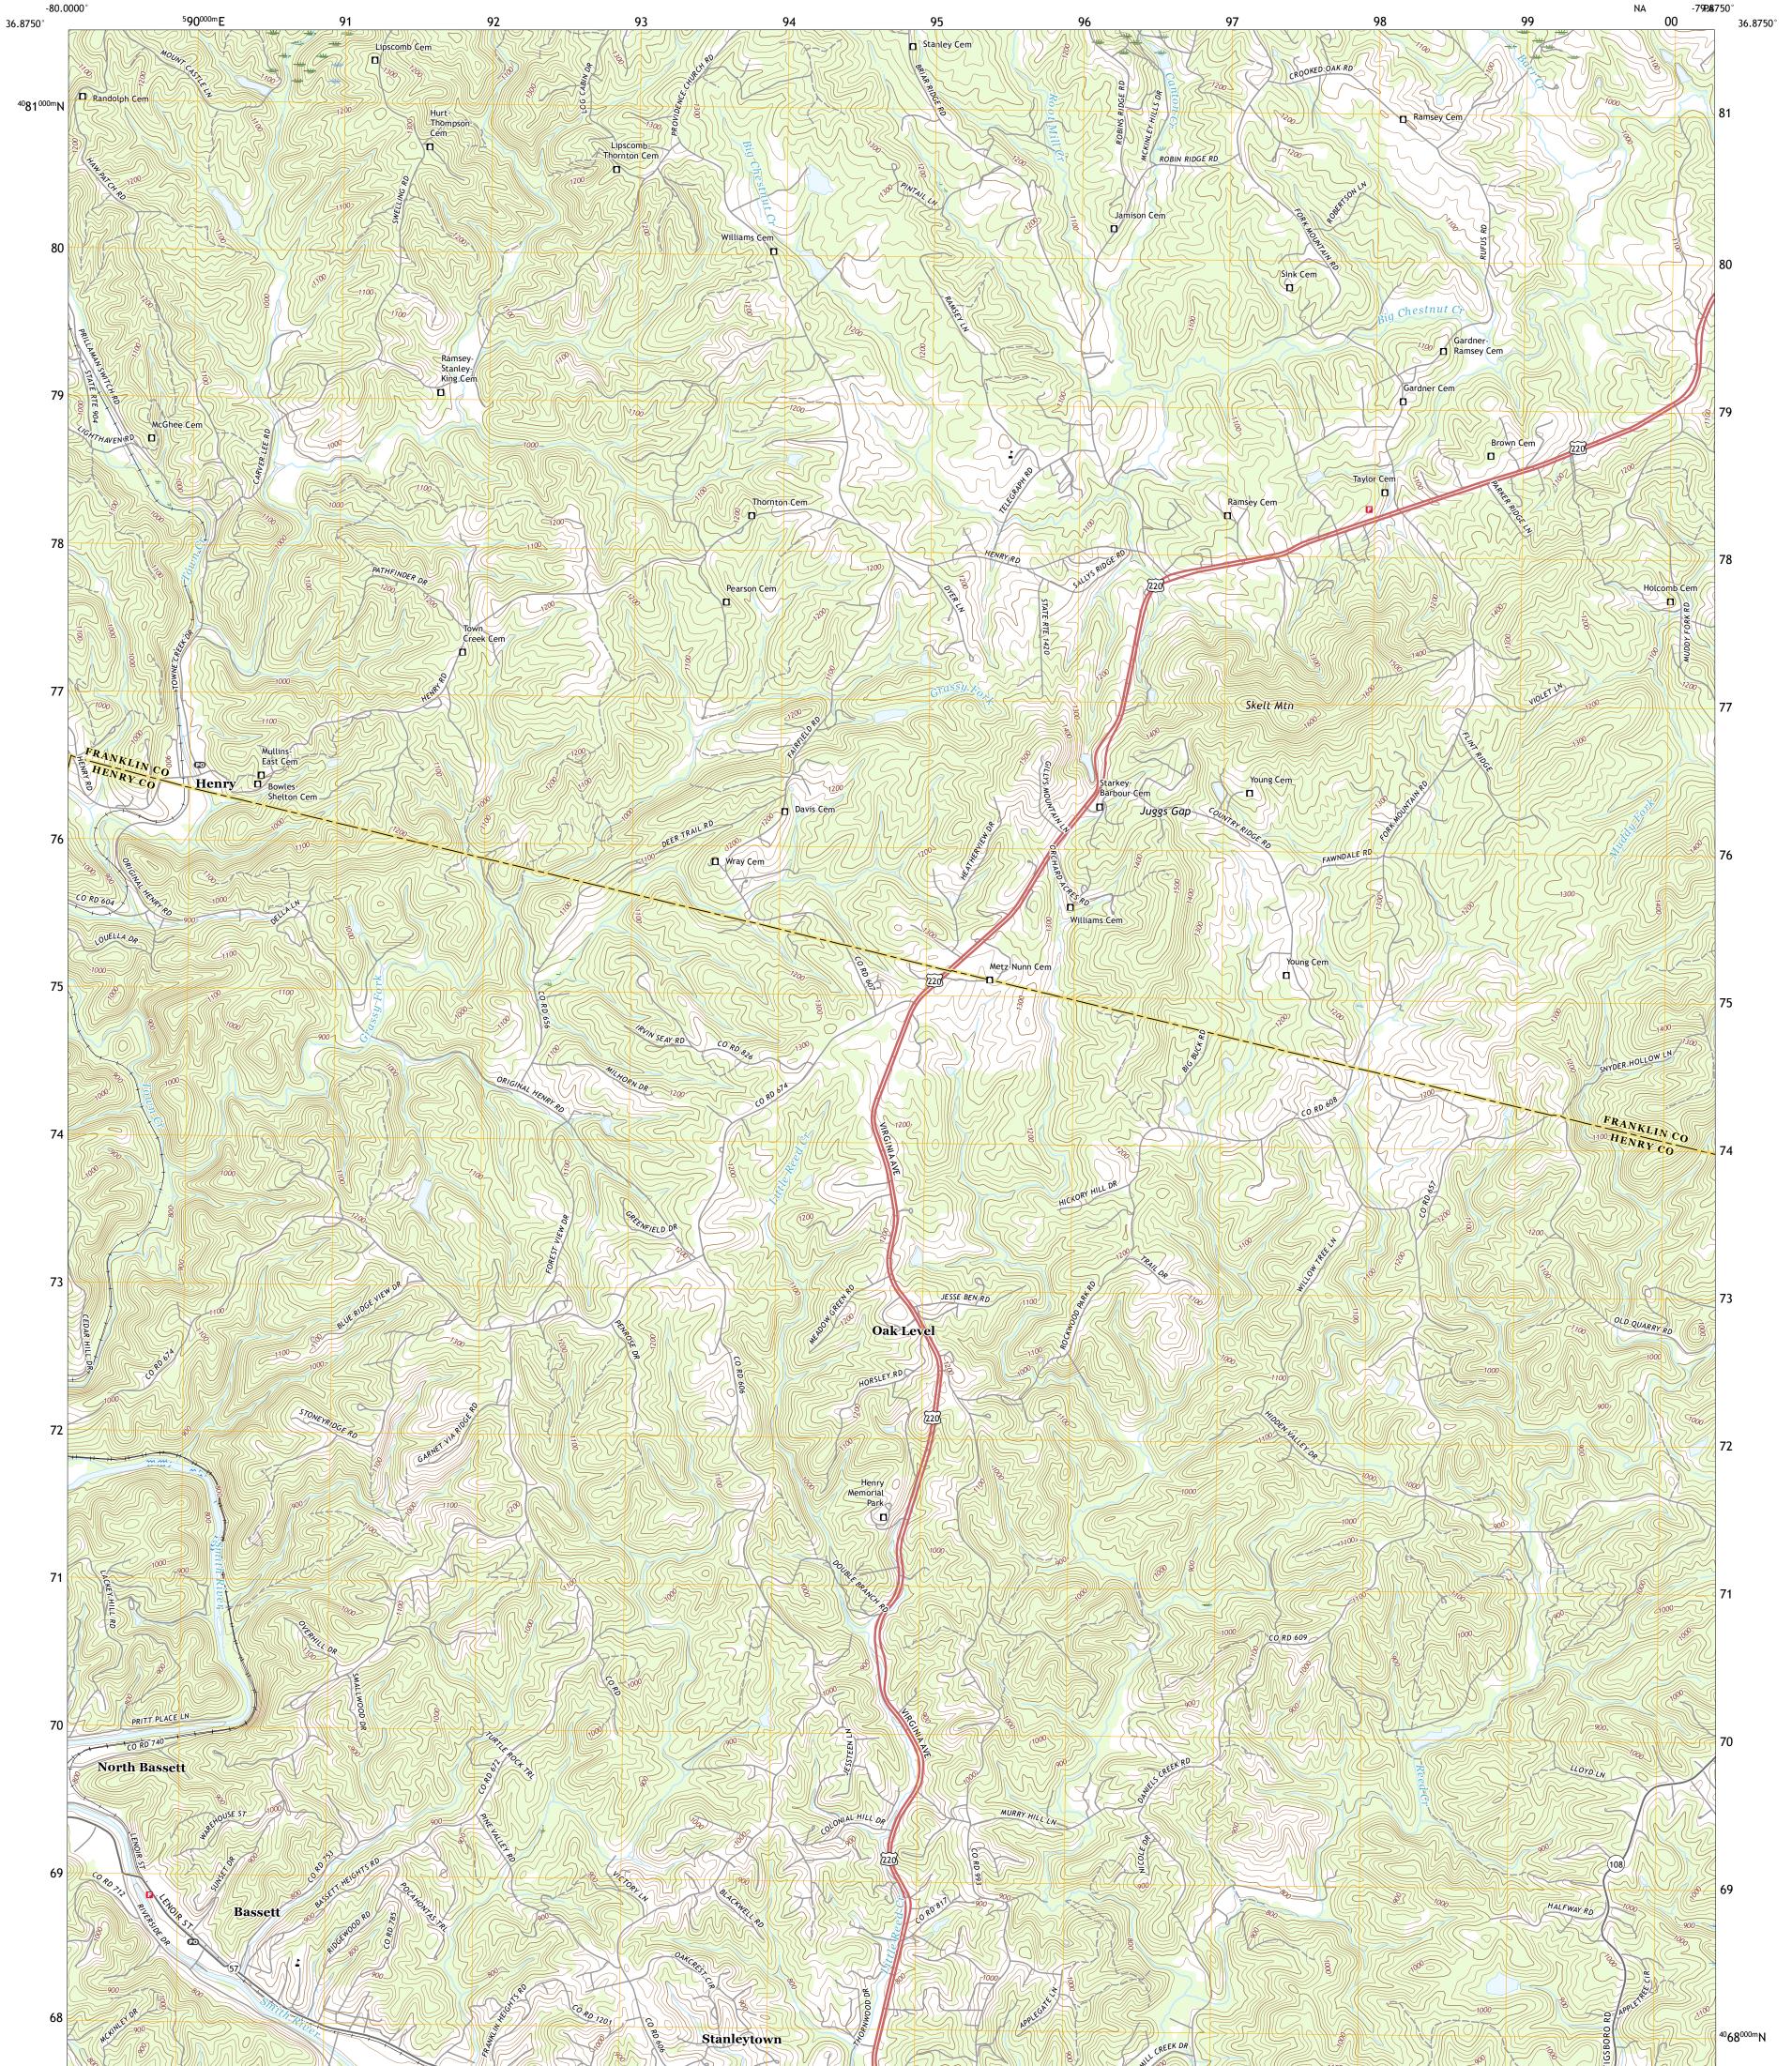

U.S. DEPARTMENT OF THE INTERIOR U.S. GEOLOGICAL SURVEY

BASSETT QUADRANGLE VIRGINIA 7.5-MINUTE SERIES

Produced by the United States Geological Survey North American Datum of 1983 (NAD83) World Geodetic System of 1984 (WGS84). Projection and 1 000-meter grid:Universal Transverse Mercator, Zone 175 This map is not a legal document. Boundaries may be generalized for this map scale. Private lands within government reservations may not be shown. Obtain permission before entering private lands.