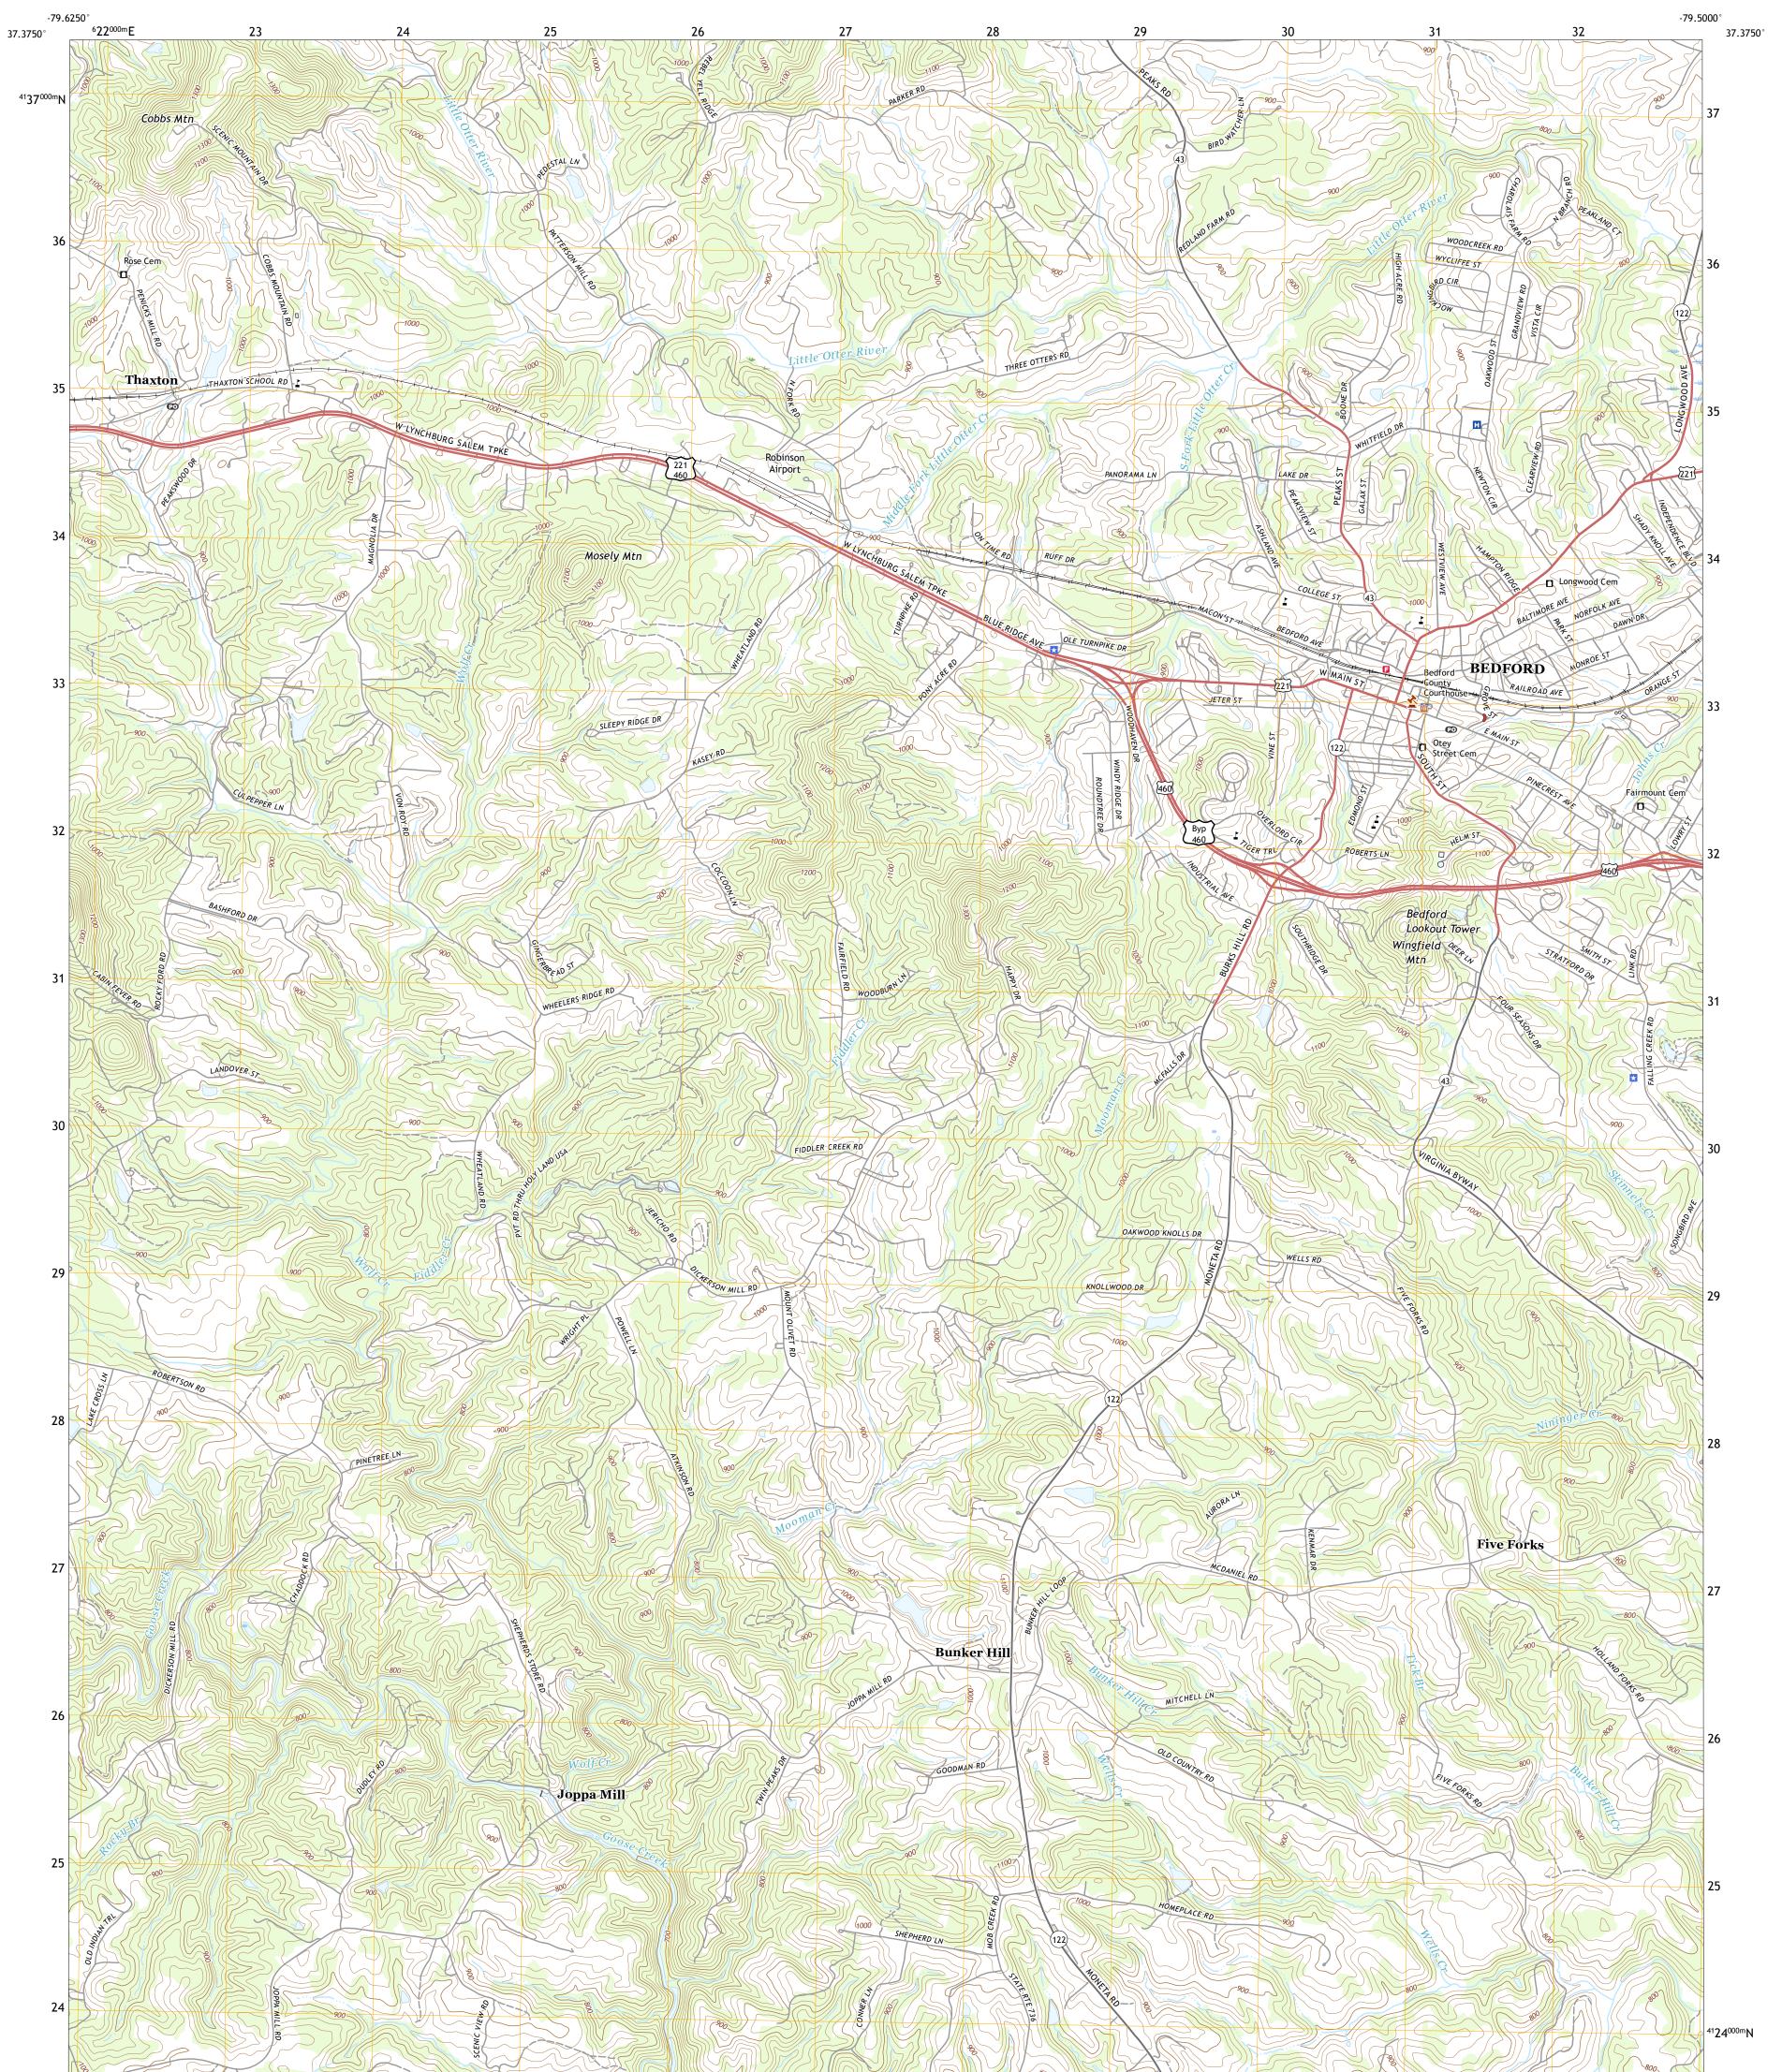

## U.S. DEPARTMENT OF THE INTERIOR U.S. GEOLOGICAL SURVEY

BEDFORD QUADRANGLE VIRGINIA - BEDFORD COUNTY 7.5-MINUTE SERIES

Produced by the United States Geological Survey North American Datum of 1983 (NAD83) World Geodetic System of 1984 (WGS84). Projection and 1 000-meter grid:Universal Transverse Mercator, Zone 175 This map is not a legal document. Boundaries may be generalized for this map scale. Private lands within government reservations may not be shown. Obtain permission before entering private lands.

.....NAIP, April 2016 - July 2016 U.S. Census Bureau, 2016 .....GNIS, 1979 - 2018 .....National Hydrography Dataset, 1899 - 2018 .....National Elevation Dataset, 1999 .....Multiple sources; see metadata file 2017 - 2018 Imagery... Roads..... Names..... Hydrography...... Contours..... Boundaries... ..FWS Wetlands 1982 Wetlands... National Inventory

## NSN. 7 6 4 3 0 1 6 4 0 0 5 2 8 NGA REF NO. US GS X 2 4 K 3 0 0 1

State Route