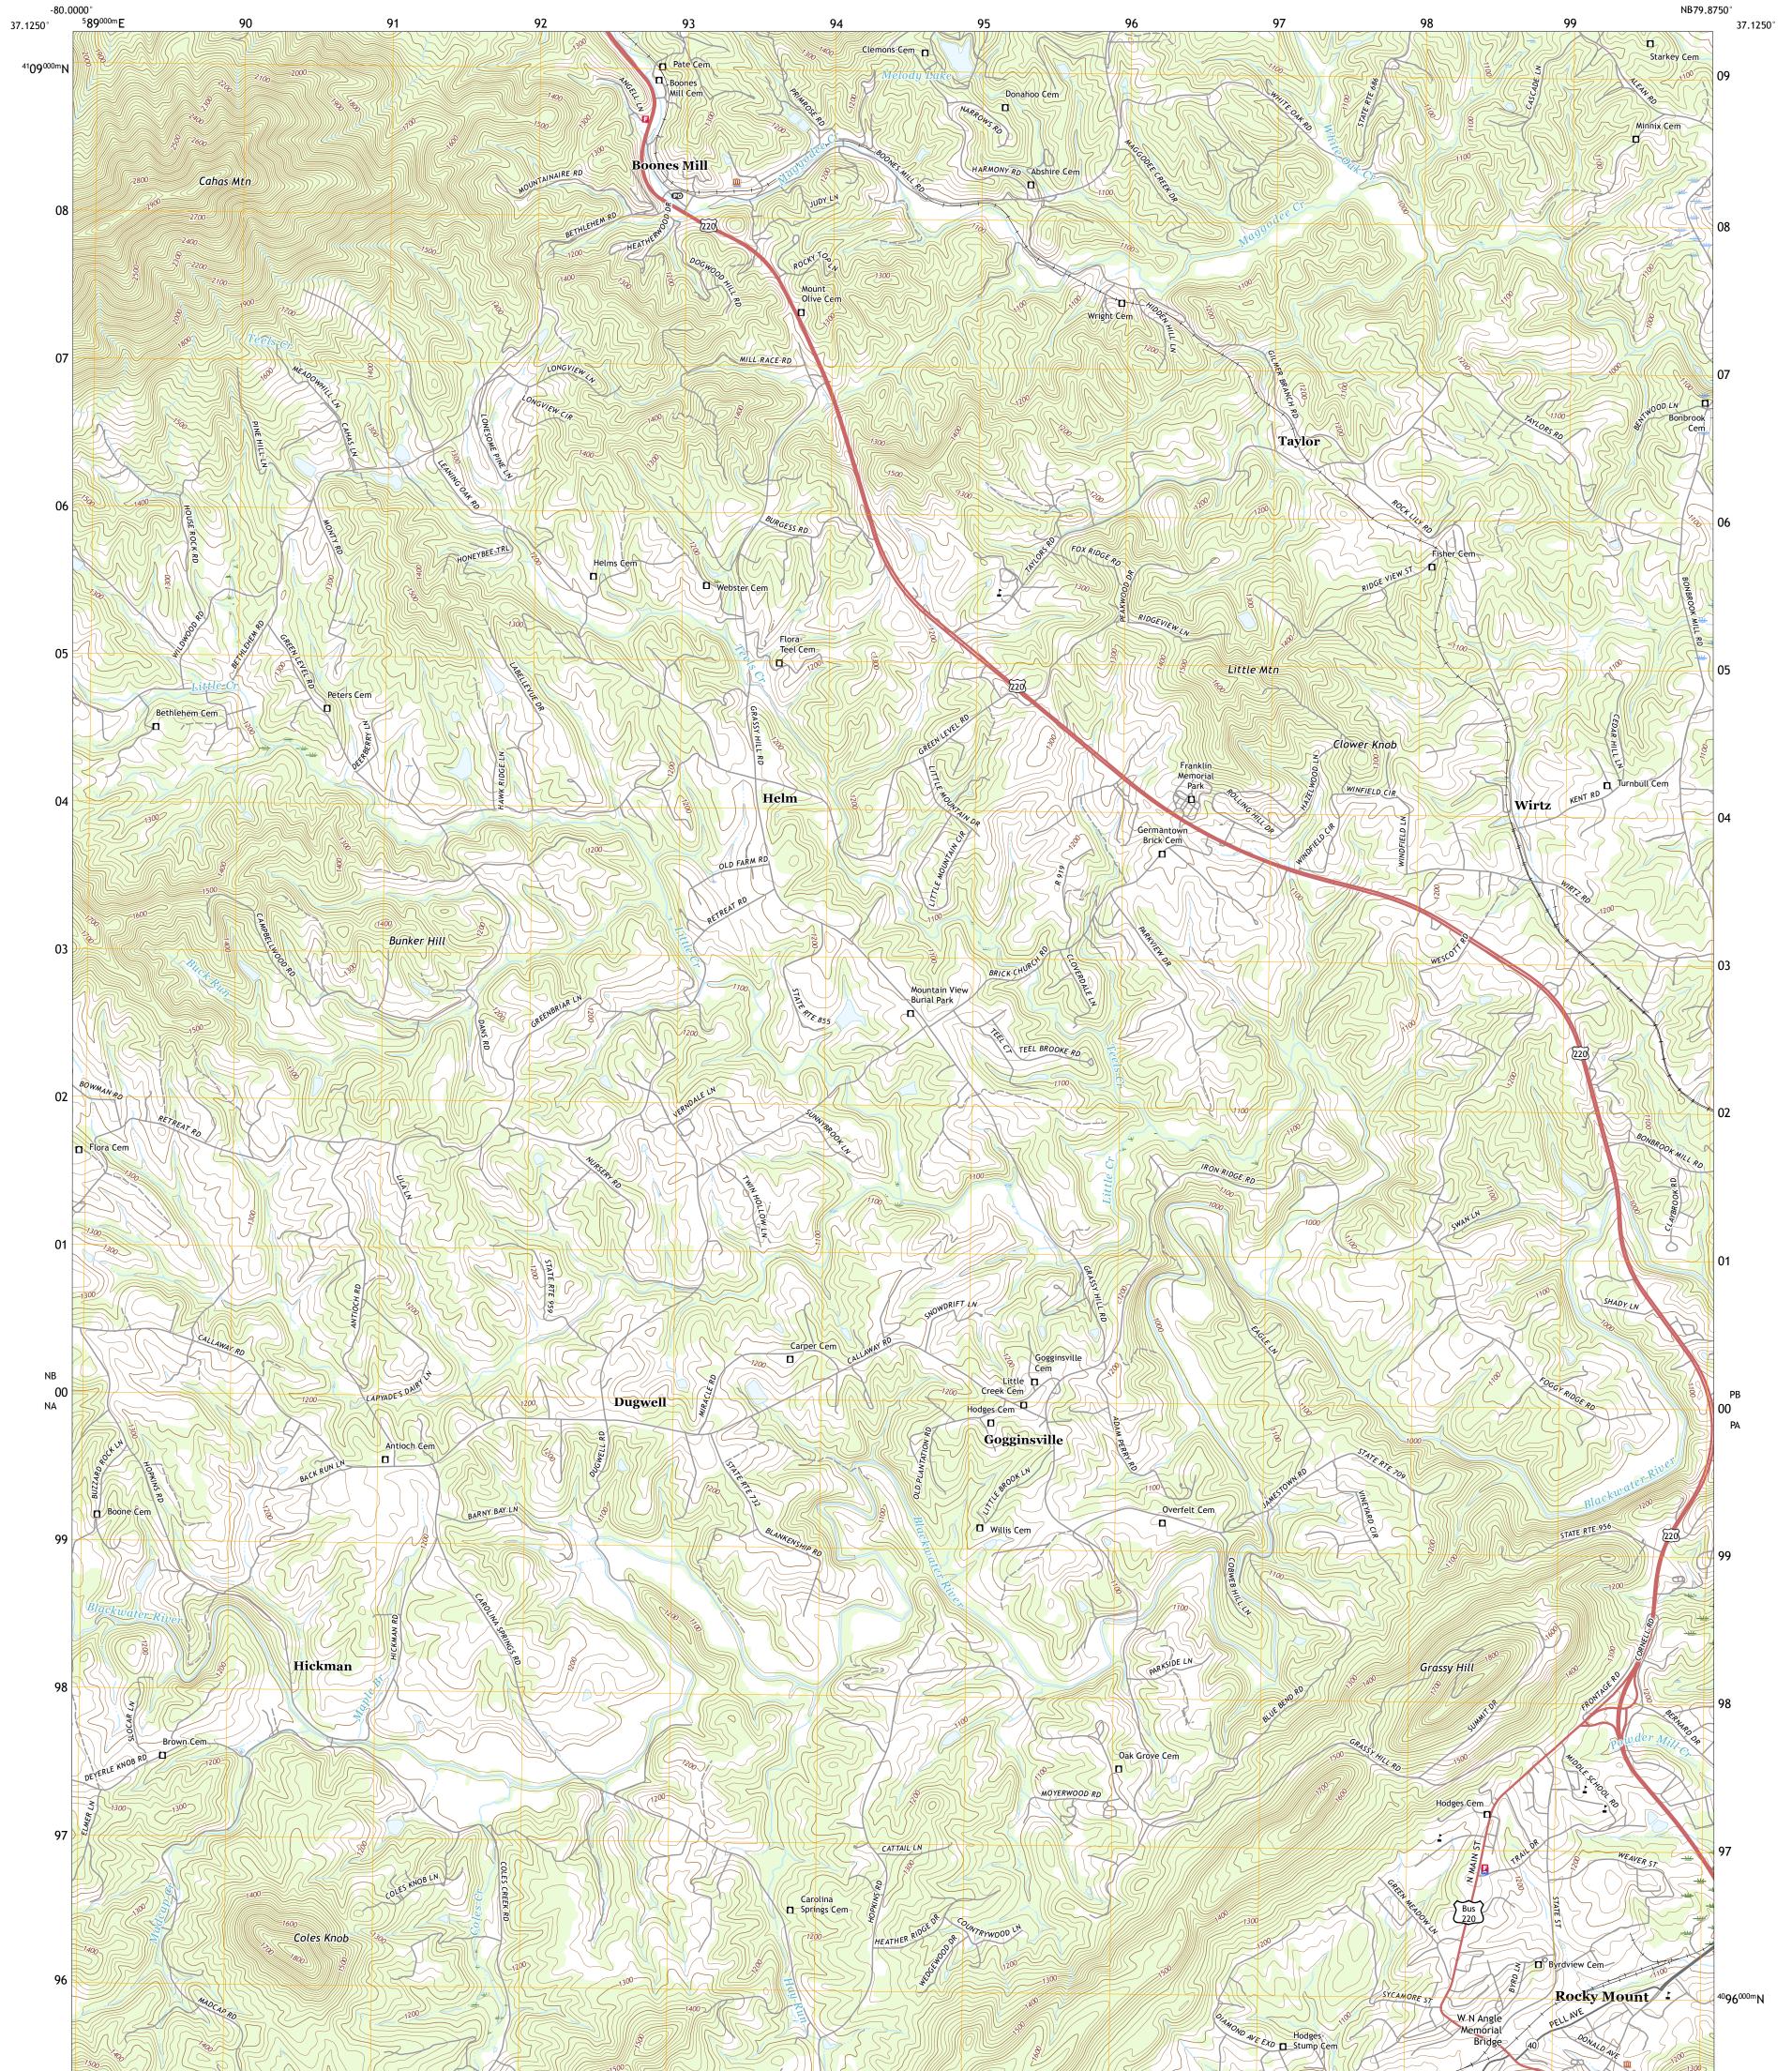

BOONES MILL QUADRANGLE VIRGINIA - FRANKLIN COUNTY 7.5-MINUTE SERIES

Produced by the United States Geological Survey North American Datum of 1983 (NAD83) World Geodetic System of 1984 (WGS84). Projection and 1 000-meter grid:Universal Transverse Mercator, Zone 175 This map is not a legal document. Boundaries may be generalized for this map scale. Private lands within government reservations may not be shown. Obtain permission before entering private lands.