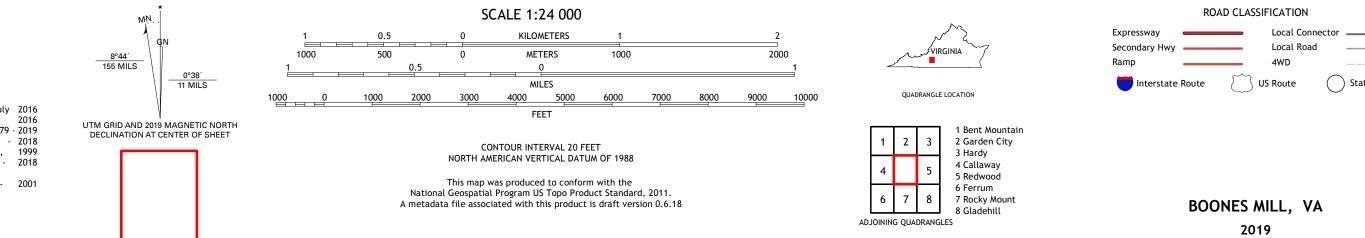

BOONES MILL QUADRANGLE VIRGINIA - FRANKLIN COUNTY 7.5-MINUTE SERIES

Produced by the United States Geological Survey North American Datum of 1983 (NAD83) World Geodetic System of 1984 (WGS84). Projection and 1 000-meter grid:Universal Transverse Mercator, Zone 175 This map is not a legal document. Boundaries may be generalized for this map scale. Private lands within government reservations may not be shown. Obtain permission before entering private lands.

.....NAIP, April 2016 - July 2016 U.S. Census Bureau, 2016 ......GNIS, 1979 - 2019 .....National Hydrography Dataset, 1899 - 2018 .....National Elevation Dataset, 1999 .....Multiple sources; see metadata file 2017 - 2018 Imagery... Roads..... Names..... Hydrography..... Contours.. Boundaries... ..FWS National Wetlands Inventory 1994 - 2001 Wetlands...

## NSN. 7 6 4 3 0 1 6 4 0 0 5 4 4 NGA REF NO. US GSX24 K 4 8 5 4

State Route