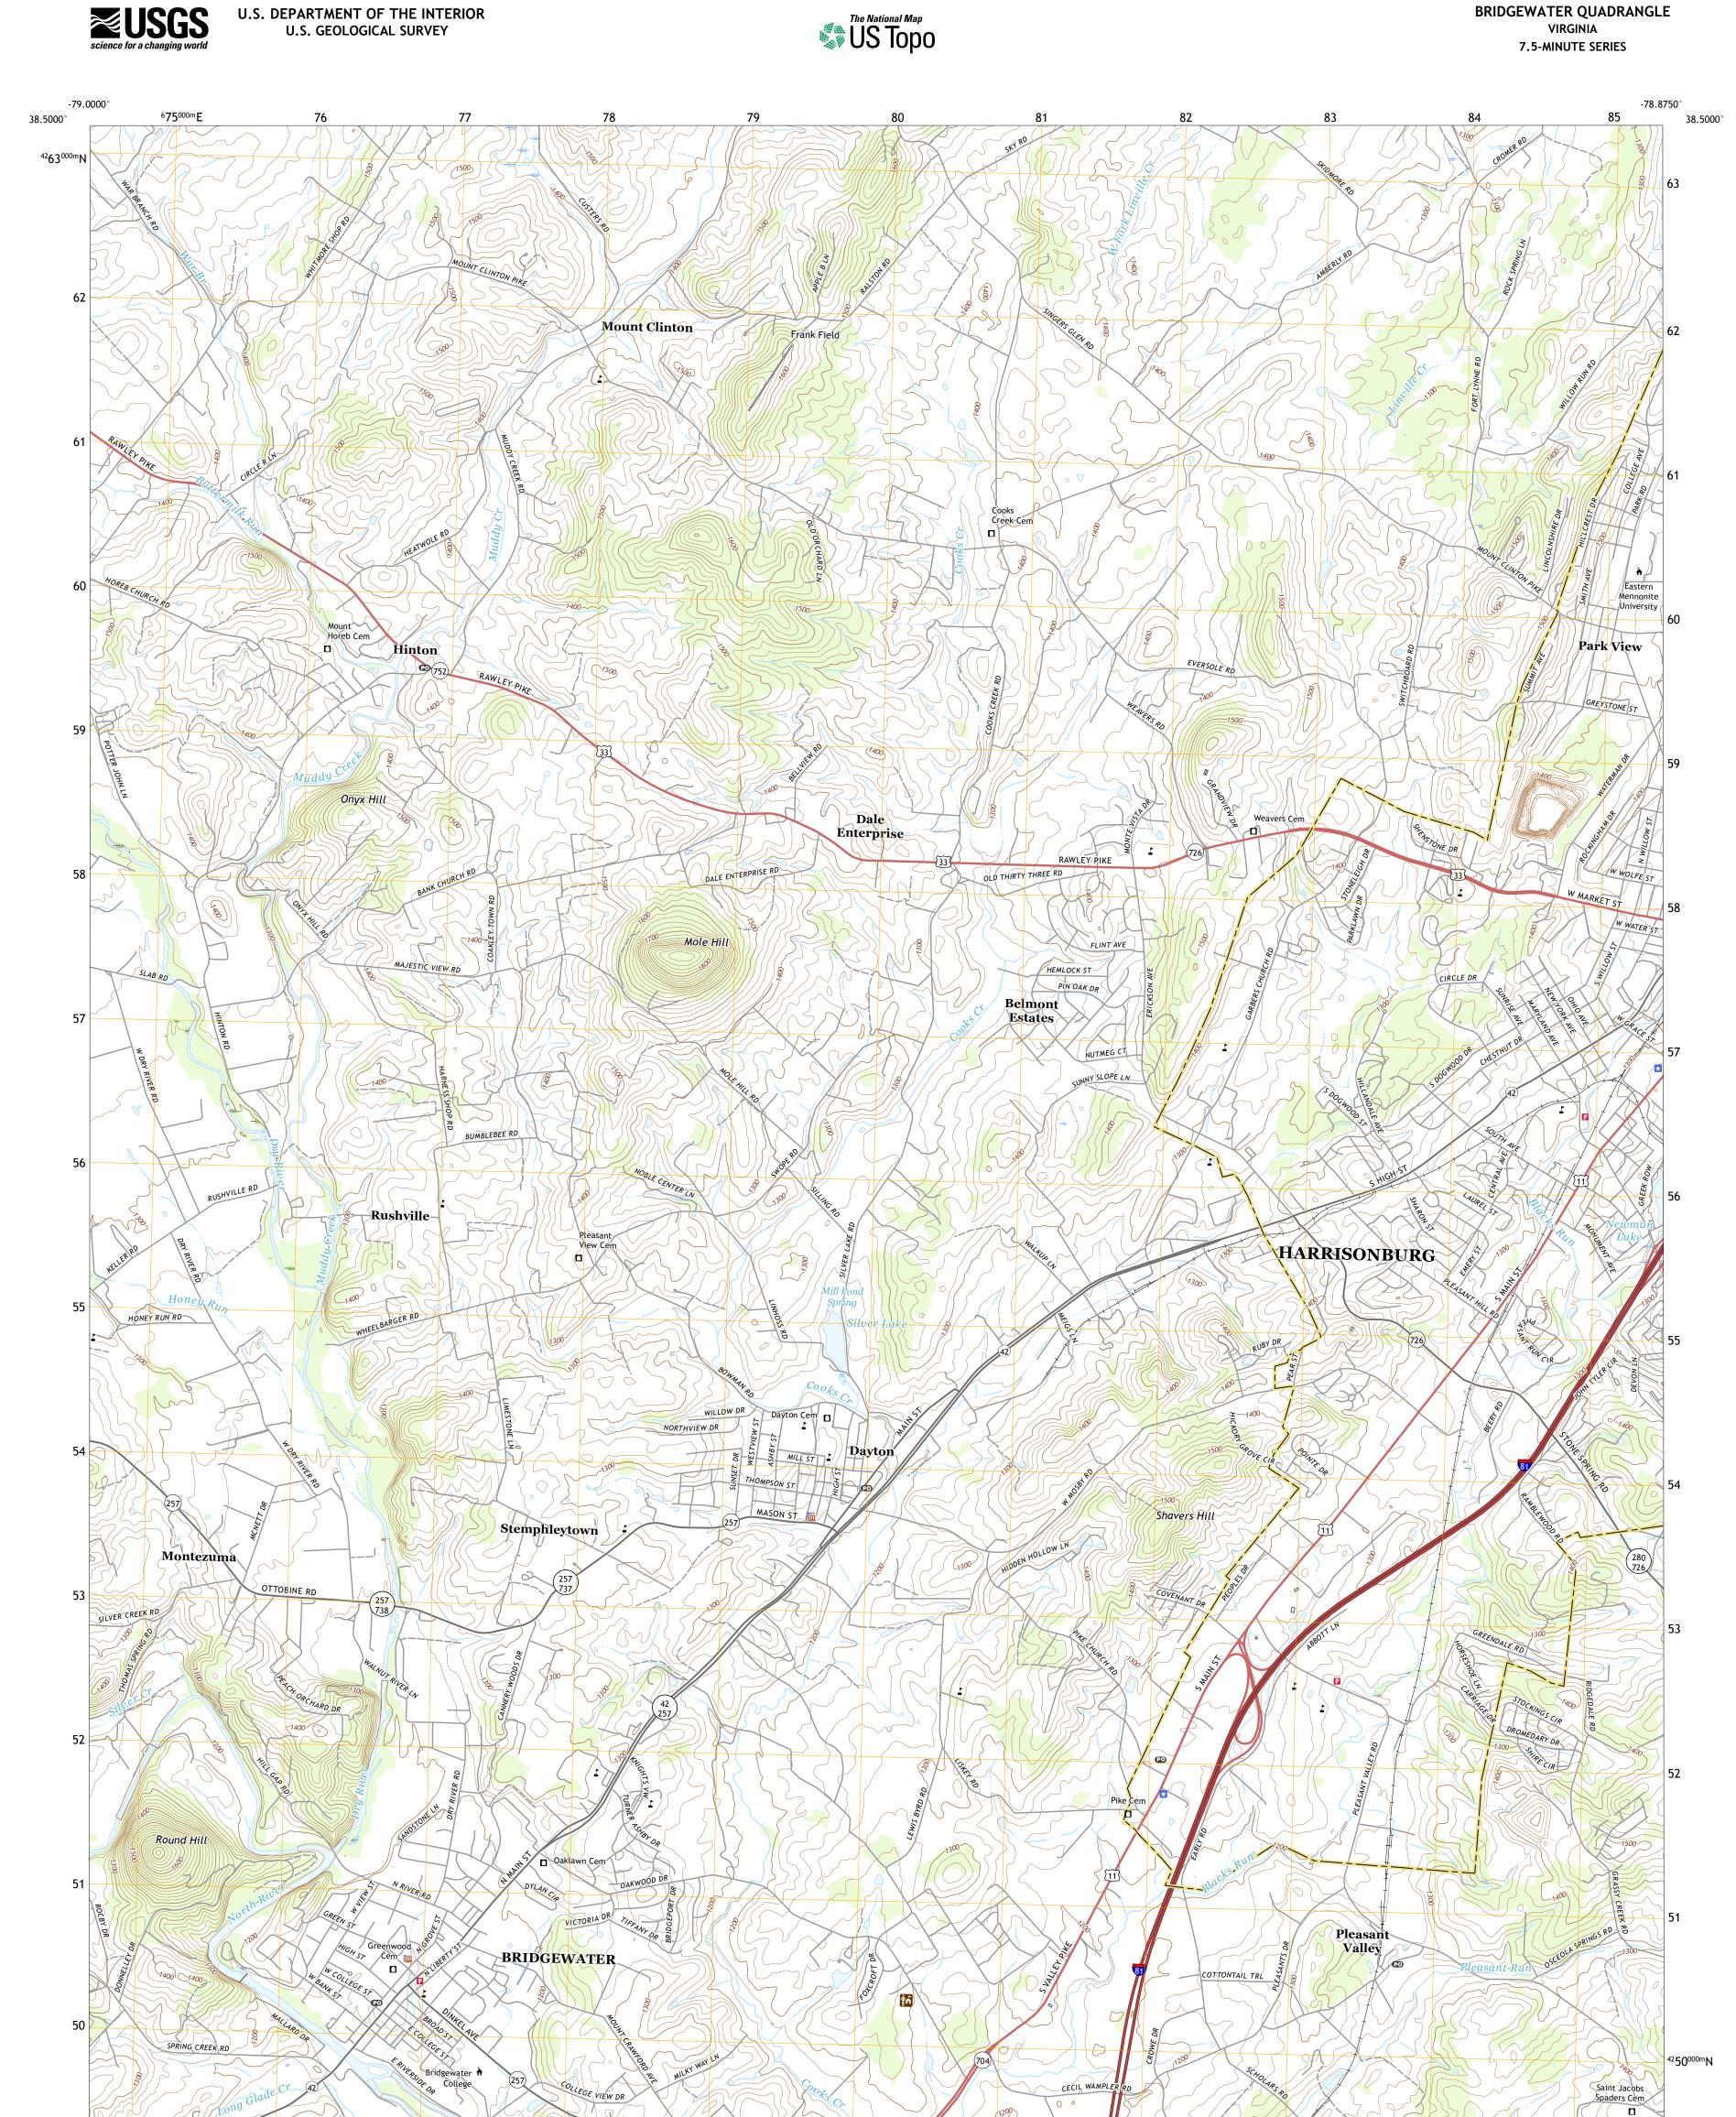

Produced by the United States Geological Survey North American Datum of 1983 (NAD83) World Geodetic System of 1984 (WGS84). Projection and 1 000-meter grid:Universal Transverse Mercator, Zone 175 This map is not a legal document. Boundaries may be generalized for this map scale. Private lands within government reservations may not be shown. Obtain permission before entering private lands.

Imagery... Roads..... Names.... Hydrography..... Contours.. Boundaries... 1984 Wetlands... ..FWS National Wetlands Inventory

## NSN. 7643016400558 NGA REF NO. US GS X 24 K 5435

\_\_\_\_

State Route