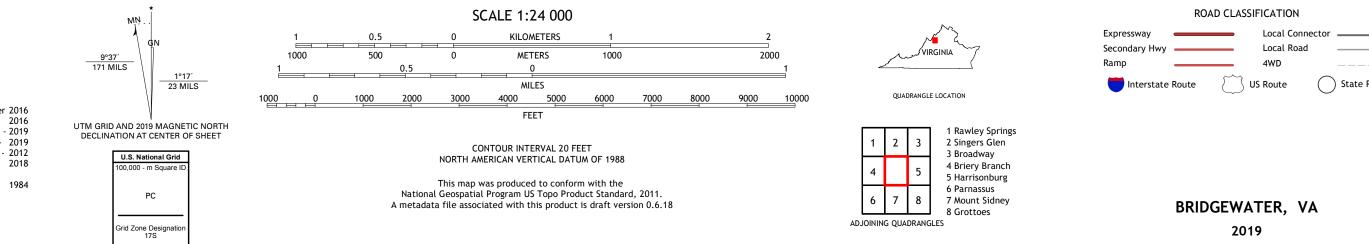

Produced by the United States Geological Survey North American Datum of 1983 (NAD83) World Geodetic System of 1984 (WGS84). Projection and 1 000-meter grid:Universal Transverse Mercator, Zone 175 This map is not a legal document. Boundaries may be generalized for this map scale. Private lands within government reservations may not be shown. Obtain permission before entering private lands.

Imagery... Roads..... Names.... Hydrography..... Contours.. Boundaries... 1984 Wetlands... ..FWS National Wetlands Inventory