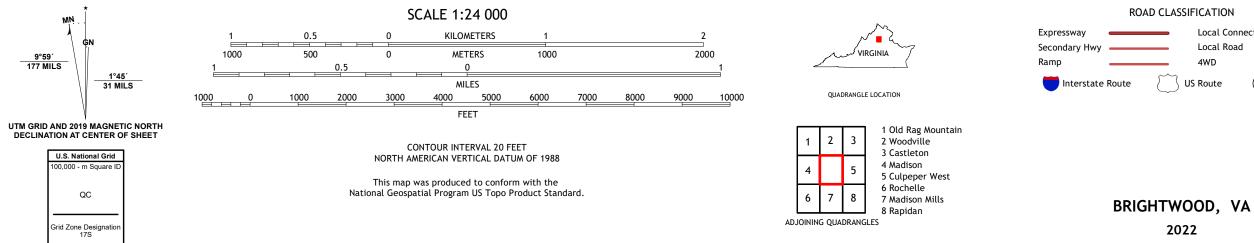

## U.S. DEPARTMENT OF THE INTERIOR U.S. GEOLOGICAL SURVEY

BRIGHTWOOD QUADRANGLE VIRGINIA 7.5-MINUTE SERIES

Produced by the United States Geological Survey North American Datum of 1983 (NAD83) World Geodetic System of 1984 (WGS84). Projection and 1 000-meter grid:Universal Transverse Mercator, Zone 175 This map is not a legal document. Boundaries may be generalized for this map scale. Private lands within government reservations may not be shown. Obtain permission before entering private lands.