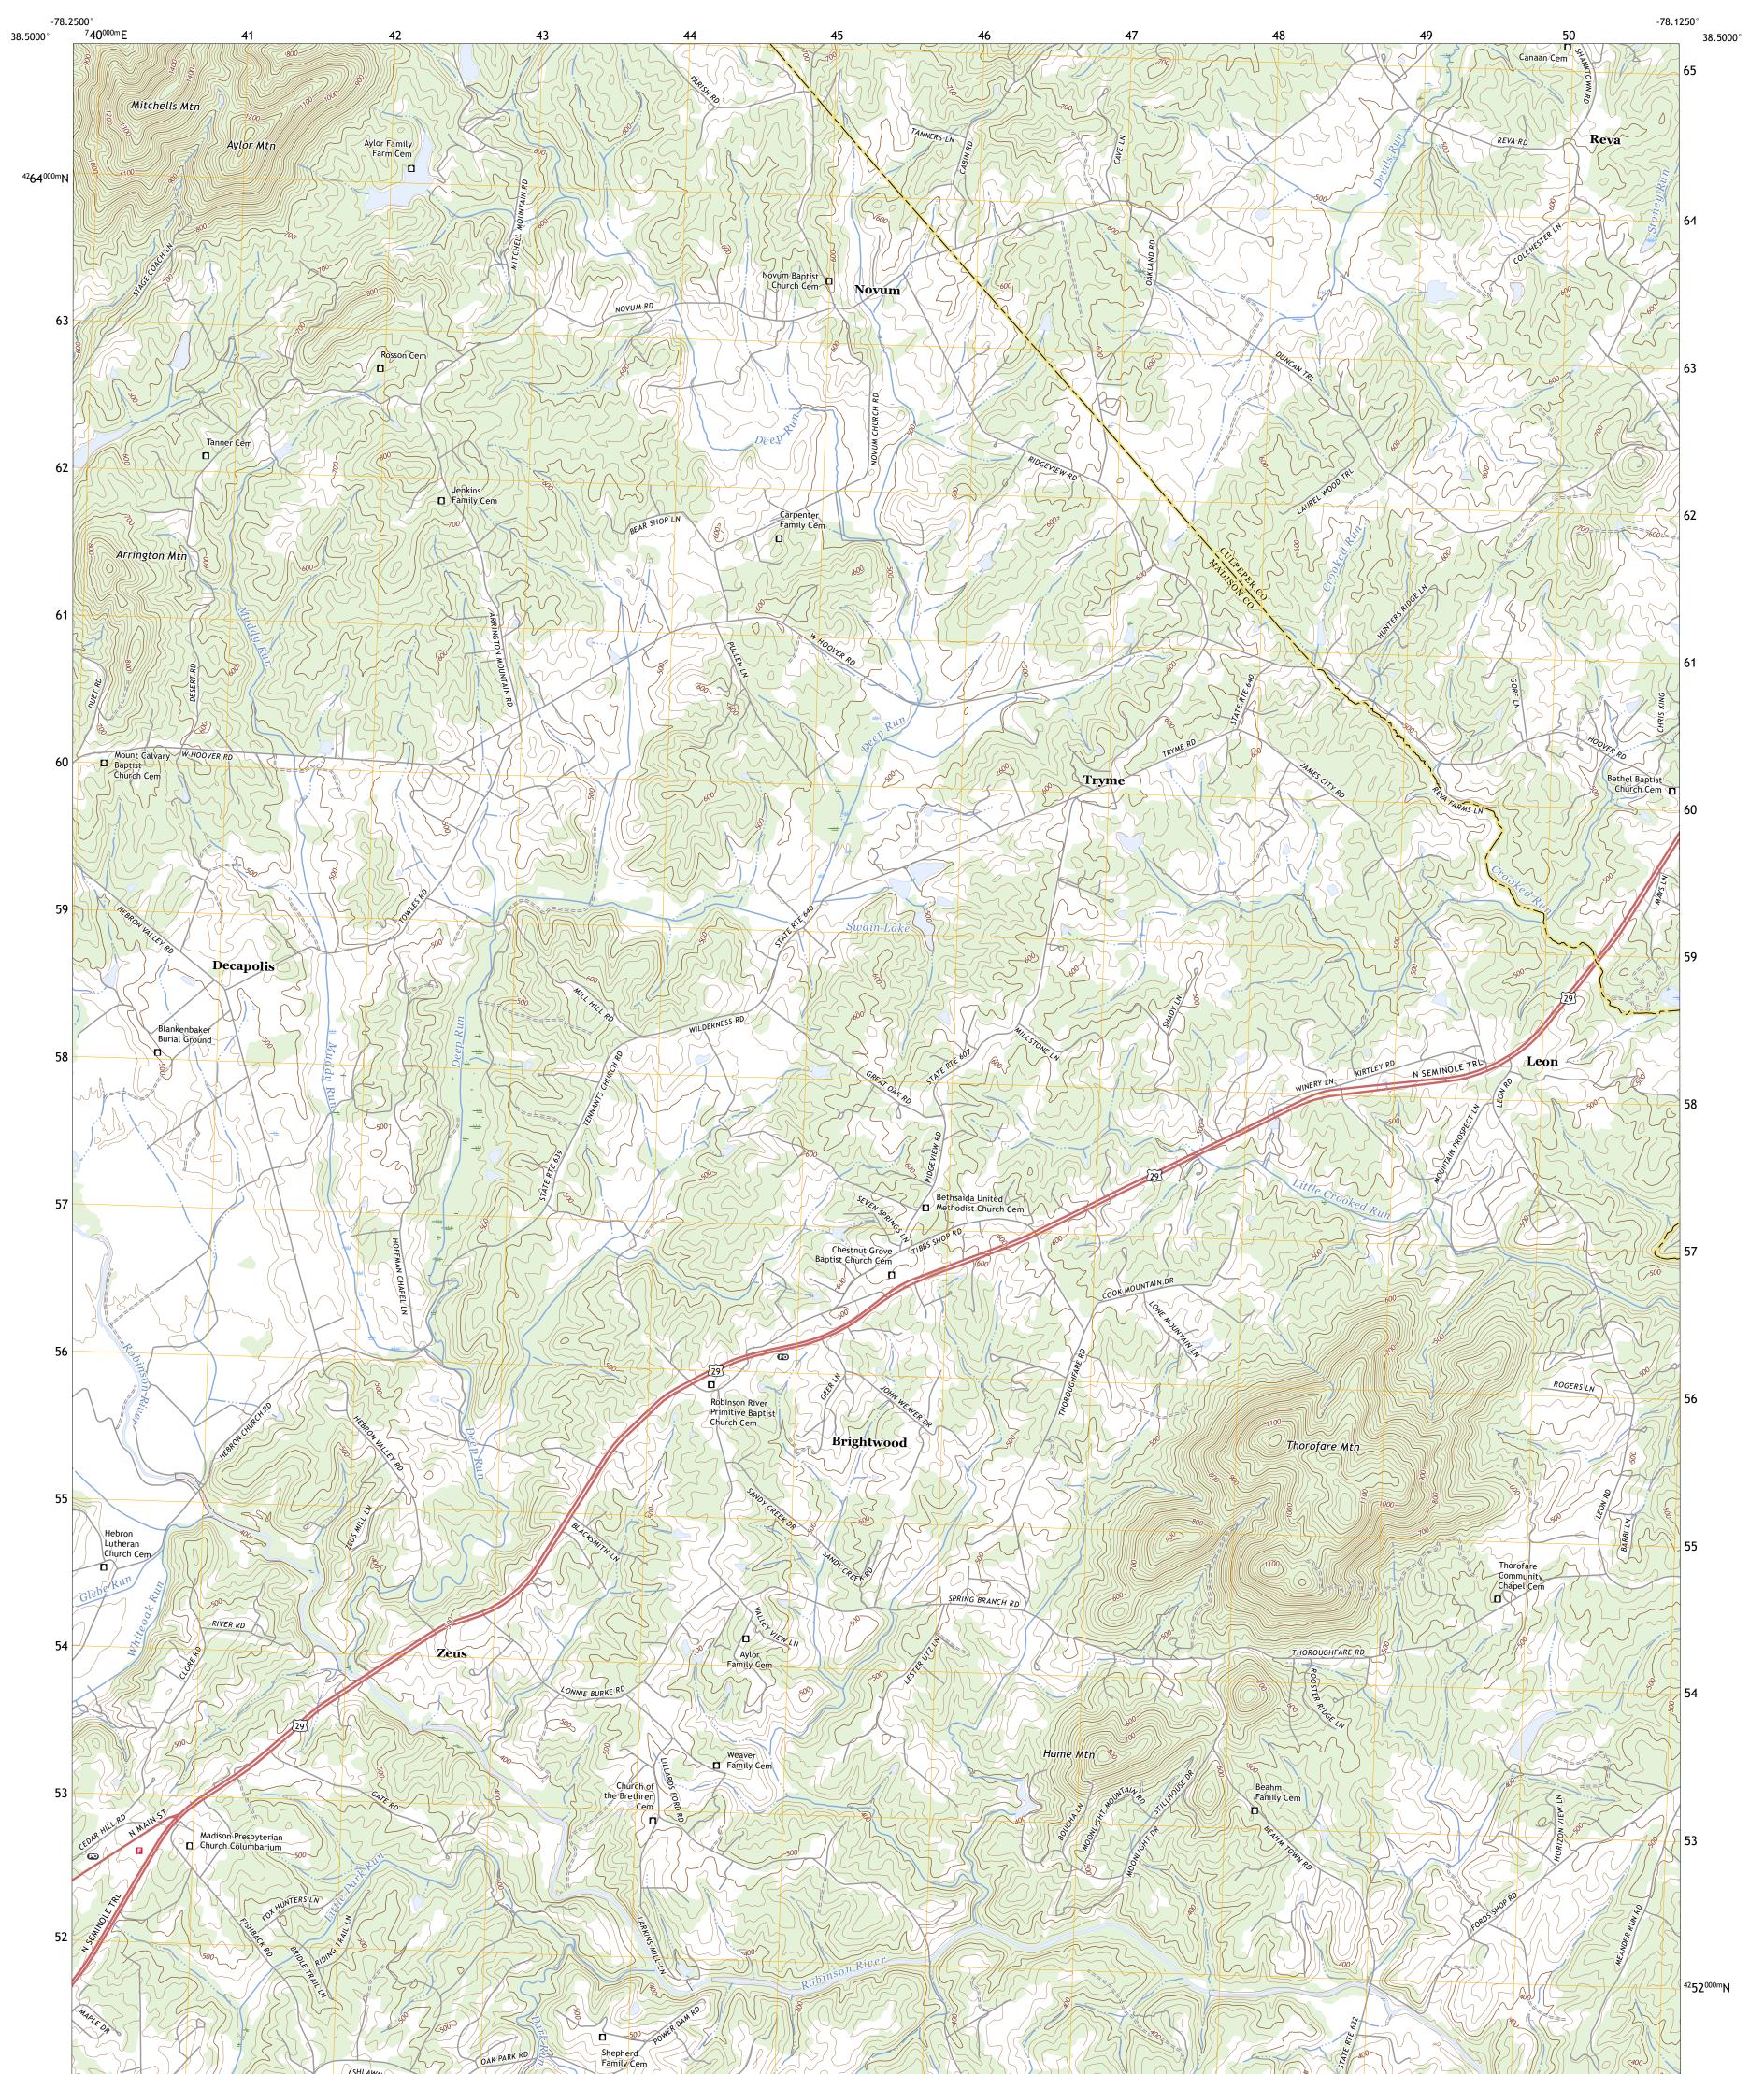

## U.S. DEPARTMENT OF THE INTERIOR U.S. GEOLOGICAL SURVEY

BRIGHTWOOD QUADRANGLE VIRGINIA 7.5-MINUTE SERIES

Produced by the United States Geological Survey North American Datum of 1983 (NAD83) World Geodetic System of 1984 (WGS84). Projection and 1 000-meter grid:Universal Transverse Mercator, Zone 175 This map is not a legal document. Boundaries may be generalized for this map scale. Private lands within government reservations may not be shown. Obtain permission before entering private lands.