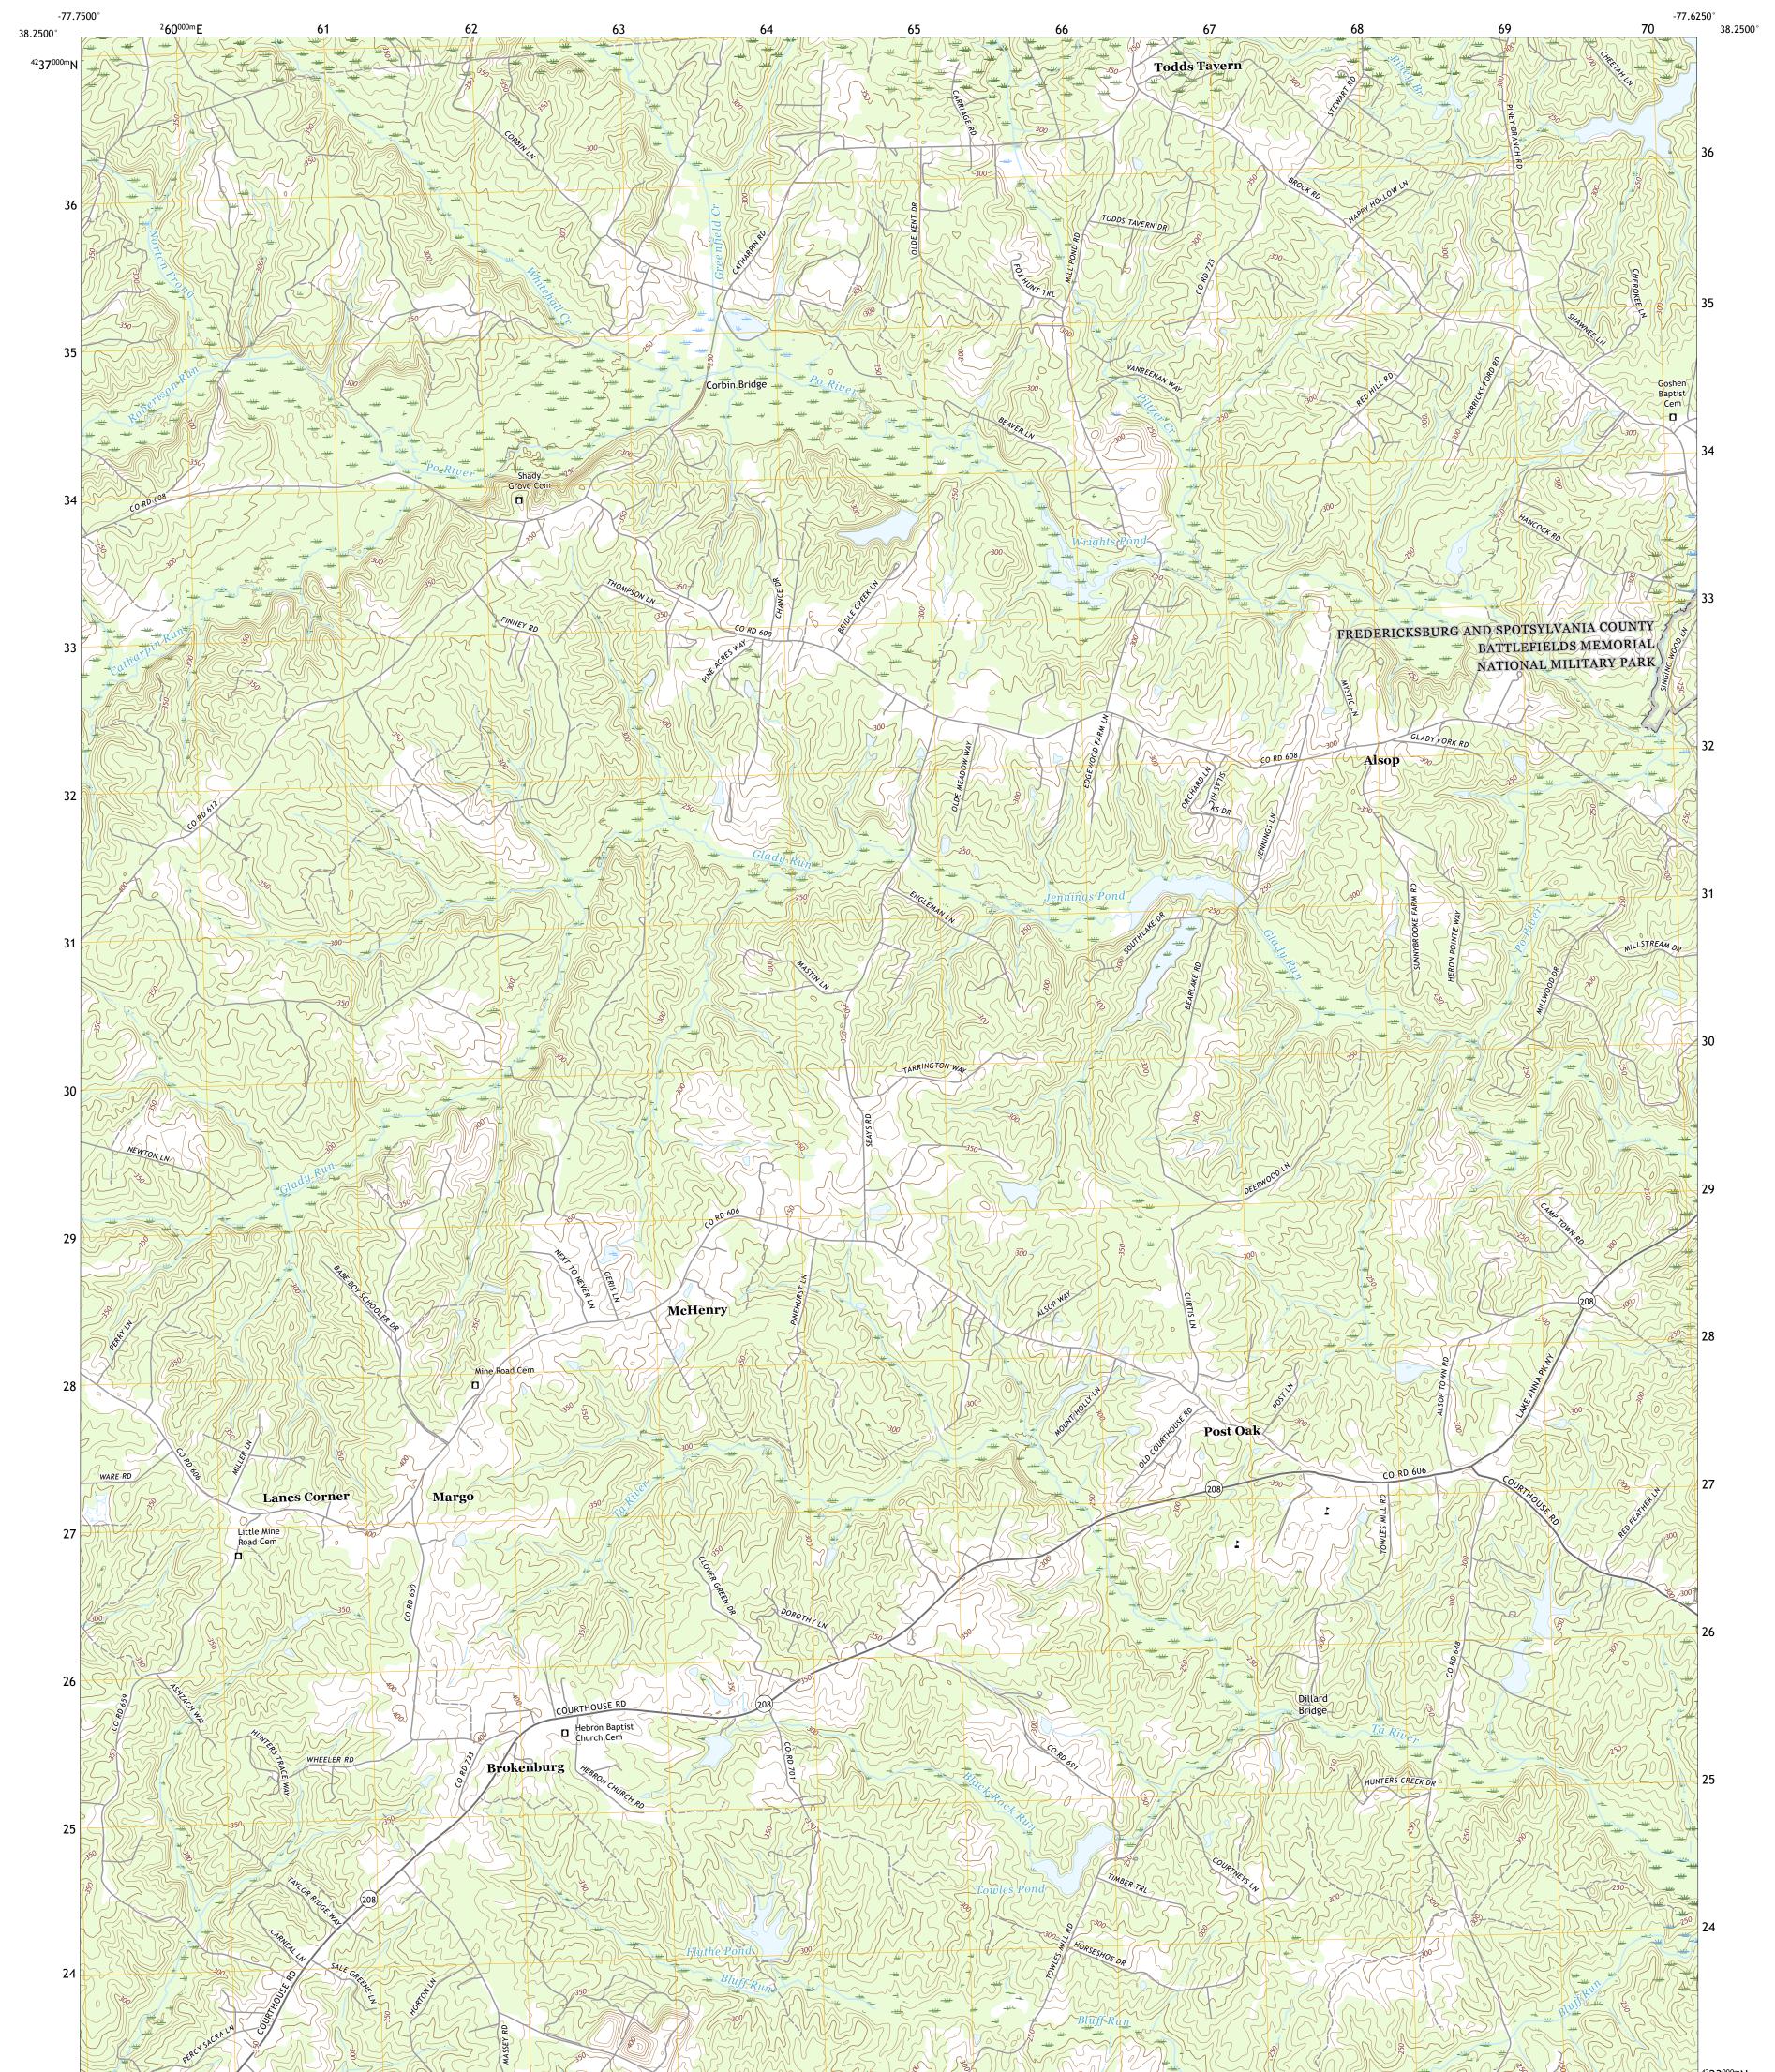

The National Map US Topo

BROKENBURG QUADRANGLE VIRGINIA - SPOTSYLVANIA COUNTY 7.5-MINUTE SERIES

Produced by the United States Geological Survey North American Datum of 1983 (NAD83) World Geodetic System of 1984 (WGS84). Projection and 1 000-meter grid:Universal Transverse Mercator, Zone 185 This map is not a legal document. Boundaries may be generalized for this map scale. Private lands within government reservations may not be shown. Obtain permission before entering private lands.

Imagery.... Roads..... Names..... Hydrography..... Contours.... Boundaries... ..FWS National Wetlands Inventory 1994 - 2013 Wetlands...