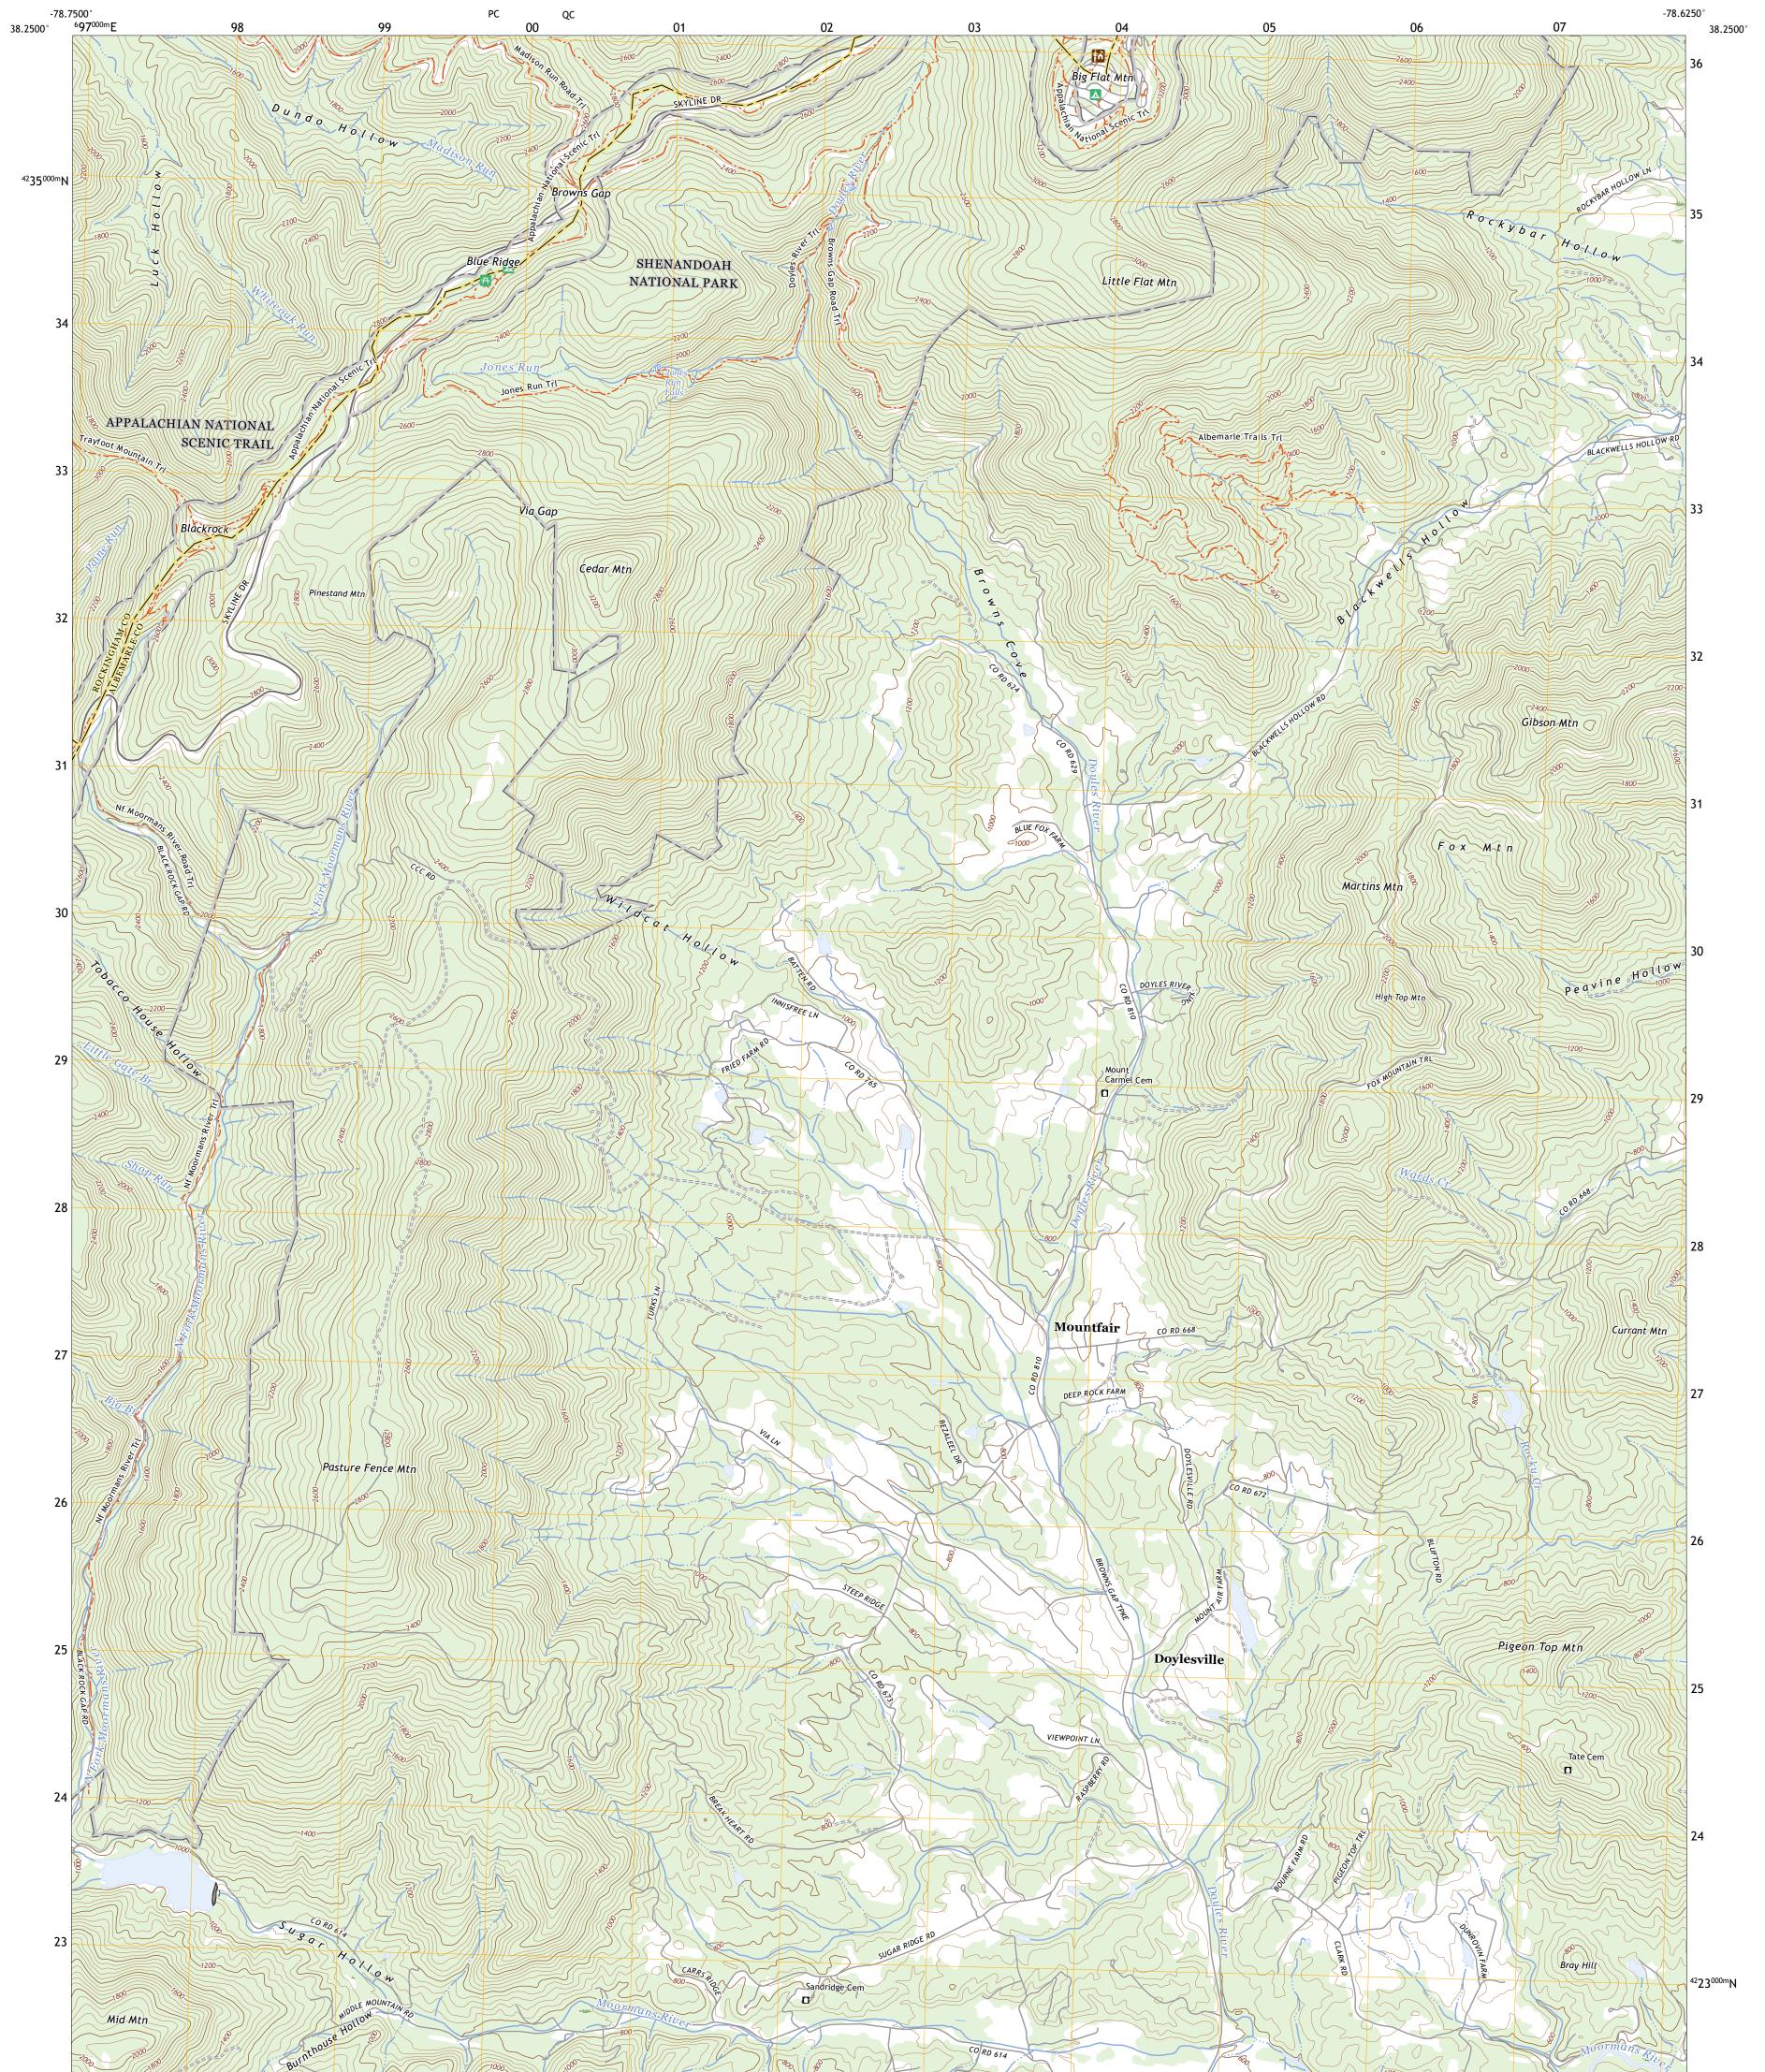

## U.S. DEPARTMENT OF THE INTERIOR U.S. GEOLOGICAL SURVEY

BROWNS COVE QUADRANGLE VIRGINIA 7.5-MINUTE SERIES

Produced by the United States Geological Survey North American Datum of 1983 (NAD83) World Geodetic System of 1984 (WGS84). Projection and 1 000-meter grid:Universal Transverse Mercator, Zone 175 This map is not a legal document. Boundaries may be generalized for this map scale. Private lands within government reservations may not be shown. Obtain permission before entering private lands.