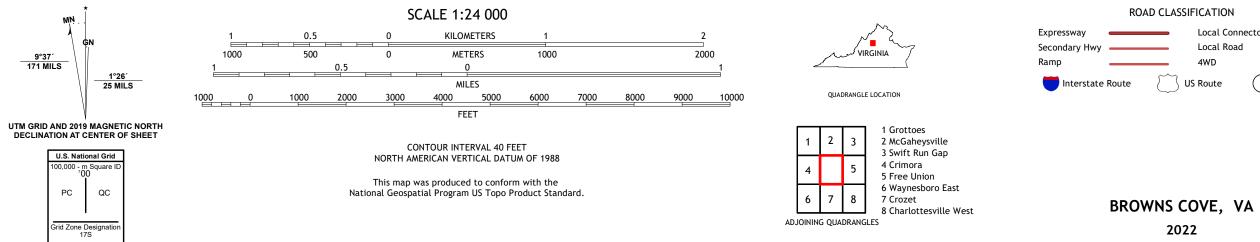

## U.S. DEPARTMENT OF THE INTERIOR U.S. GEOLOGICAL SURVEY

BROWNS COVE QUADRANGLE VIRGINIA 7.5-MINUTE SERIES

Produced by the United States Geological Survey North American Datum of 1983 (NAD83) World Geodetic System of 1984 (WGS84). Projection and 1 000-meter grid:Universal Transverse Mercator, Zone 175 This map is not a legal document. Boundaries may be generalized for this map scale. Private lands within government reservations may not be shown. Obtain permission before entering private lands.

Imagery.... Roads..... Names..... Hydrography..... Contours.. Boundaries... ..FWS National Wetlands Inventory 1984 - 2000 Wetlands...

2022