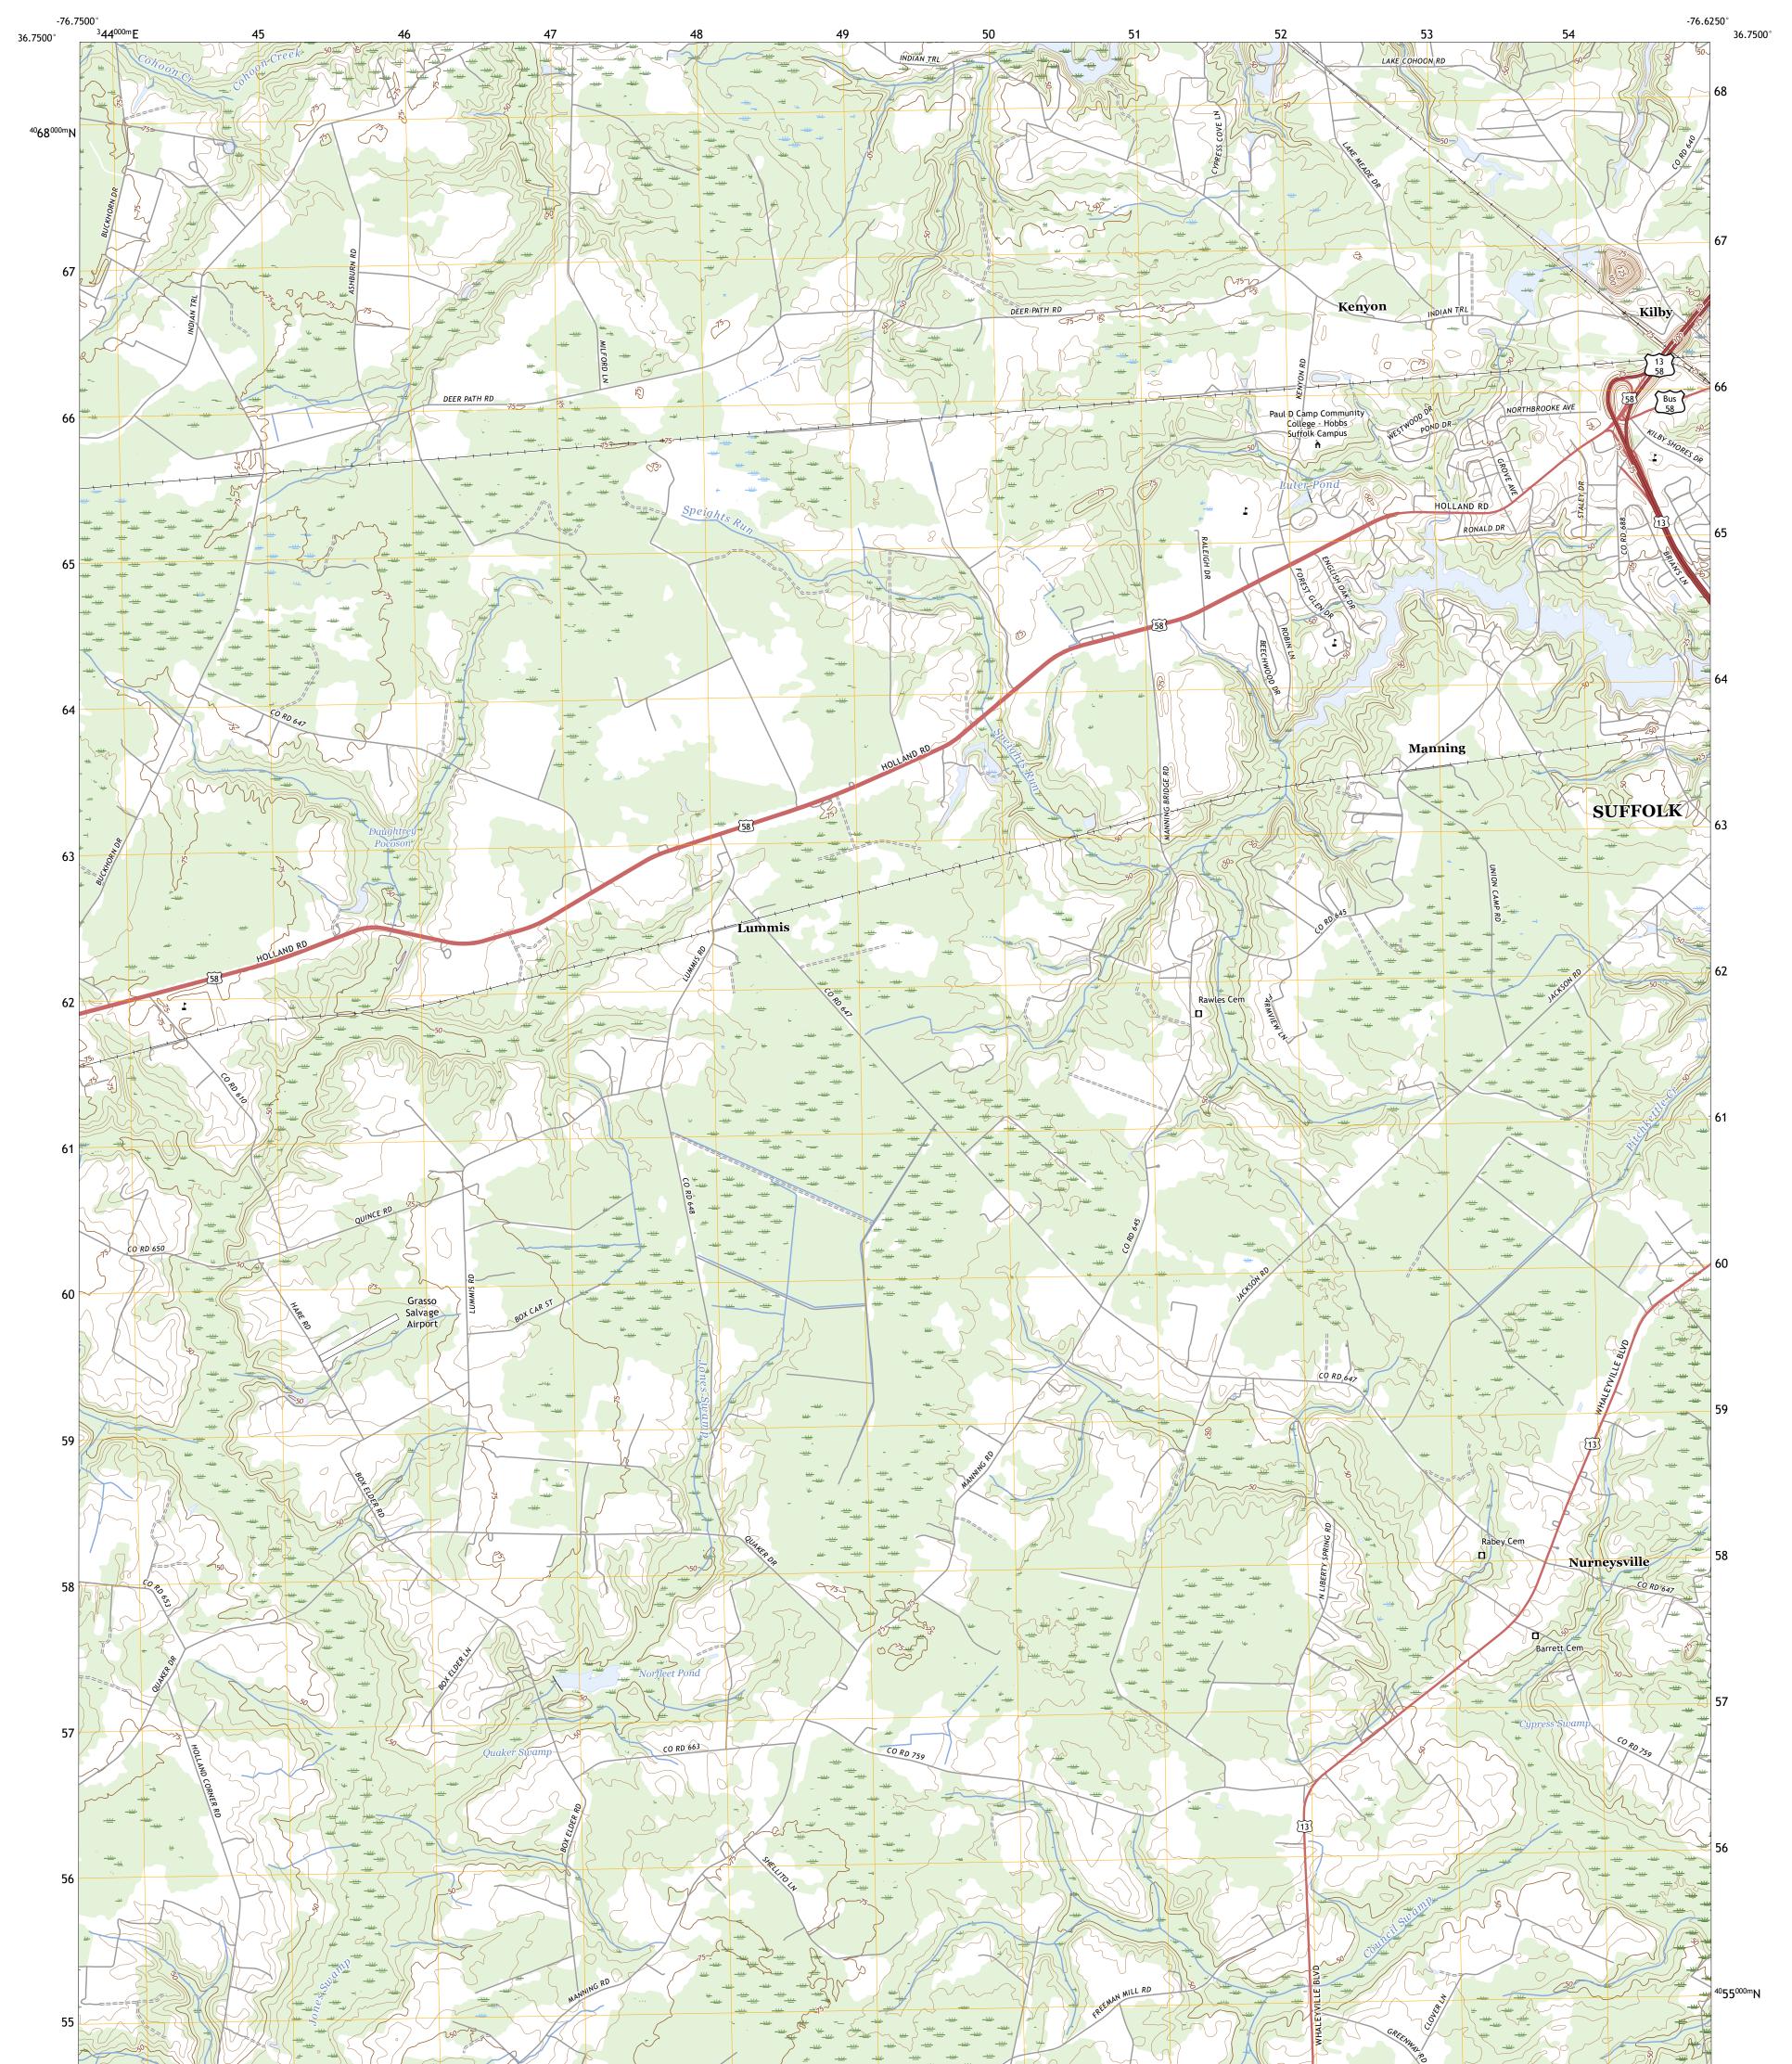

## U.S. DEPARTMENT OF THE INTERIOR U.S. GEOLOGICAL SURVEY

Produced by the United States Geological Survey North American Datum of 1983 (NAD83) World Geodetic System of 1984 (WGS84). Projection and 1 000-meter grid:Universal Transverse Mercator, Zone 185 This map is not a legal document. Boundaries may be generalized for this map scale. Private lands within government reservations may not be shown. Obtain permission before entering private lands.

Imagery.... Roads..... Names..... Hydrography..... Contours.... Boundaries.... ..FWS National Wetlands Inventory 1989 - 2009 Wetlands....

MN

10°32′ 187 MILS

1°1´ 18 MILS

GI

UF

ROAD CLASSIFICATION Local Connector Expressway Local Road Secondary Hwy 🗕 \_\_\_\_\_ Ramp 4WD \_\_\_\_\_ US Route State Route 🛑 Interstate Route