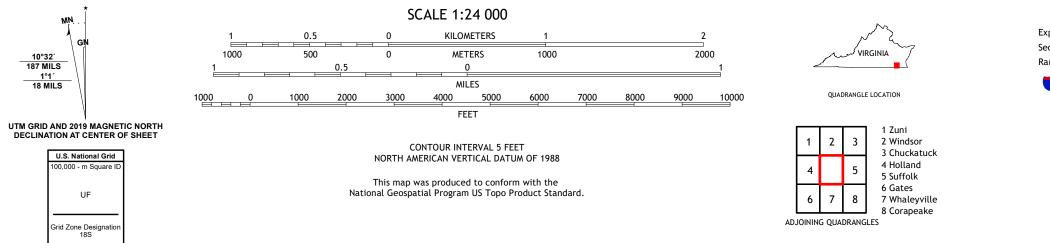

## U.S. DEPARTMENT OF THE INTERIOR U.S. GEOLOGICAL SURVEY

Produced by the United States Geological Survey North American Datum of 1983 (NAD83) World Geodetic System of 1984 (WGS84). Projection and 1 000-meter grid:Universal Transverse Mercator, Zone 185 This map is not a legal document. Boundaries may be generalized for this map scale. Private lands within government reservations may not be shown. Obtain permission before entering private lands.

Imagery.... Roads..... Names..... Hydrography..... Contours.... Boundaries.... ..FWS National Wetlands Inventory 1989 - 2009 Wetlands....

MN

10°32′ 187 MILS

1°1´ 18 MILS

GI

UF

ROAD CLASSIFICATION Local Connector Expressway Local Road Secondary Hwy 🗕 \_\_\_\_\_ Ramp 4WD \_\_\_\_\_ US Route State Route 🛑 Interstate Route