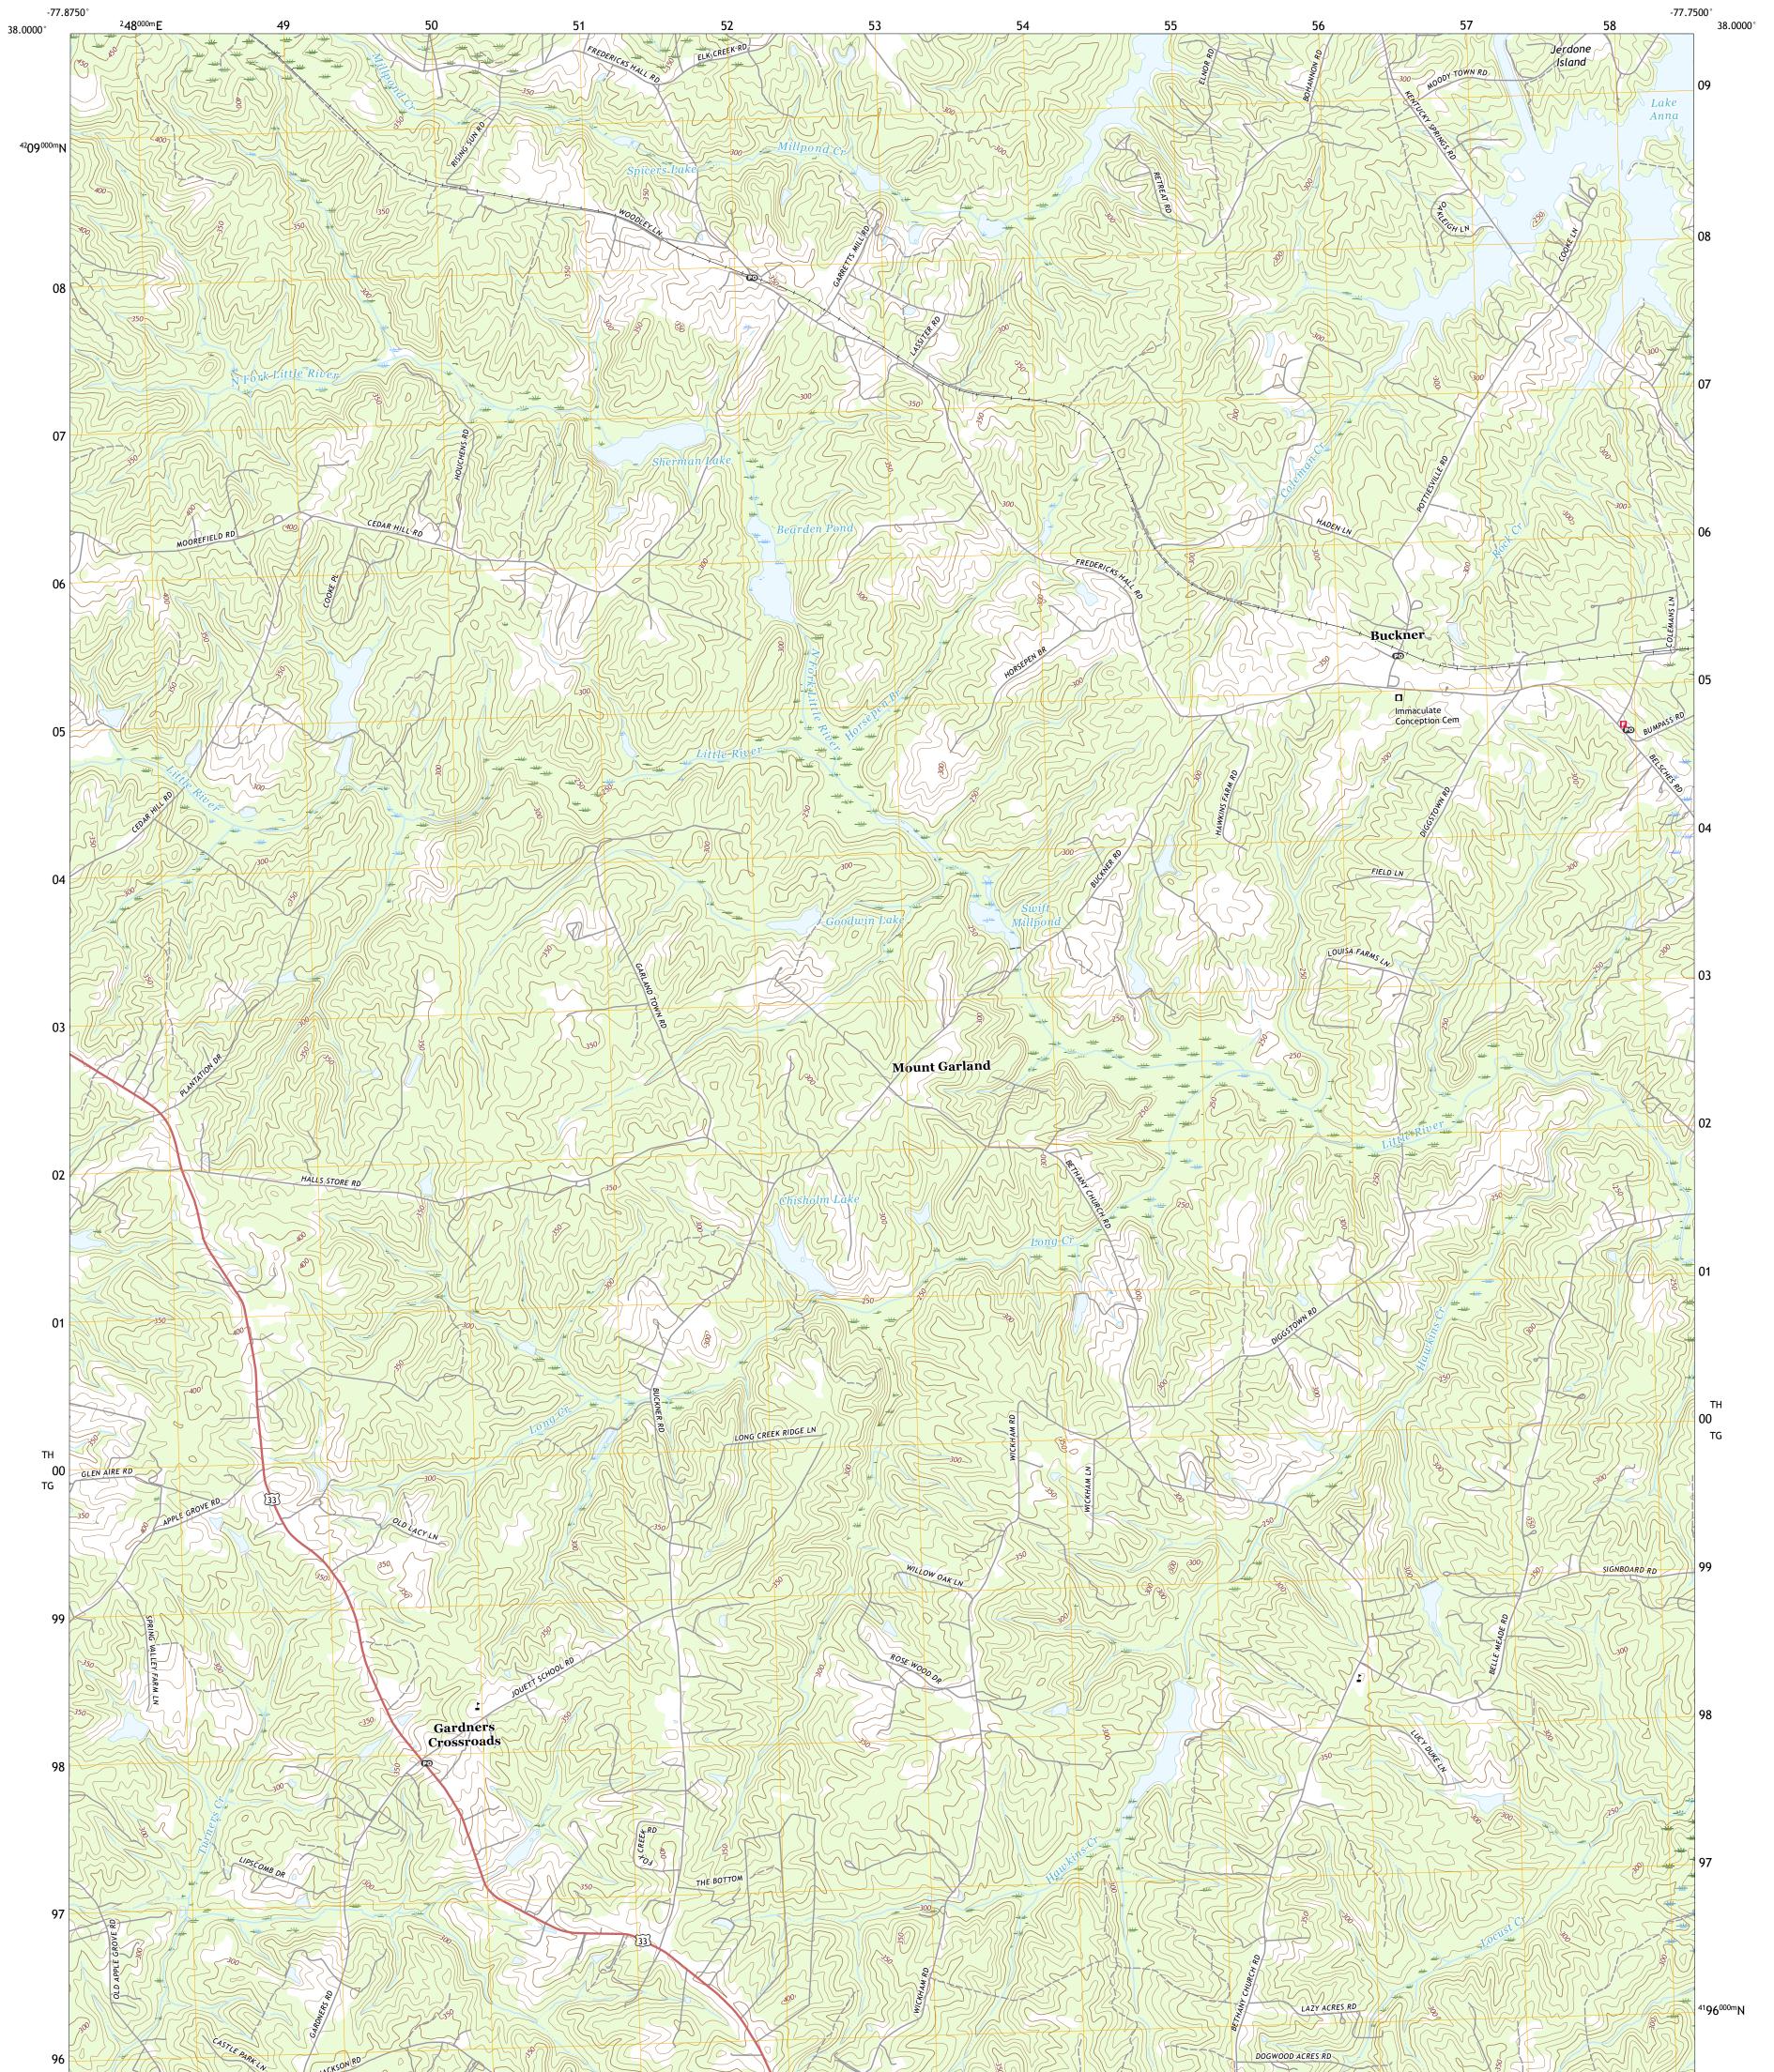

## U.S. DEPARTMENT OF THE INTERIOR U.S. GEOLOGICAL SURVEY

BUCKNER QUADRANGLE VIRGINIA - LOUISA COUNTY 7.5-MINUTE SERIES

Produced by the United States Geological Survey North American Datum of 1983 (NAD83) World Geodetic System of 1984 (WGS84). Projection and 1 000-meter grid:Universal Transverse Mercator, Zone 18S This map is not a legal document. Boundaries may be generalized for this map scale. Private lands within government reservations may not be shown. Obtain permission before entering private lands.

Imagery......NAIP, July 2016 - September 2016<br/>Roads.......U.S. Census Bureau, 2016<br/>Names.......GNIS, 1979 - 2018<br/>Hydrography.....National Hydrography Dataset, 1899 - 2018<br/>Contours.....National Elevation Dataset, 2000 - 2017<br/>Boundaries.....Multiple sources; see metadata file 2017 - 2018<br/>Wetlands.....FWS National Wetlands Inventory 1994 - 2013