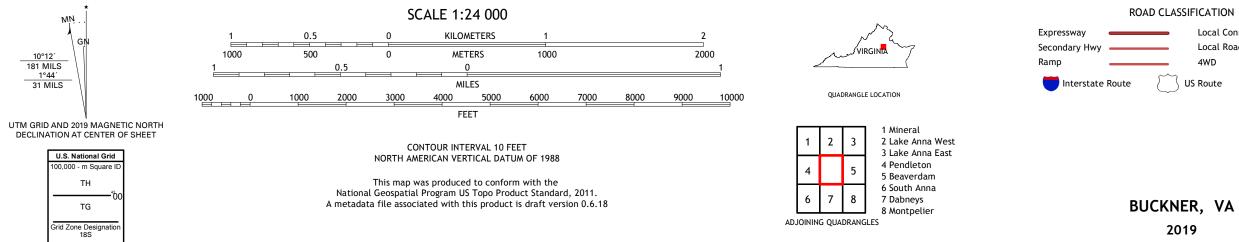

## AD CLASSIFICATION Local Connector \_\_\_\_\_\_ Local Road \_\_\_\_\_\_ 4WD \_\_\_\_\_\_ US Route State Route