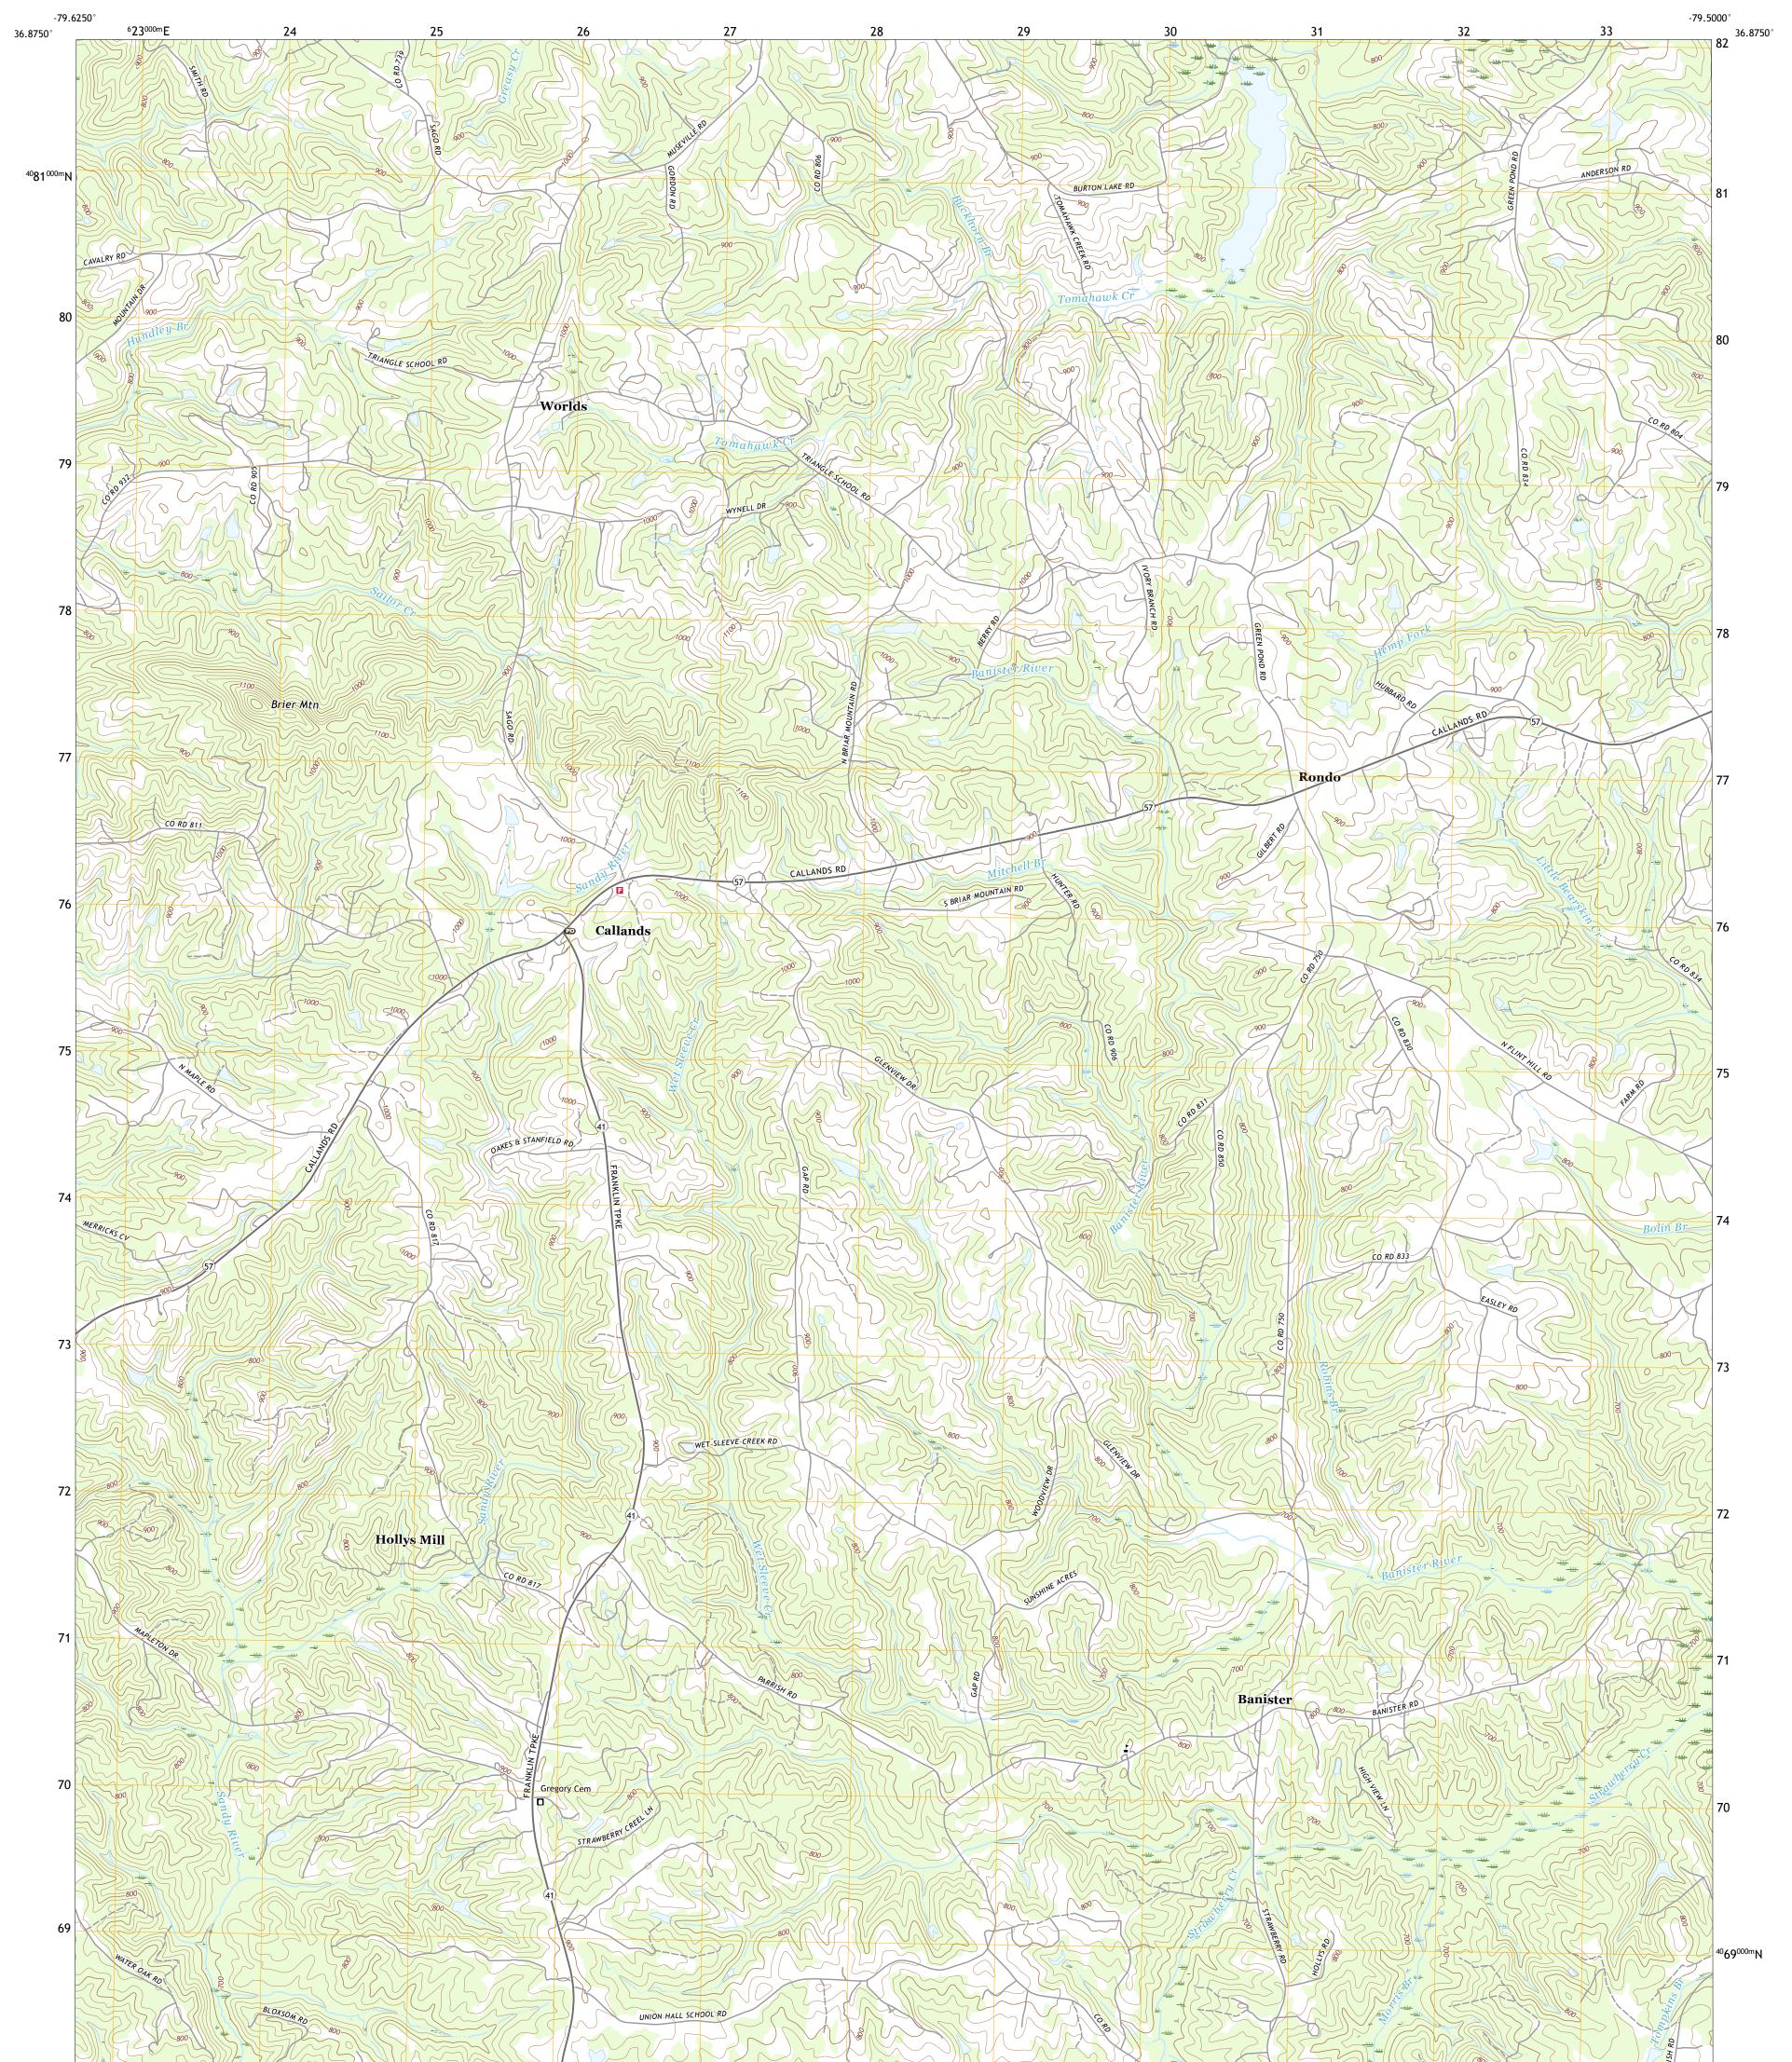

## U.S. DEPARTMENT OF THE INTERIOR U.S. GEOLOGICAL SURVEY

CALLANDS QUADRANGLE VIRGINIA - PITTSYLVANIA COUNTY 7.5-MINUTE SERIES

Produced by the United States Geological Survey North American Datum of 1983 (NAD83) World Geodetic System of 1984 (WGS84). Projection and 1 000-meter grid:Universal Transverse Mercator, Zone 17S This map is not a legal document. Boundaries may be generalized for this map scale. Private lands within government reservations may not be shown. Obtain permission before entering private lands.

Imagery......NAIP, June 2016 - September 2016 Roads.....U.S. Census Bureau, 2016 Names......GNIS, 1979 - 2016 Hydrography.....National Hydrography Dataset, 1899 - 2018 Contours.....National Elevation Dataset, 2008 Boundaries.....Multiple sources; see metadata file 2017 - 2018 Wetlands.....FWS National Wetlands Inventory 1982 - 2001

## NSN. 7 6 4 3 0 1 6 4 0 0 5 8 3 NGA REF NO. US GSX24 K 6 7 7 1