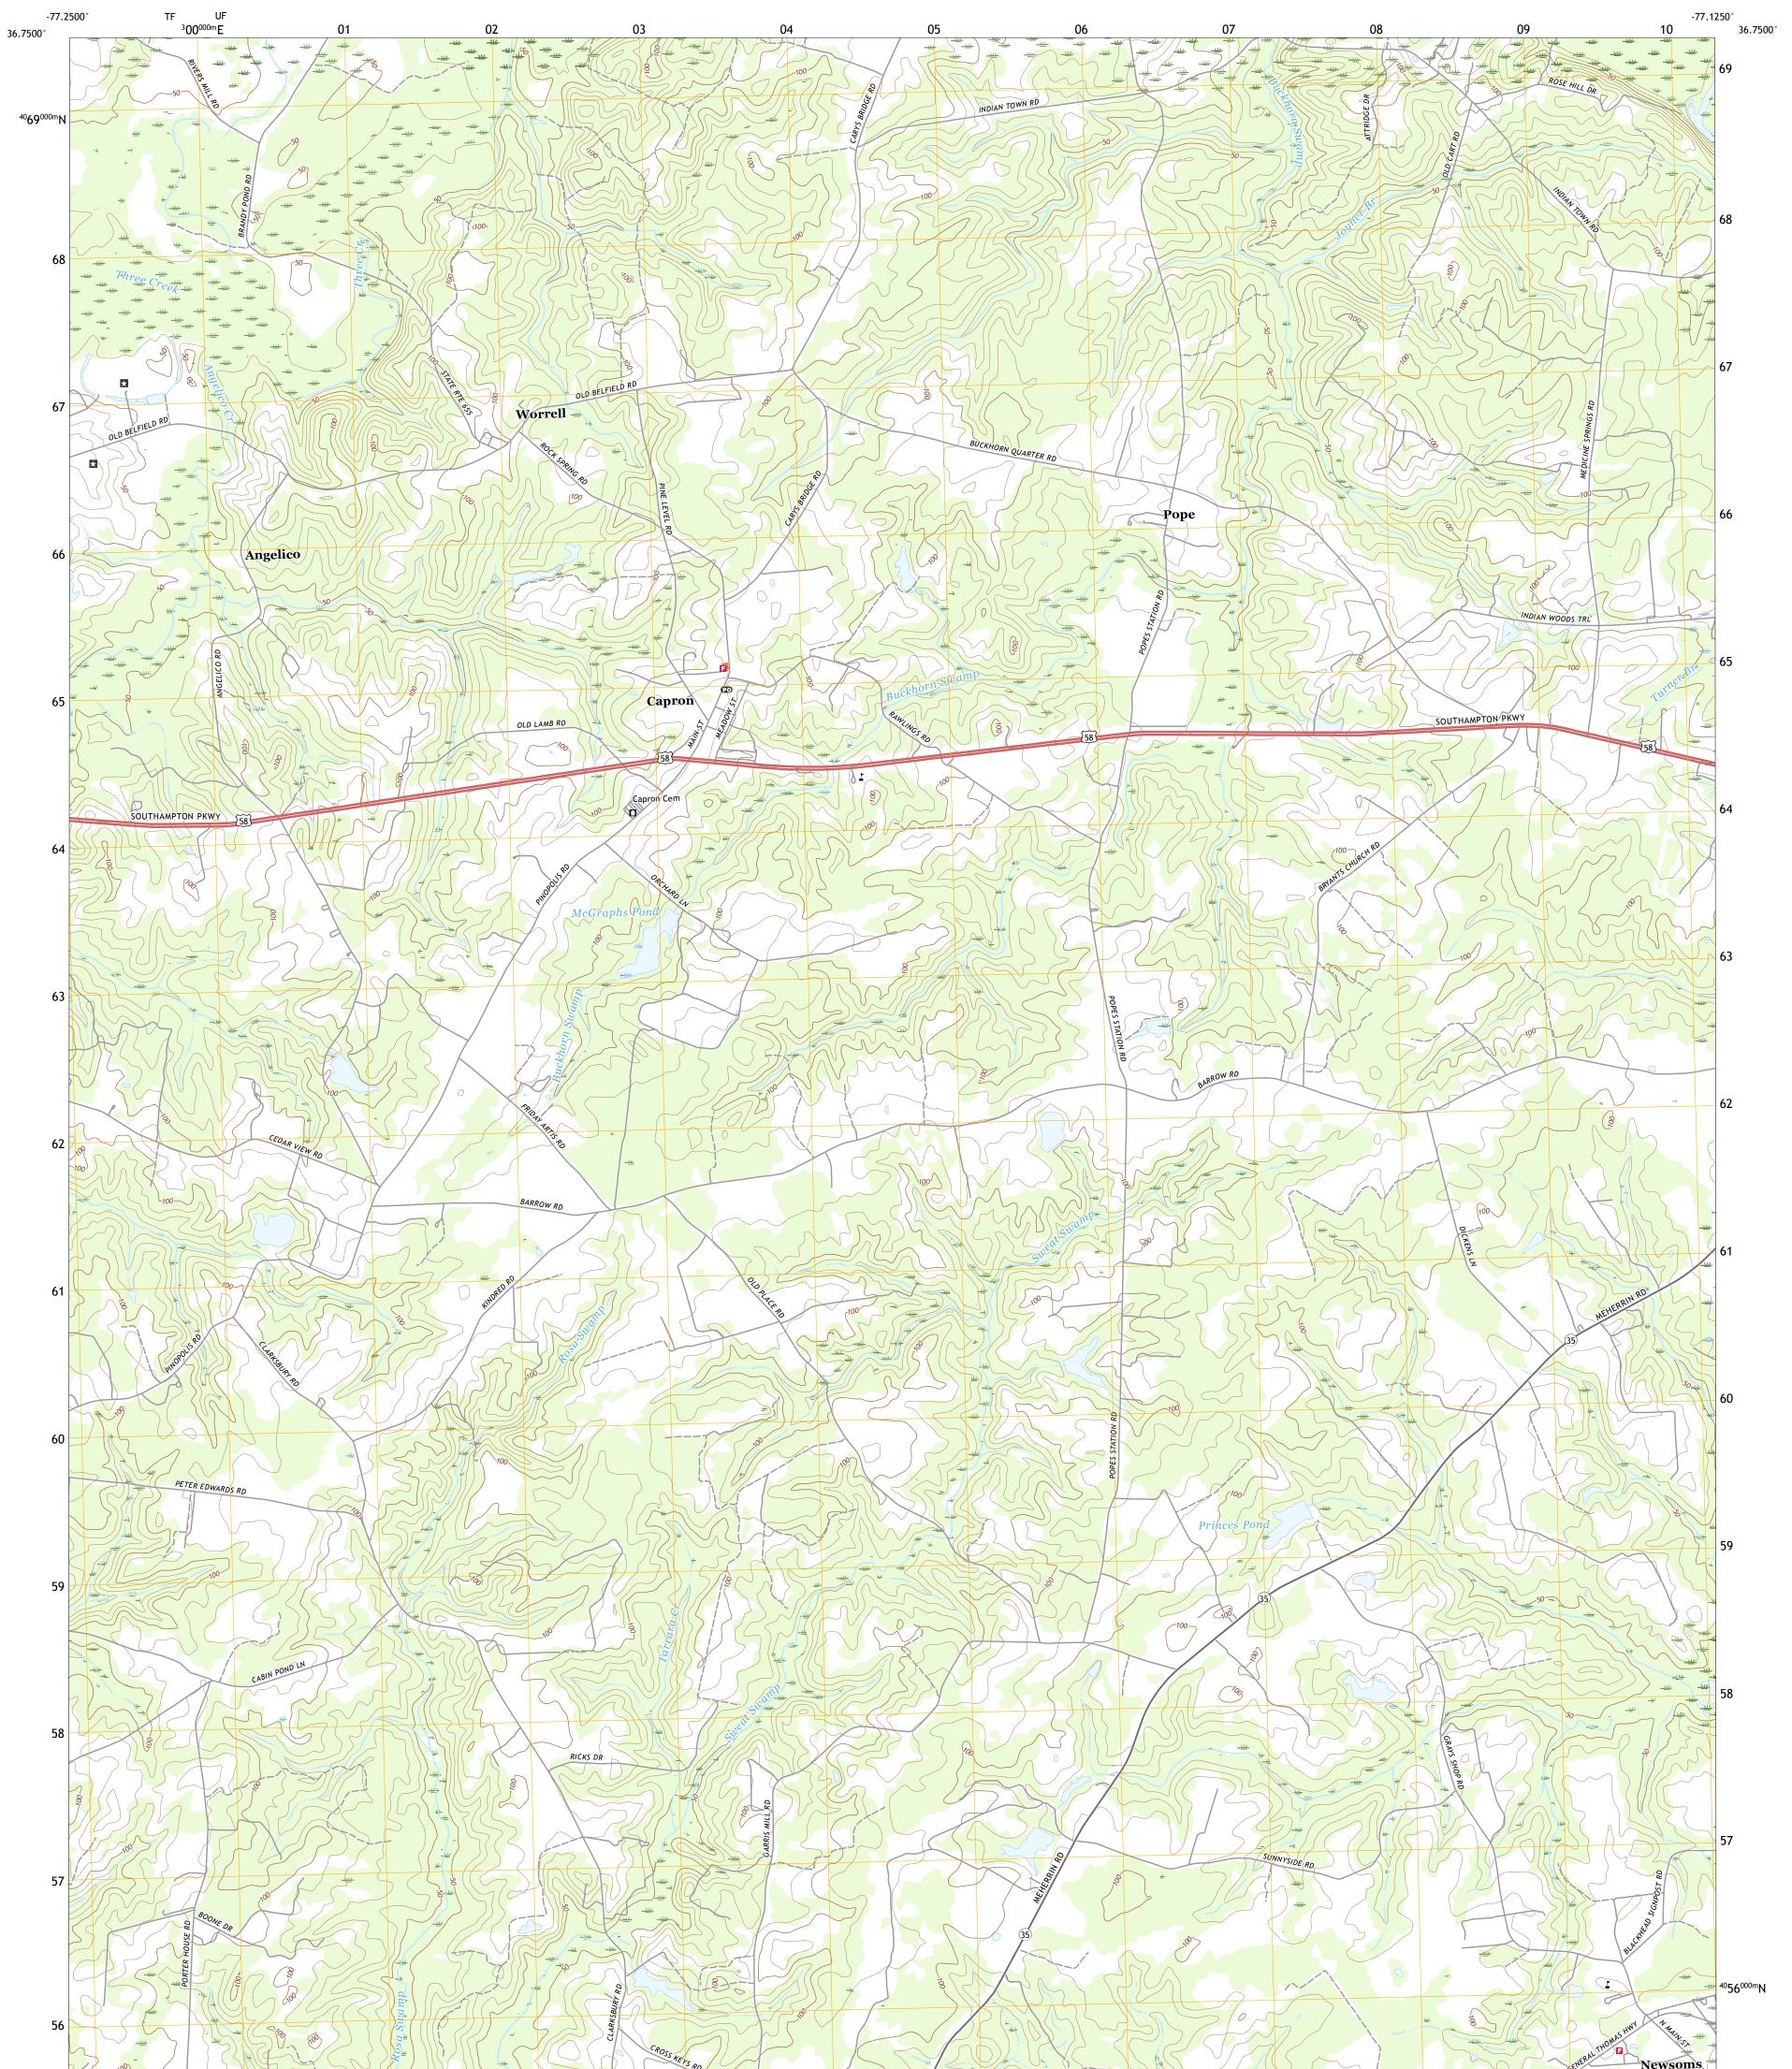

## U.S. DEPARTMENT OF THE INTERIOR U.S. GEOLOGICAL SURVEY

CAPRON QUADRANGLE VIRGINIA - SOUTHAMPTON COUNTY 7.5-MINUTE SERIES

Produced by the United States Geological Survey North American Datum of 1983 (NAD83) World Geodetic System of 1984 (WGS84). Projection and 1 000-meter grid:Universal Transverse Mercator, Zone 185 This map is not a legal document. Boundaries may be generalized for this map scale. Private lands within government reservations may not be shown. Obtain permission before entering private lands.

Imagery.... Roads..... Names..... Hydrography..... Contours.....Boundaries.....Mu Wetlands... ..FWS National Wetlands Inventory 1982 - 2000

10°20′ 184 MILS 1°18′ 23 MILS

CAPRON, VA

2019