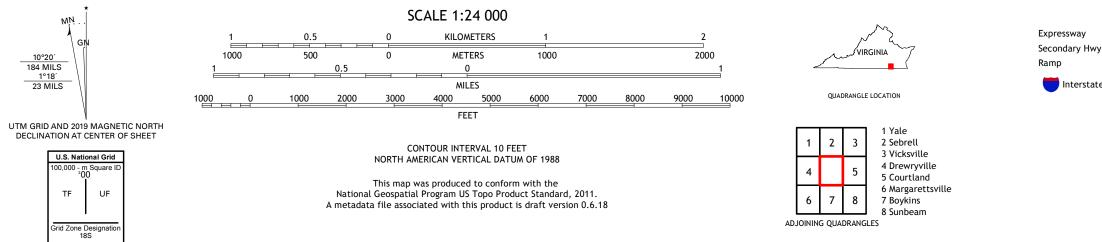

## U.S. DEPARTMENT OF THE INTERIOR U.S. GEOLOGICAL SURVEY

CAPRON QUADRANGLE VIRGINIA - SOUTHAMPTON COUNTY 7.5-MINUTE SERIES

Produced by the United States Geological Survey North American Datum of 1983 (NAD83) World Geodetic System of 1984 (WGS84). Projection and 1 000-meter grid:Universal Transverse Mercator, Zone 185 This map is not a legal document. Boundaries may be generalized for this map scale. Private lands within government reservations may not be shown. Obtain permission before entering private lands.

Imagery.... Roads..... Names..... Hydrography..... Contours.....Boundaries.....Mu Wetlands... ..FWS National Wetlands Inventory 1982 - 2000

10°20′ 184 MILS 1°18′ 23 MILS

CAPRON, VA

2019