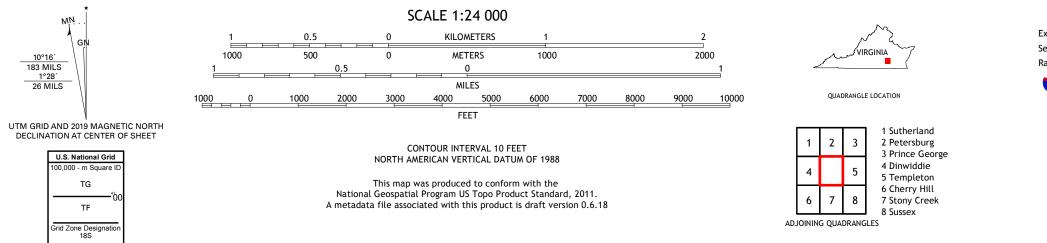

## U.S. DEPARTMENT OF THE INTERIOR U.S. GEOLOGICAL SURVEY

CARSON QUADRANGLE VIRGINIA 7.5-MINUTE SERIES

Produced by the United States Geological Survey North American Datum of 1983 (NAD83) World Geodetic System of 1984 (WGS84). Projection and 1 000-meter grid:Universal Transverse Mercator, Zone 18S This map is not a legal document. Boundaries may be generalized for this map scale. Private lands within government reservations may not be shown. Obtain permission before entering private lands.

CARSON, VA 2019