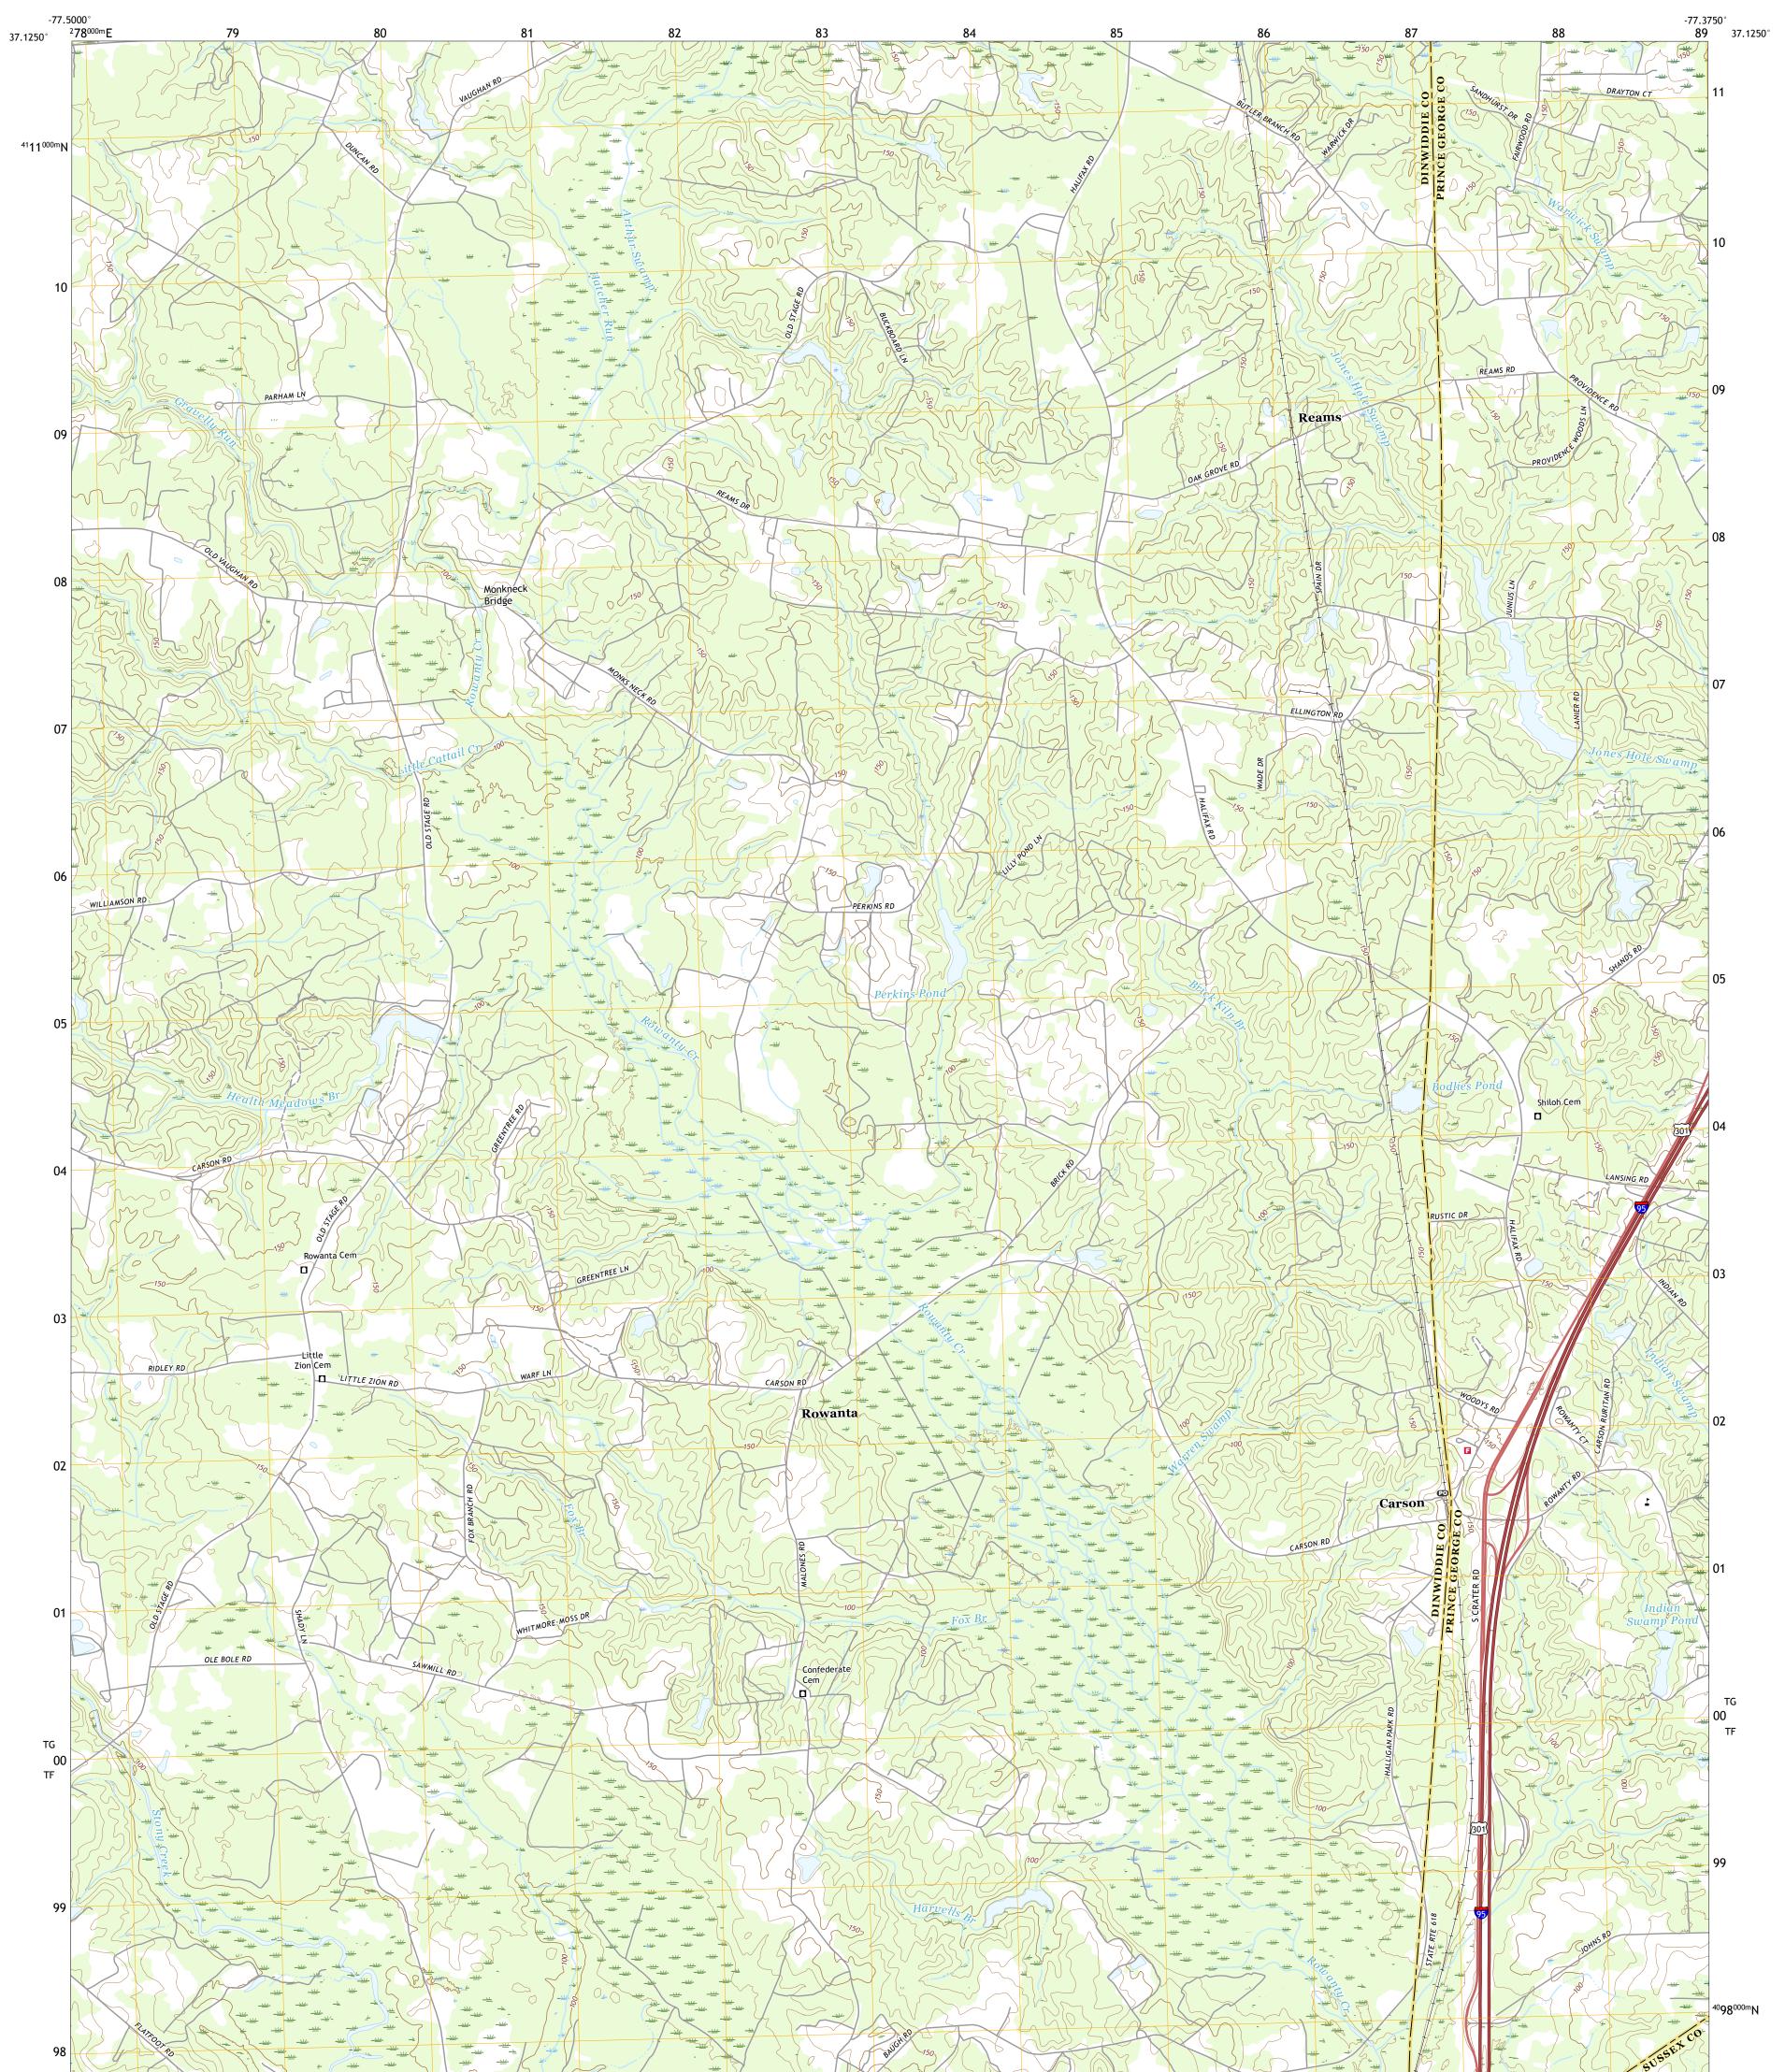

## U.S. DEPARTMENT OF THE INTERIOR U.S. GEOLOGICAL SURVEY

CARSON QUADRANGLE VIRGINIA 7.5-MINUTE SERIES

Produced by the United States Geological Survey North American Datum of 1983 (NAD83) World Geodetic System of 1984 (WGS84). Projection and 1 000-meter grid:Universal Transverse Mercator, Zone 18S This map is not a legal document. Boundaries may be generalized for this map scale. Private lands within government reservations may not be shown. Obtain permission before entering private lands.

 Imagery.......NAIP, June 2016 - September 2016

 Roads......U.S.
 Census

 Bureau,
 2016

 Names......GNIS, 1979 - 2018

 Hydrography.....National
 Hydrography

 Dataset,
 2015

 Boundaries.....Multiple
 sources; see

 Metlands......FWS
 National

 Wetlands
 Inventory

 1994

 2000

 Expressway
 Local Connector

 Secondary Hwy
 Local Road

 Ramp
 4WD

 Interstate Route
 US Route

CARSON, VA 2019