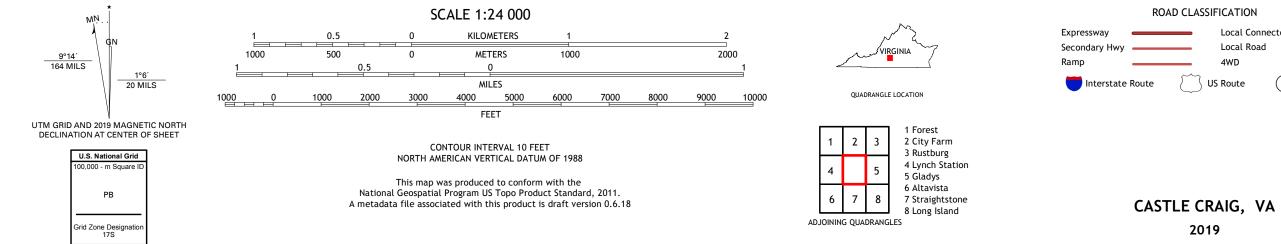

CASTLE CRAIG QUADRANGLE VIRGINIA 7.5-MINUTE SERIES

Produced by the United States Geological Survey North American Datum of 1983 (NAD83) World Geodetic System of 1984 (WGS84). Projection and 1 000-meter grid:Universal Transverse Mercator, Zone 175 This map is not a legal document. Boundaries may be generalized for this map scale. Private lands within government reservations may not be shown. Obtain permission before entering private lands.