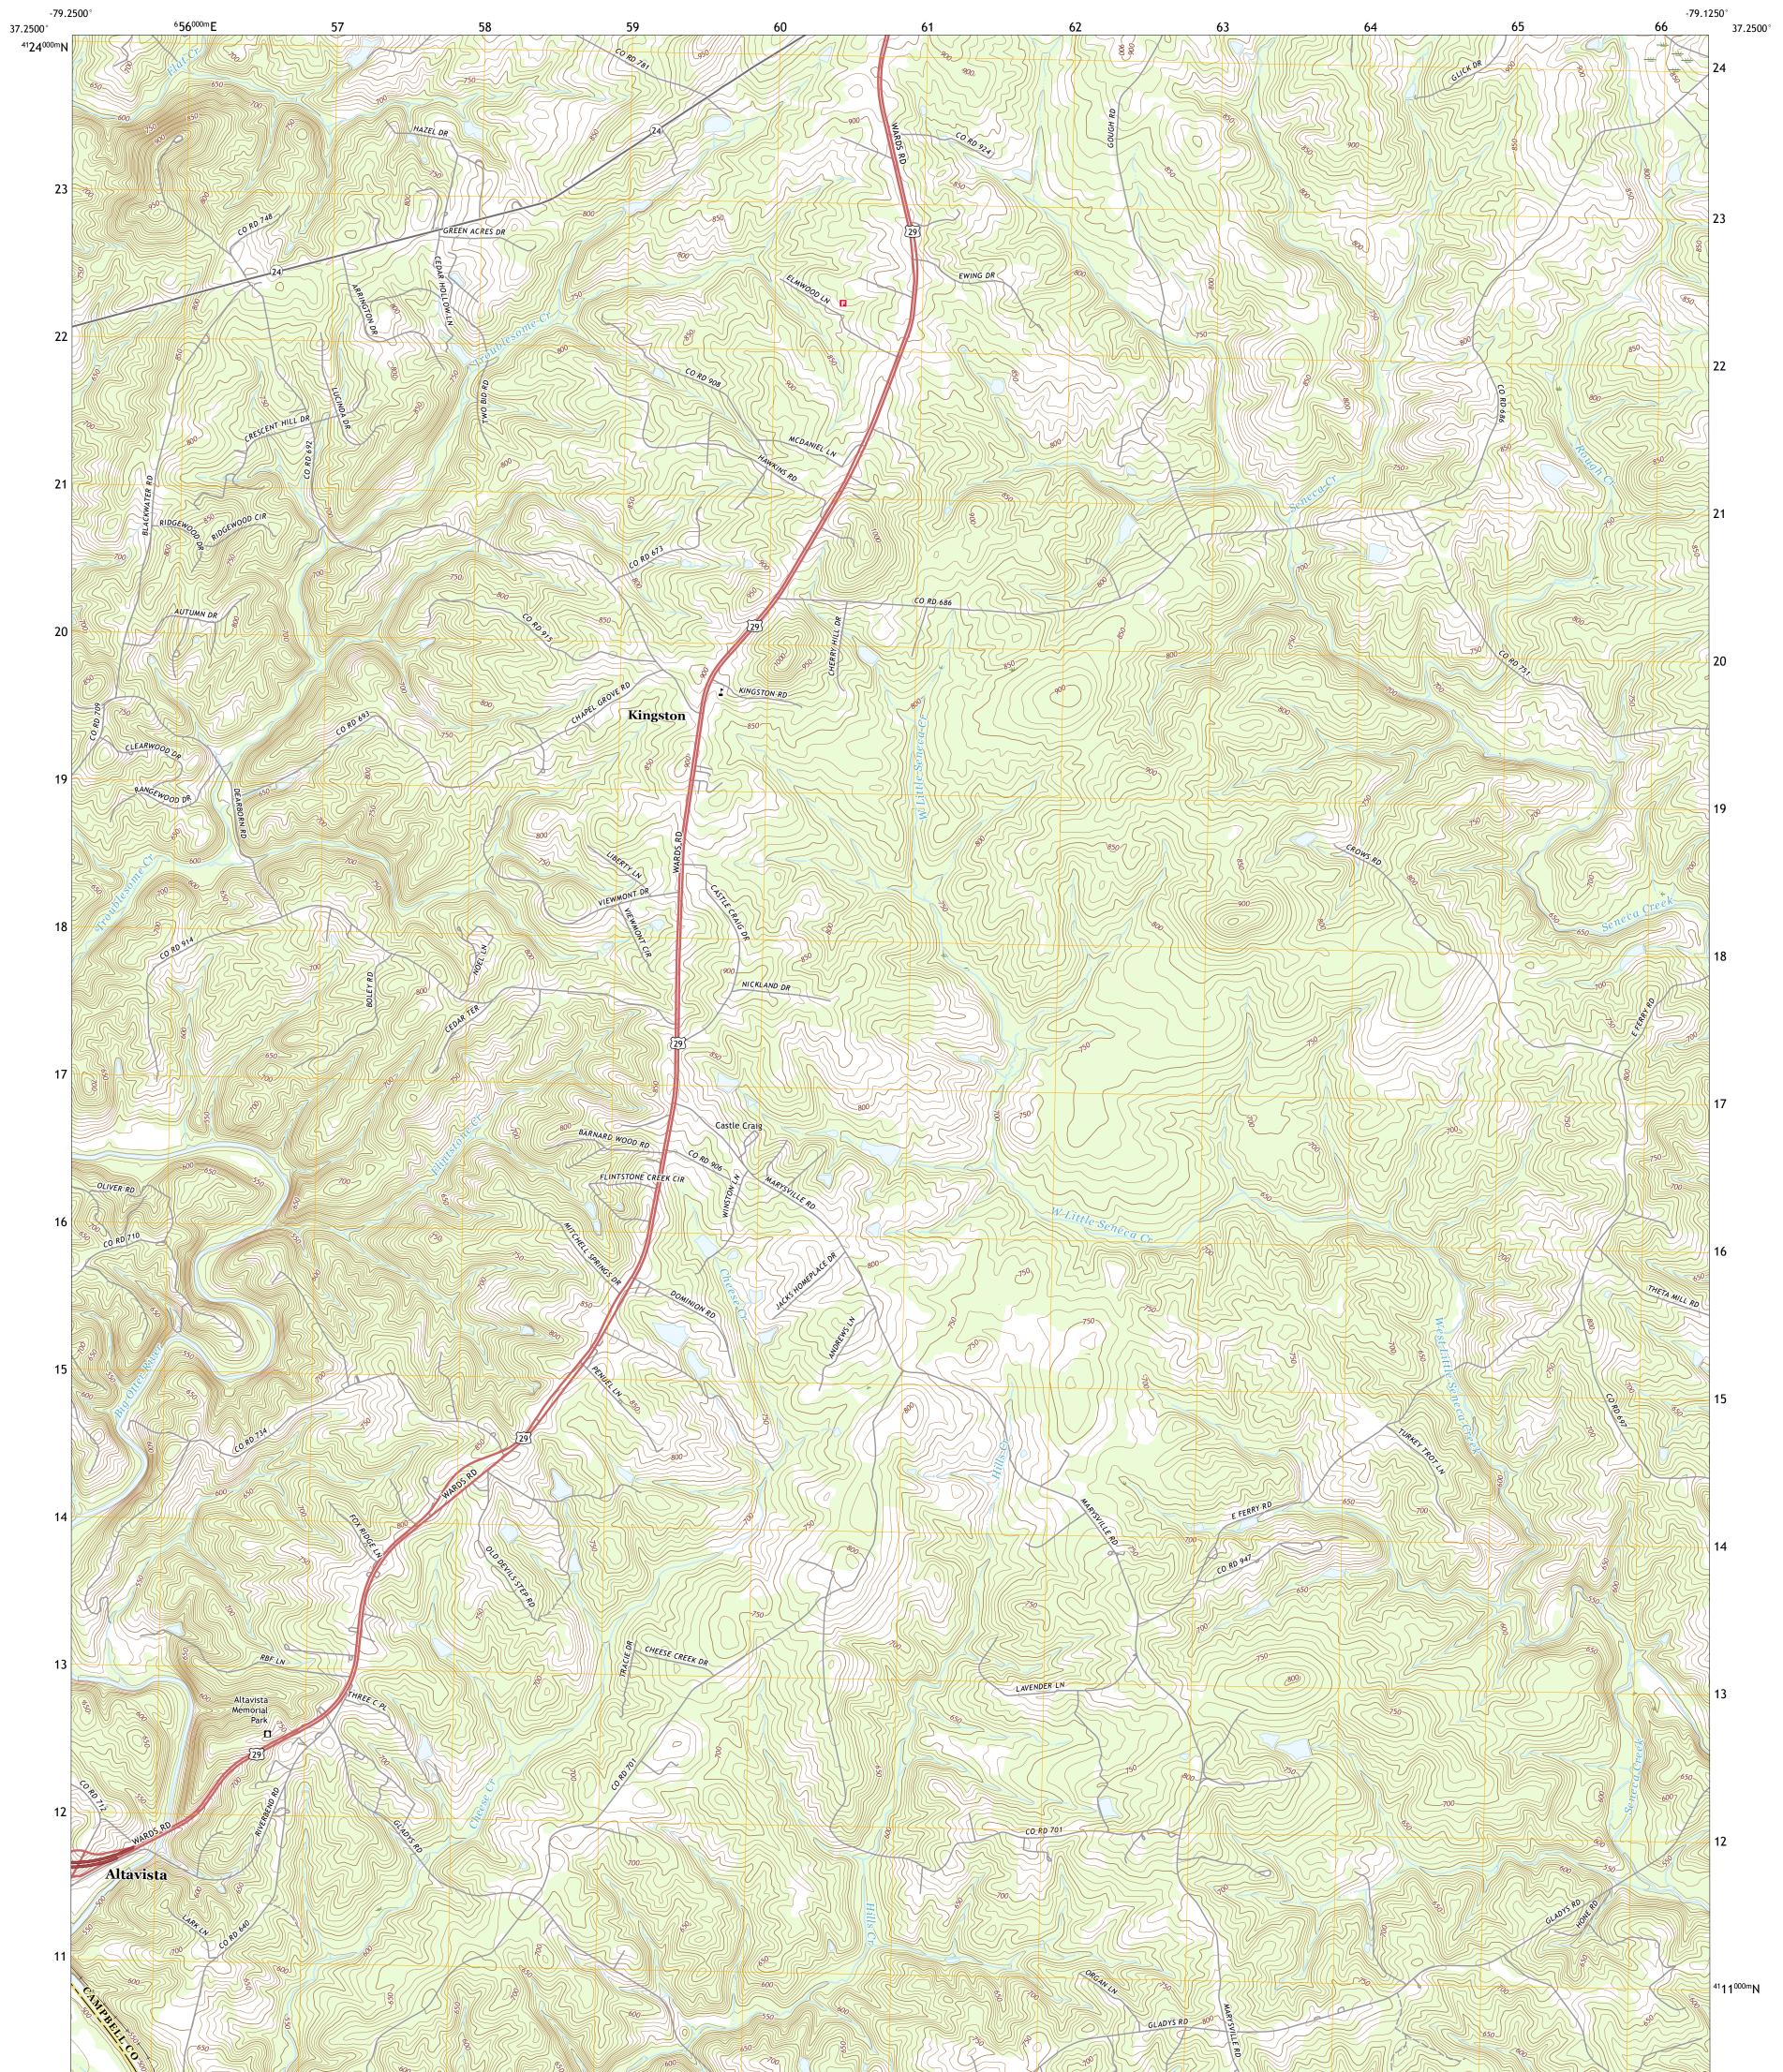

CASTLE CRAIG QUADRANGLE VIRGINIA 7.5-MINUTE SERIES

Produced by the United States Geological Survey North American Datum of 1983 (NAD83) World Geodetic System of 1984 (WGS84). Projection and 1 000-meter grid:Universal Transverse Mercator, Zone 175 This map is not a legal document. Boundaries may be generalized for this map scale. Private lands within government reservations may not be shown. Obtain permission before entering private lands.

.....NAIP, June 2016 - September 2016 U.S. Census Bureau, 2016 .....GNIS, 1979 - 2019 .....National Hydrography Dataset, 1899 - 2018 .....National Elevation Dataset, 2008 .....Multiple sources; see metadata file 2017 - 2018 Imagery.... Roads..... Names..... Hydrography..... Contours..... Boundaries...... Wetlands... ..FWS Wetlands 1982 National Inventory