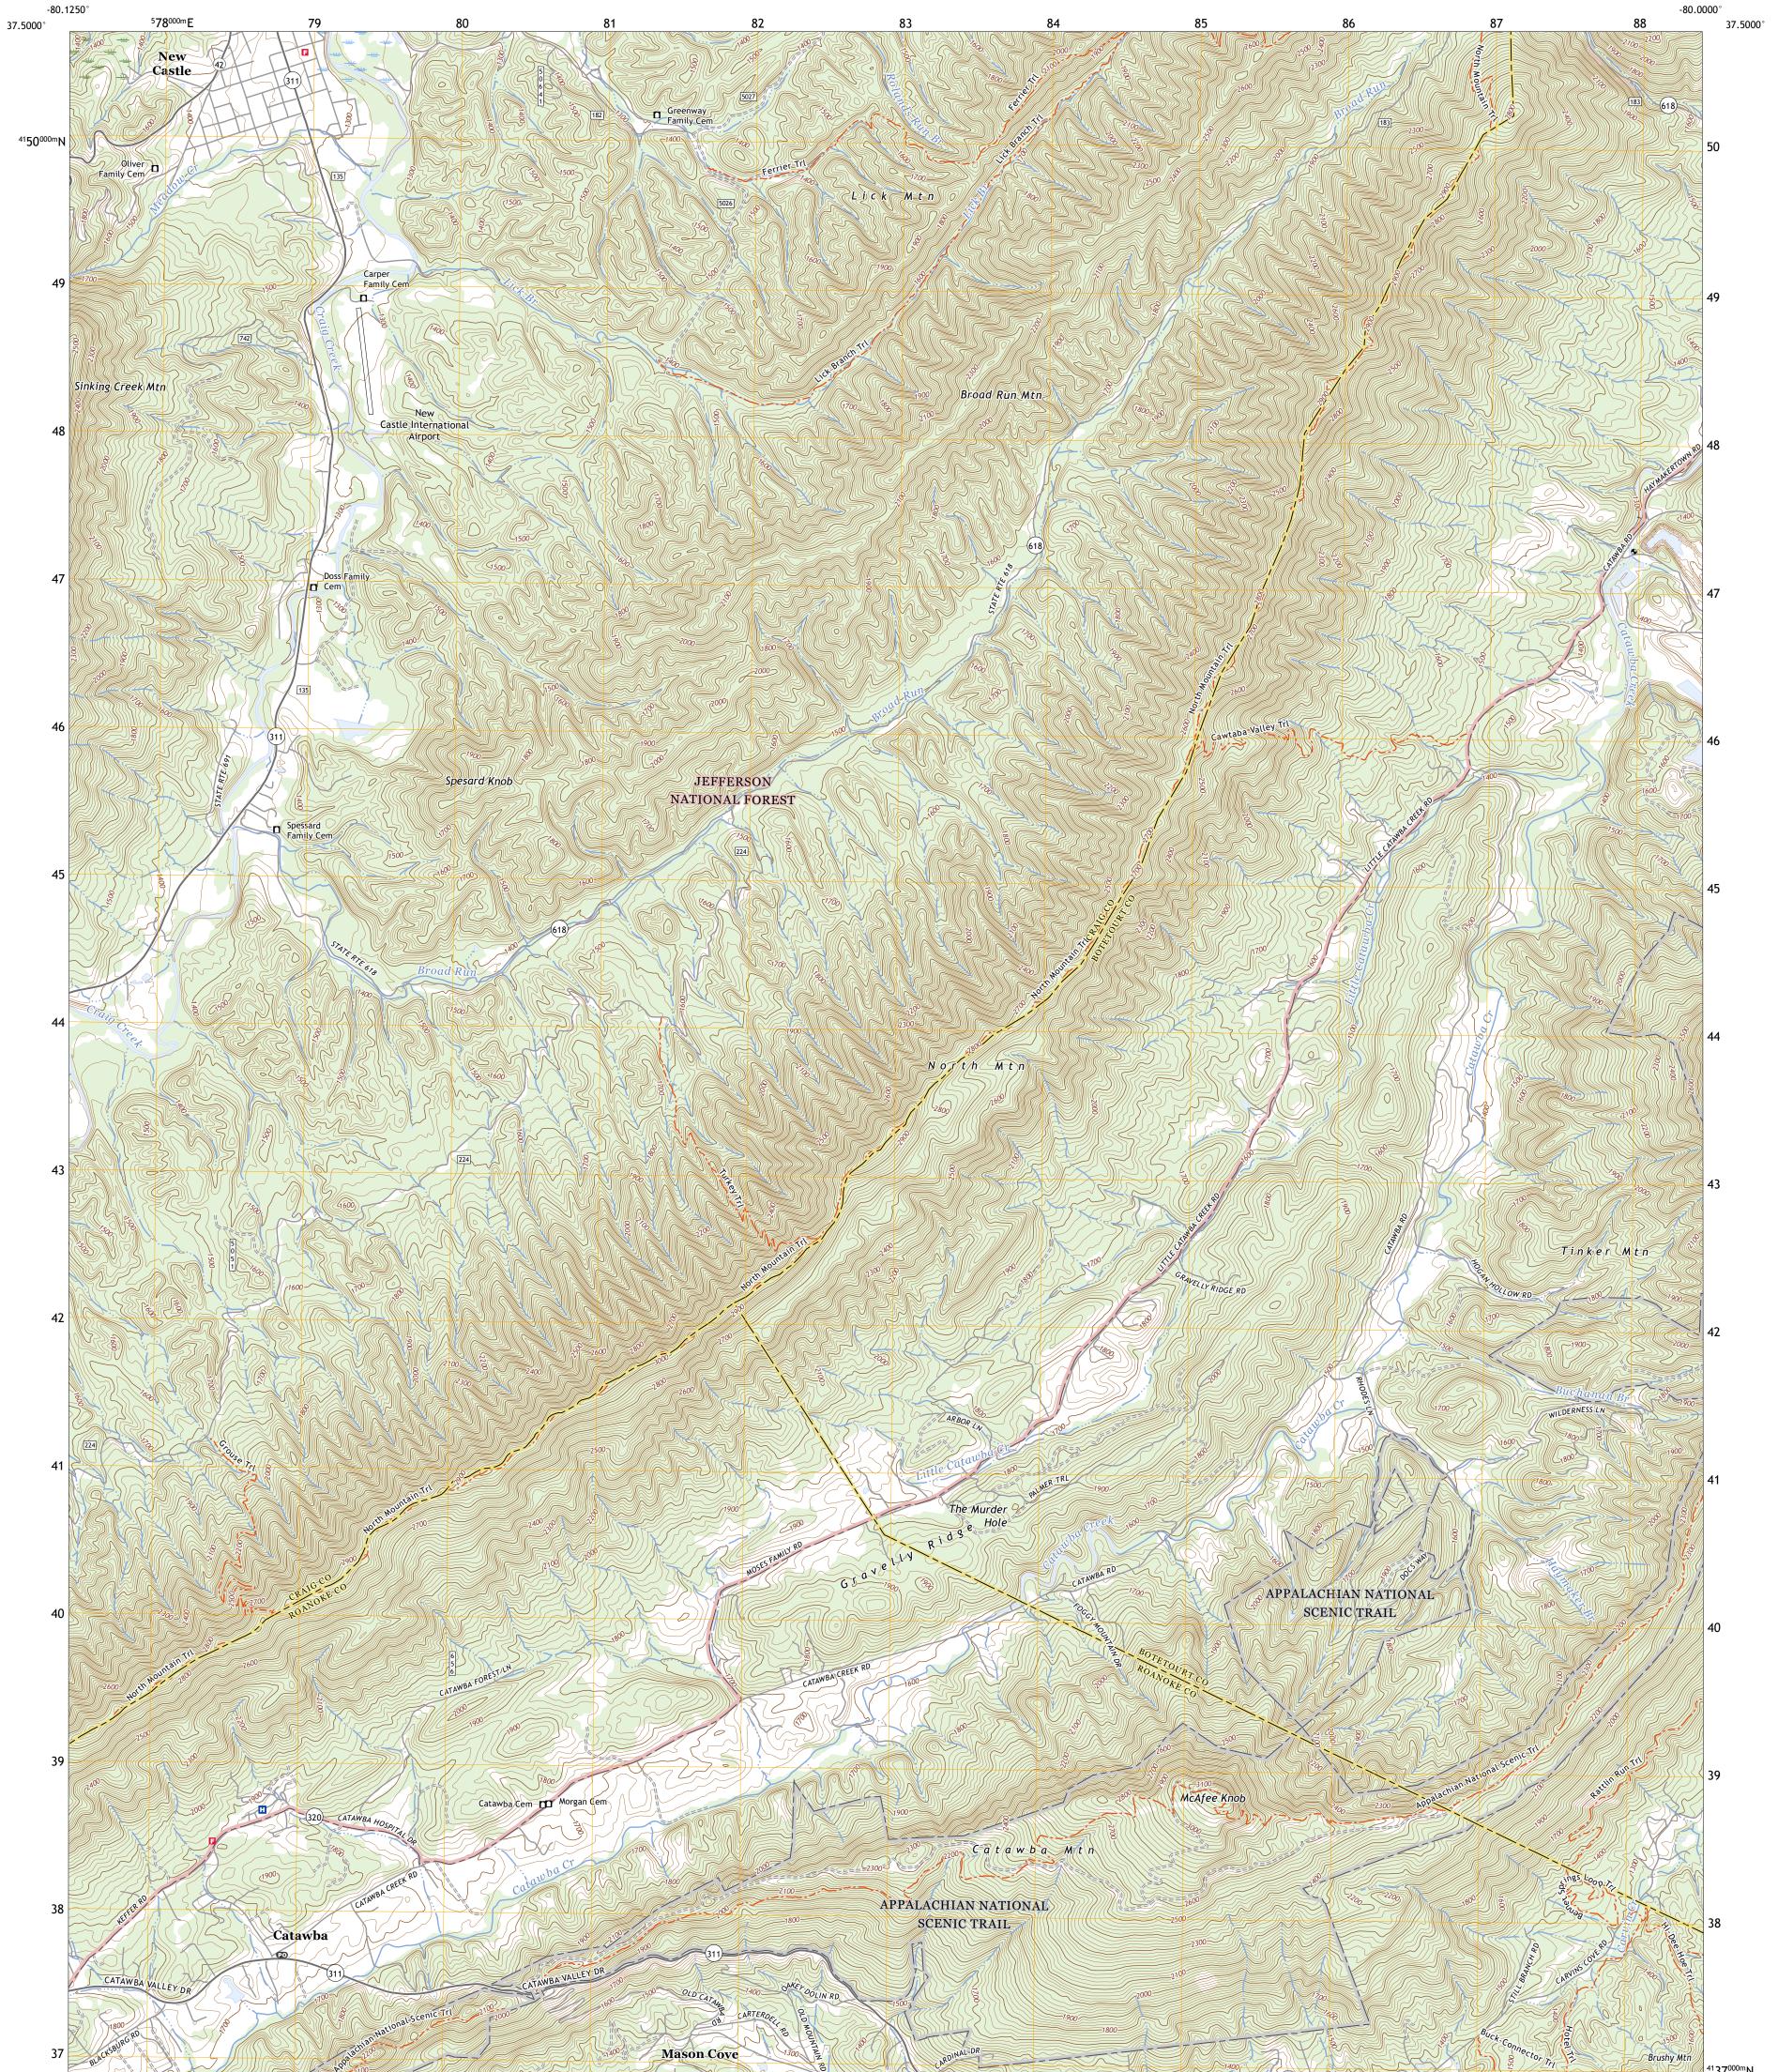

## U.S. DEPARTMENT OF THE INTERIOR U.S. GEOLOGICAL SURVEY

USEST SEPARCE USEST SEPARCE

CATAWBA QUADRANGLE VIRGINIA 7.5-MINUTE SERIES

Produced by the United States Geological Survey North American Datum of 1983 (NAD83) World Geodetic System of 1984 (WGS84). Projection and 1 000-meter grid:Universal Transverse Mercator, Zone 175 This map is not a legal document. Boundaries may be generalized for this map scale. Private lands within government reservations may not be shown. Obtain permission before entering private lands.

Imagery.....NAIP, October 2018 - October 2018 Roads.....U.S. Census Bureau, 2016 Roads within US Forest Service Lands......FSTopo Data Names..... Hydrography.... Contours..... Boundaries... Wetlands.....FWS National Wetlands Inventory 1982

Check with local Forest Service unit for current travel conditions and restrictions.

CATAWBA, VA

2022

1 Potts Creek 2 New Castle

3 Oriskany 4 Looney 5 Daleville

6 Glenvar 7 Salem

8 Roanoke