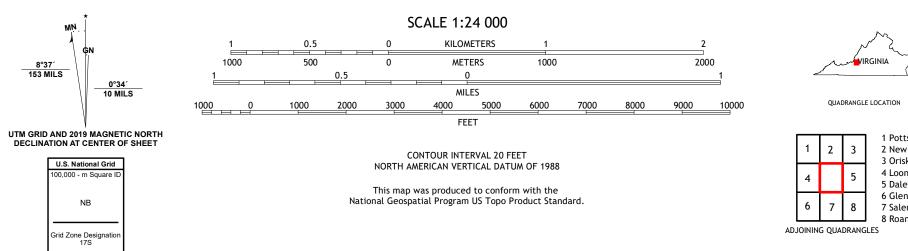

## U.S. DEPARTMENT OF THE INTERIOR U.S. GEOLOGICAL SURVEY

USEST SEPARCE USEST SEPARCE

CATAWBA QUADRANGLE VIRGINIA 7.5-MINUTE SERIES

Produced by the United States Geological Survey North American Datum of 1983 (NAD83) World Geodetic System of 1984 (WGS84). Projection and 1 000-meter grid:Universal Transverse Mercator, Zone 175 This map is not a legal document. Boundaries may be generalized for this map scale. Private lands within government reservations may not be shown. Obtain permission before entering private lands.

Check with local Forest Service unit for current travel conditions and restrictions.

CATAWBA, VA

2022

1 Potts Creek 2 New Castle

3 Oriskany 4 Looney 5 Daleville

6 Glenvar 7 Salem

8 Roanoke