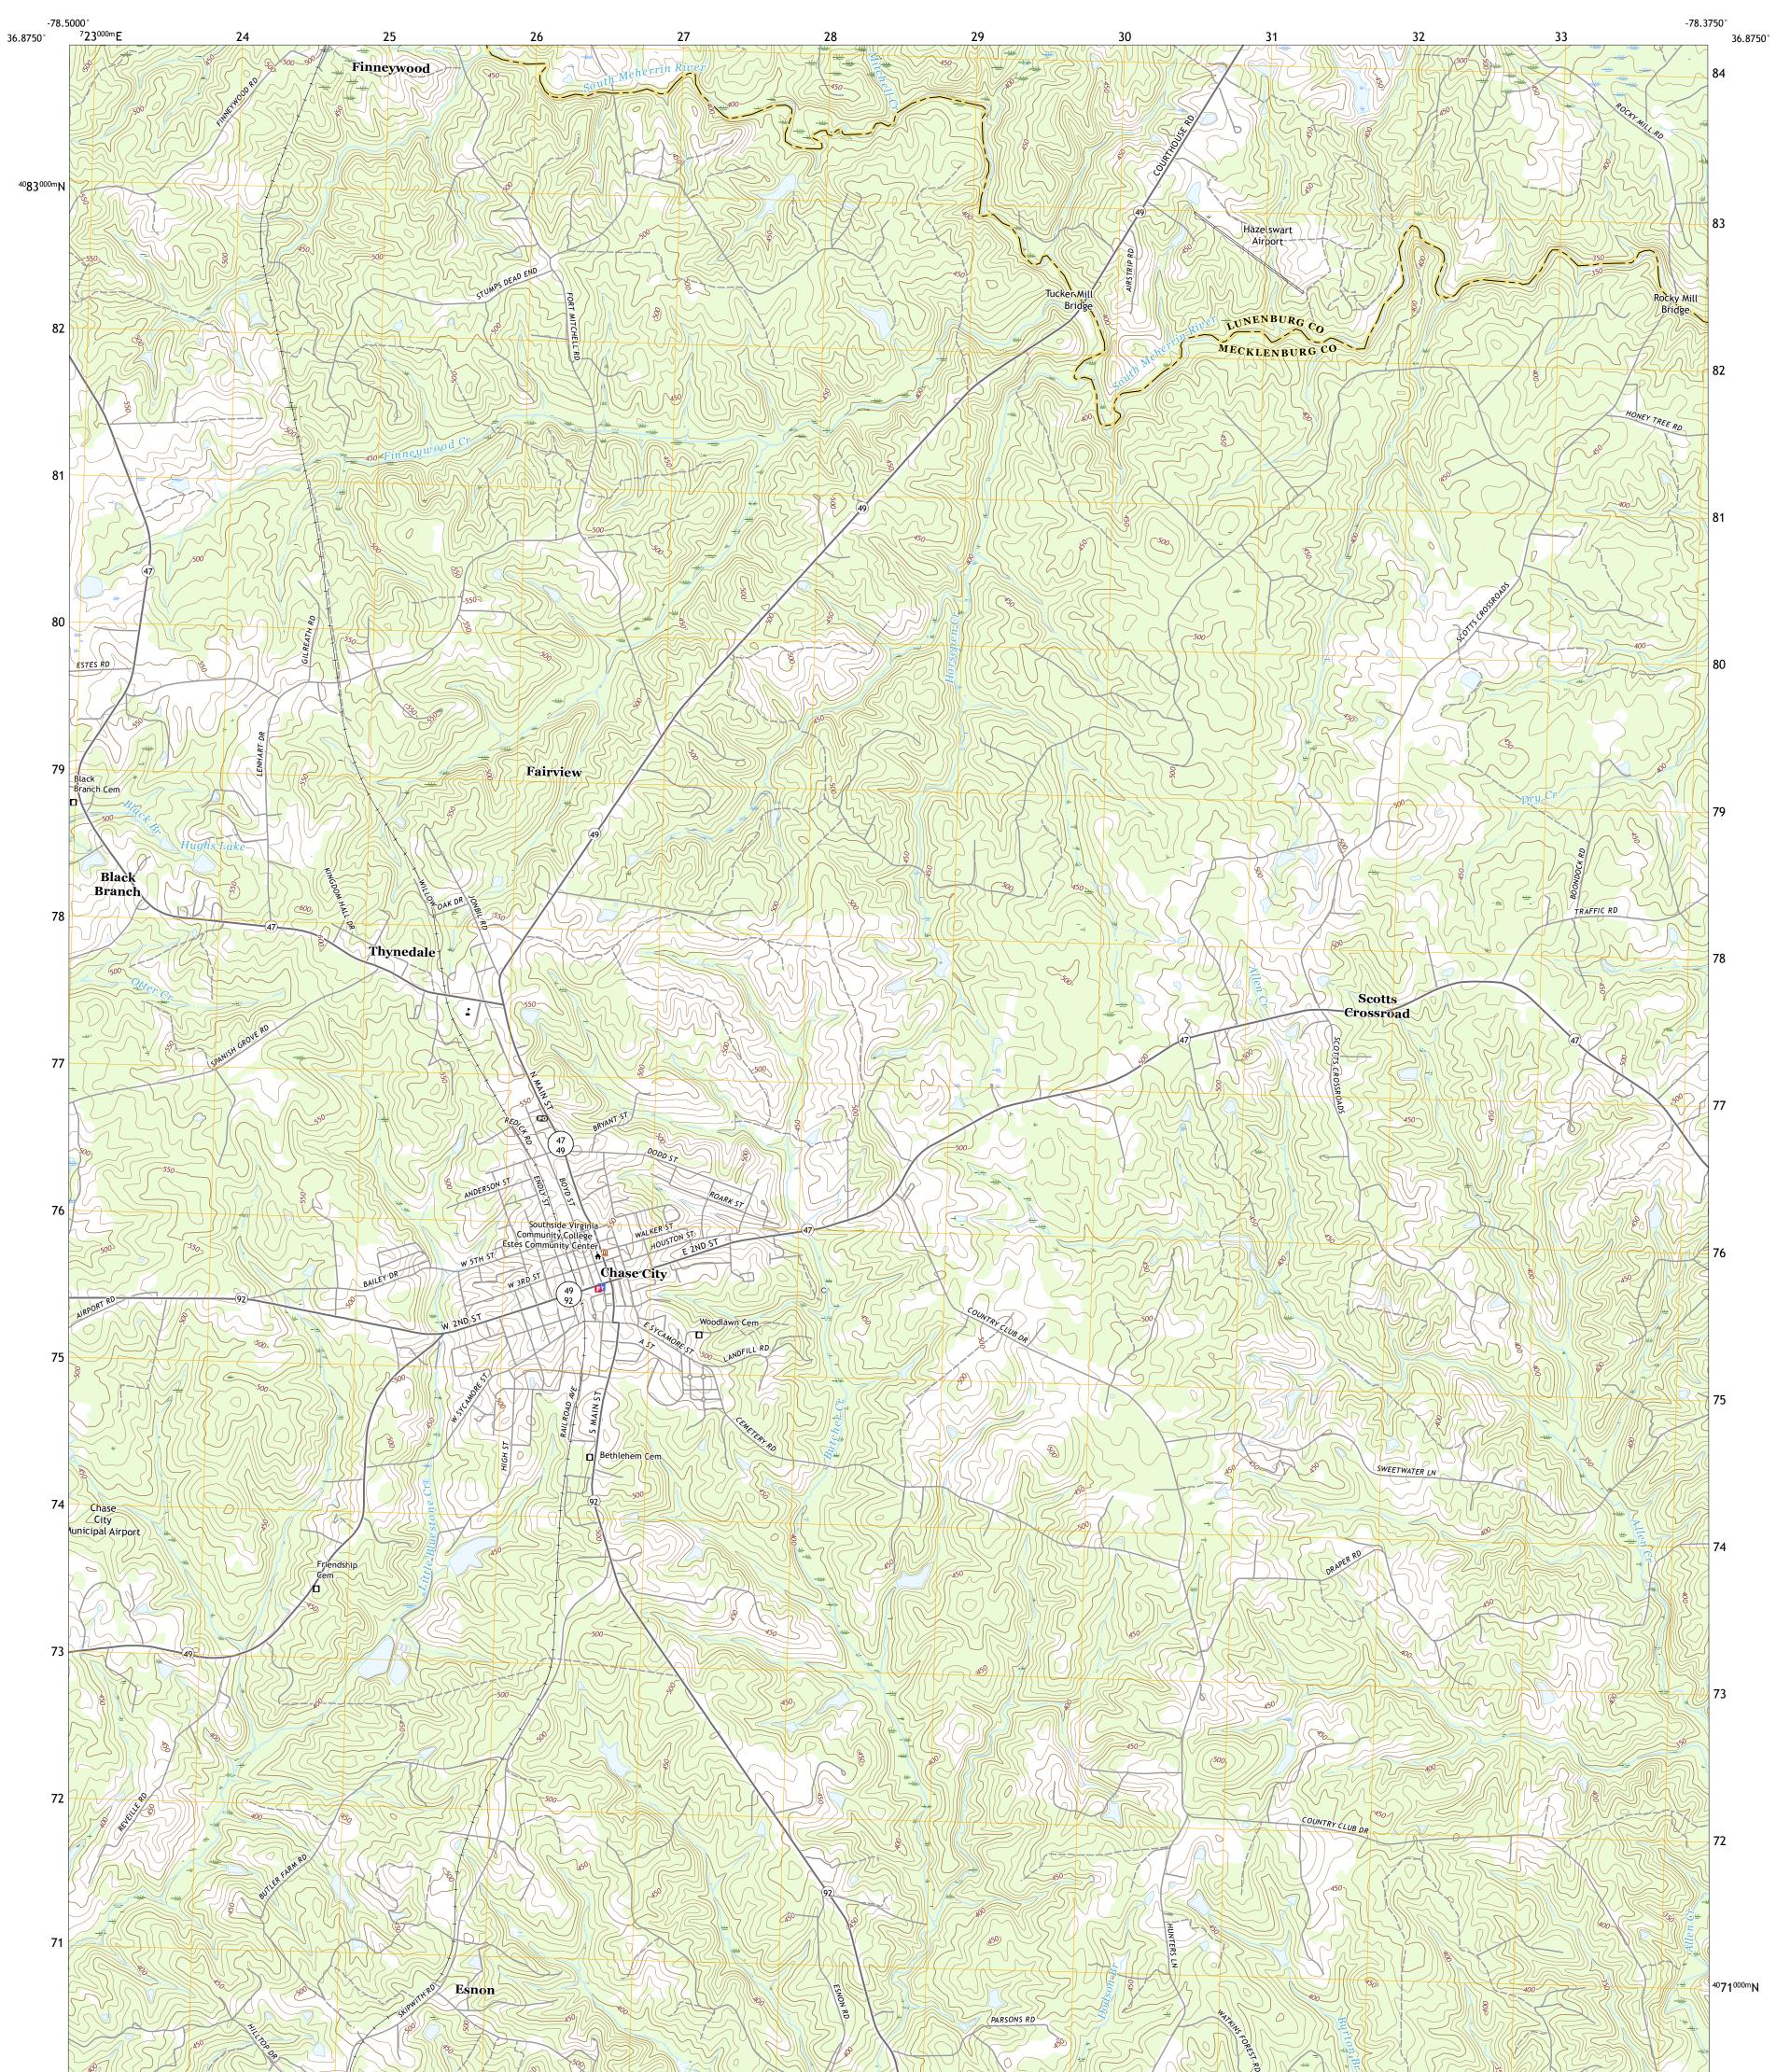

## U.S. DEPARTMENT OF THE INTERIOR U.S. GEOLOGICAL SURVEY

CHASE CITY QUADRANGLE VIRGINIA 7.5-MINUTE SERIES

Produced by the United States Geological Survey North American Datum of 1983 (NAD83) World Geodetic System of 1984 (WGS84). Projection and 1 000-meter grid:Universal Transverse Mercator, Zone 175 This map is not a legal document. Boundaries may be generalized for this map scale. Private lands within government reservations may not be shown. Obtain permission before entering private lands.

Imagery.... Roads..... Names..... Hydrography..... Contours.... Boundaries.... ..FWS Wetlands 1983 Wetlands... National Inventory

## NSN. 7 6 4 3 0 1 6 4 0 0 6 0 2 NGA REF NO. US GS X 2 4 K 8 2 4 8

\_\_\_\_

State Route

4WD