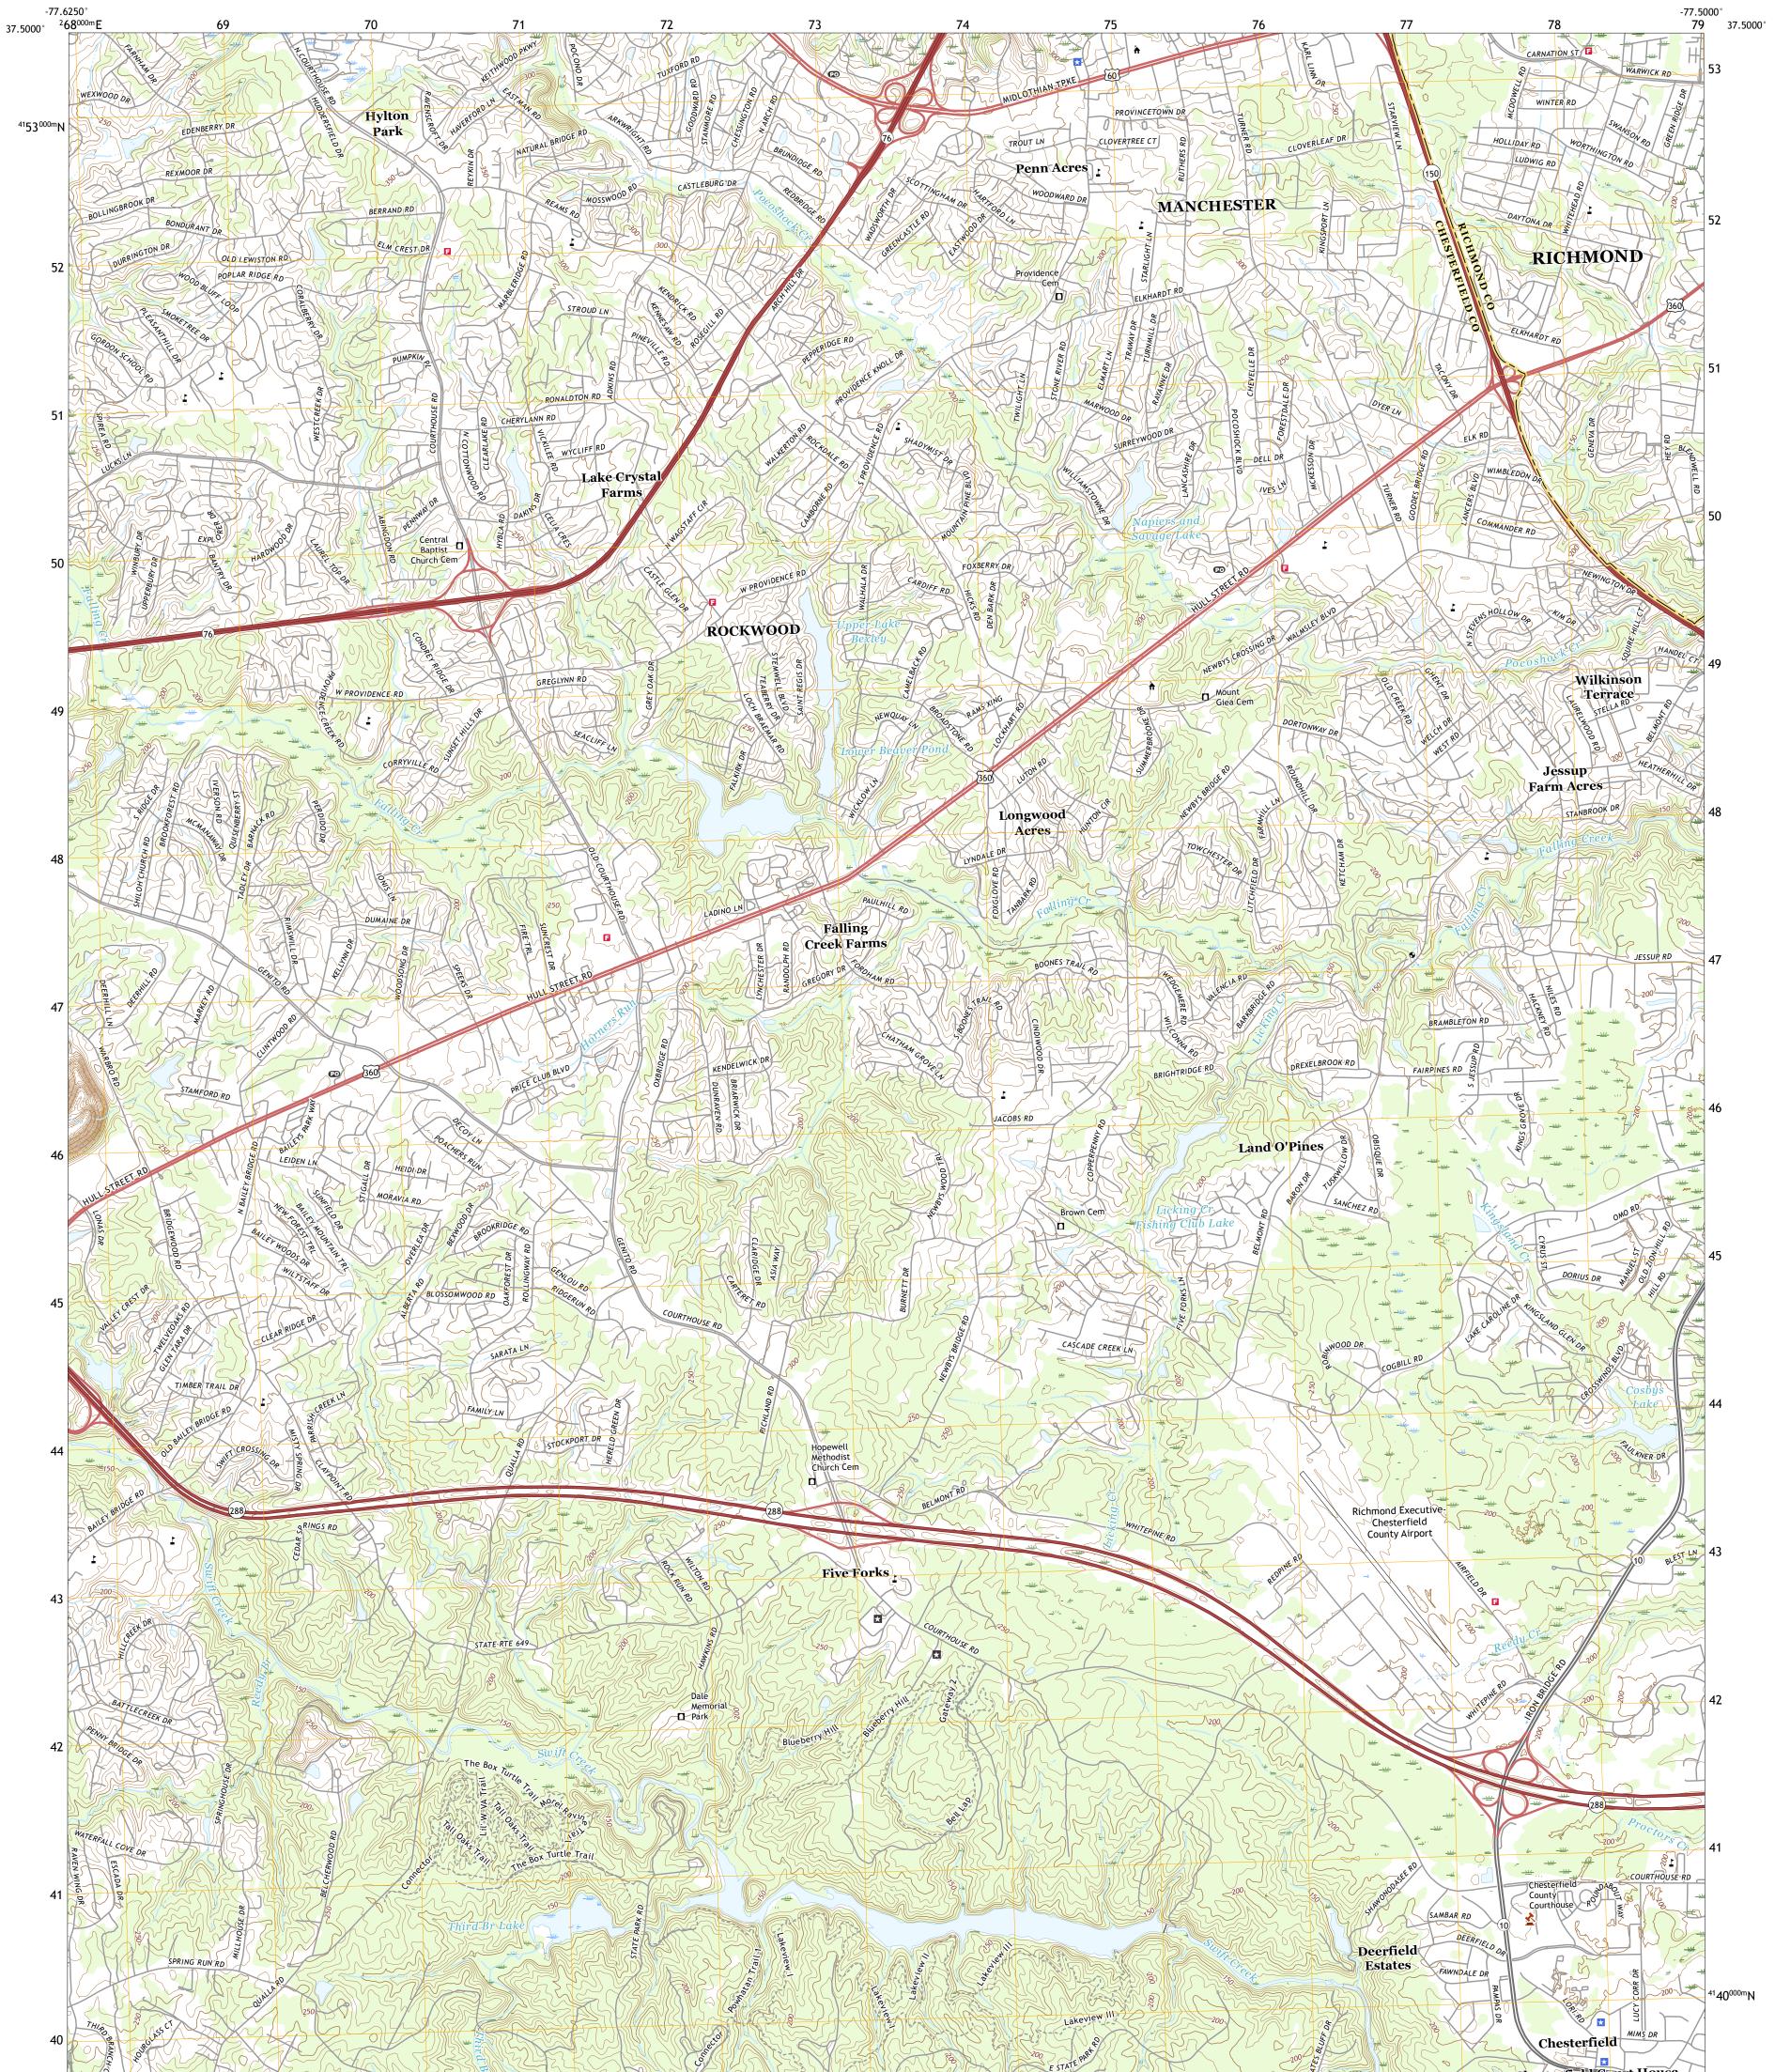

## U.S. DEPARTMENT OF THE INTERIOR U.S. GEOLOGICAL SURVEY

CHESTERFIELD QUADRANGLE VIRGINIA 7.5-MINUTE SERIES

Produced by the United States Geological Survey North American Datum of 1983 (NAD83) World Geodetic System of 1984 (WGS84). Projection and 1 000-meter grid:Universal Transverse Mercator, Zone 185 This map is not a legal document. Boundaries may be generalized for this map scale. Private lands within government reservations may not be shown. Obtain permission before entering private lands.

CHESTERFIELD, VA

2019