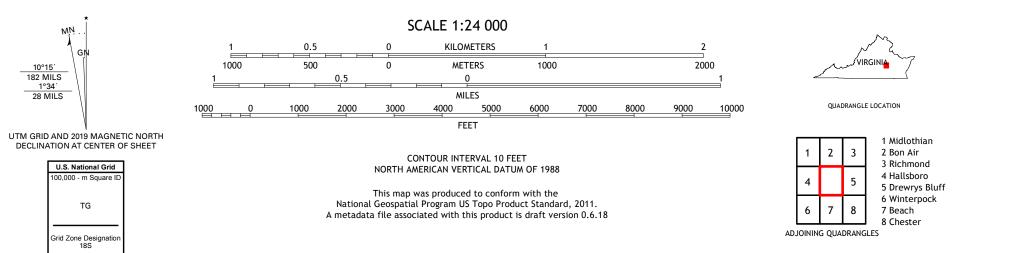

Imagery.... Roads..... Names.... Hydrography..... Contours.. Boundaries... ..FWS National Wetlands Inventory 1994 - 2012 Wetlands...

10°15′ 182 MILS 1°34′ 28 MILS

ROAD CLASSIFICATION Expressway Local Connector Local Road Secondary Hwy Ramp 4WD US Route State Route lnterstate Route