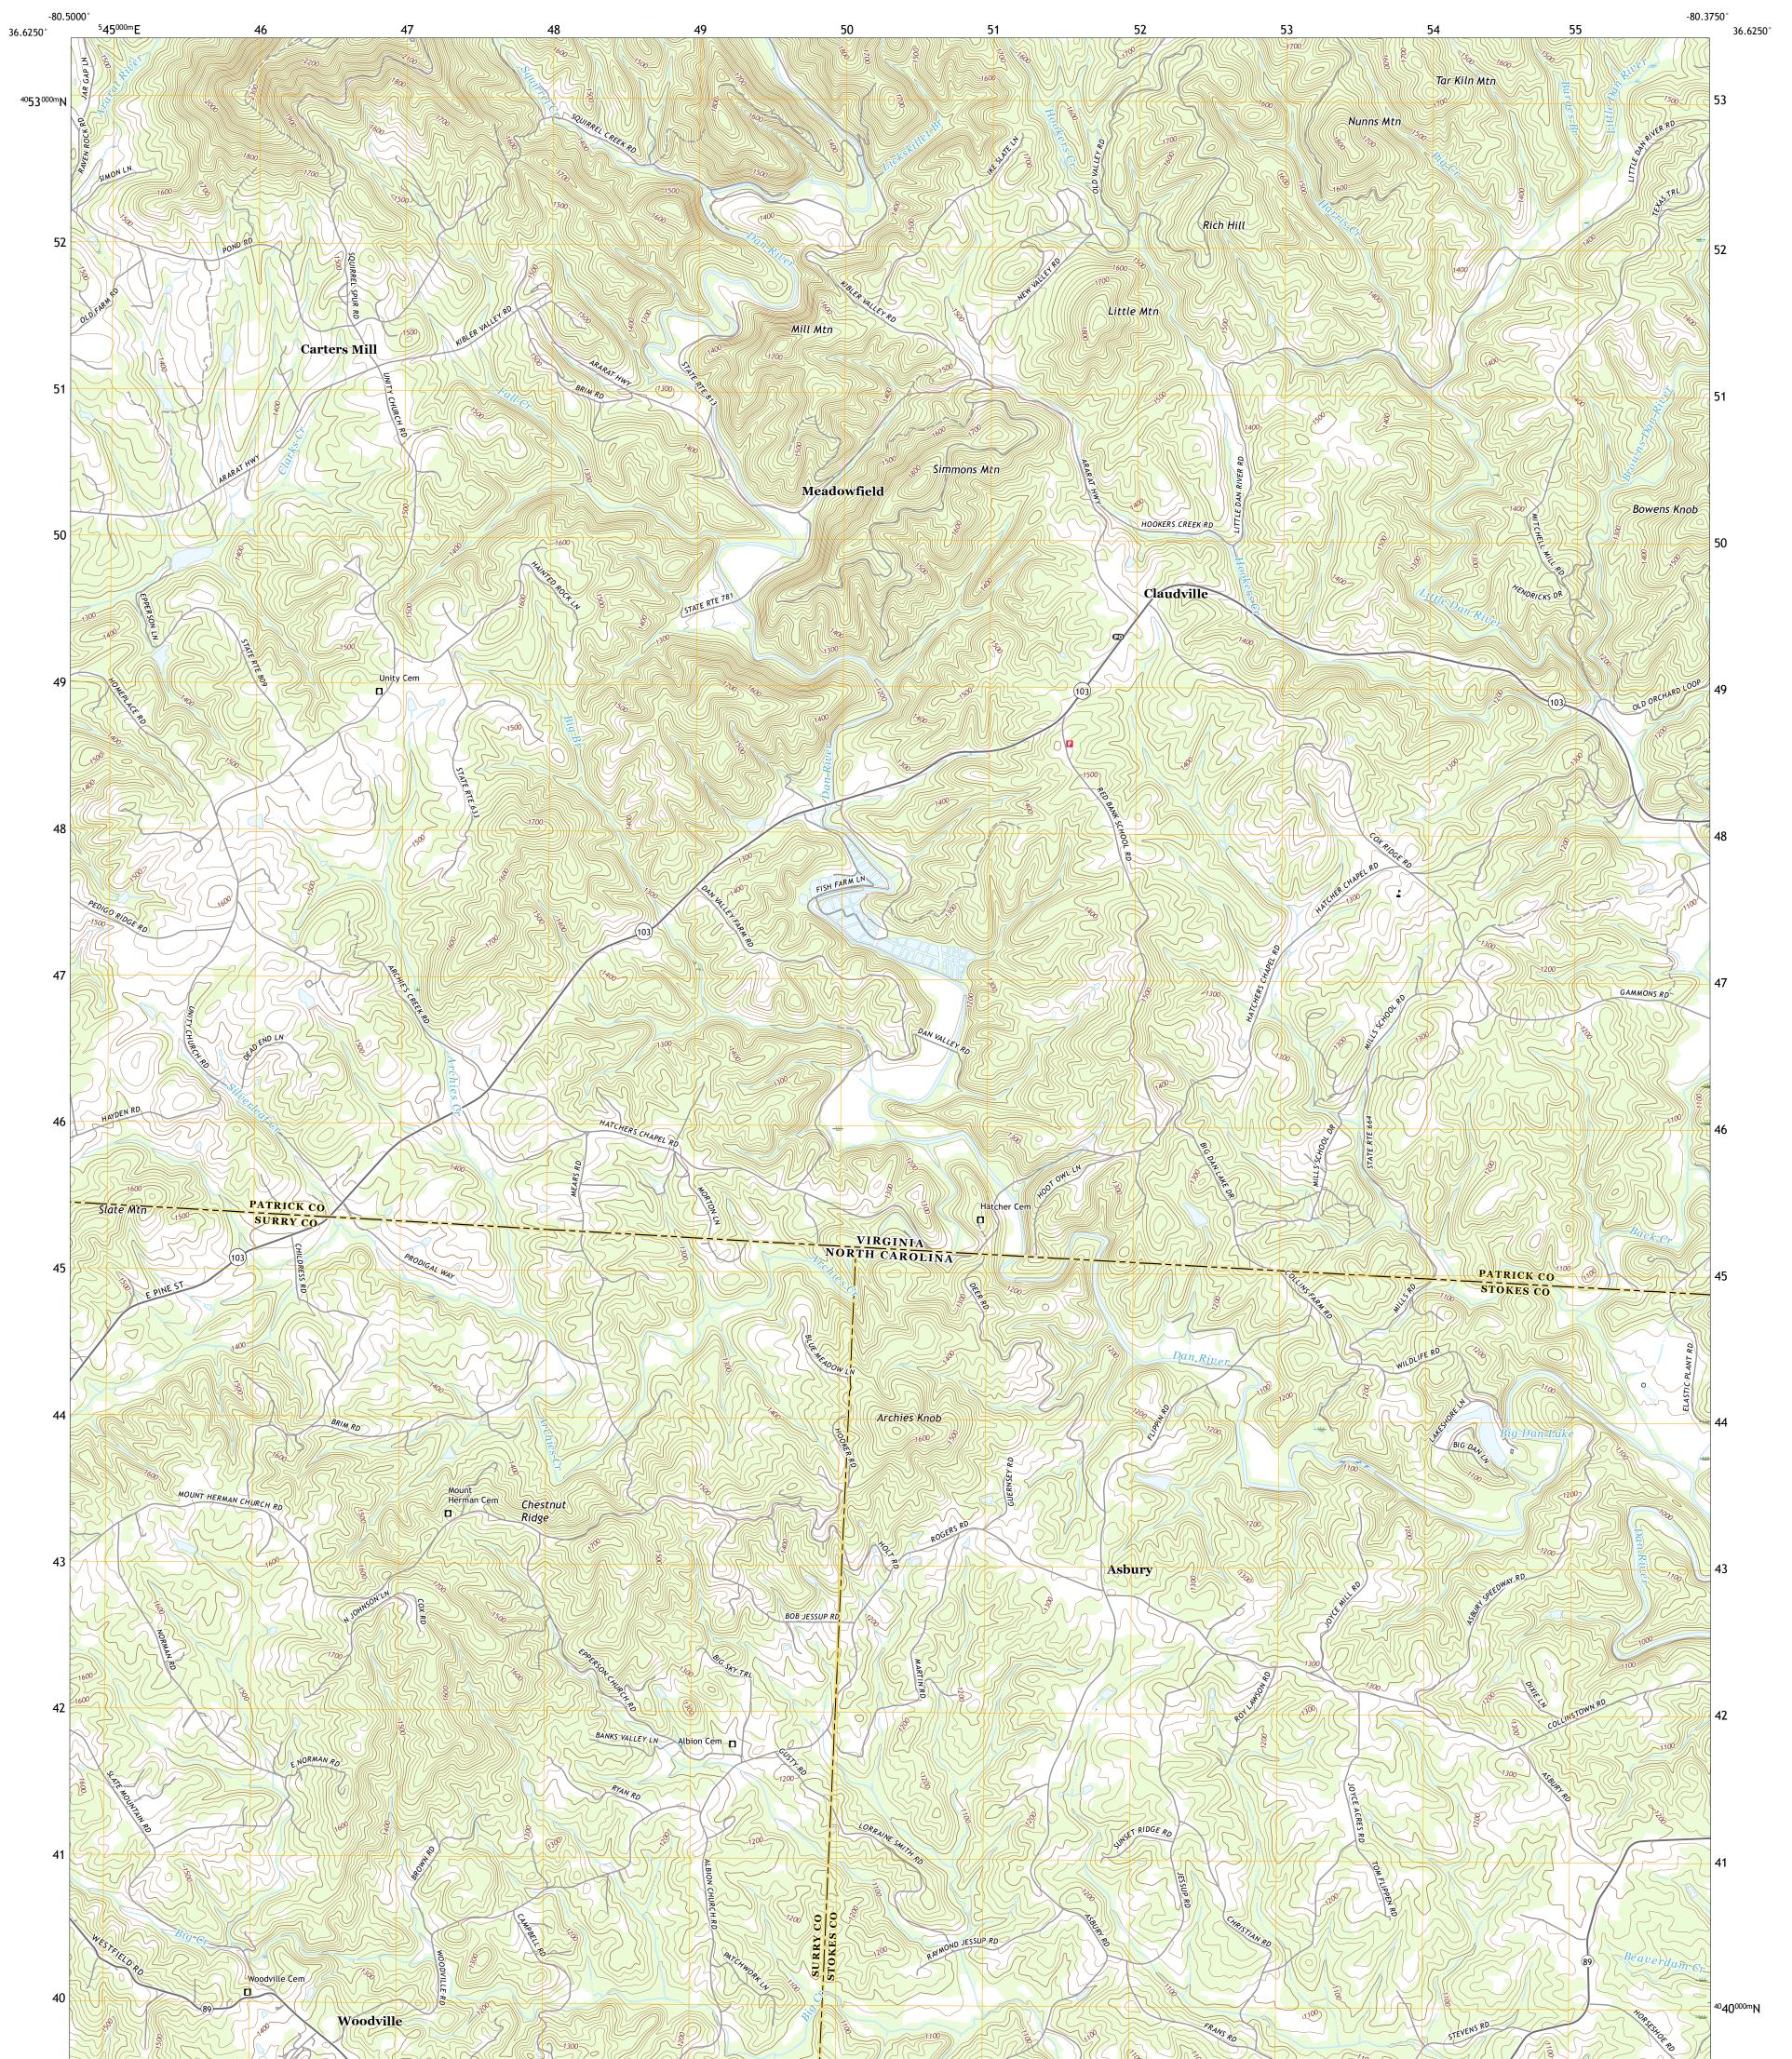

## U.S. DEPARTMENT OF THE INTERIOR U.S. GEOLOGICAL SURVEY

CLAUDVILLE QUADRANGLE VIRGINIA - NORTH CAROLINA 7.5-MINUTE SERIES

Produced by the United States Geological Survey North American Datum of 1983 (NAD83) World Geodetic System of 1984 (WGS84). Projection and 1 000-meter grid:Universal Transverse Mercator, Zone 175 This map is not a legal document. Boundaries may be generalized for this map scale. Private lands within government reservations may not be shown. Obtain permission before entering private lands.