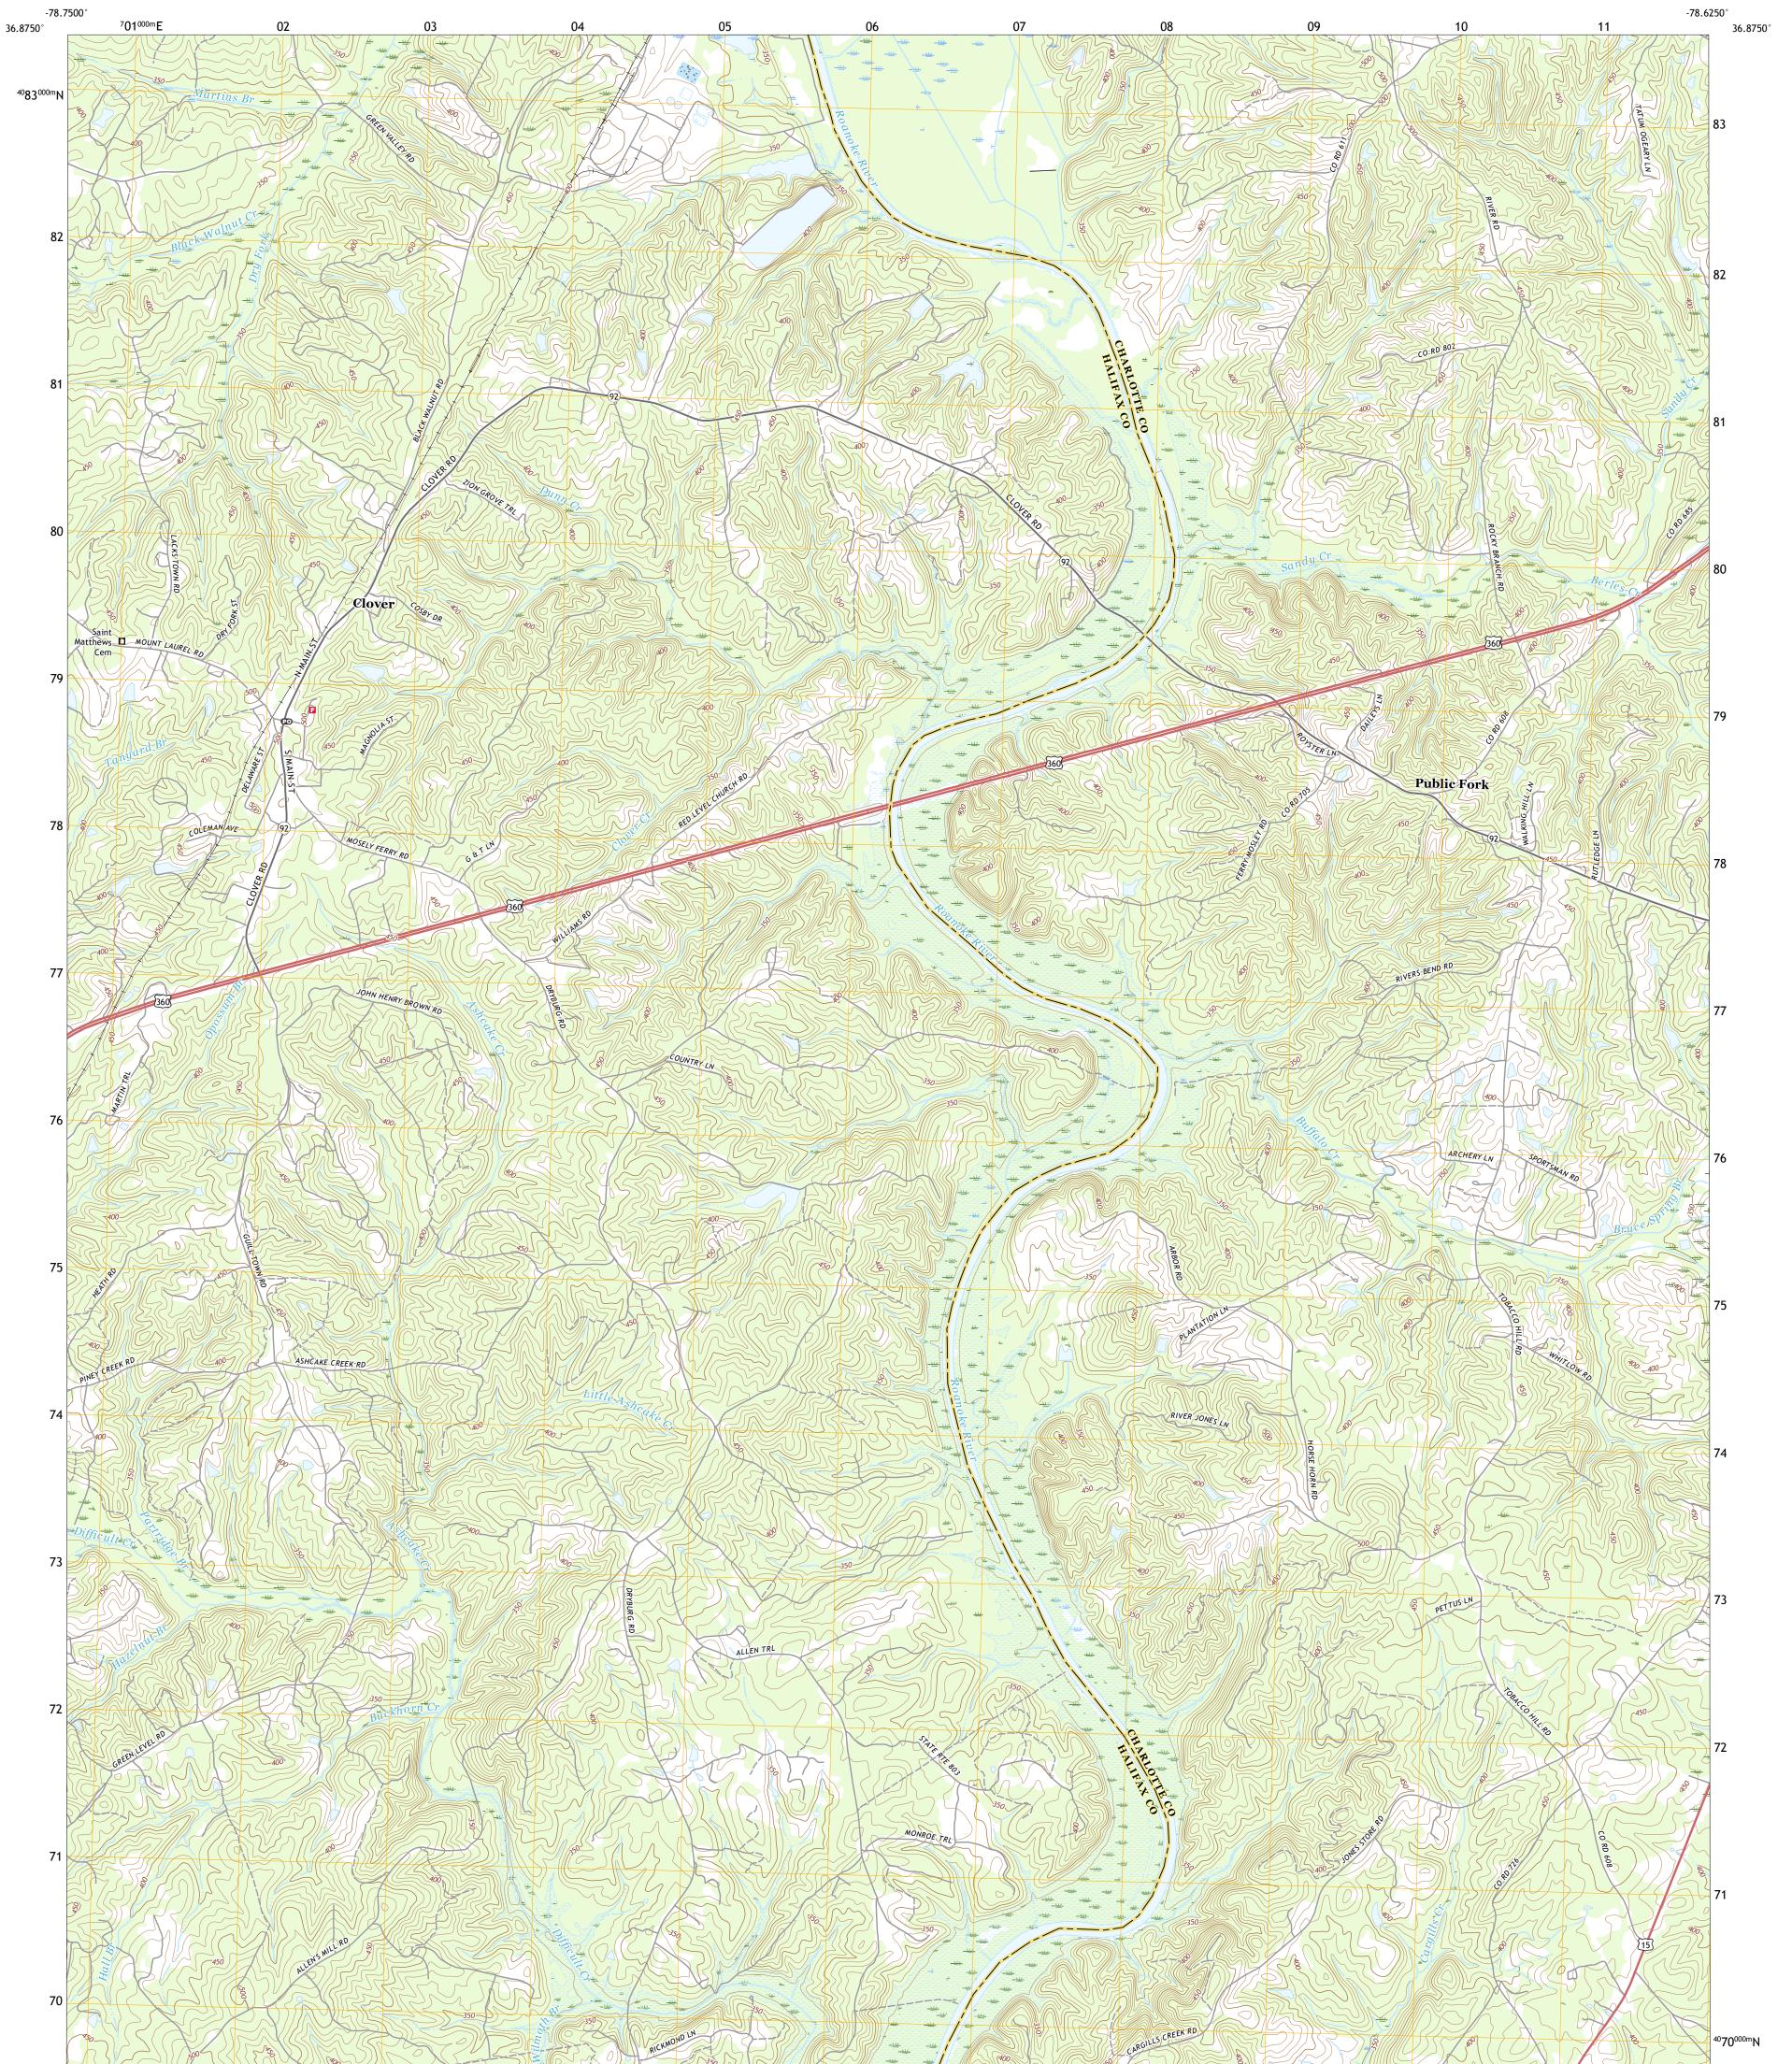

## U.S. DEPARTMENT OF THE INTERIOR U.S. GEOLOGICAL SURVEY

CLOVER QUADRANGLE VIRGINIA 7.5-MINUTE SERIES

**Produced by the United States Geological Survey** North American Datum of 1983 (NAD83) World Geodetic System of 1984 (WGS84). Projection and 1 000-meter grid:Universal Transverse Mercator, Zone 17S This map is not a legal document. Boundaries may be generalized for this map scale. Private lands within government reservations may not be shown. Obtain permission before entering private lands.