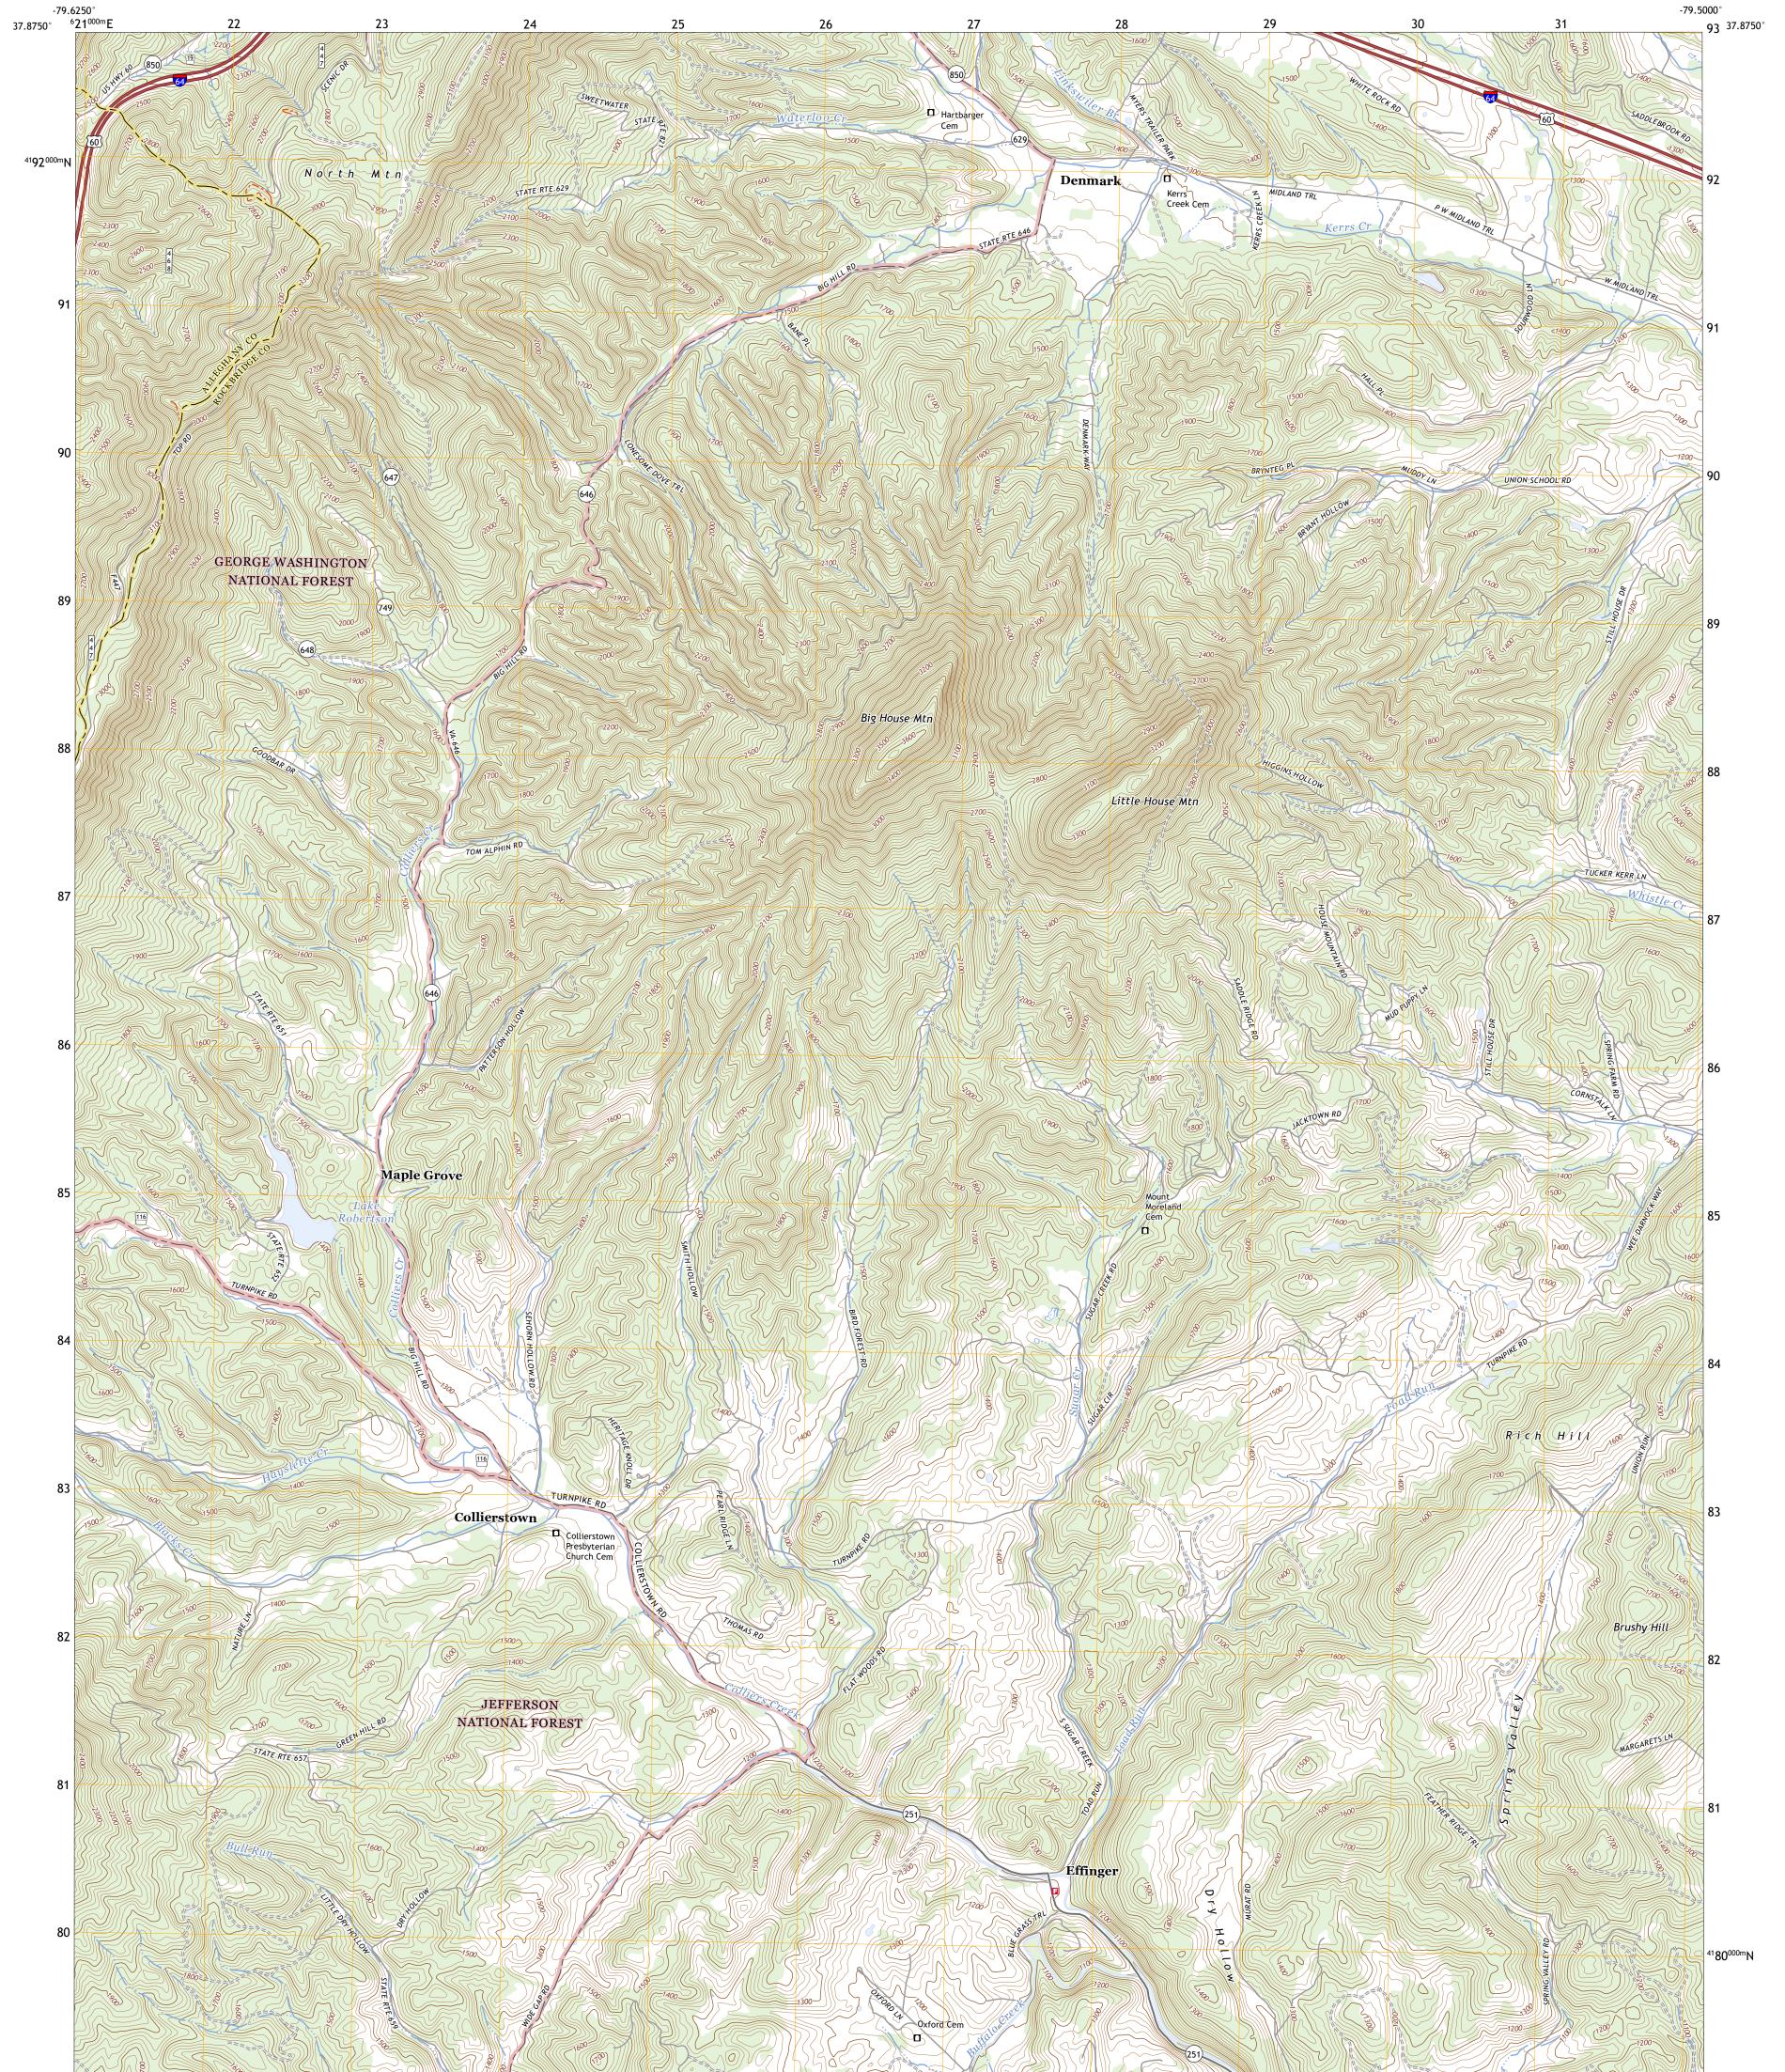

The National Map US Topo

USEST SEPARCE USEST SEPARCE

COLLIERSTOWN QUADRANGLE VIRGINIA 7.5-MINUTE SERIES

Produced by the United States Geological Survey North American Datum of 1983 (NAD83) World Geodetic System of 1984 (WGS84). Projection and 1 000-meter grid:Universal Transverse Mercator, Zone 175 This map is not a legal document. Boundaries may be generalized for this map scale. Private lands within government reservations may not be shown. Obtain permission before entering private lands.

Imagery.....NAIP, October 2018 - October 2018 Roads.....U.S. Census Bureau, 2016 Roads within US Forest Service Lands......FSTopo Data Names..... Hydrography.... Contours..... Boundaries... Wetlands.....FWS Inventory 2012 National Wetlands