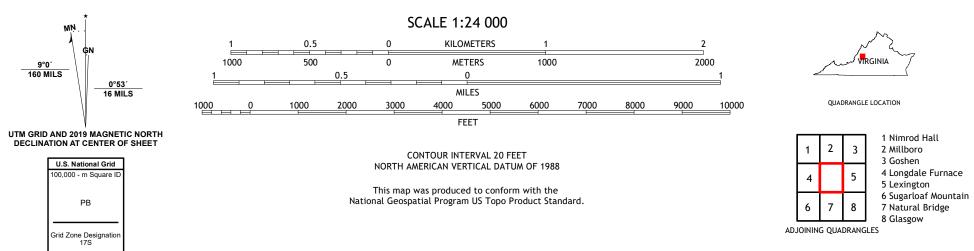

ROAD CLASSIFICATION

Check with local Forest Service unit for current travel conditions and restrictions.

1 Nimrod Hall

2 Millboro

3 Goshen 4 Longdale Furnace

2022