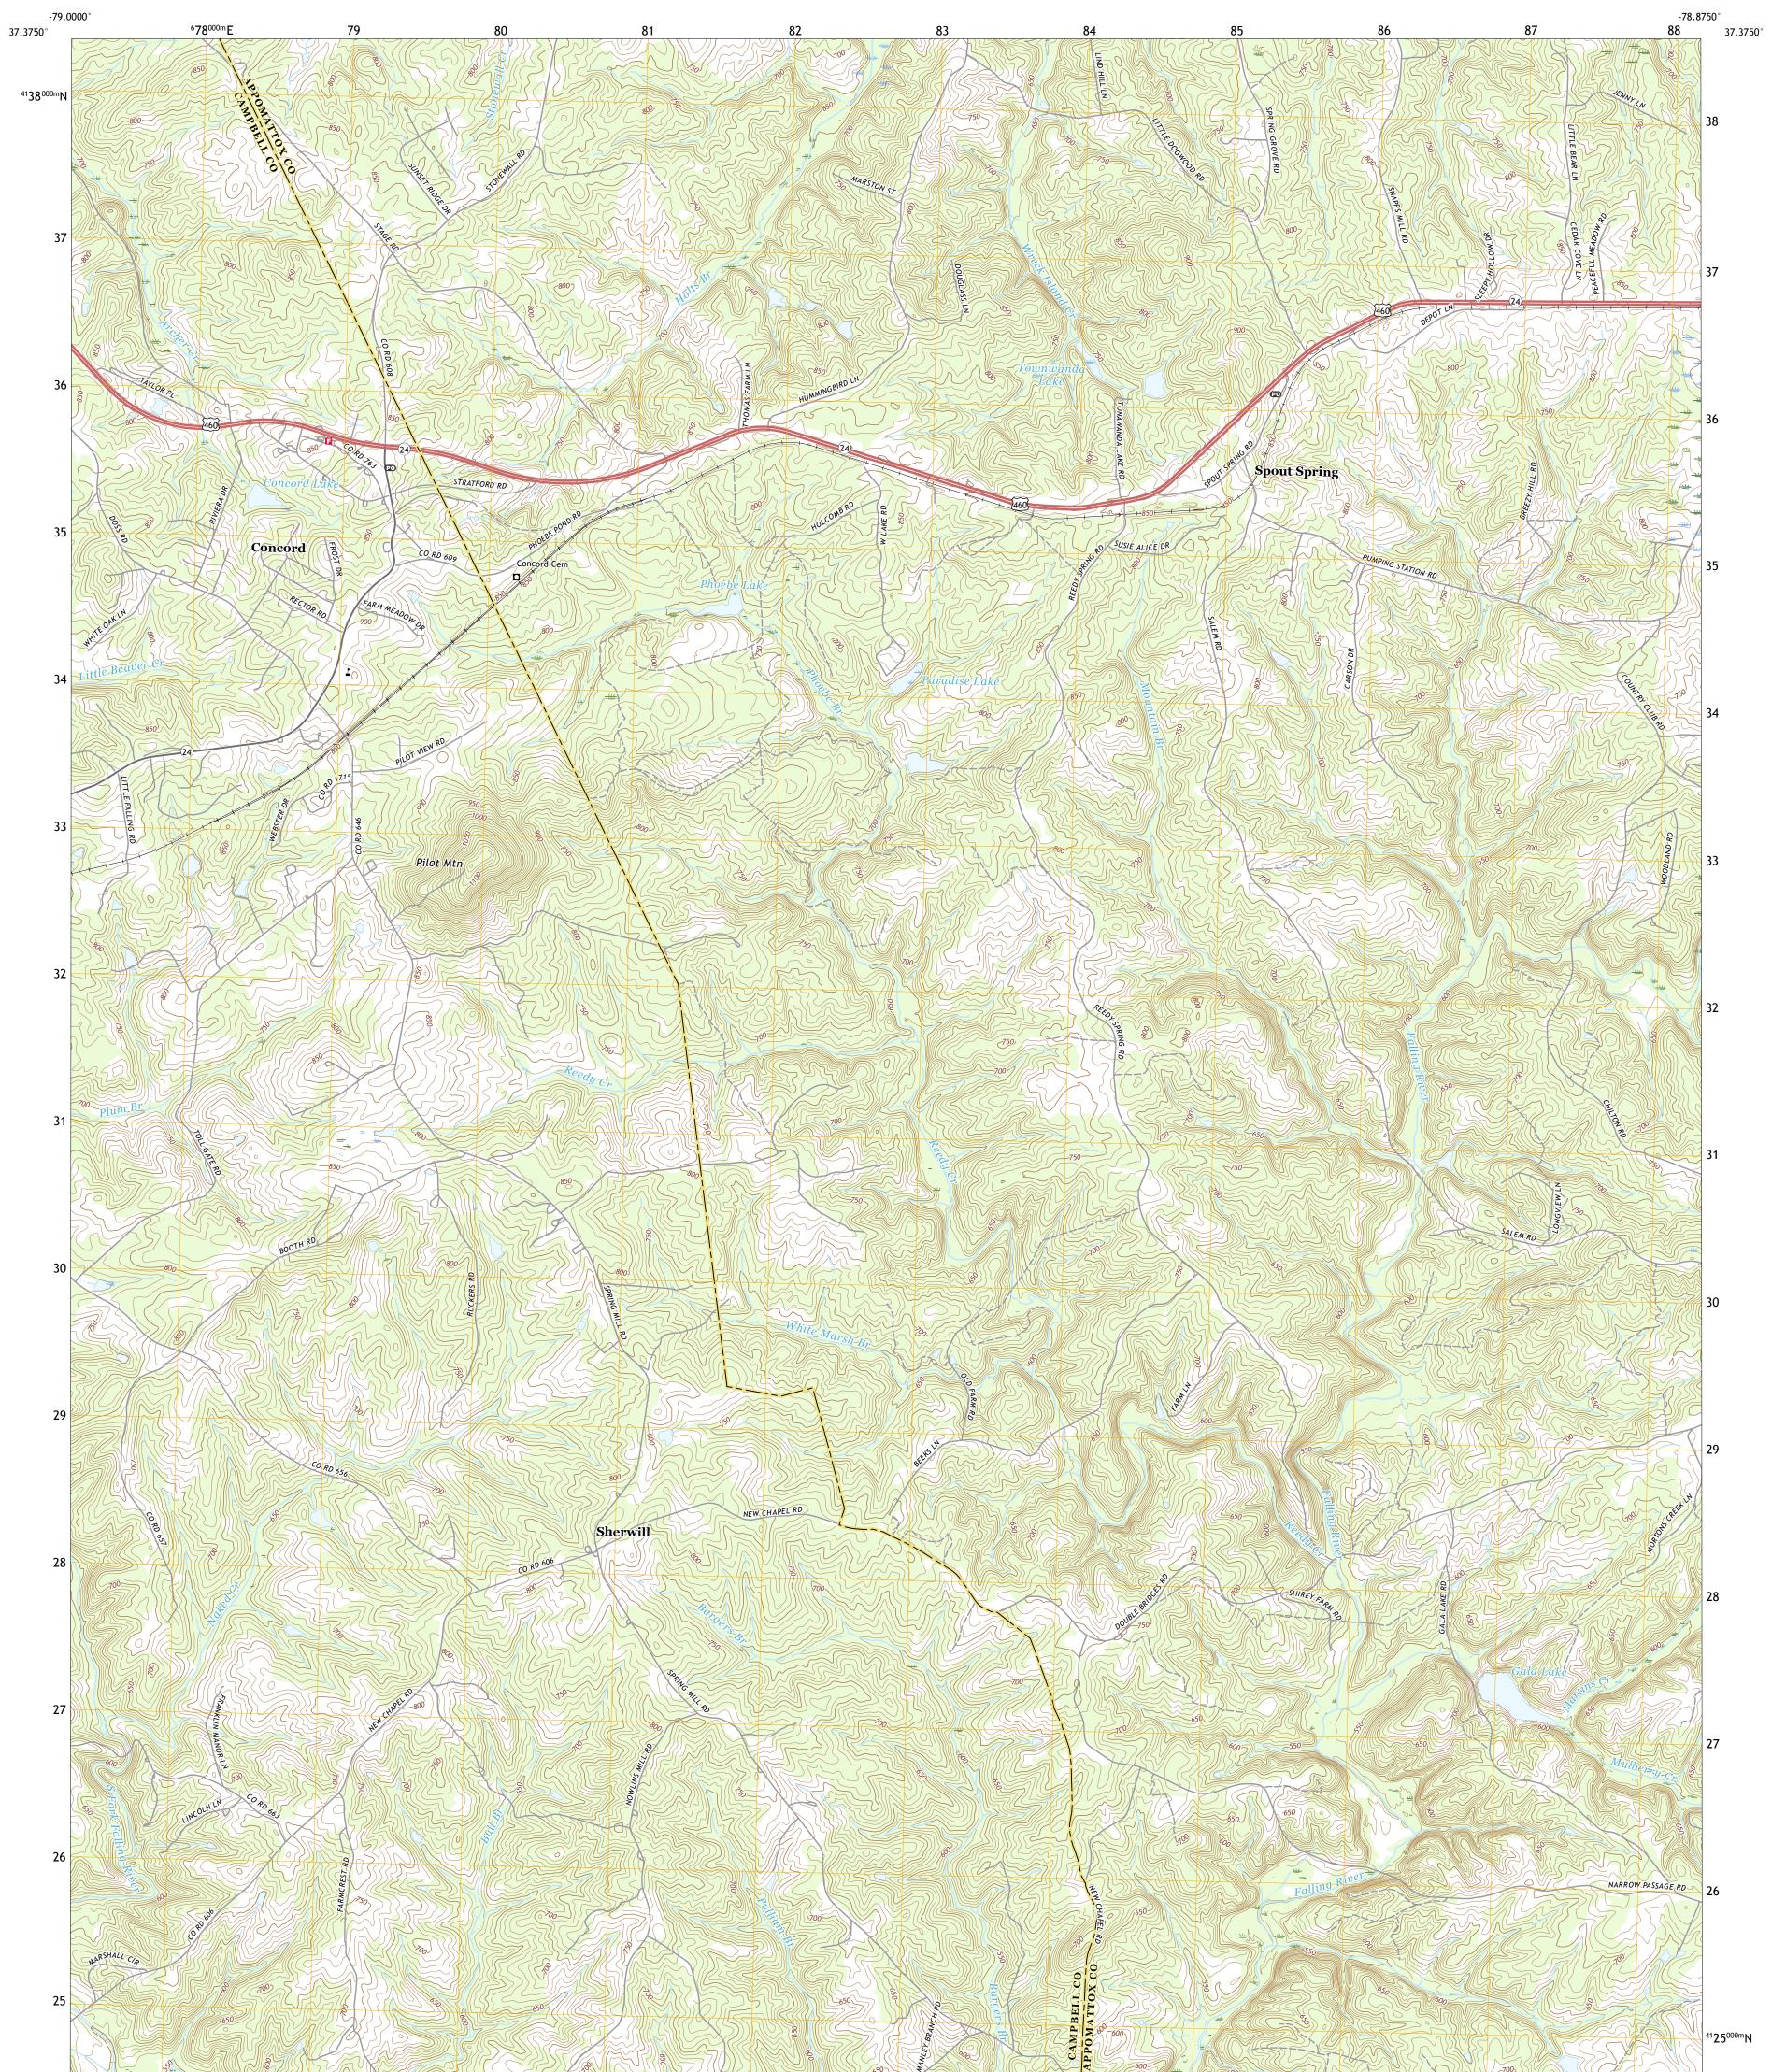

CONCORD QUADRANGLE VIRGINIA 7.5-MINUTE SERIES

**Produced by the United States Geological Survey** North American Datum of 1983 (NAD83) World Geodetic System of 1984 (WGS84). Projection and 1 000-meter grid:Universal Transverse Mercator, Zone 17S This map is not a legal document. Boundaries may be generalized for this map scale. Private lands within government reservations may not be shown. Obtain permission before entering private lands.

.....NAIP, June 2016 - September 2016 U.S. Census Bureau, 2016 .....GNIS, 1979 - 2019 .....National Hydrography Dataset, 1899 - 2018 .....National Elevation Dataset, 2008 - 2017 .....Multiple sources; see metadata file 2017 - 2018 Imagery.... Roads..... Names..... Hydrography..... Contours.....Boundaries.....Mu Wetlands... ..FWS National Wetlands Inventory 1982 - 1984