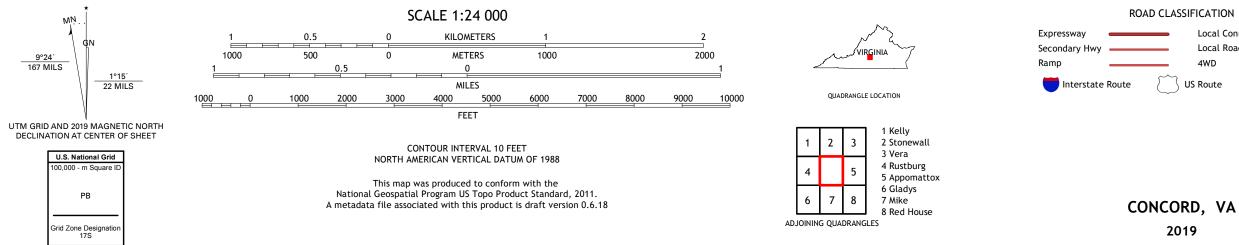

ROAD CLASSIFICATION Local Connector Local Road \_\_\_\_\_ 4WD US Route State Route

2019