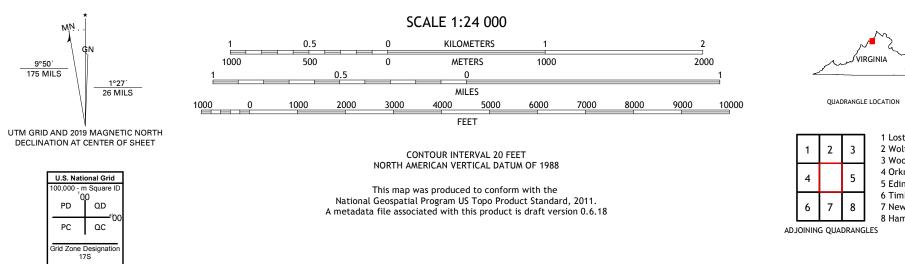

Produced by the United States Geological Survey North American Datum of 1983 (NAD83) World Geodetic System of 1984 (WGS84). Projection and 1 000-meter grid:Universal Transverse Mercator, Zone 17S This map is not a legal document. Boundaries may be generalized for this map scale. Private lands within government reservations may not be shown. Obtain permission before entering private lands.

.....NAIP, July 2016 - September 2016 Imagery... Roads..... ..FWS National Wetlands Inventory 1984 Wetlands....

MN

9°50′ 175 MILS

VIRGINIA

1 Lost City

2 Wolf Gap

3 Woodstock

5 Edinburg 6 Timberville