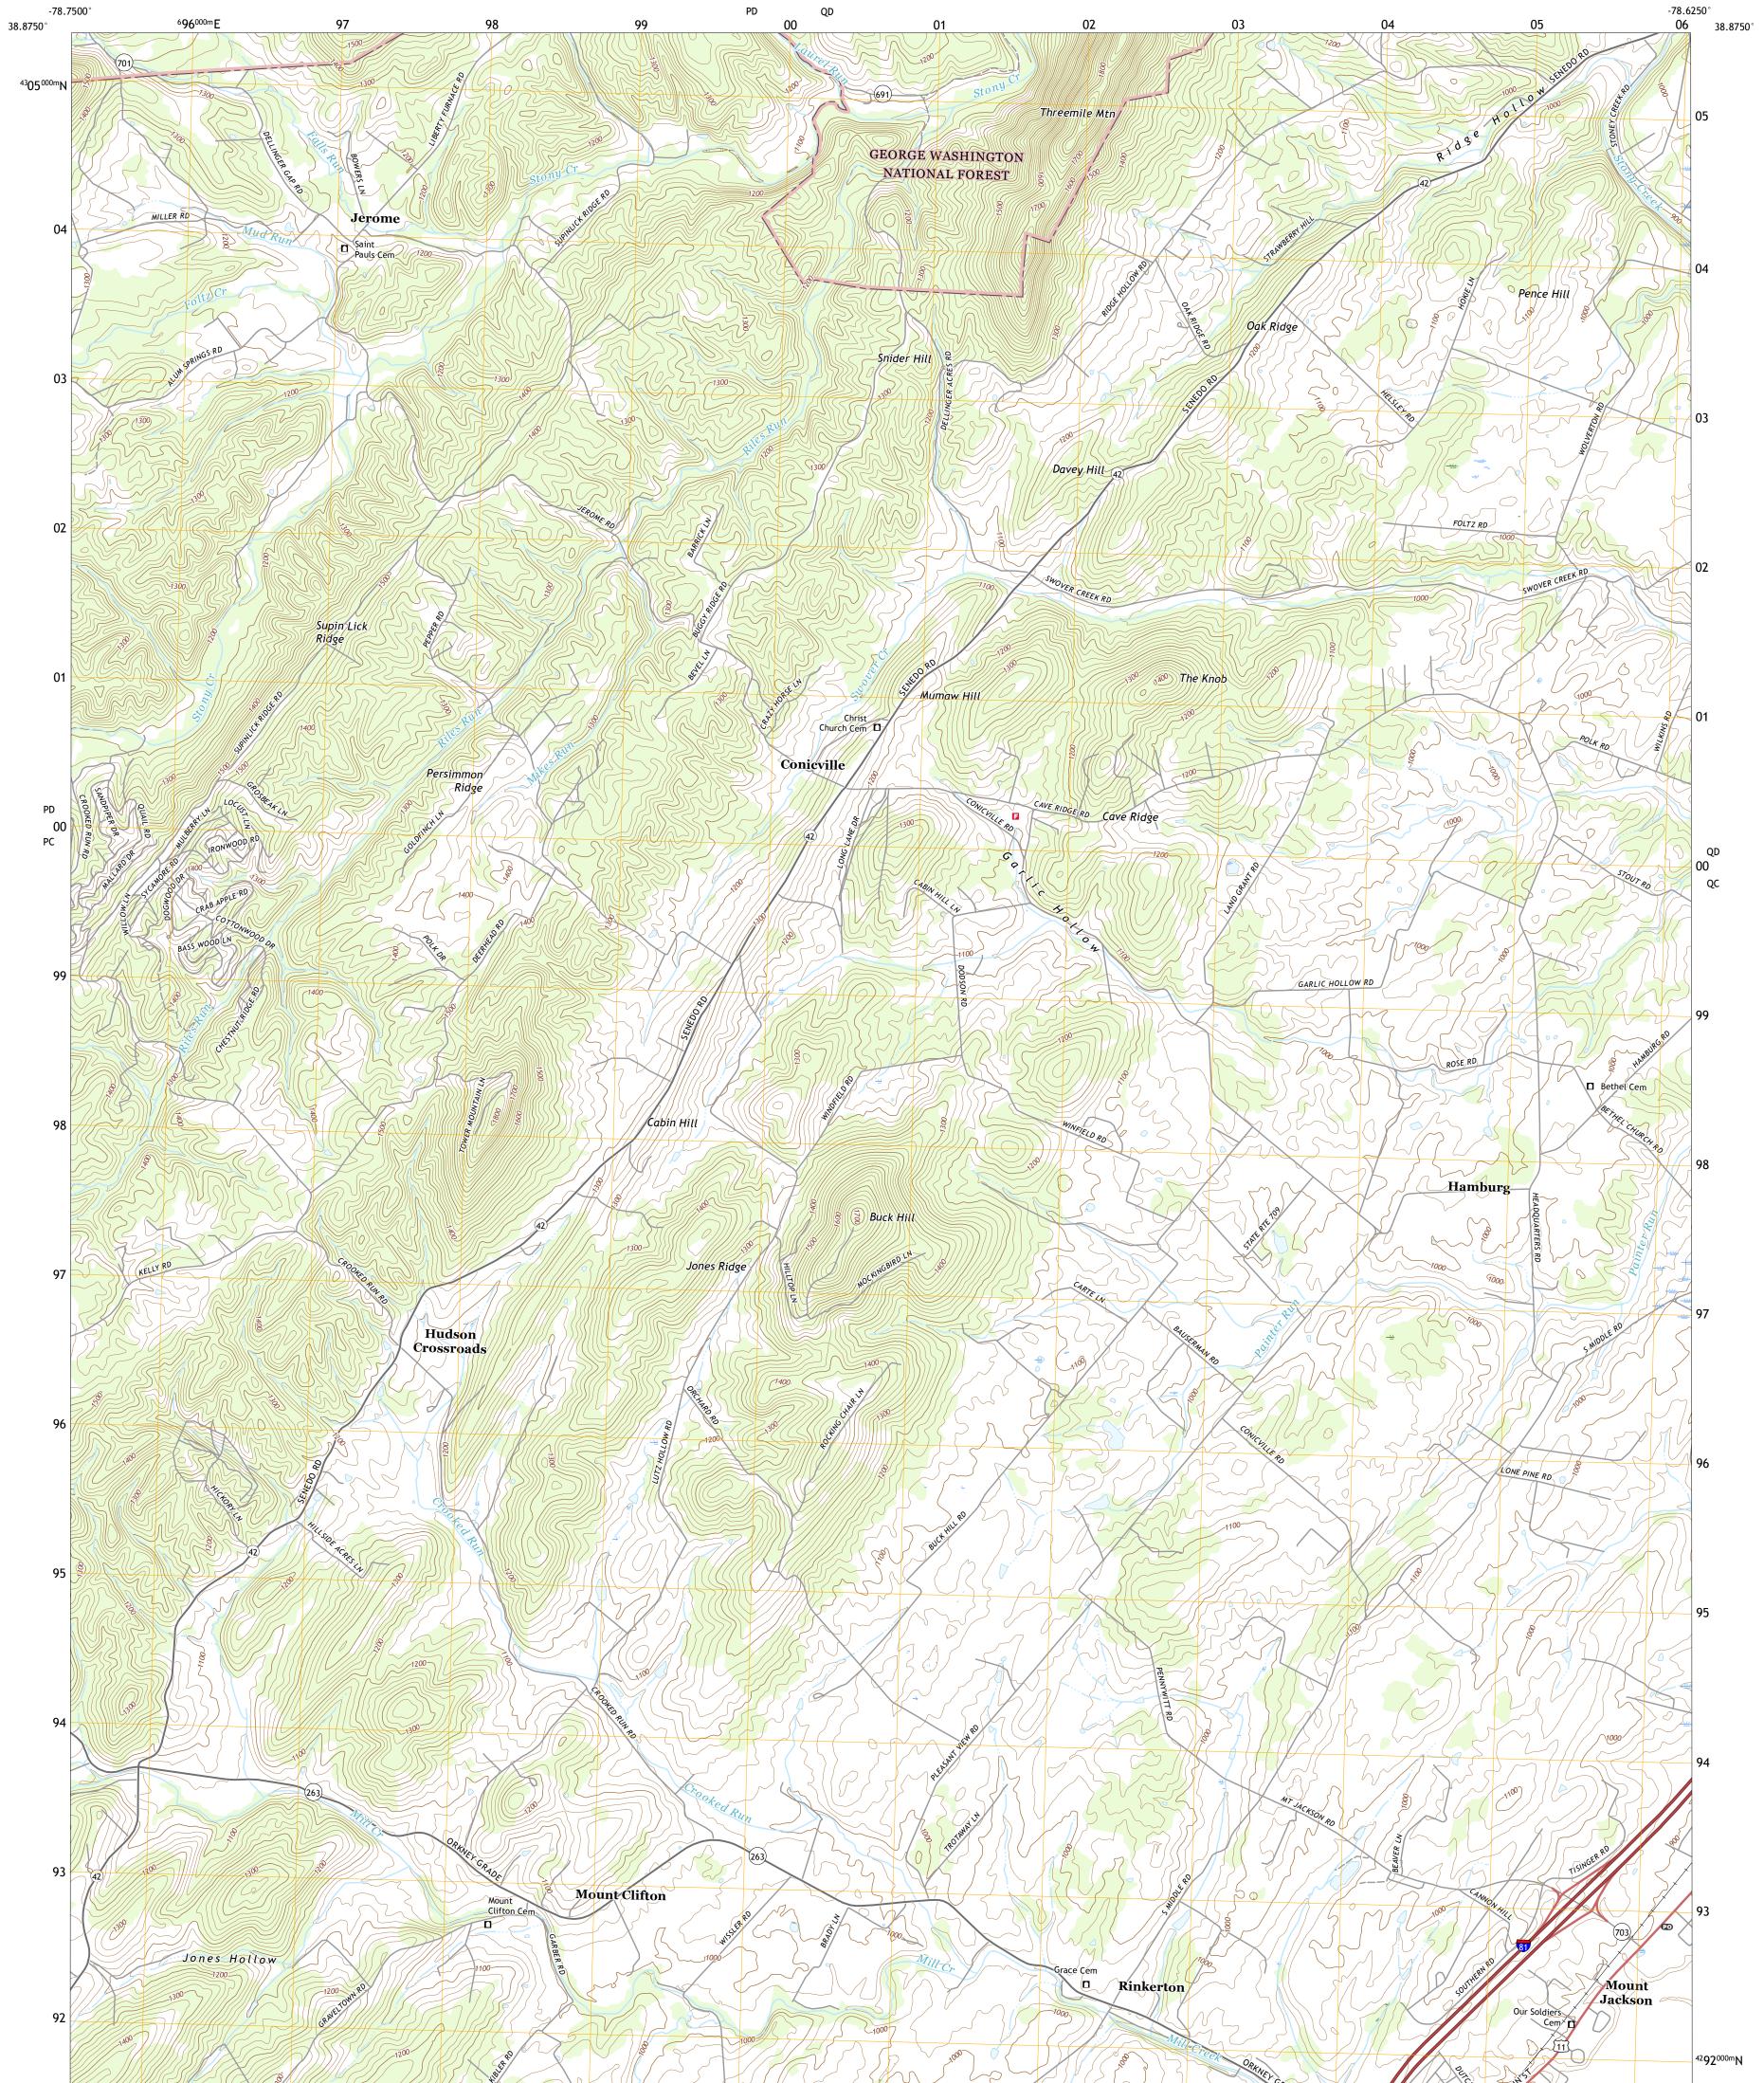

Produced by the United States Geological Survey North American Datum of 1983 (NAD83) World Geodetic System of 1984 (WGS84). Projection and 1 000-meter grid:Universal Transverse Mercator, Zone 17S This map is not a legal document. Boundaries may be generalized for this map scale. Private lands within government reservations may not be shown. Obtain permission before entering private lands.