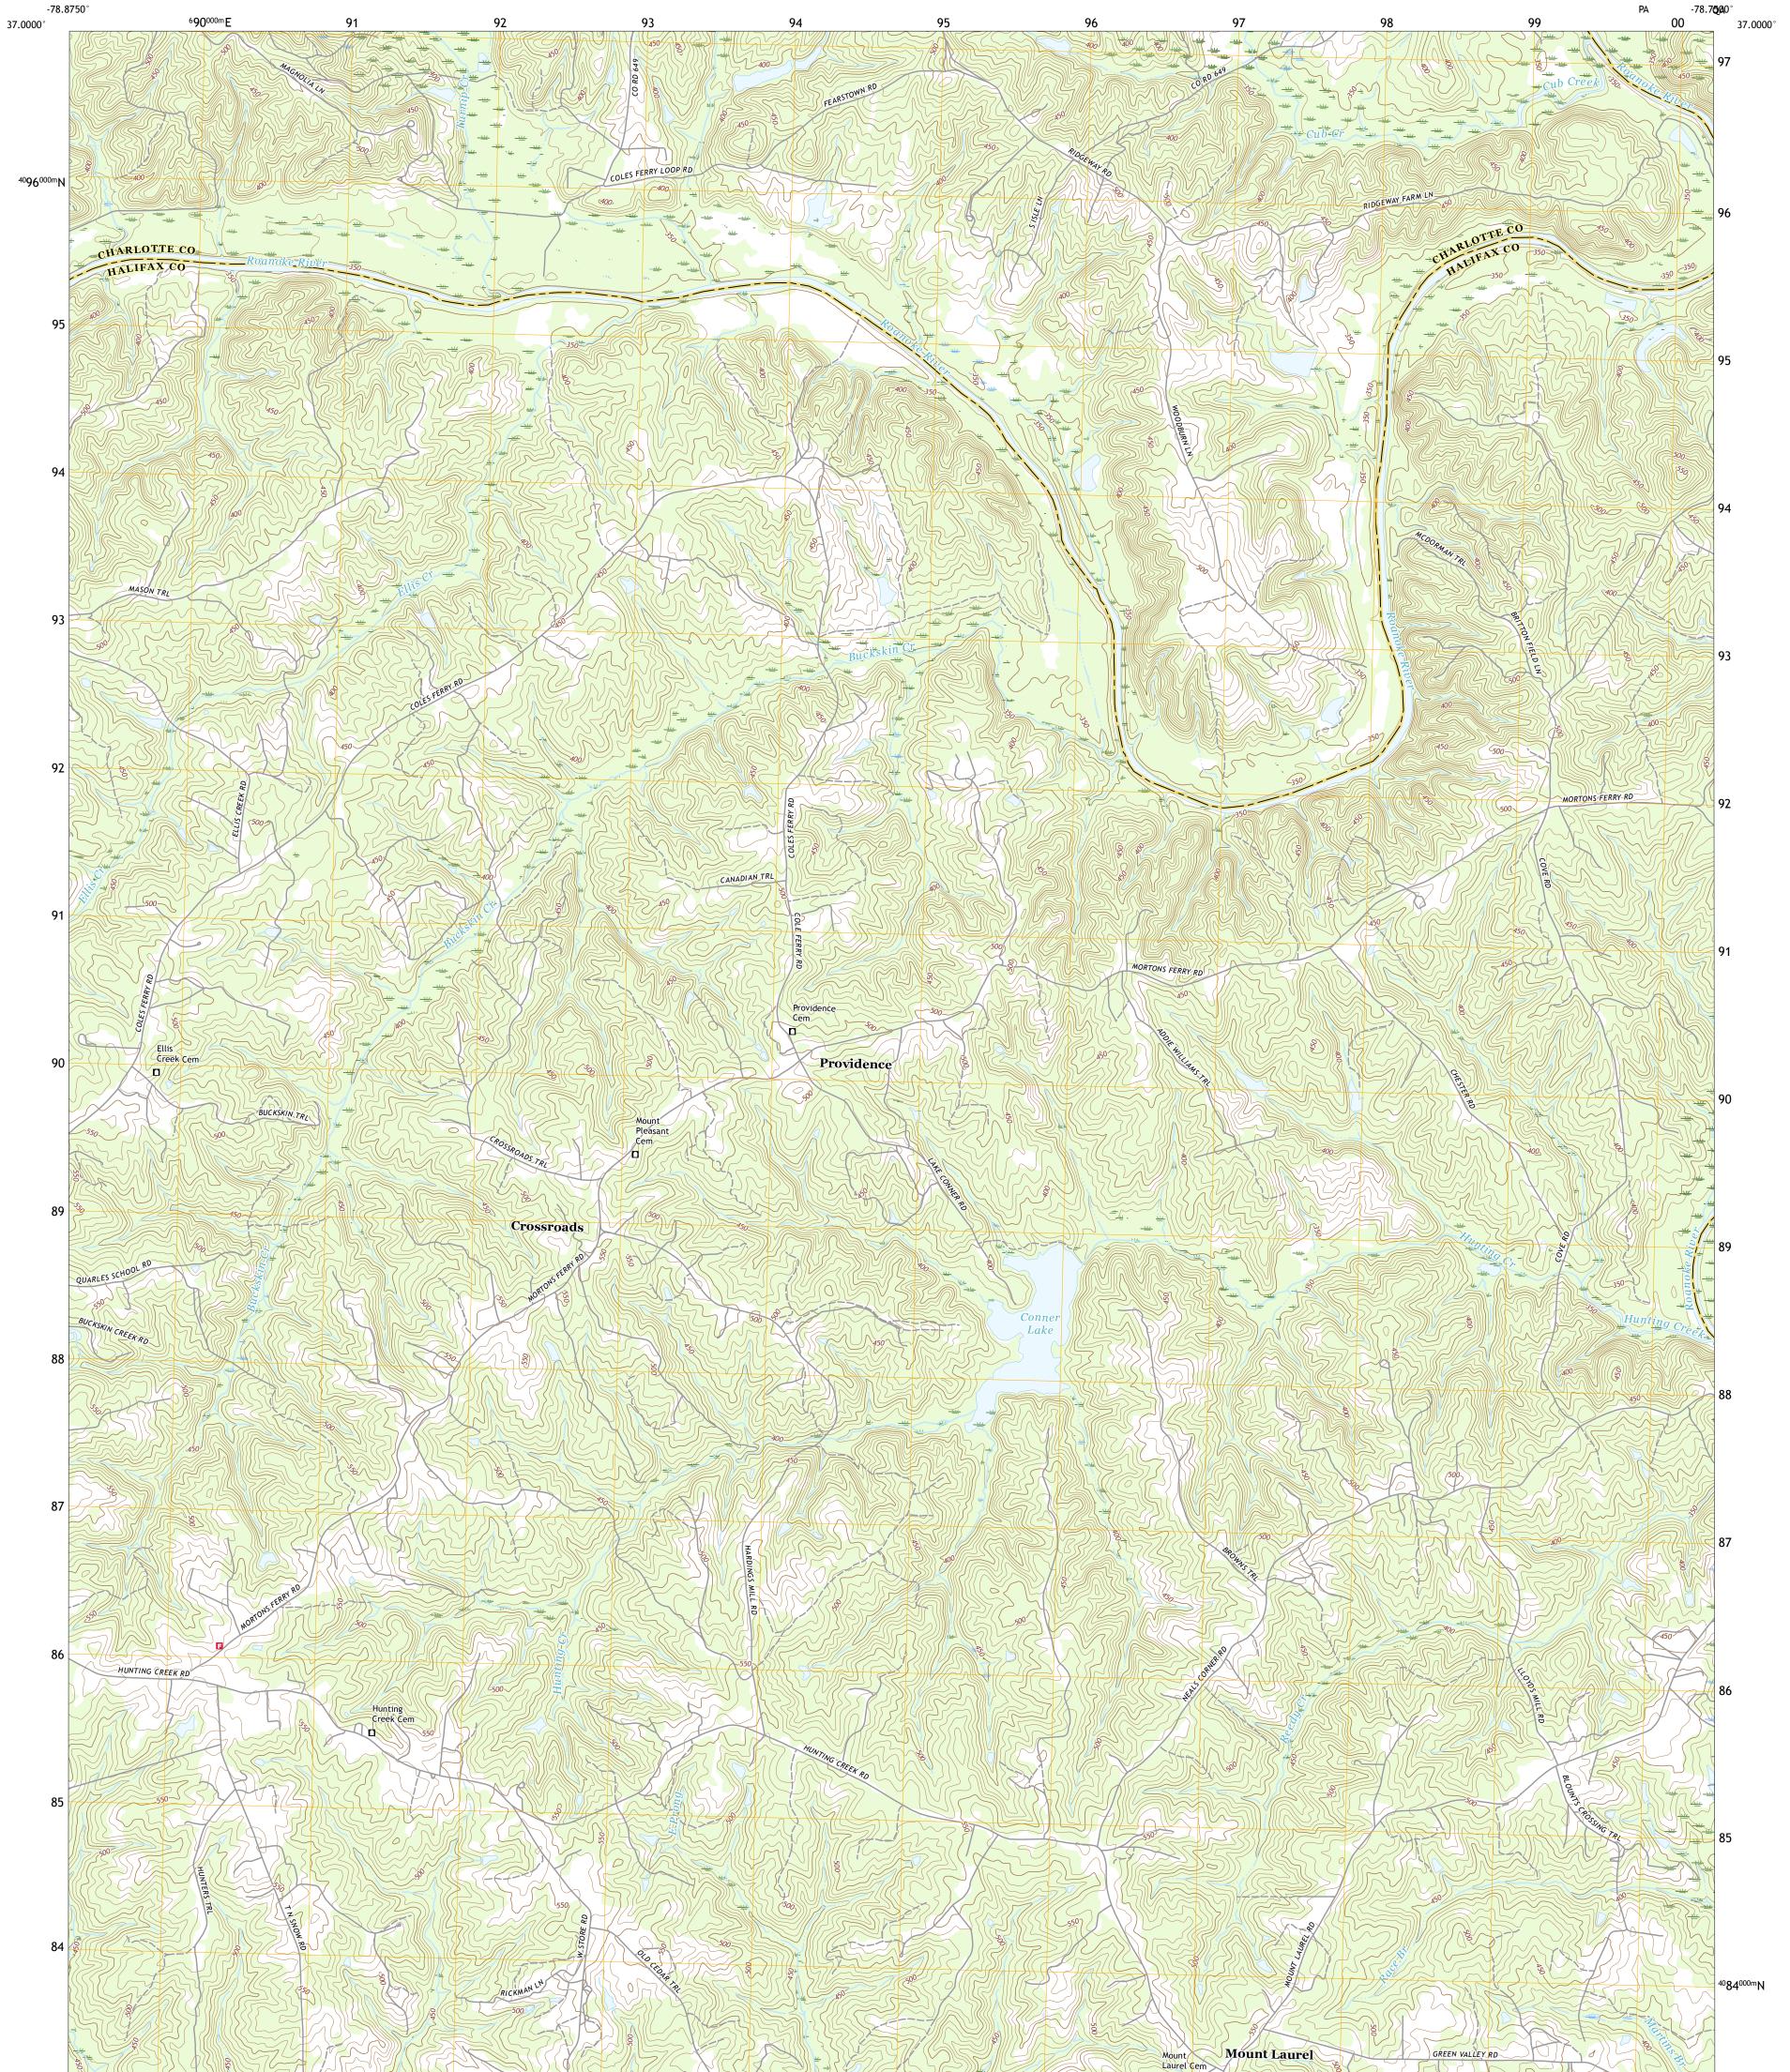

## U.S. DEPARTMENT OF THE INTERIOR U.S. GEOLOGICAL SURVEY

CONNER LAKE QUADRANGLE VIRGINIA 7.5-MINUTE SERIES

Produced by the United States Geological Survey North American Datum of 1983 (NAD83) World Geodetic System of 1984 (WGS84). Projection and 1 000-meter grid:Universal Transverse Mercator, Zone 17S This map is not a legal document. Boundaries may be generalized for this map scale. Private lands within government reservations may not be shown. Obtain permission before entering private lands.

Imagery......NAIP, June 2016 - September 2016 Roads.....U.S. Census Bureau, 2016 Names.....GNIS, 1979 - 2016 Hydrography.....National Hydrography Dataset, 1899 - 2018 Contours.....National Elevation Dataset, 2008 Boundaries....Multiple sources; see metadata file 2017 - 2018 Wetlands.....FWS National Wetlands Inventory 1983 - 1984

## NSN. 7 6 4 3 0 1 6 4 0 0 6 4 7 NGA REF NO. US GSX24 K 98 7 1