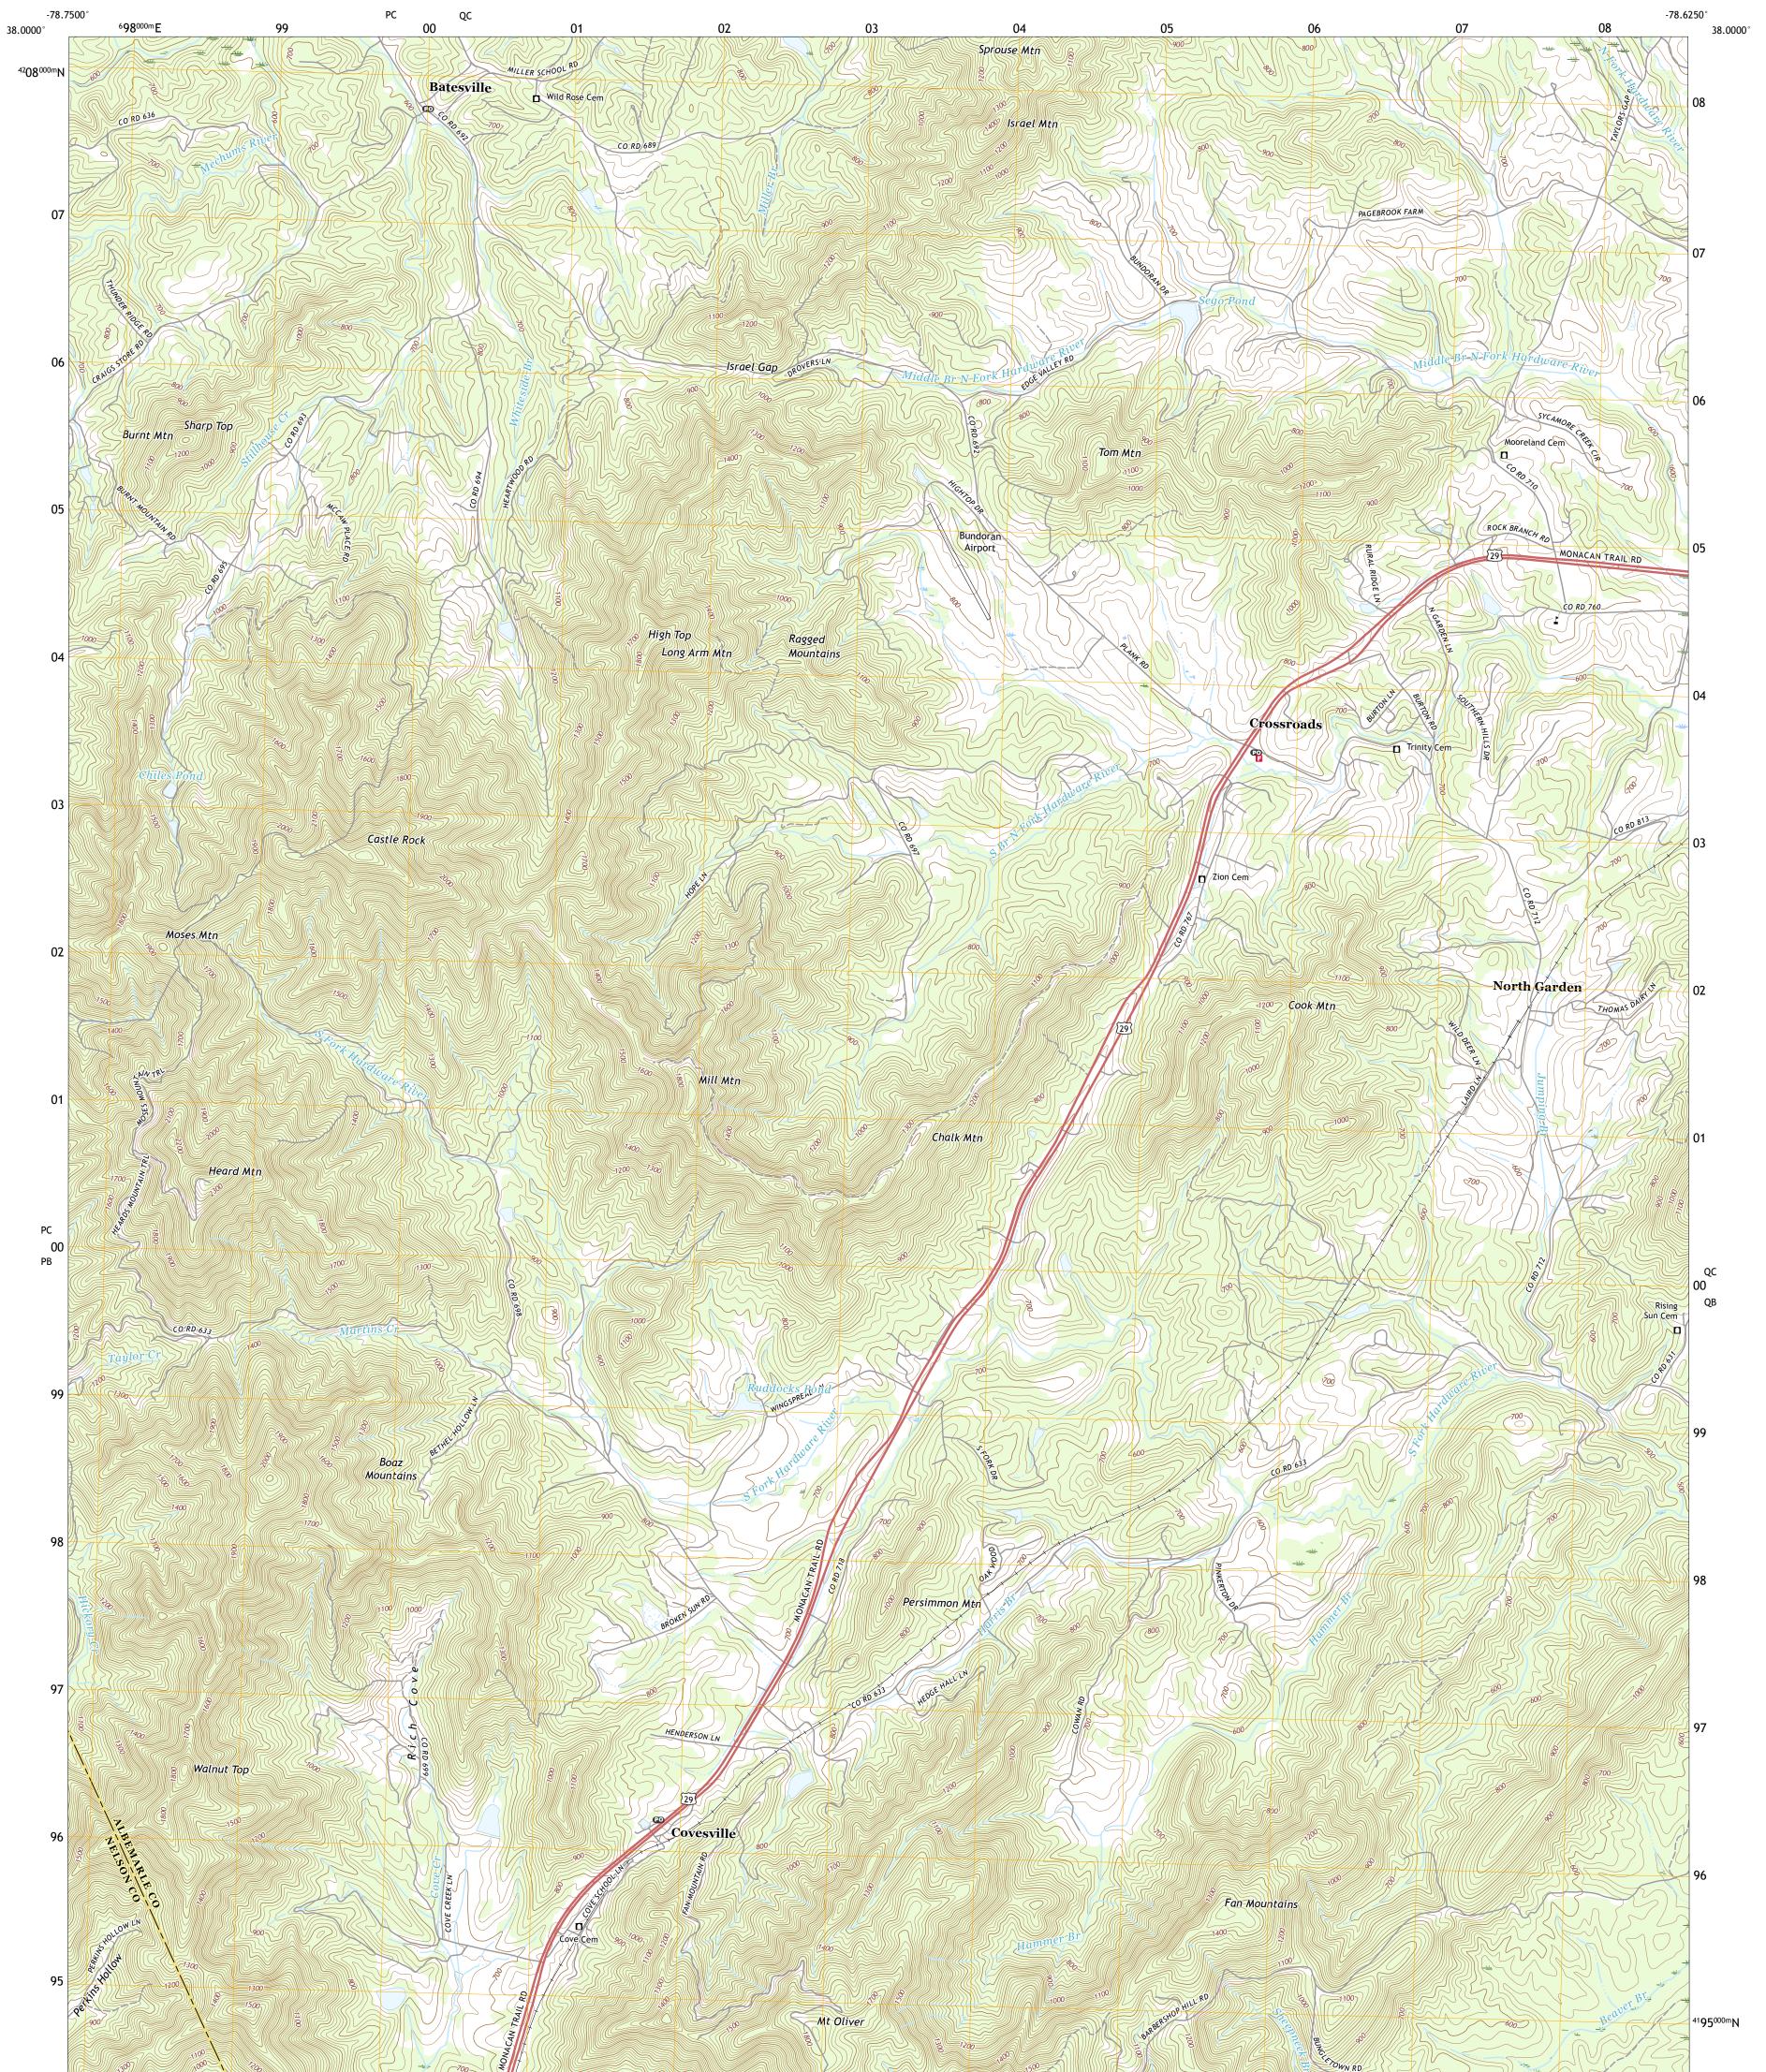

COVESVILLE QUADRANGLE VIRGINIA 7.5-MINUTE SERIES

Produced by the United States Geological Survey North American Datum of 1983 (NAD83) World Geodetic System of 1984 (WGS84). Projection and 1 000-meter grid:Universal Transverse Mercator, Zone 17S This map is not a legal document. Boundaries may be generalized for this map scale. Private lands within government reservations may not be shown. Obtain permission before entering private lands.

Imagery......NAIP, June 2016 - September 2016Roads......NAIP, June 2016 - September 2016Roads......National FlydrographyHydrography.....National Hydrography Dataset, 2002 - 2019Contours.....National Elevation Dataset, 1999 - 2017Boundaries.....Multiple sources; see metadata file 2017 - 2018Wetlands.....FWS National Wetlands Inventory 1984 - 2012