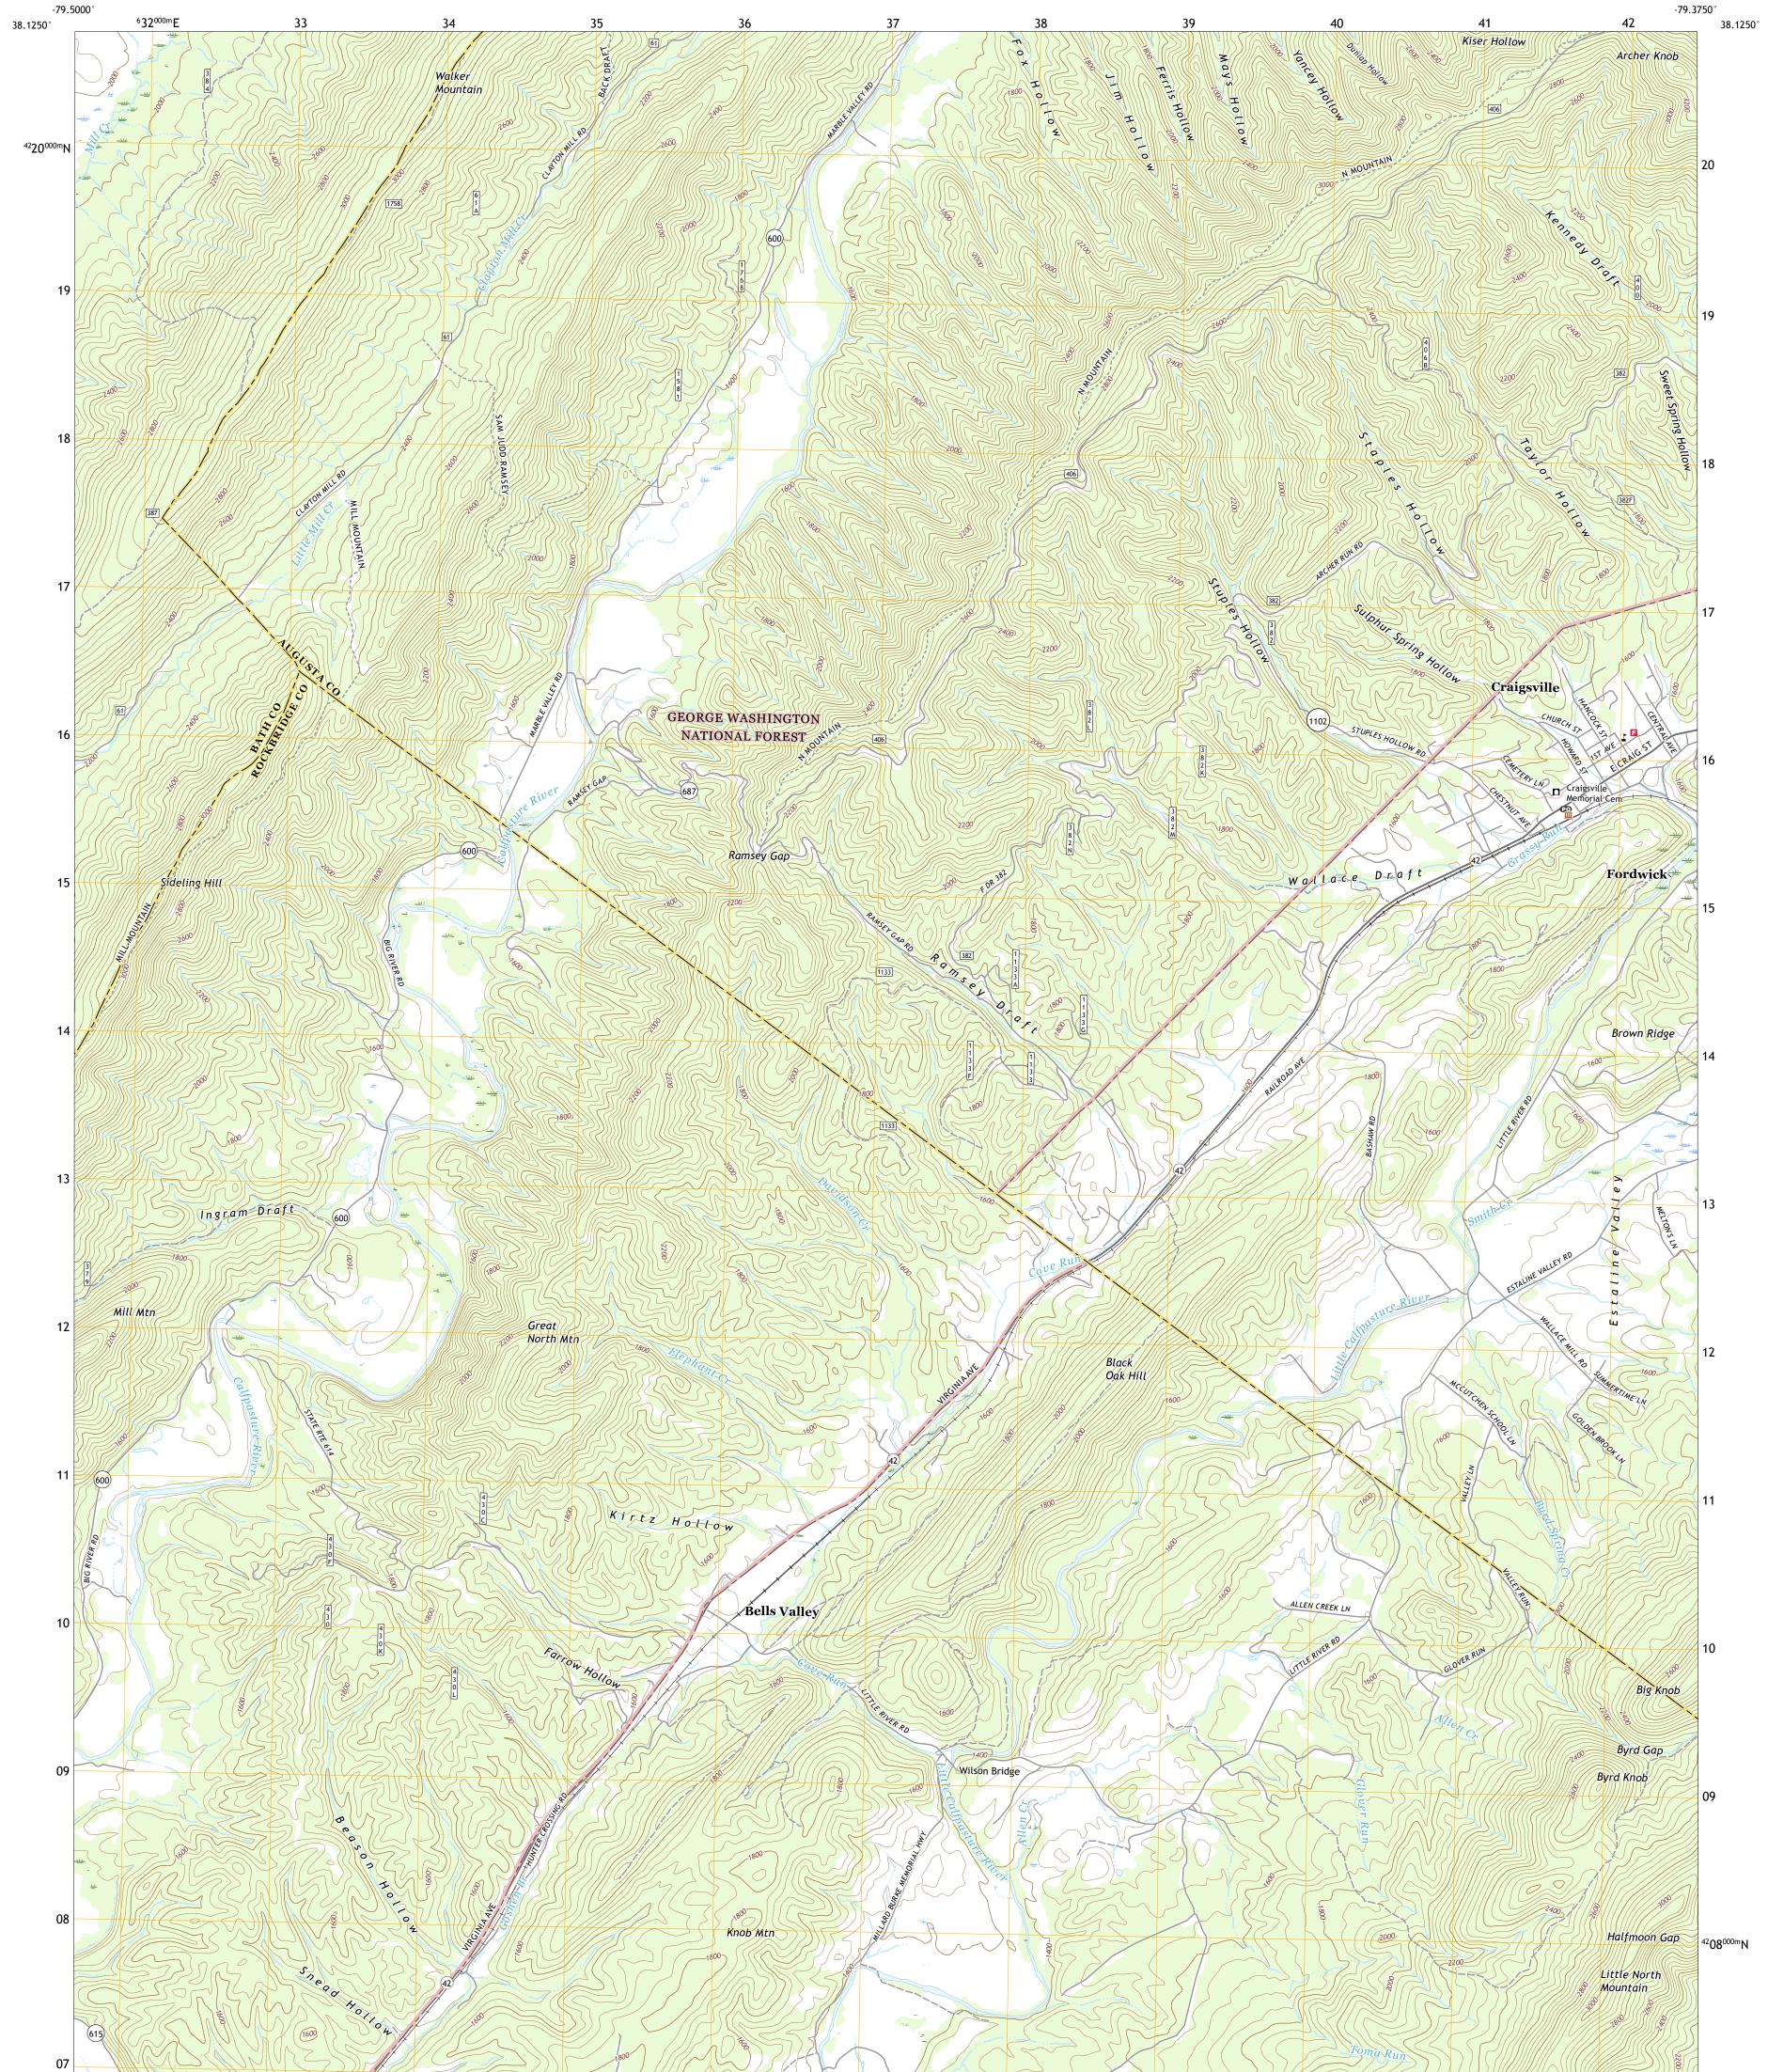

## U.S. DEPARTMENT OF THE INTERIOR U.S. GEOLOGICAL SURVEY

USEST SEPARCE USEST SEPARCE

CRAIGSVILLE QUADRANGLE VIRGINIA 7.5-MINUTE SERIES

Produced by the United States Geological Survey North American Datum of 1983 (NAD83) World Geodetic System of 1984 (WGS84). Projection and 1 000-meter grid:Universal Transverse Mercator, Zone 17S This map is not a legal document. Boundaries may be generalized for this map scale. Private lands within government reservations may not be shown. Obtain permission before entering private lands.

```
Imagery.....NAIP, April 2016 - July 2016
Roads.....U.S. Census Bureau, 2016
Roads within US Forest Service Lands.......FSTopo Data
with limited Forest Service updates, 2013 - 2016
                                                                          .....GNIS, 1979 - 2016
 Names...
                            .....National Hydrography Dataset, 2001 - 2018
.....National Elevation Dataset, 2002
.....Multiple sources; see metadata file 2017 - 2018
 Hydrography.....
 Contours..
 Boundaries.....
                              ....FWS National Wetlands Inventory 1982 - 2000
 Wetlands.....
```