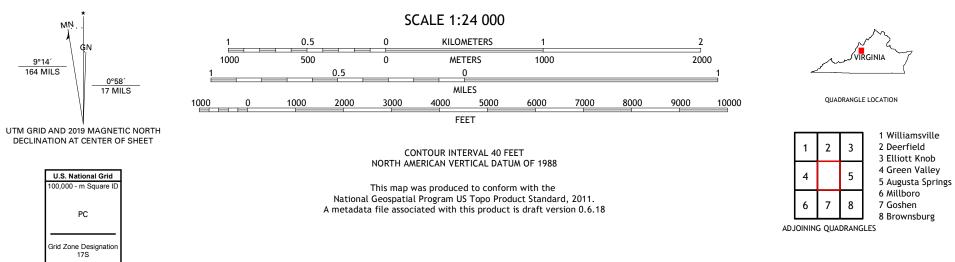

document. Boundaries may be generalized for this map scale. Private lands within government reservations may not be shown. Obtain permission before entering private lands.

```
Imagery.....NAIP, April 2016 - July 2016
Roads.....U.S. Census Bureau, 2016
Roads within US Forest Service Lands.......FSTopo Data
with limited Forest Service updates, 2013 - 2016
                                                                          .....GNIS, 1979 - 2016
 Names...
                            .....National Hydrography Dataset, 2001 - 2018
.....National Elevation Dataset, 2002
.....Multiple sources; see metadata file 2017 - 2018
 Hydrography.....
 Contours..
 Boundaries.....
                              ....FWS National Wetlands Inventory 1982 - 2000
 Wetlands.....
```

MŅ.

PC

9°14′ 164 MILS