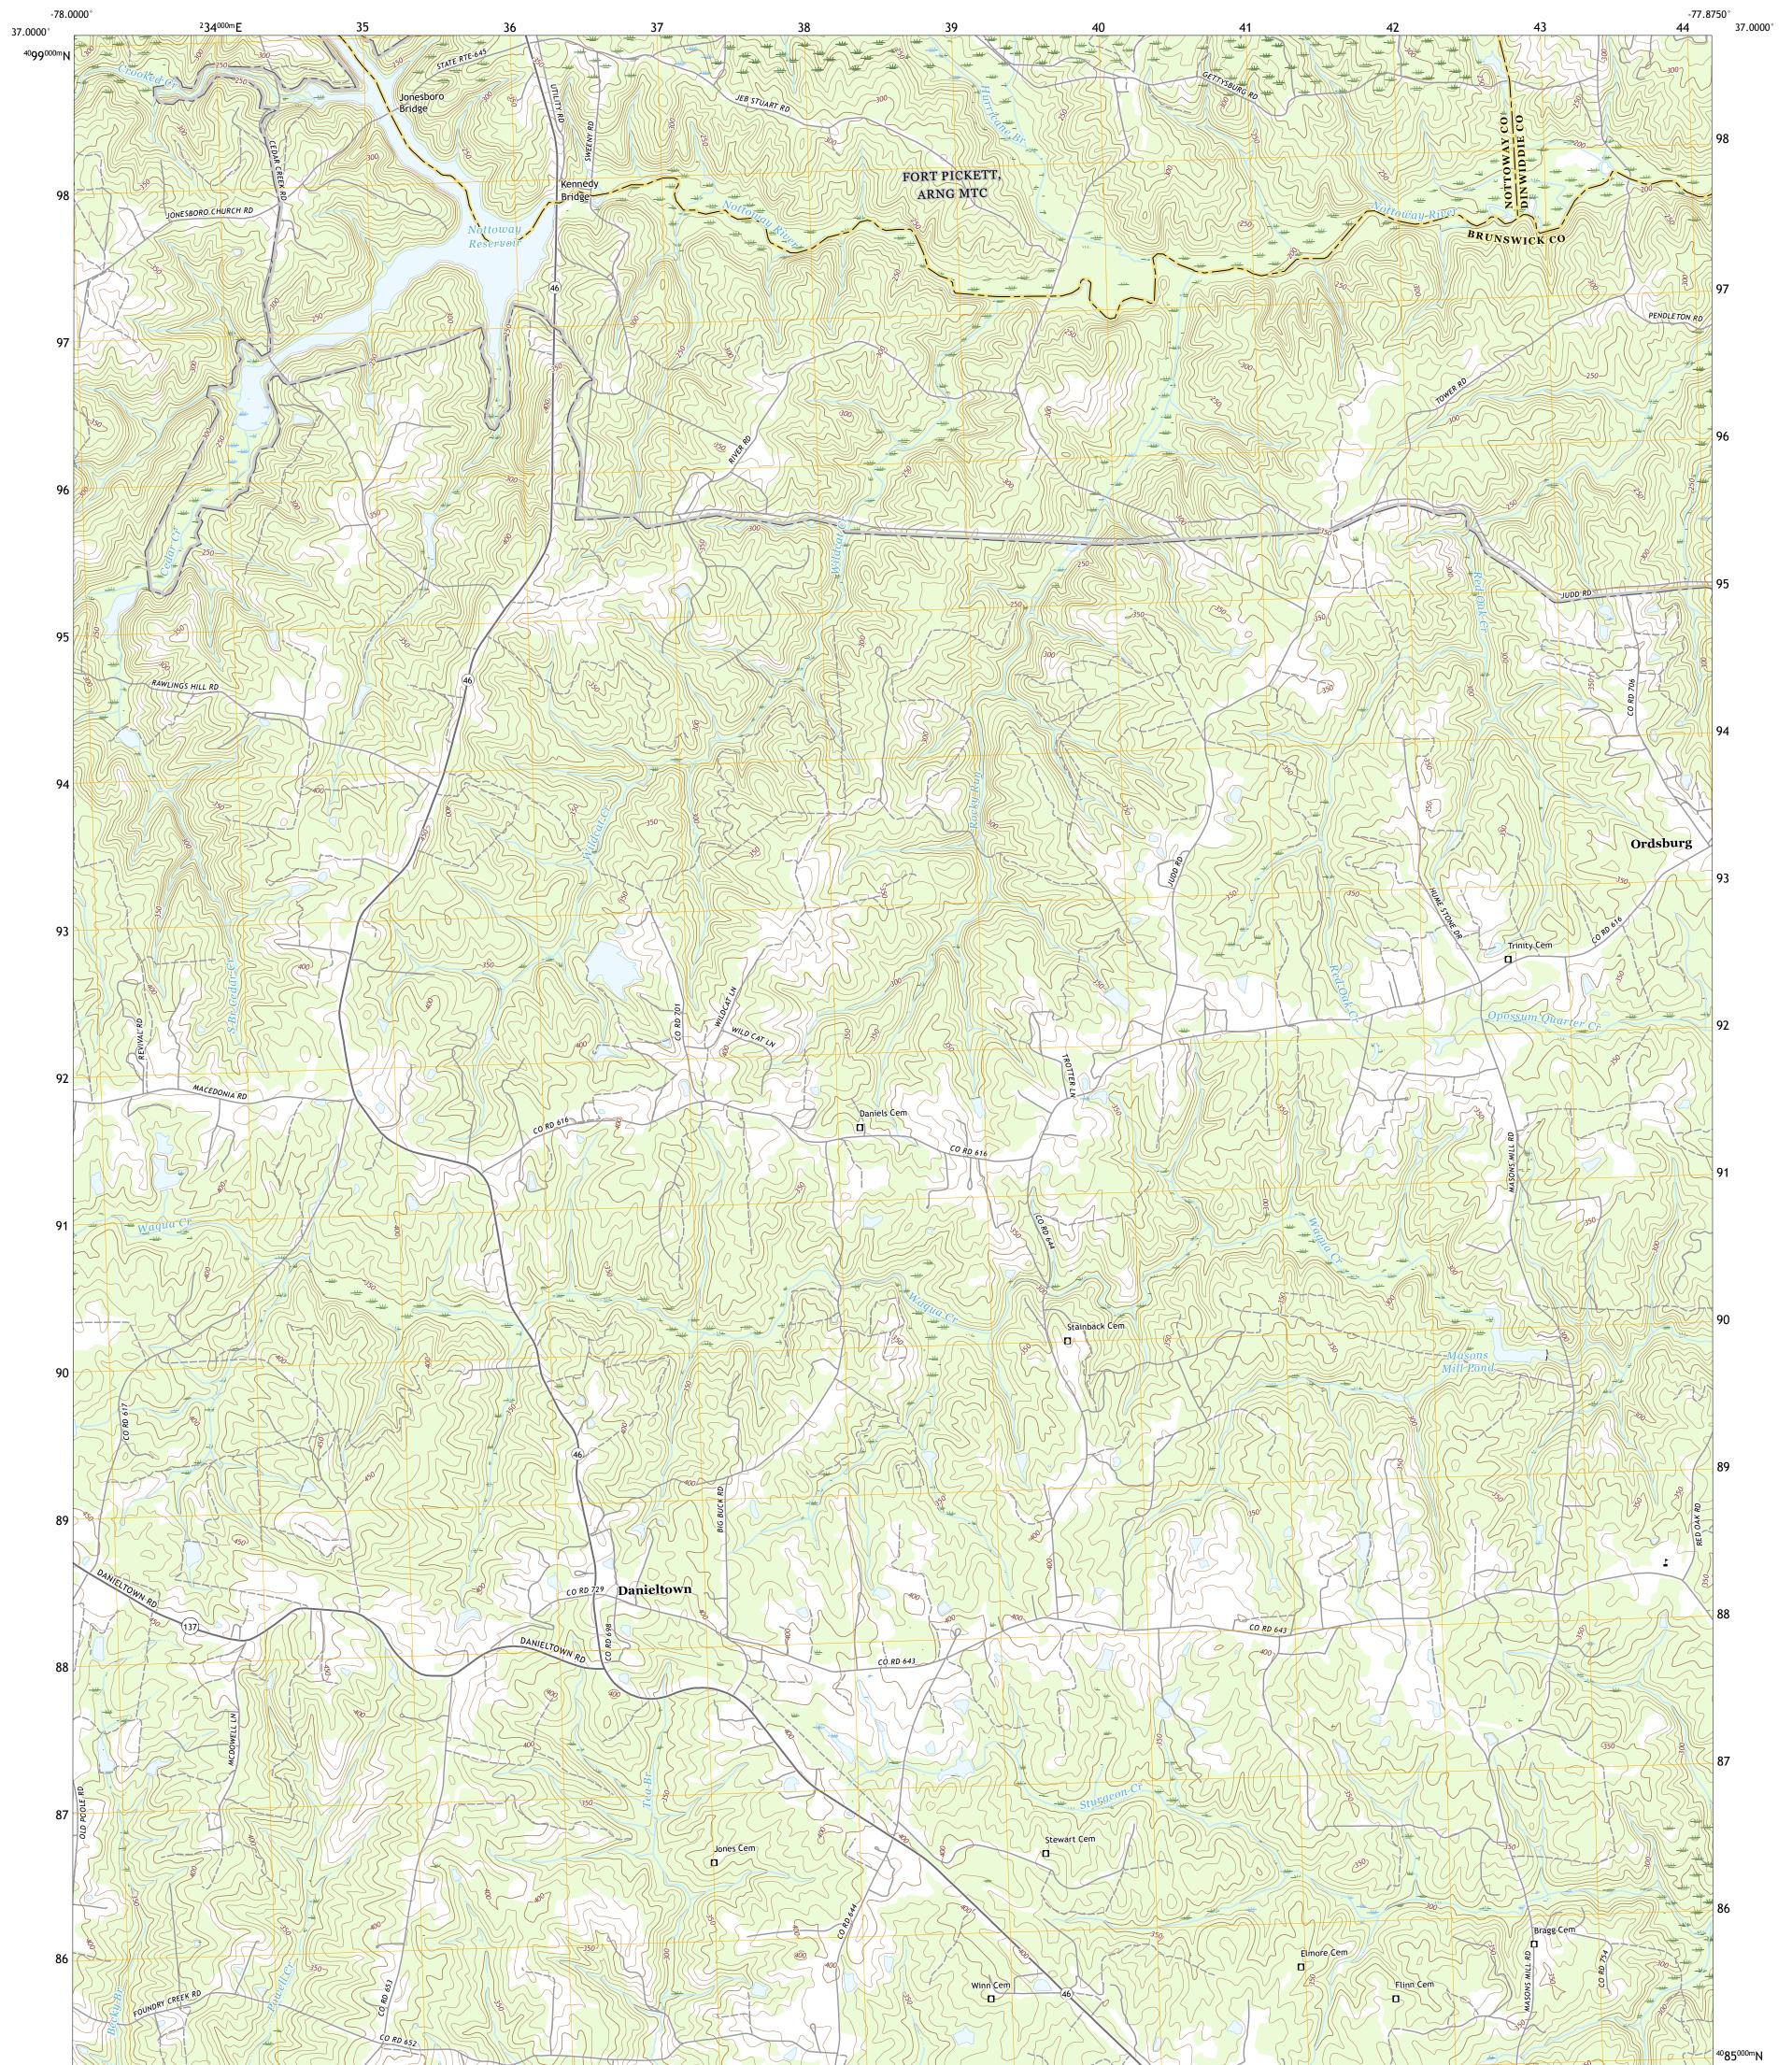

## U.S. DEPARTMENT OF THE INTERIOR U.S. GEOLOGICAL SURVEY

DANIELTOWN QUADRANGLE VIRGINIA 7.5-MINUTE SERIES

Produced by the United States Geological Survey North American Datum of 1983 (NAD83) World Geodetic System of 1984 (WGS84). Projection and 1 000-meter grid:Universal Transverse Mercator, Zone 17S\18S This map is not a legal document. Boundaries may be generalized for this map scale. Private lands within government reservations may not be shown. Obtain permission before entering private lands.

Imagery.... Roads..... Names..... Hydrography..... Contours..... Boundaries.... Wetlands... ..FWS National Wetlands Inventory 1982 - 2000

## NSN. 7 6 4 3 0 1 6 4 0 0 6 6 7 NGA REF NO. US GS X 2 4 K 1 1 3 1 8

\_\_\_\_