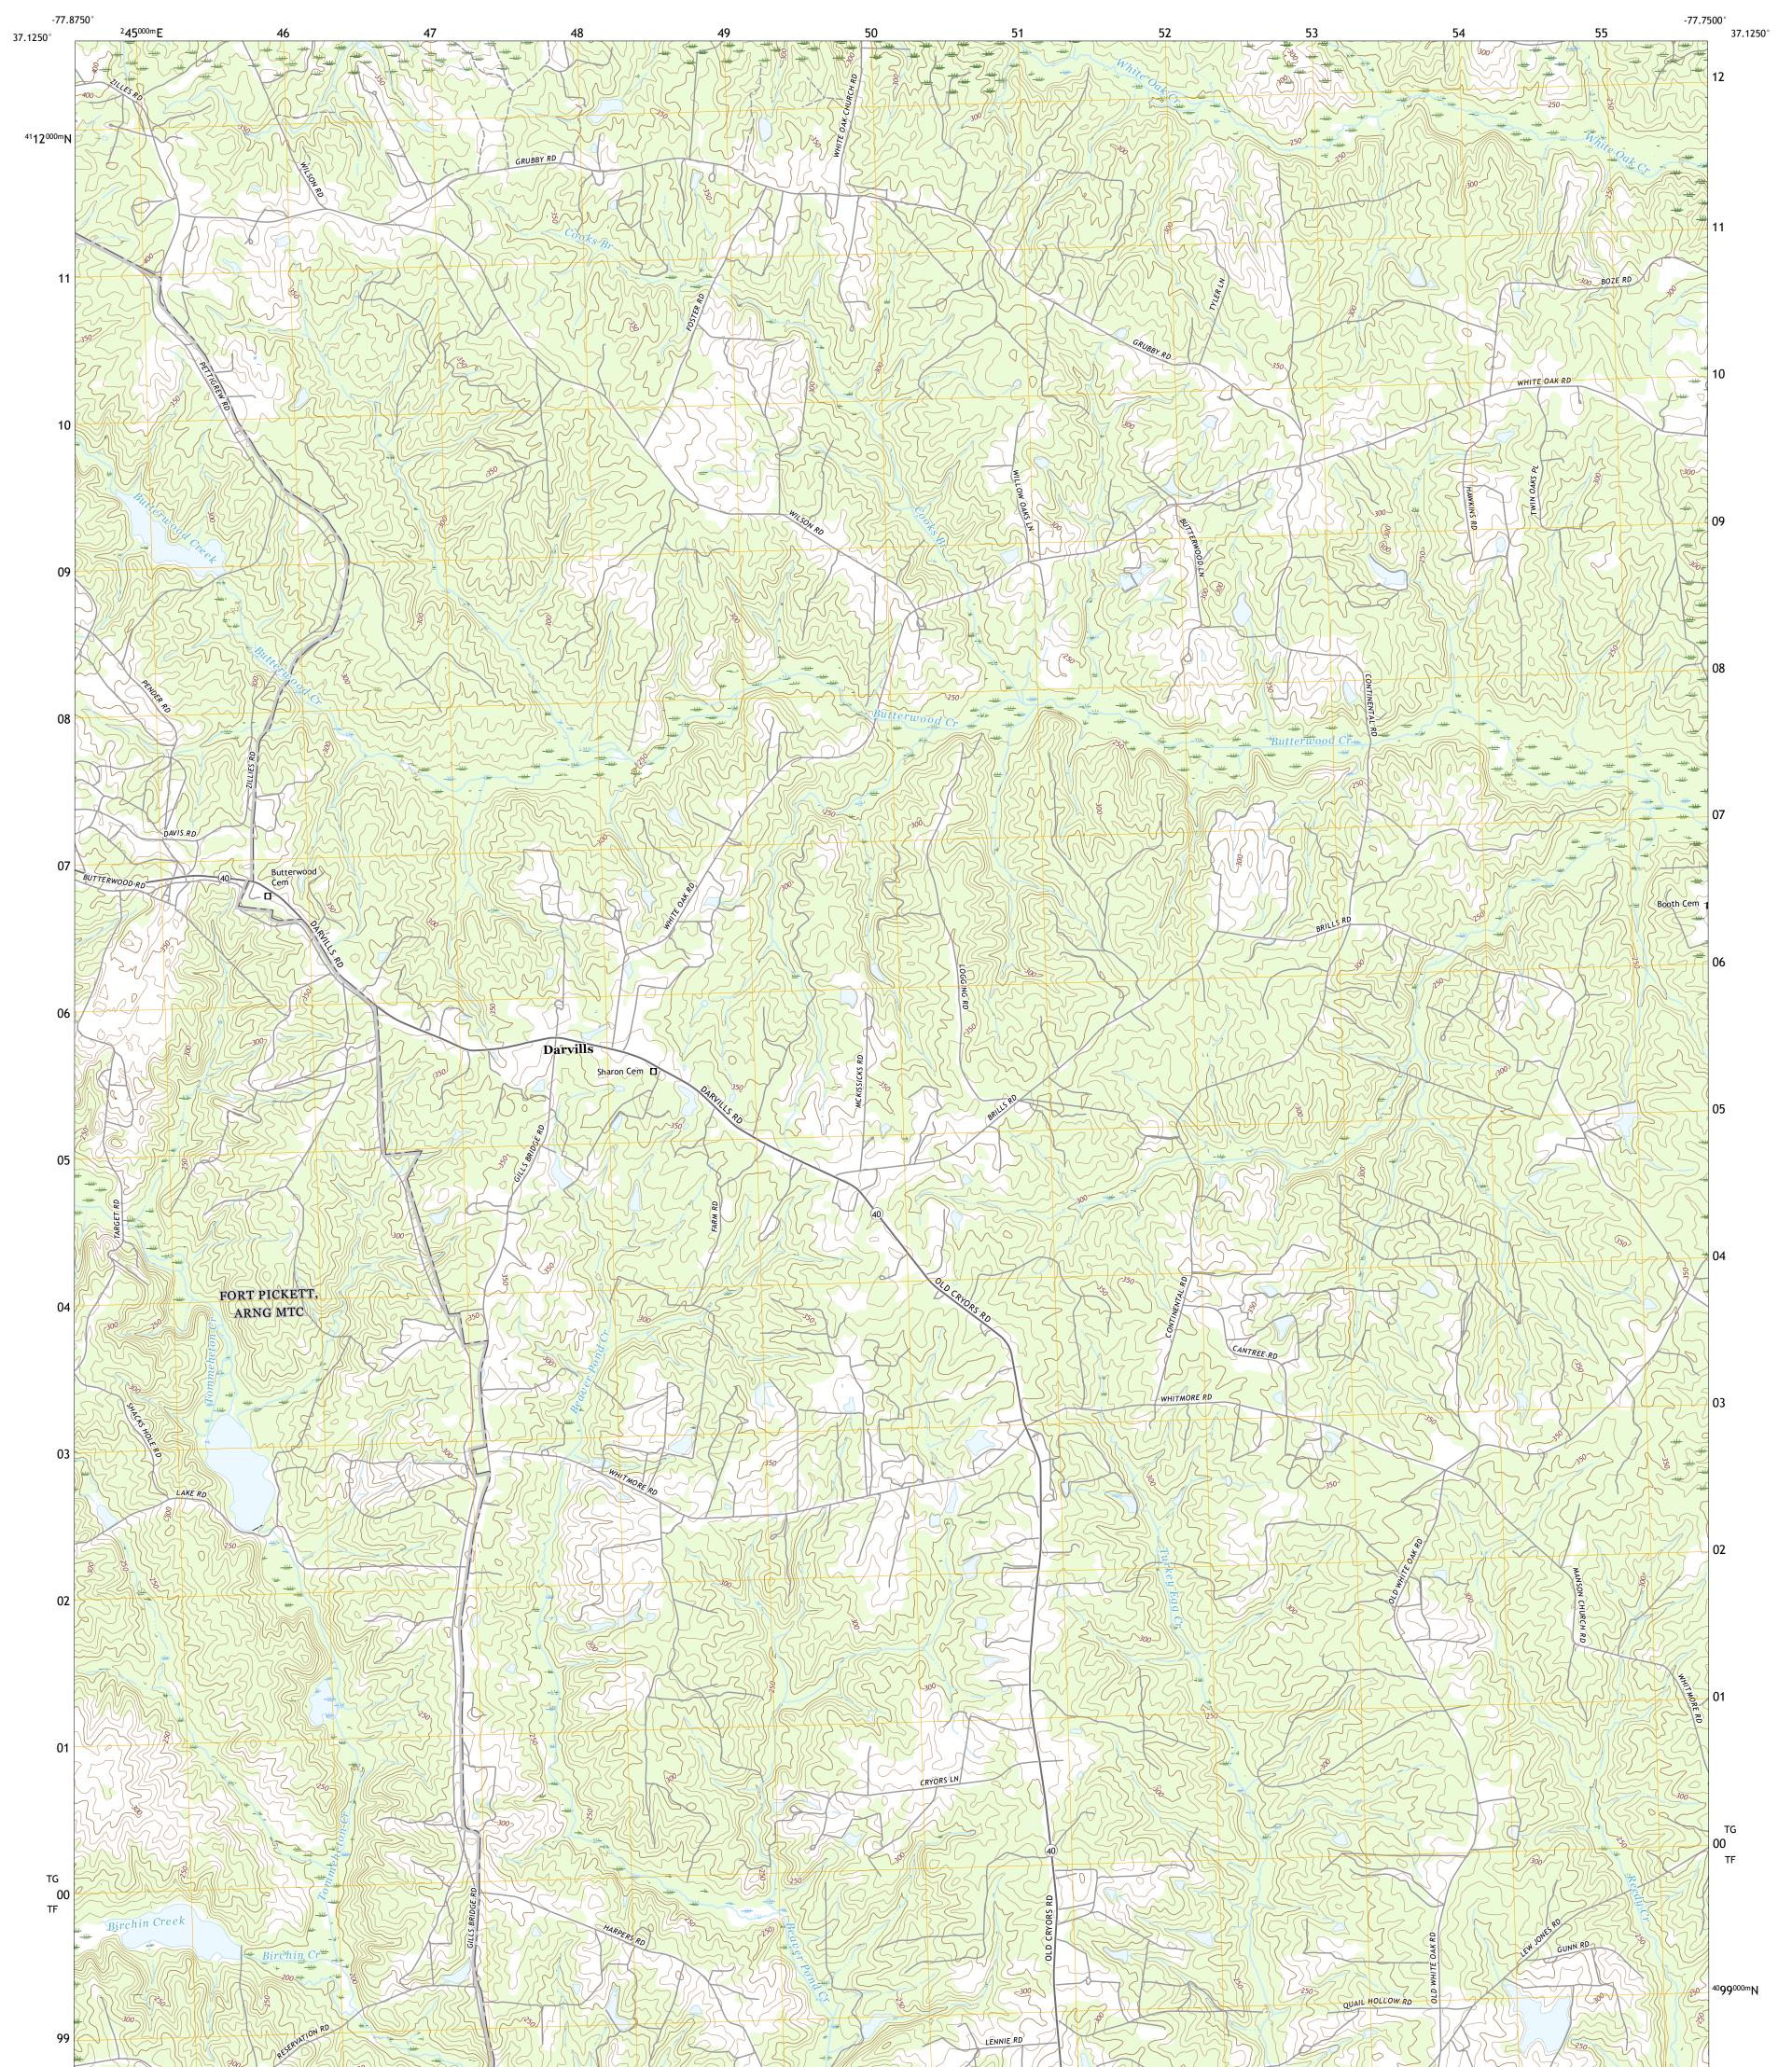

## U.S. DEPARTMENT OF THE INTERIOR U.S. GEOLOGICAL SURVEY

DARVILLS QUADRANGLE VIRGINIA - DINWIDDIE COUNTY 7.5-MINUTE SERIES

Produced by the United States Geological Survey North American Datum of 1983 (NAD83) World Geodetic System of 1984 (WGS84). Projection and 1 000-meter grid:Universal Transverse Mercator, Zone 18S This map is not a legal document. Boundaries may be generalized for this map scale. Private lands within government reservations may not be shown. Obtain permission before entering private lands.

Imagery......NAIP, June 2016 - September 2016 Roads.....U.S. Census Bureau, 2016 Names.....GNIS, 1979 - 2018 Hydrography.....National Hydrography Dataset, 2004 - 2018 Contours.....National Elevation Dataset, 2015 Boundaries....Multiple sources; see metadata file 2017 - 2018 Wetlands.....FWS National Wetlands Inventory 1994 - 2012