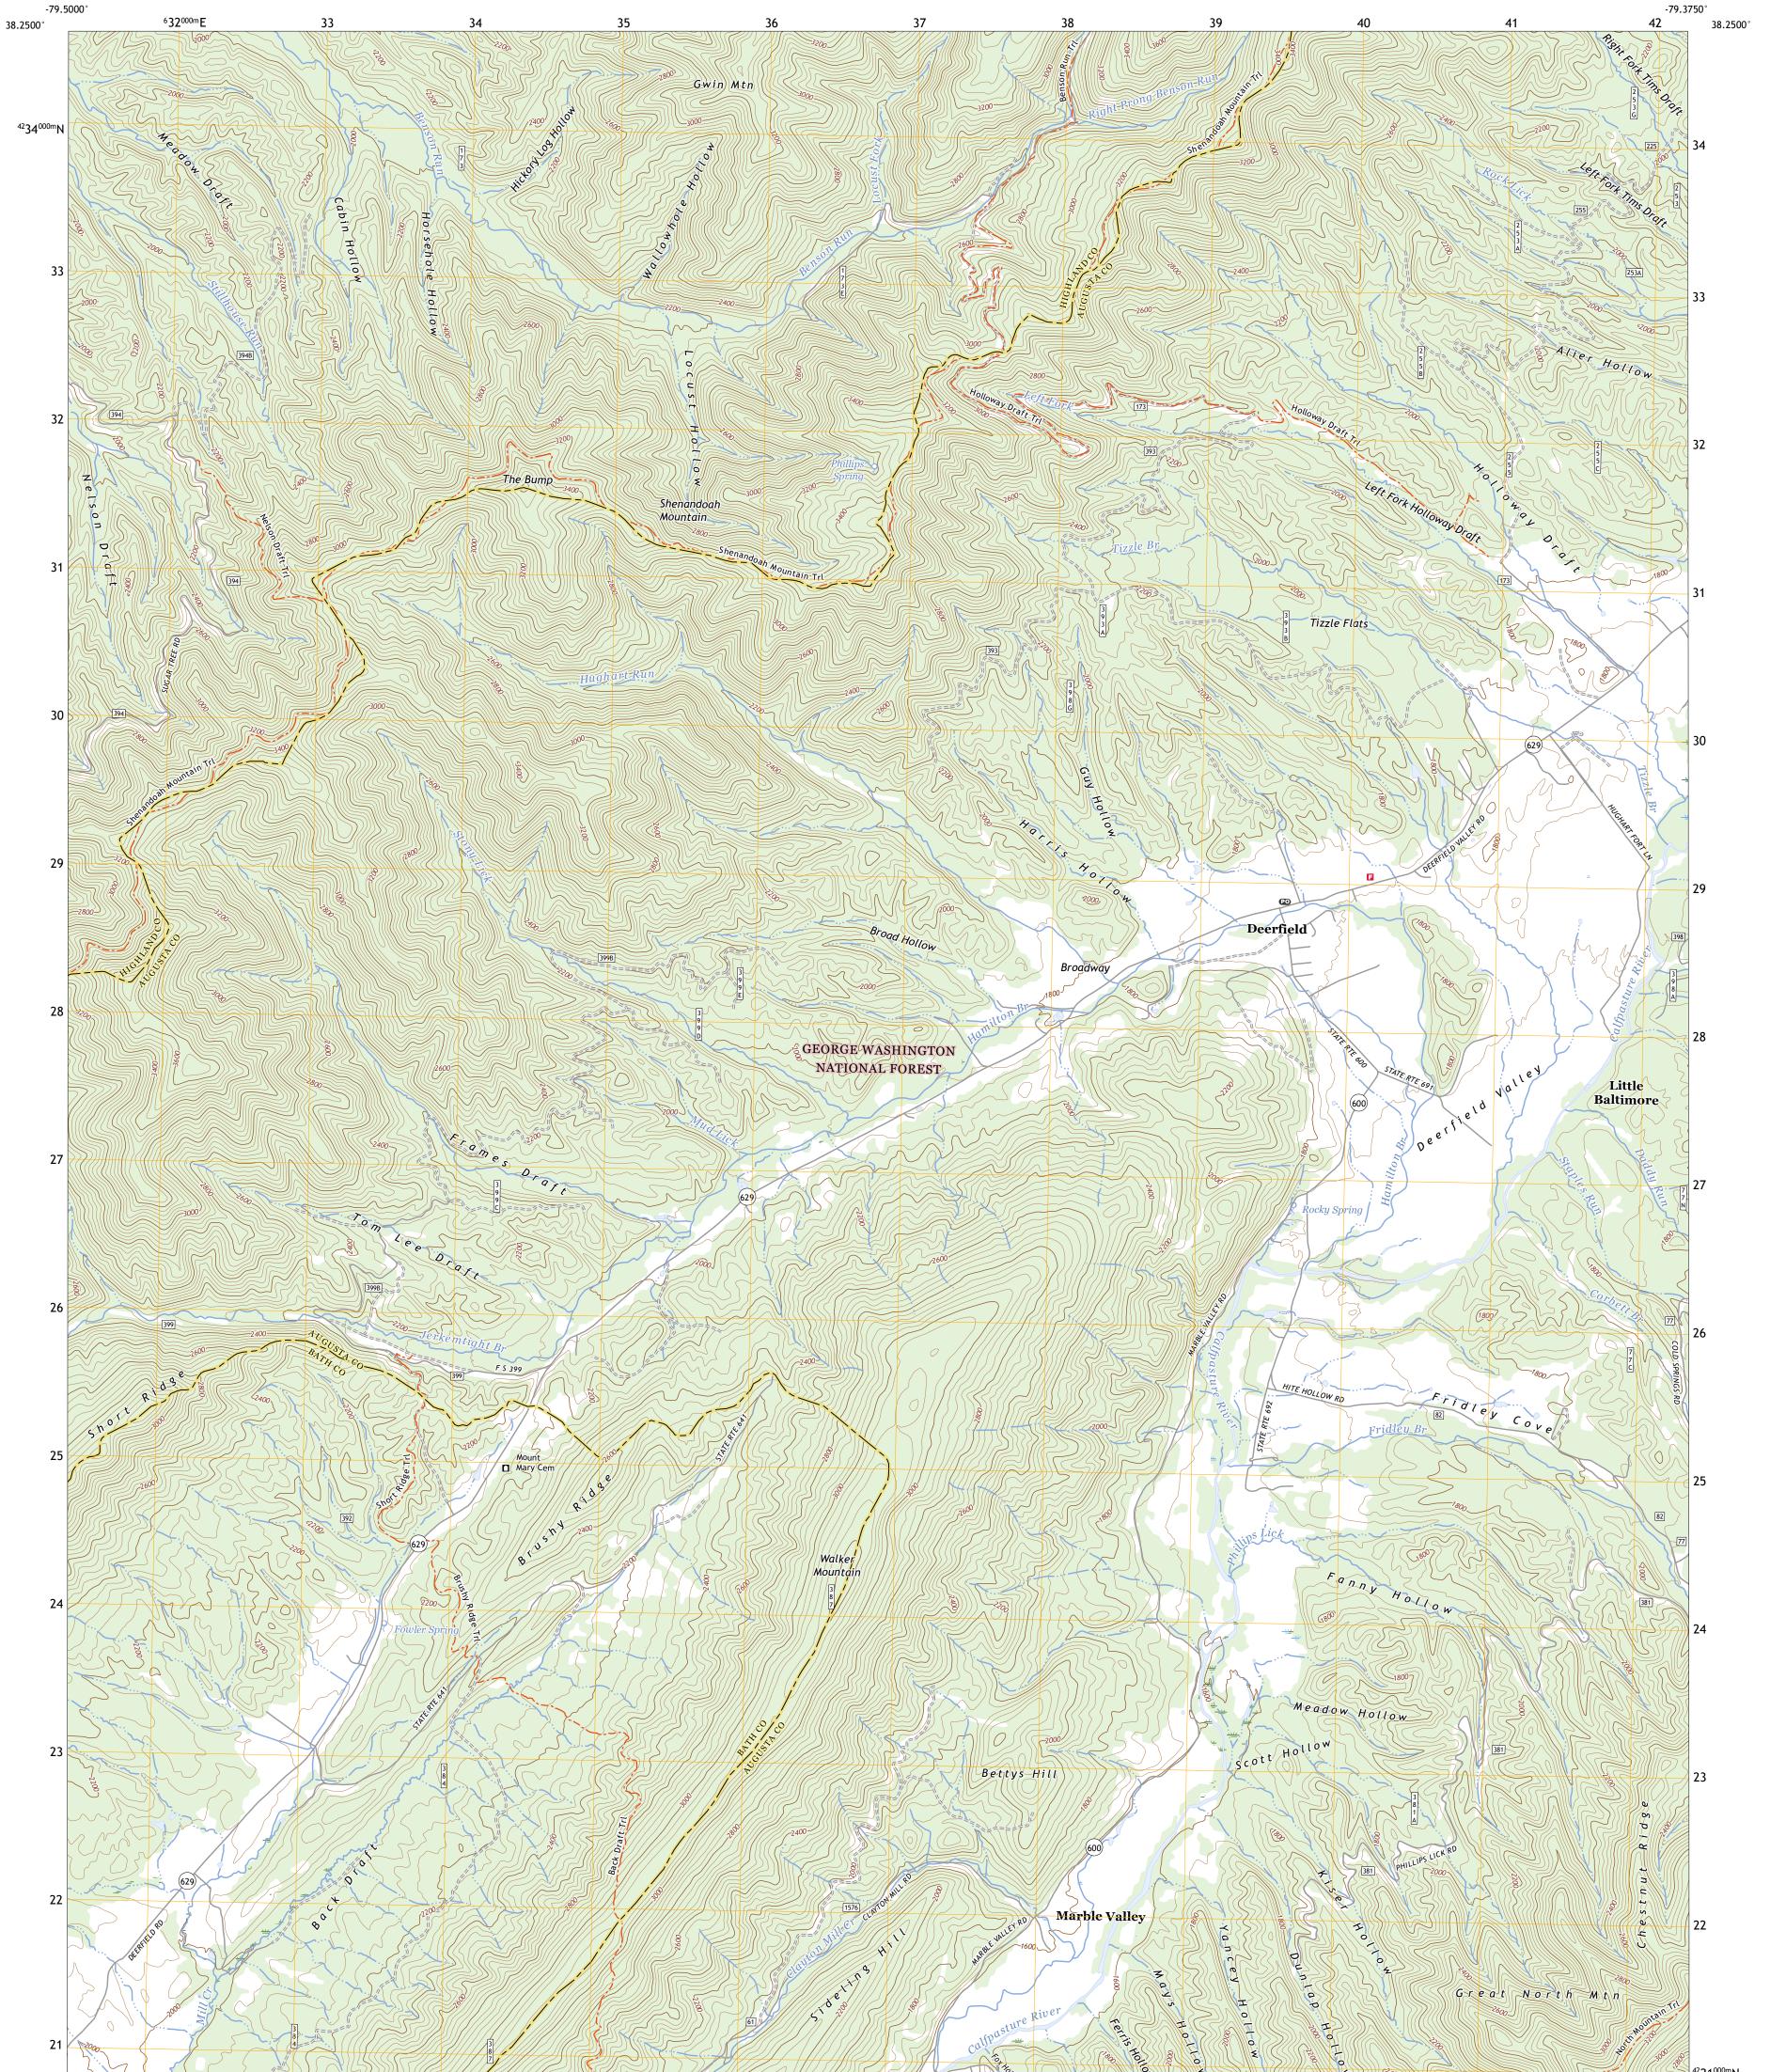

USSEST SEPARCE USSEST

DEERFIELD QUADRANGLE VIRGINIA 7.5-MINUTE SERIES

Produced by the United States Geological Survey North American Datum of 1983 (NAD83) World Geodetic System of 1984 (WGS84). Projection and 1 000-meter grid:Universal Transverse Mercator, Zone 175 This map is not a legal document. Boundaries may be generalized for this map scale. Private lands within government reservations may not be shown. Obtain permission before entering private lands.