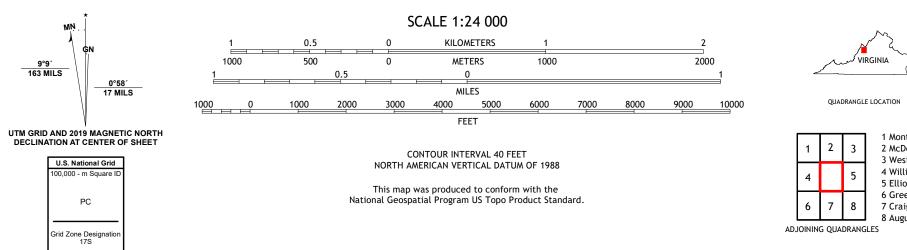

VIRGINIA

1 Monterey SE

3 West Augusta

4 Williamsville

5 Elliott Knob

6 Green Valley

8 Augusta Springs

7 Craigsville

2 McDowell

Check with local Forest Service unit for current travel conditions and restrictions.

DEERFIELD, VA

2022