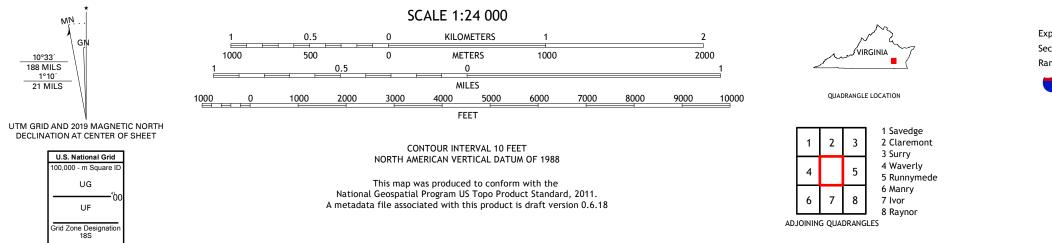

Imagery.... Roads..... Names..... Hydrography..... Contours.....Boundaries.....Mu Wetlands... ..FWS National Wetlands Inventory 1989 - 2012

MN

10°33′ 188 MILS 1°10′ 21 MILS

ROAD CLASSIFICATION Local Connector Expressway Local Road Secondary Hwy \_\_\_\_\_ \_\_\_\_ Ramp 4WD US Route State Route 🛑 Interstate Route