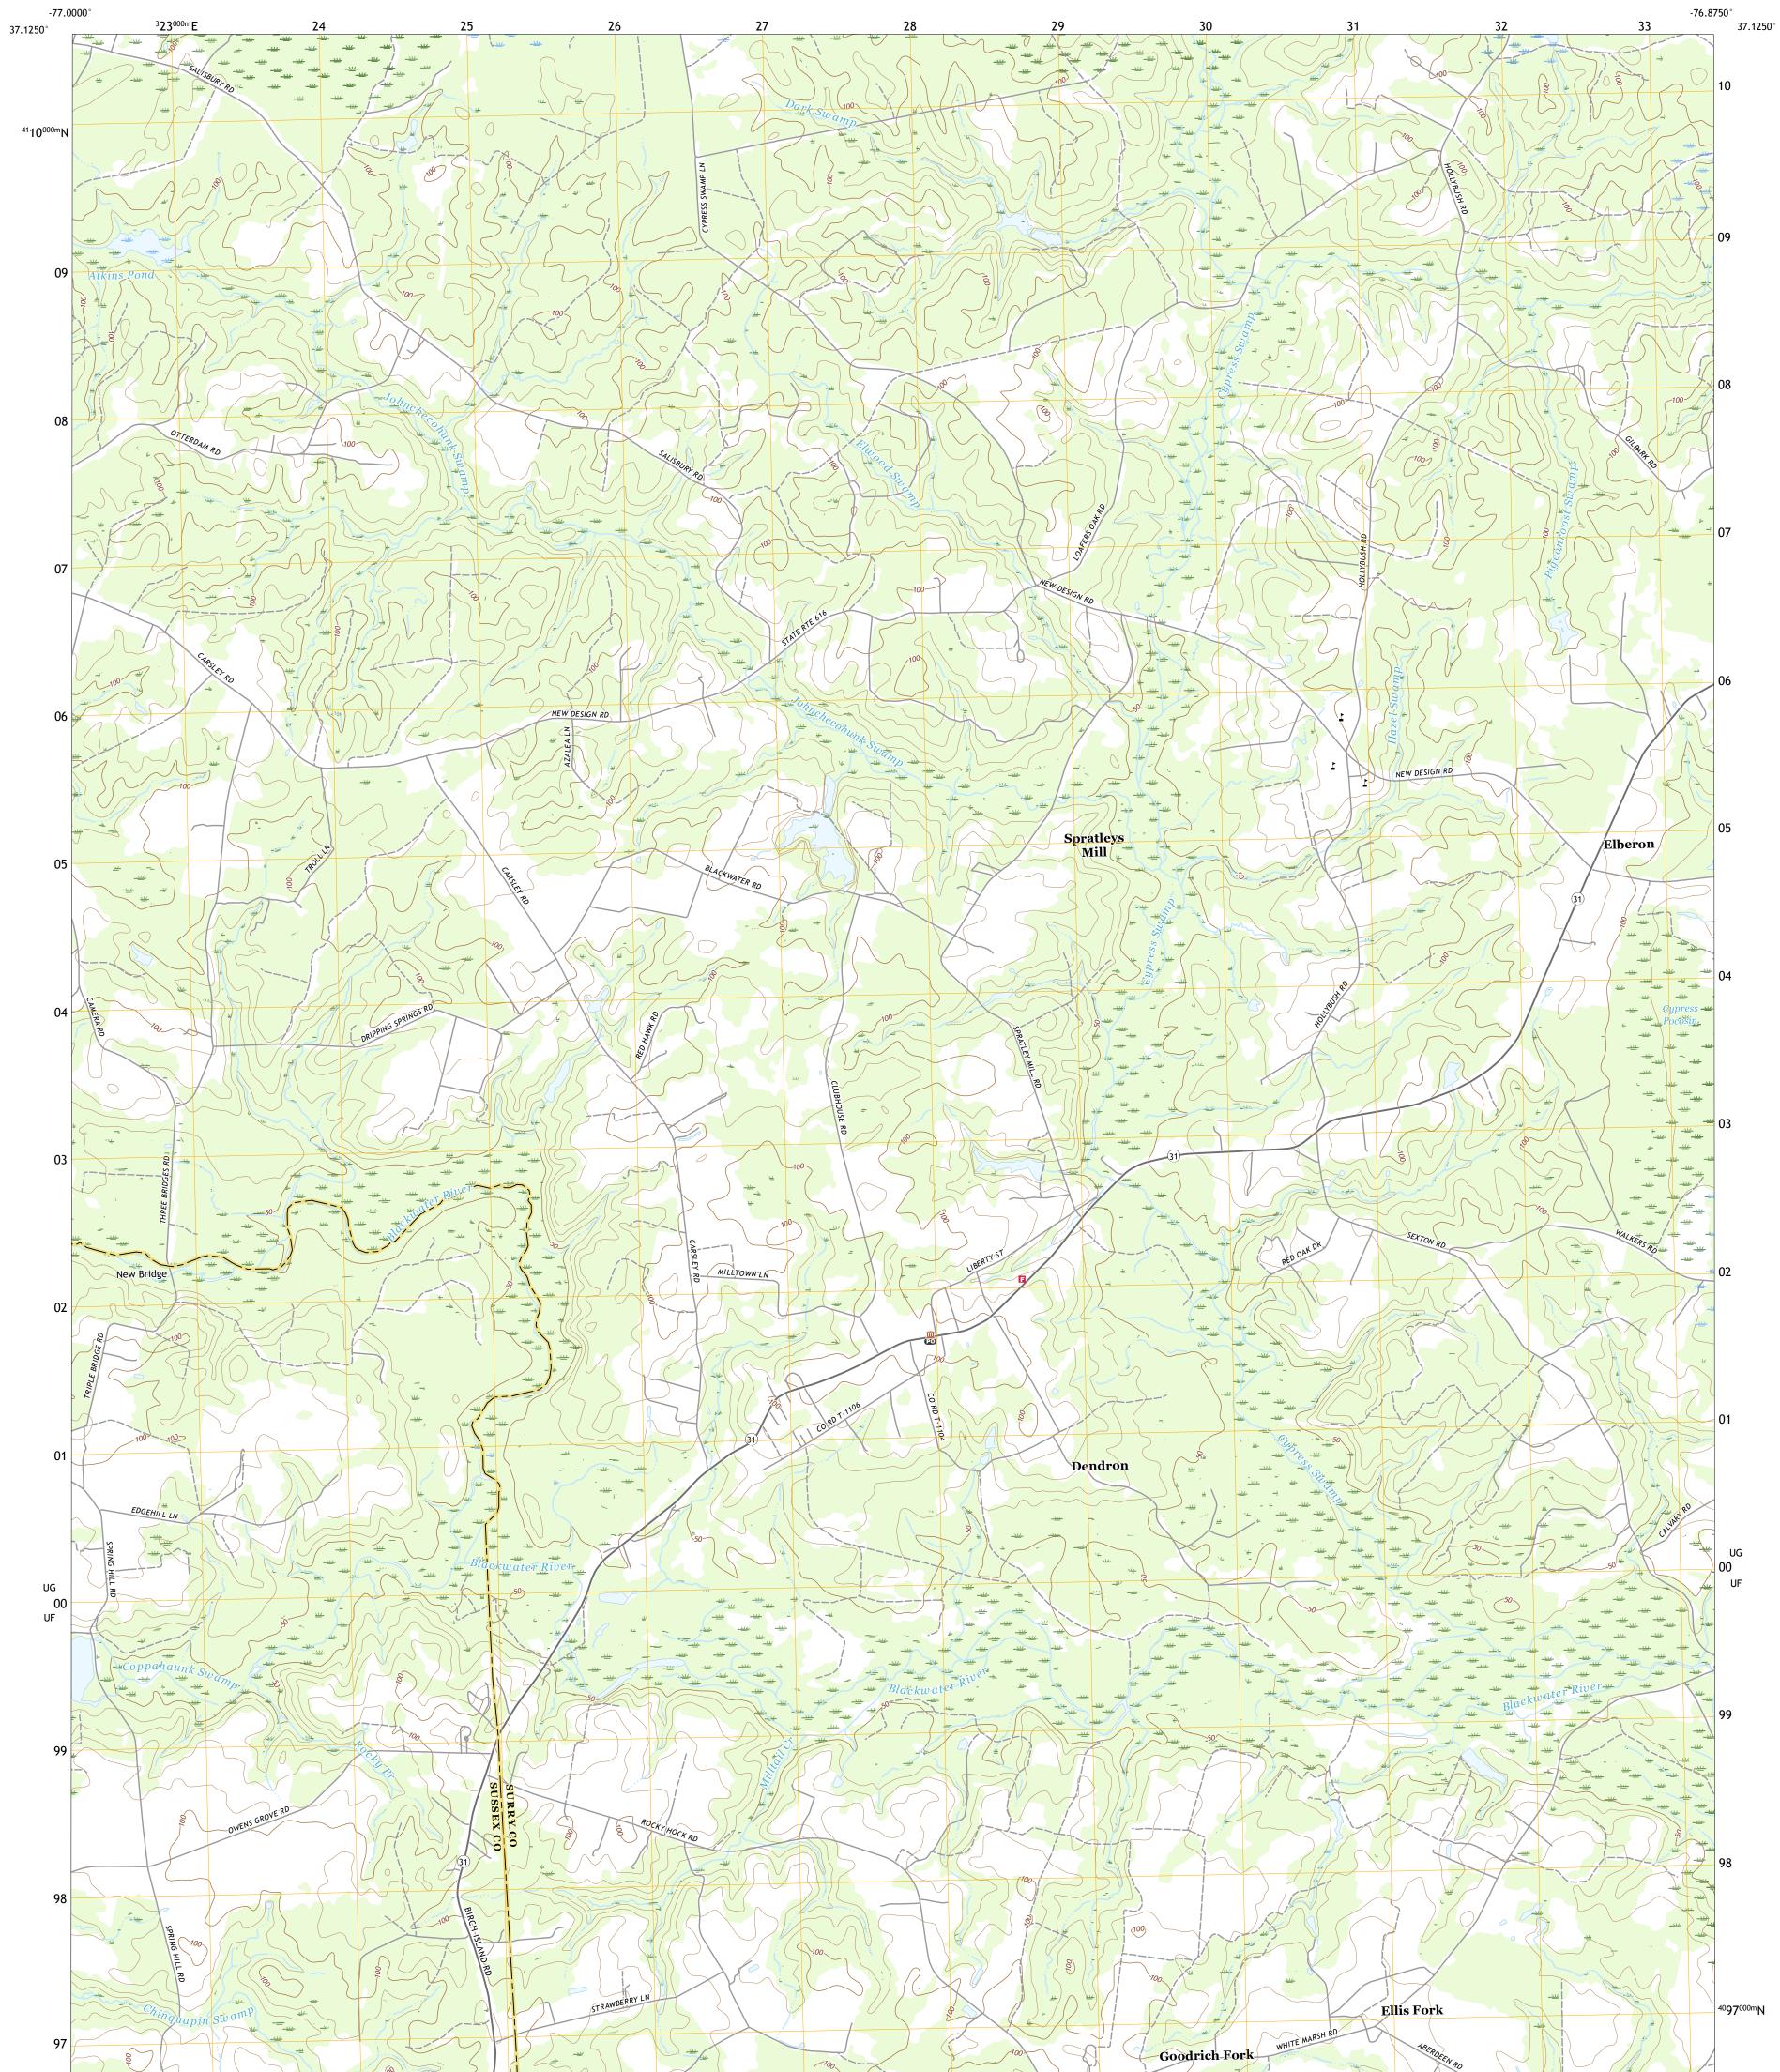

## U.S. DEPARTMENT OF THE INTERIOR U.S. GEOLOGICAL SURVEY

DENDRON QUADRANGLE VIRGINIA 7.5-MINUTE SERIES

Produced by the United States Geological Survey North American Datum of 1983 (NAD83) World Geodetic System of 1984 (WGS84). Projection and 1 000-meter grid:Universal Transverse Mercator, Zone 185 This map is not a legal document. Boundaries may be generalized for this map scale. Private lands within government reservations may not be shown. Obtain permission before entering private lands.