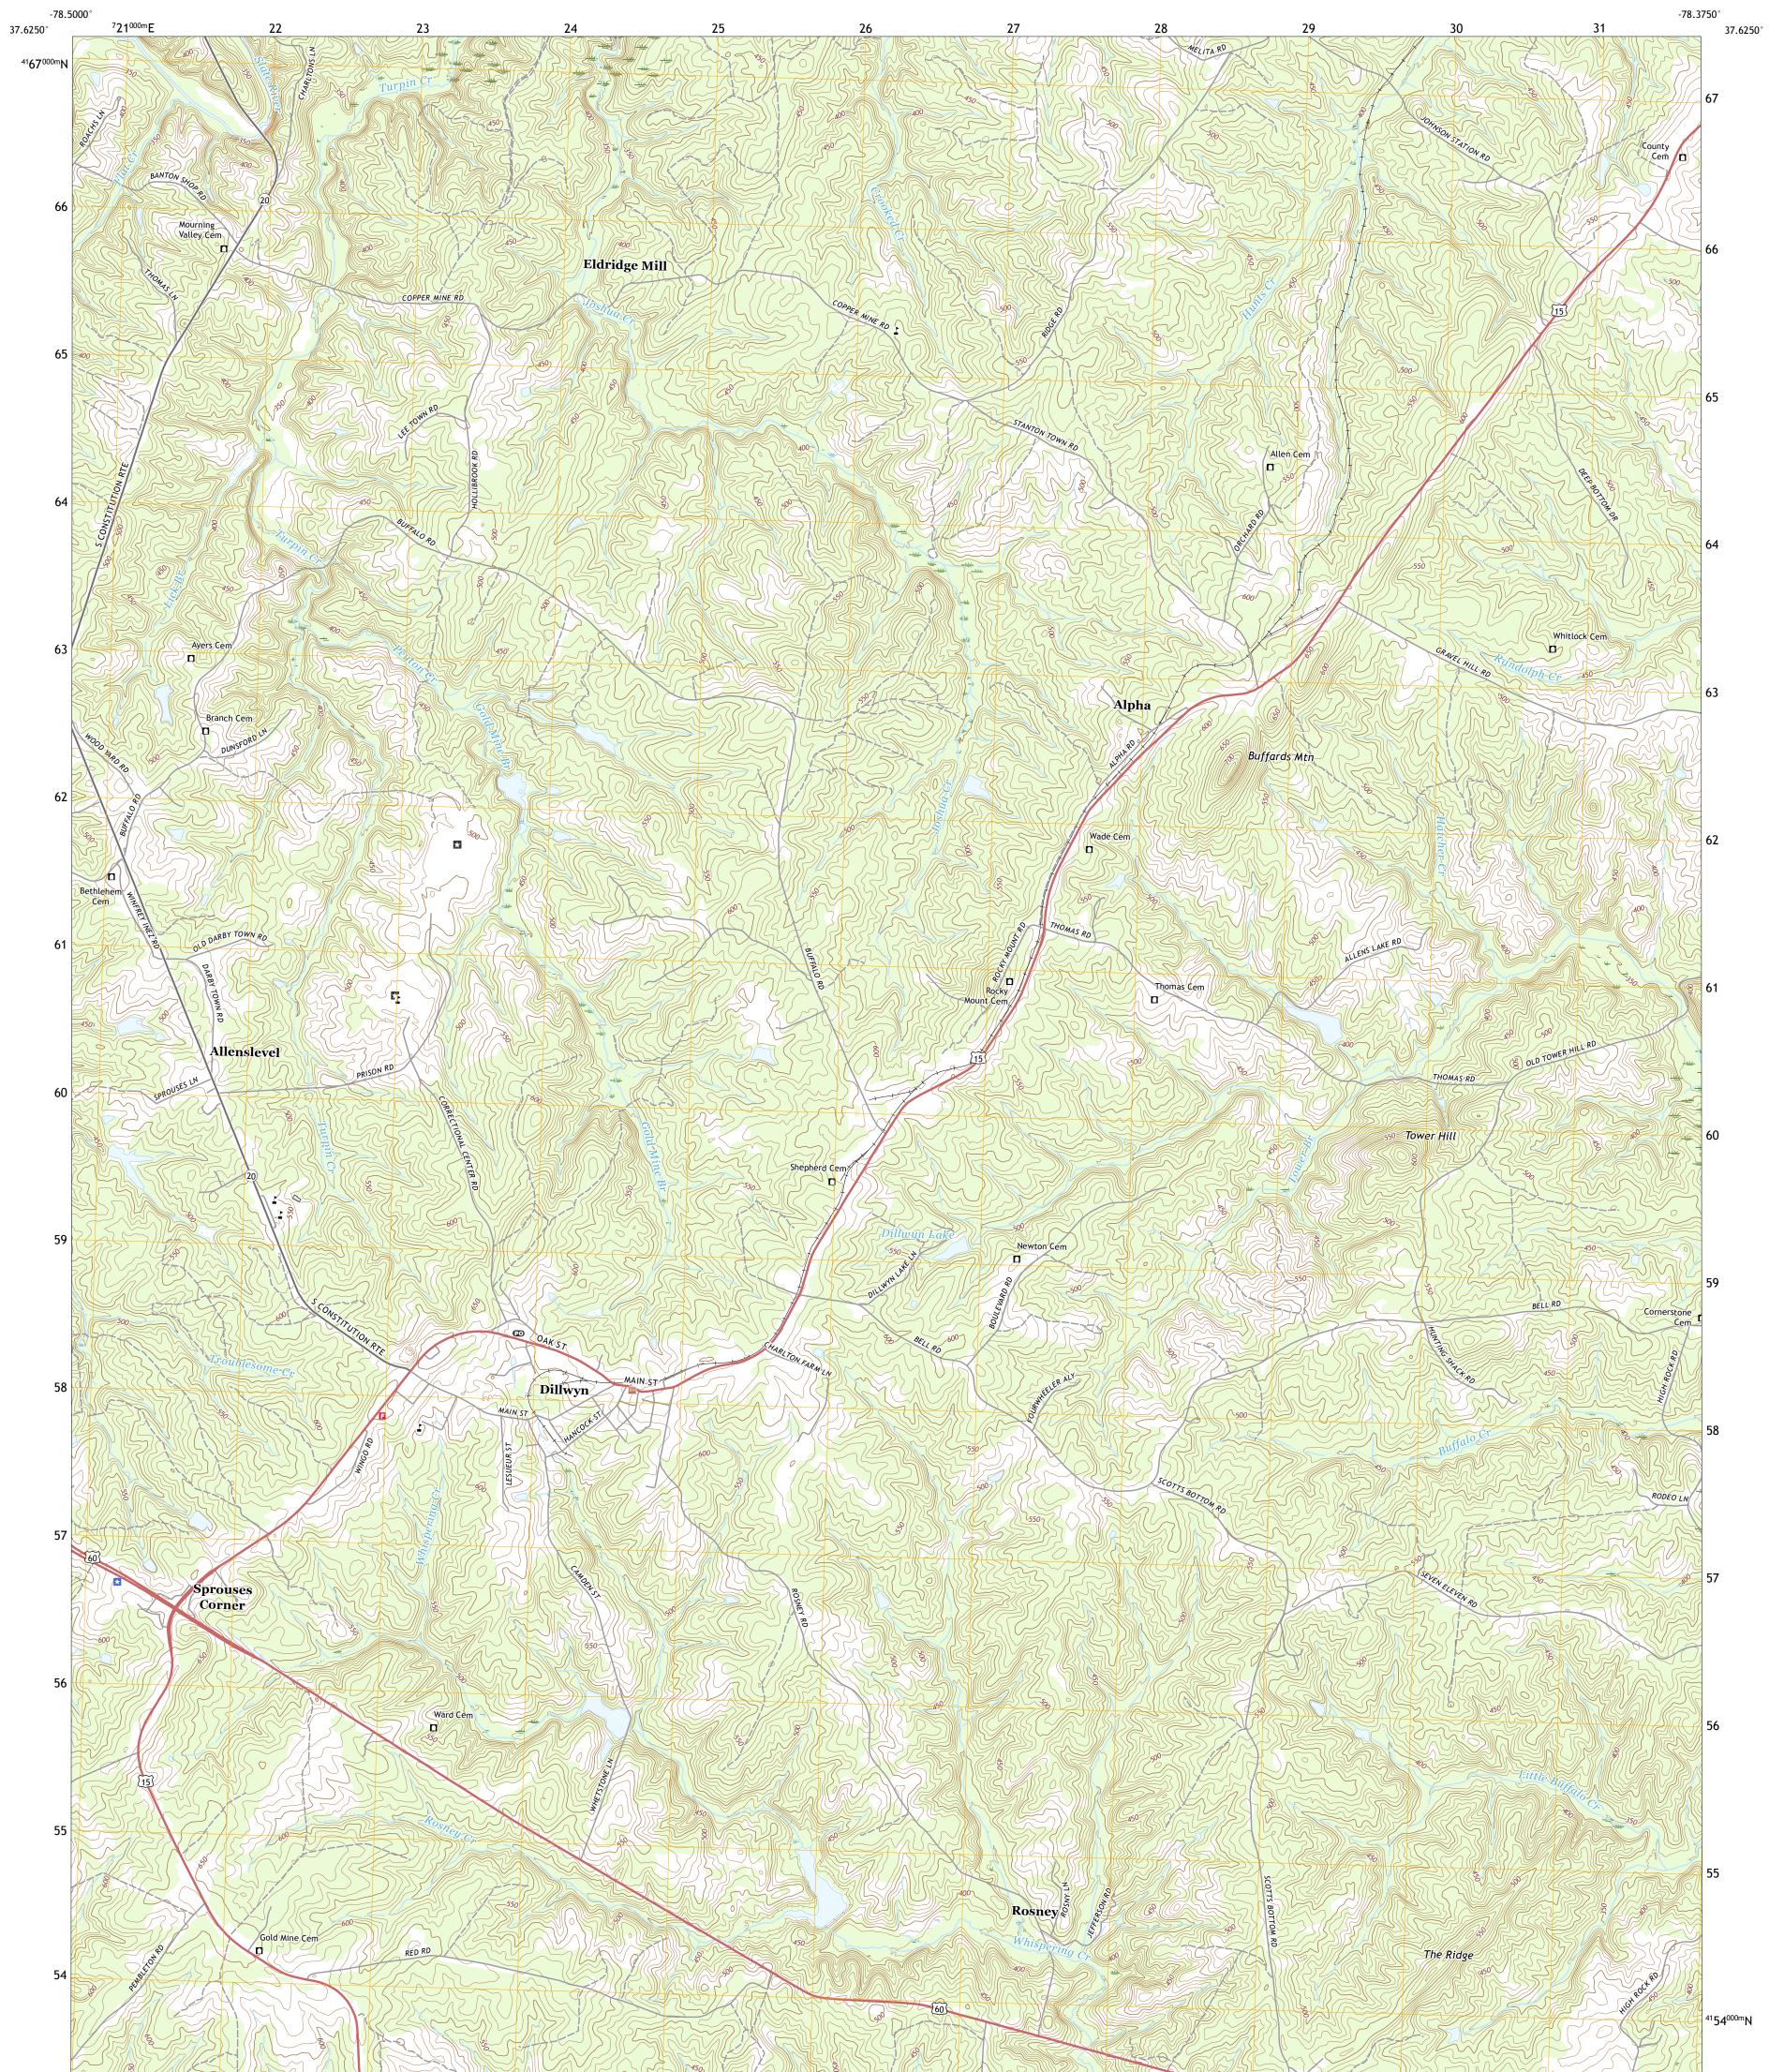

## U.S. DEPARTMENT OF THE INTERIOR U.S. GEOLOGICAL SURVEY

DILLWYN QUADRANGLE VIRGINIA - BUCKINGHAM COUNTY 7.5-MINUTE SERIES

Produced by the United States Geological Survey North American Datum of 1983 (NAD83) World Geodetic System of 1984 (WGS84). Projection and 1 000-meter grid:Universal Transverse Mercator, Zone 175 This map is not a legal document. Boundaries may be generalized for this map scale. Private lands within government reservations may not be shown. Obtain permission before entering private lands.