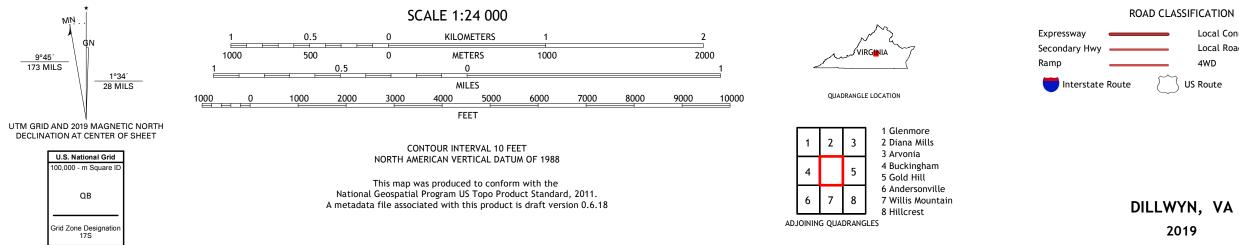

ROAD CLASSIFICATION Local Connector Local Road \_\_\_\_\_ 4WD US Route State Route lnterstate Route

2019