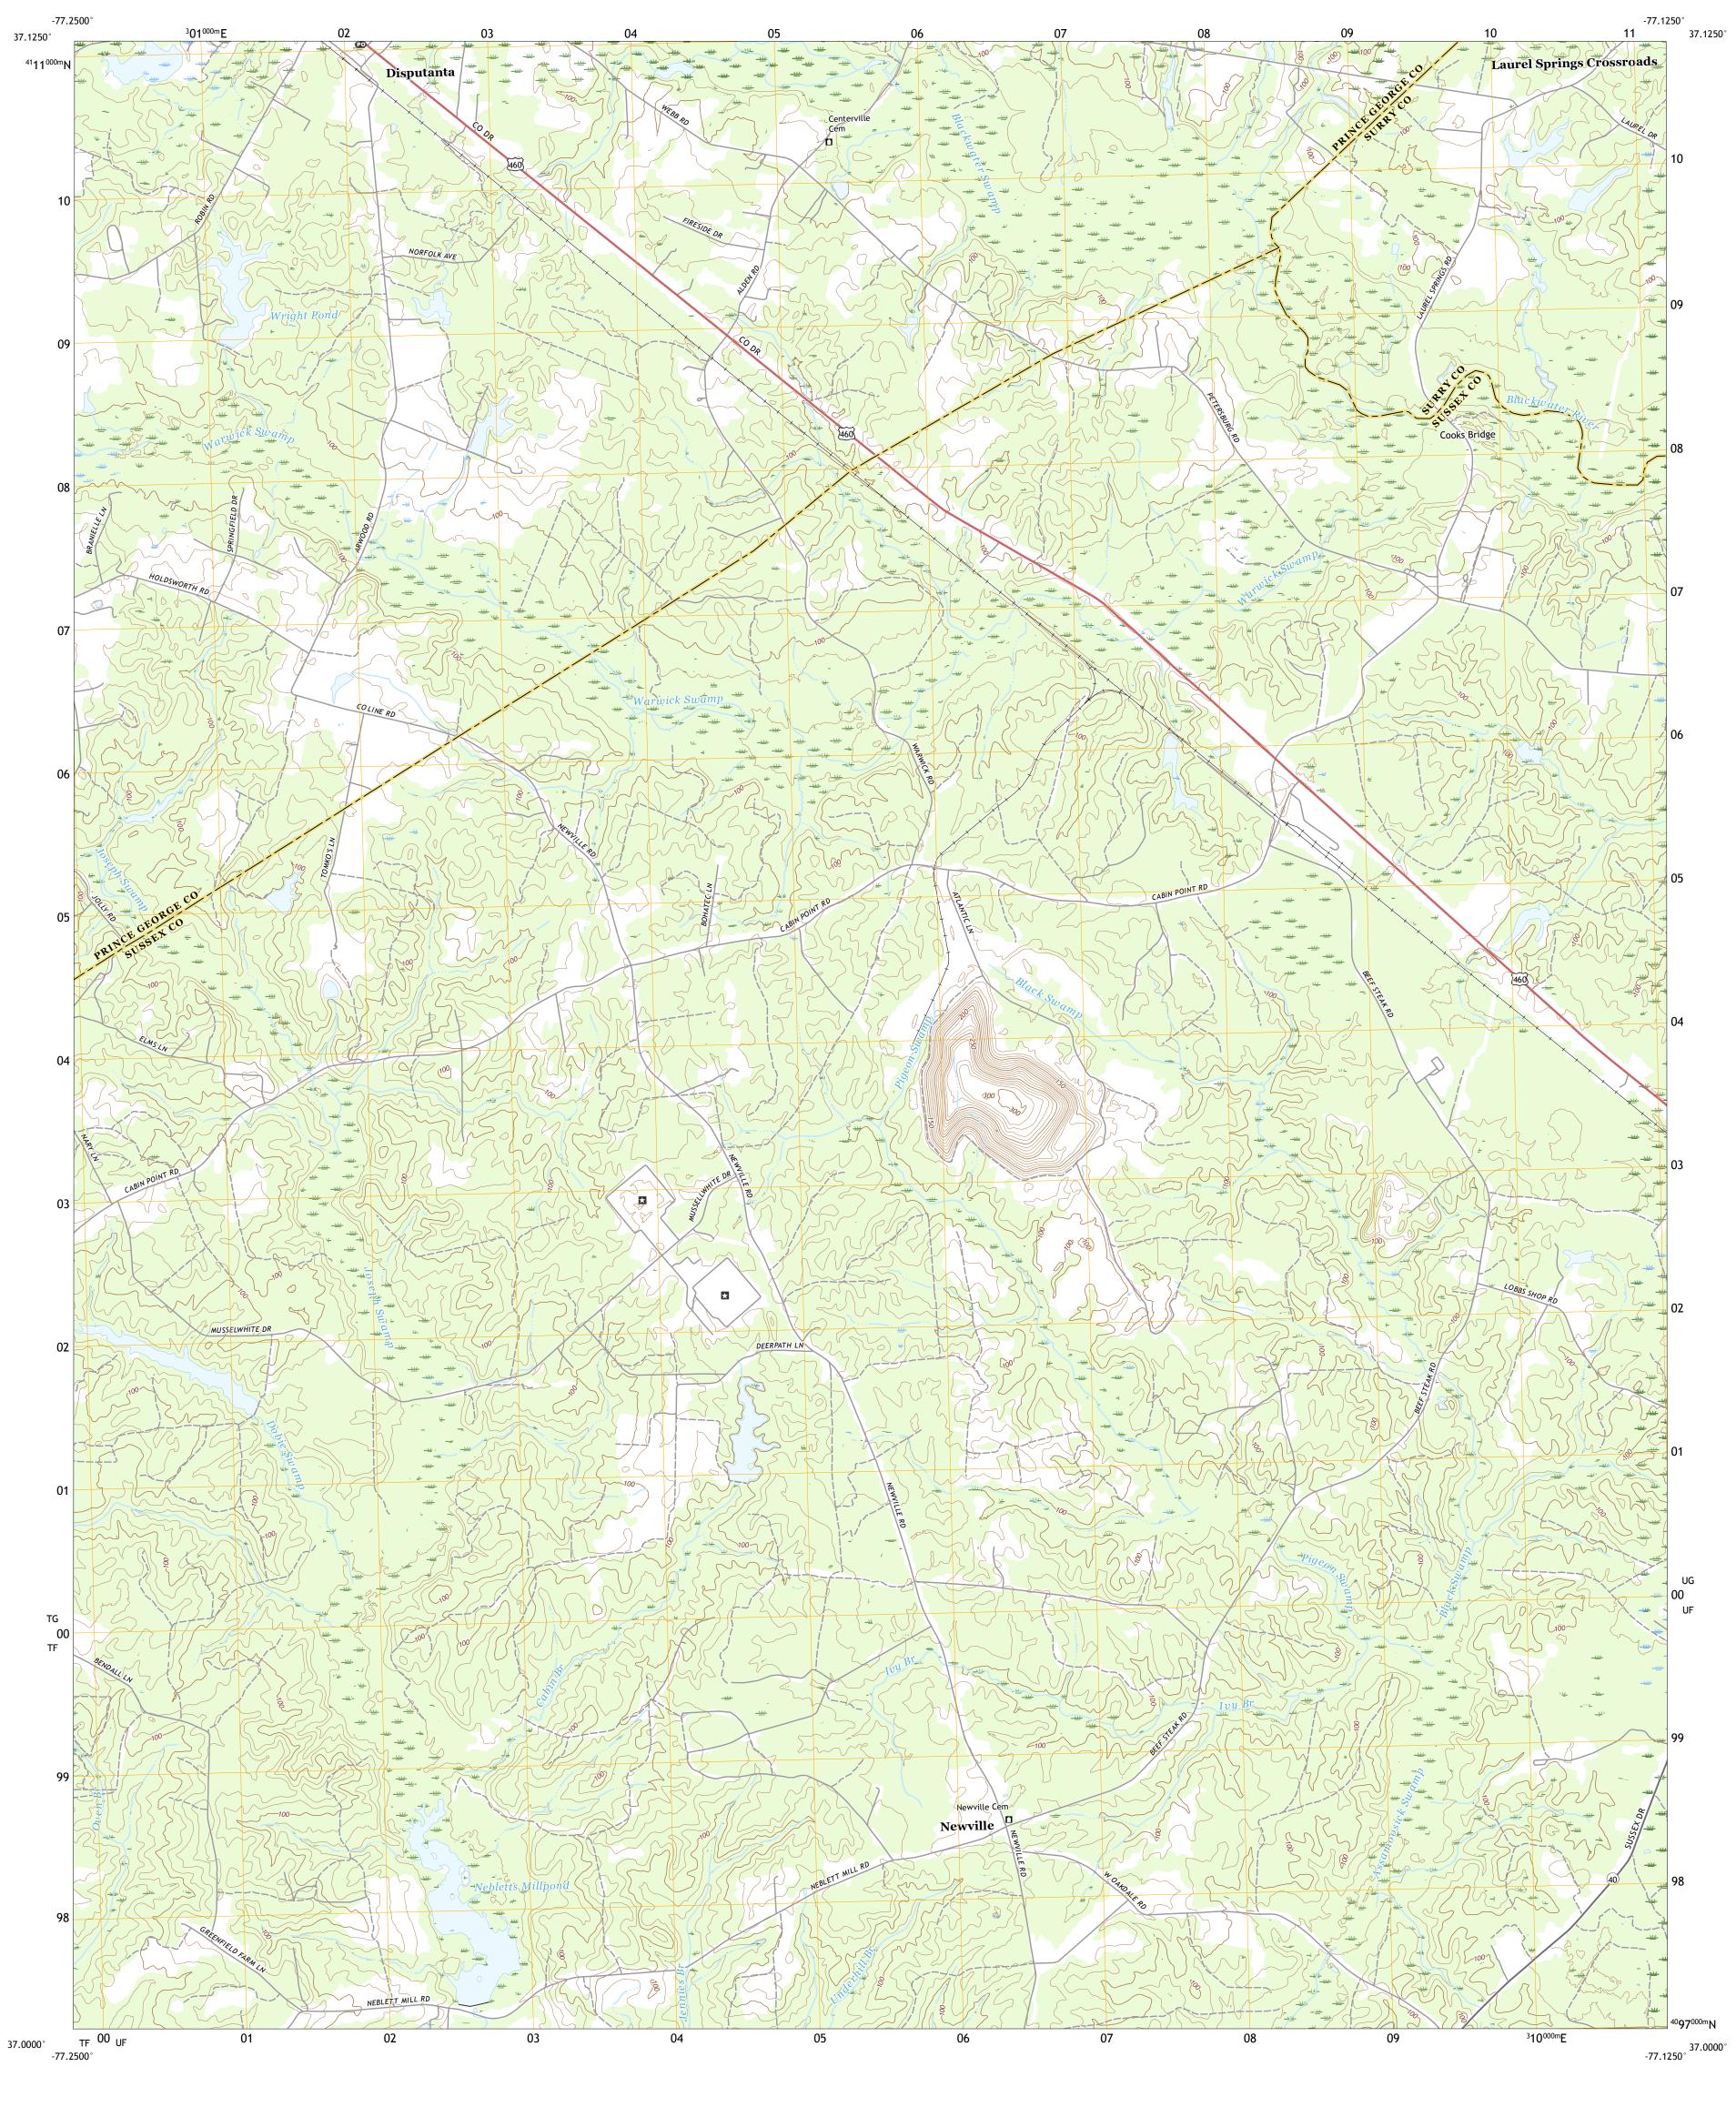

Produced by the United States Geological Survey

This map is not a legal document. Boundaries may be generalized for this map scale. Private lands within government reservations may not be shown. Obtain permission before

..FWS National Wetlands Inventory 1982 - 2012

North American Datum of 1983 (NAD83) World Geodetic System of 1984 (WGS84). Projection and 1 000-meter grid:Universal Transverse Mercator, Zone 18S

entering private lands.

Hydrography..... Contours....

Imagery.... Roads..... Names.....

Boundaries....

Wetlands....



8 Manry

ADJOINING QUADRANGLES



DISPUTANTA SOUTH, VA

2019