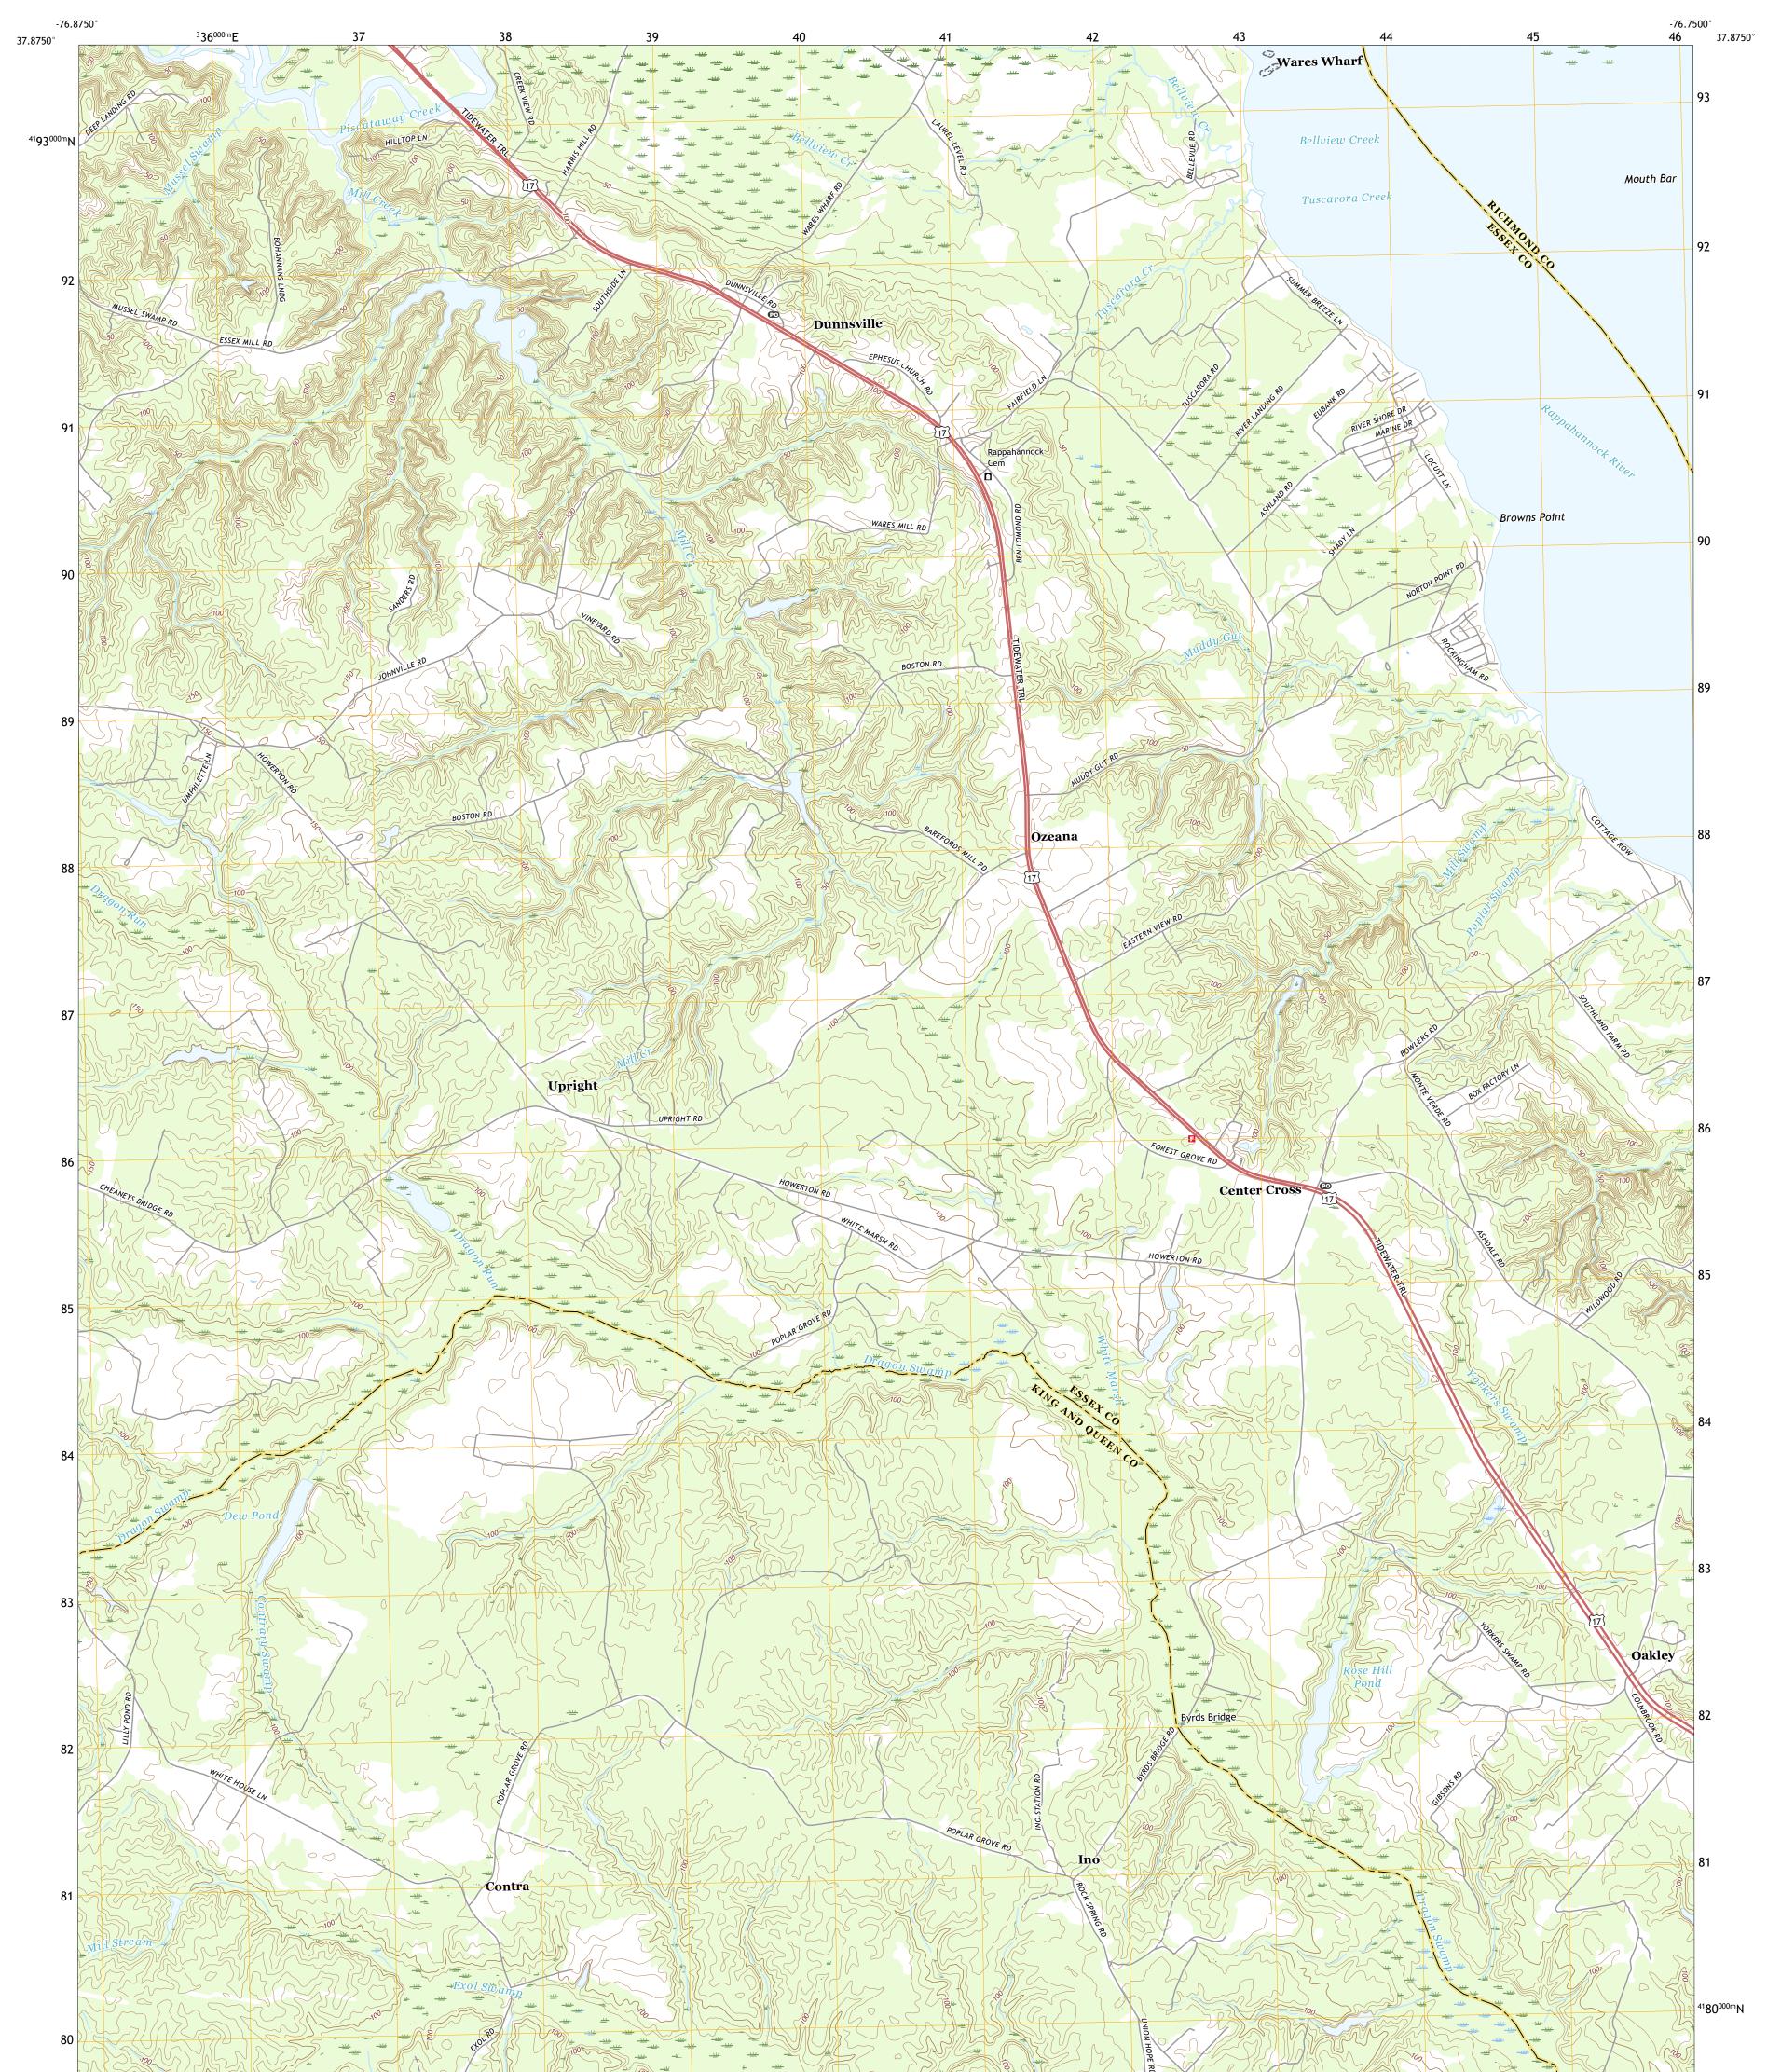

## U.S. DEPARTMENT OF THE INTERIOR U.S. GEOLOGICAL SURVEY

DUNNSVILLE QUADRANGLE VIRGINIA 7.5-MINUTE SERIES

Produced by the United States Geological Survey North American Datum of 1983 (NAD83) World Geodetic System of 1984 (WGS84). Projection and 1 000-meter grid:Universal Transverse Mercator, Zone 18S This map is not a legal document. Boundaries may be generalized for this map scale. Private lands within government reservations may not be shown. Obtain permission before entering private lands.

Imagery......NAIP, June 2016 - September 2016<br/>Roads......U.S. Census Bureau, 2016<br/>Names......GNIS, 1979 - 2019<br/>Hydrography.....National Hydrography Dataset, 1899 - 2018<br/>Contours.....National Elevation Dataset, 2012<br/>Boundaries.....Multiple sources; see metadata file 2017 - 2018<br/>Wetlands.....FWS National Wetlands Inventory 1989 - 2000

## NSN. 7 6 4 3 0 1 6 4 0 0 6 9 3 NGA REF NO. US GSX24 K 1 3 0 9 5