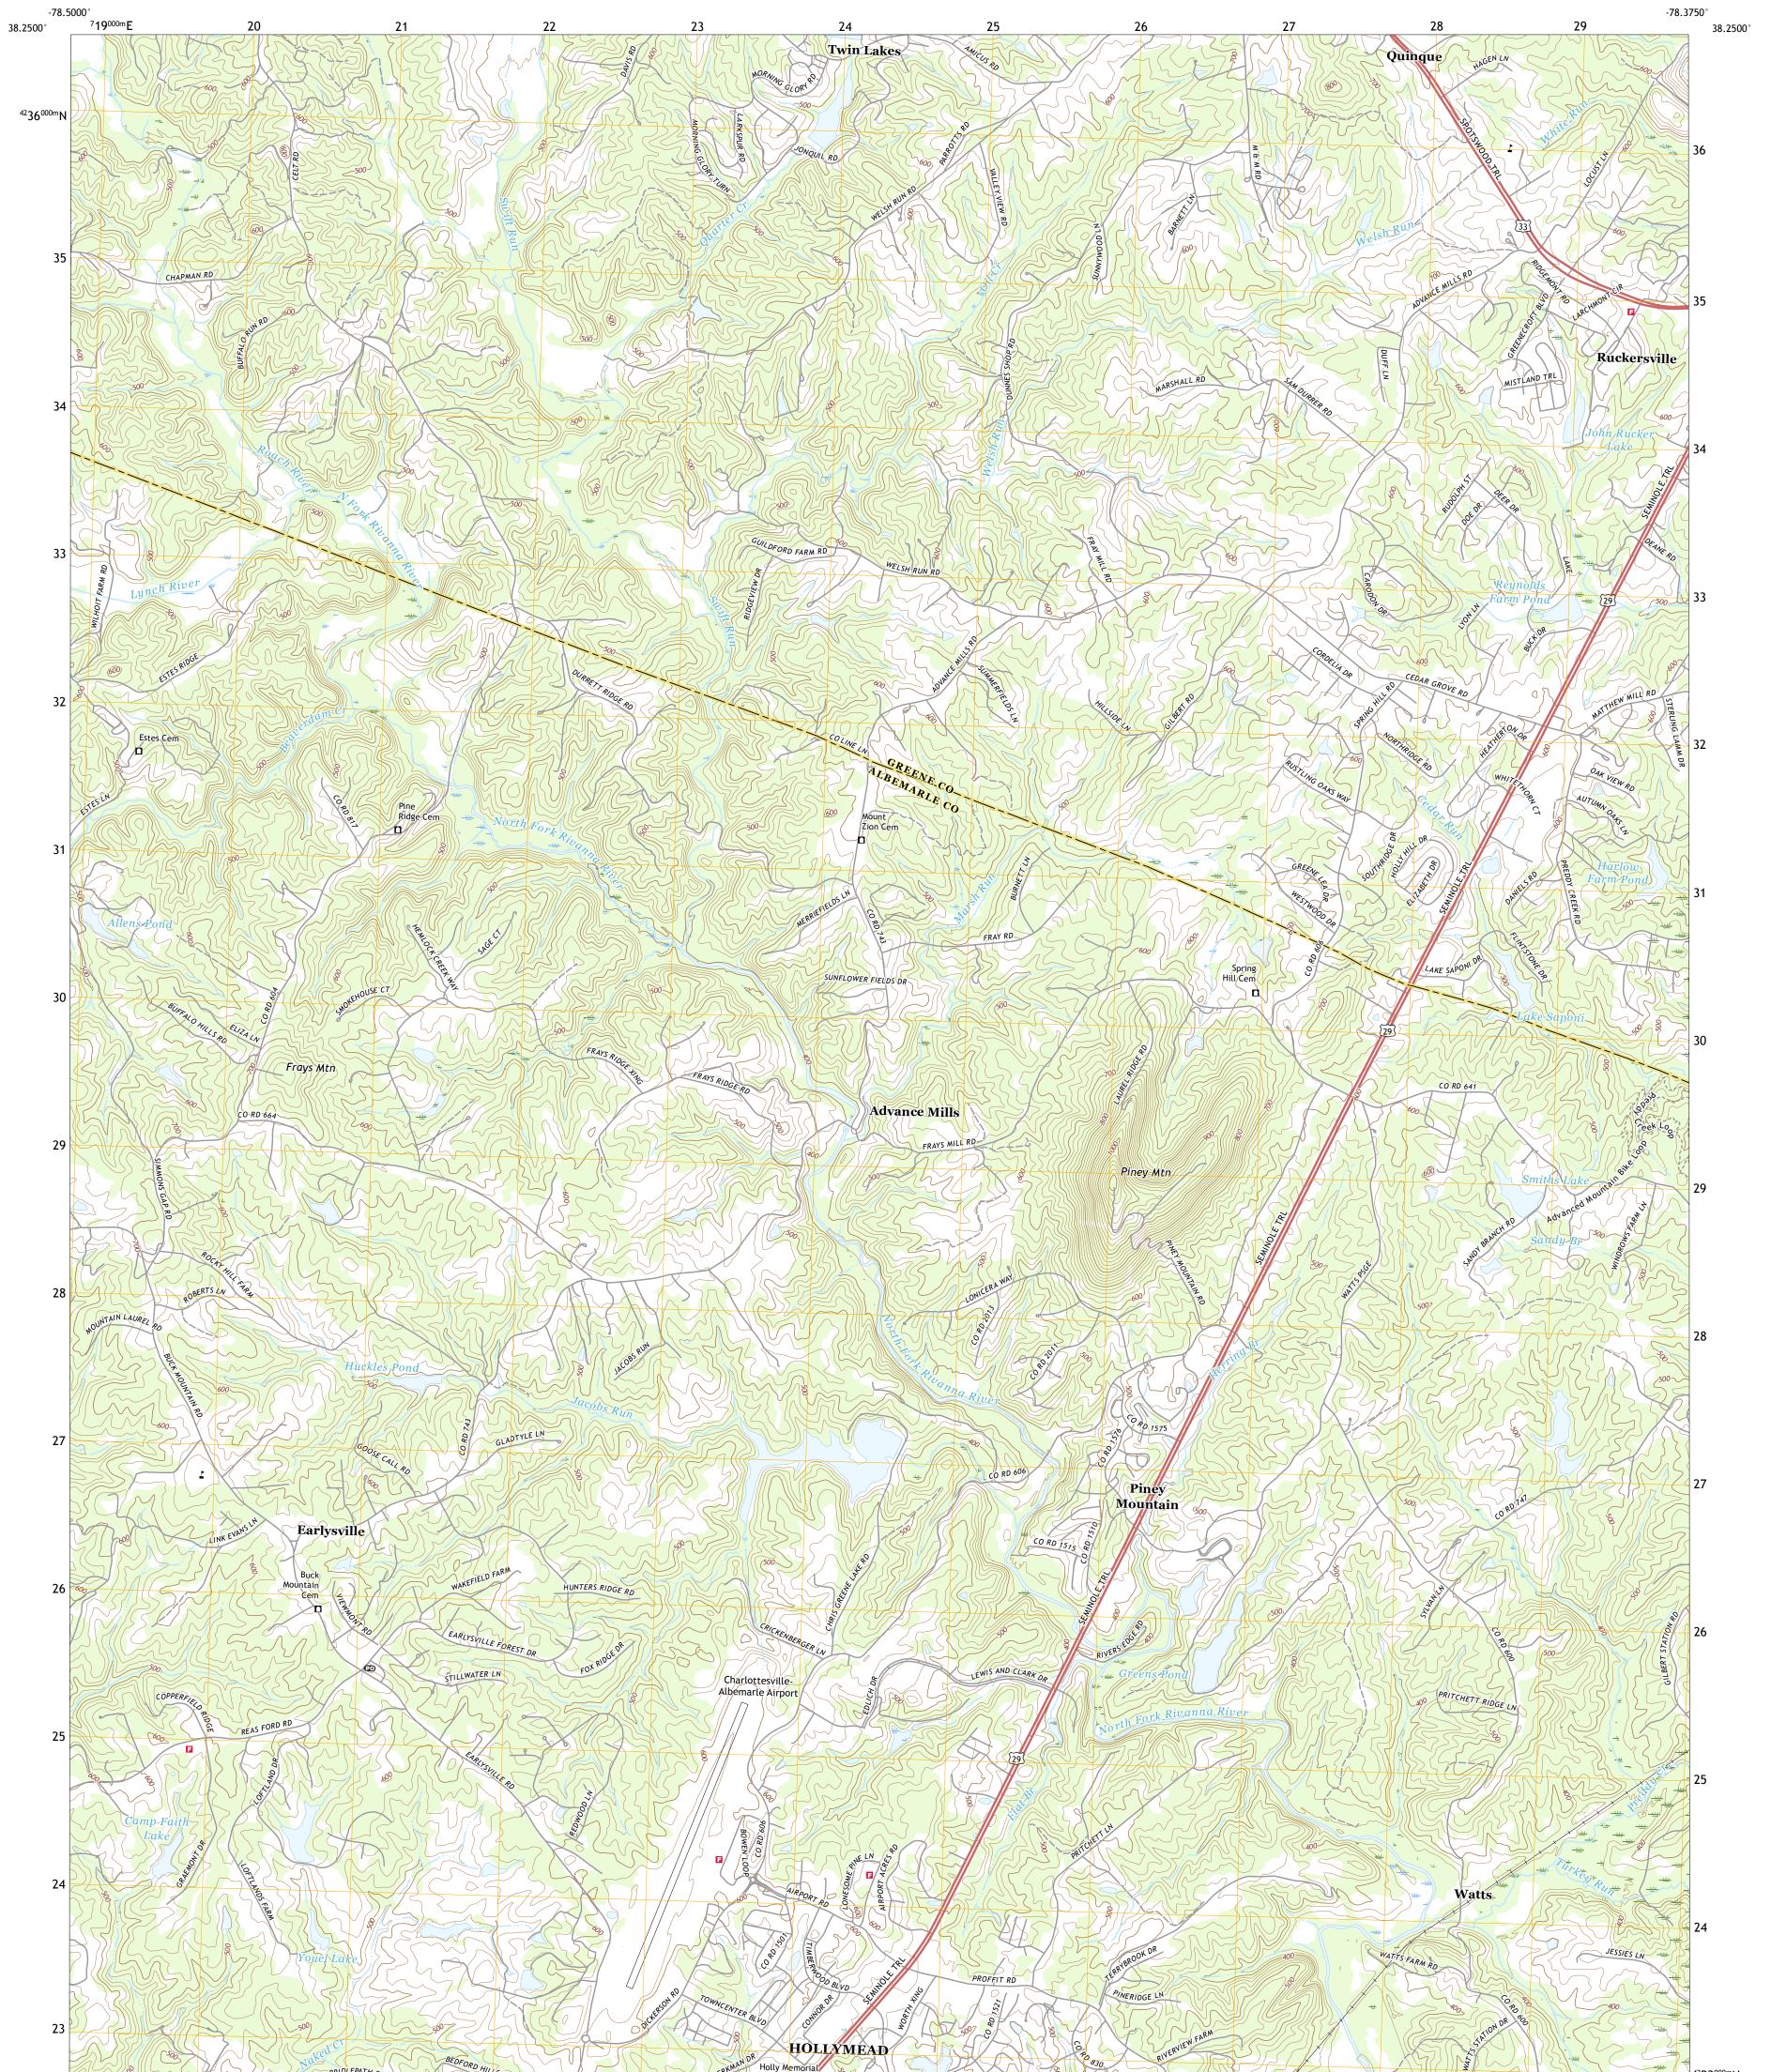

EARLYSVILLE QUADRANGLE VIRGINIA 7.5-MINUTE SERIES

Produced by the United States Geological Survey North American Datum of 1983 (NAD83) World Geodetic System of 1984 (WGS84). Projection and 1 000-meter grid:Universal Transverse Mercator, Zone 175 This map is not a legal document. Boundaries may be generalized for this map scale. Private lands within government reservations may not be shown. Obtain permission before entering private lands.