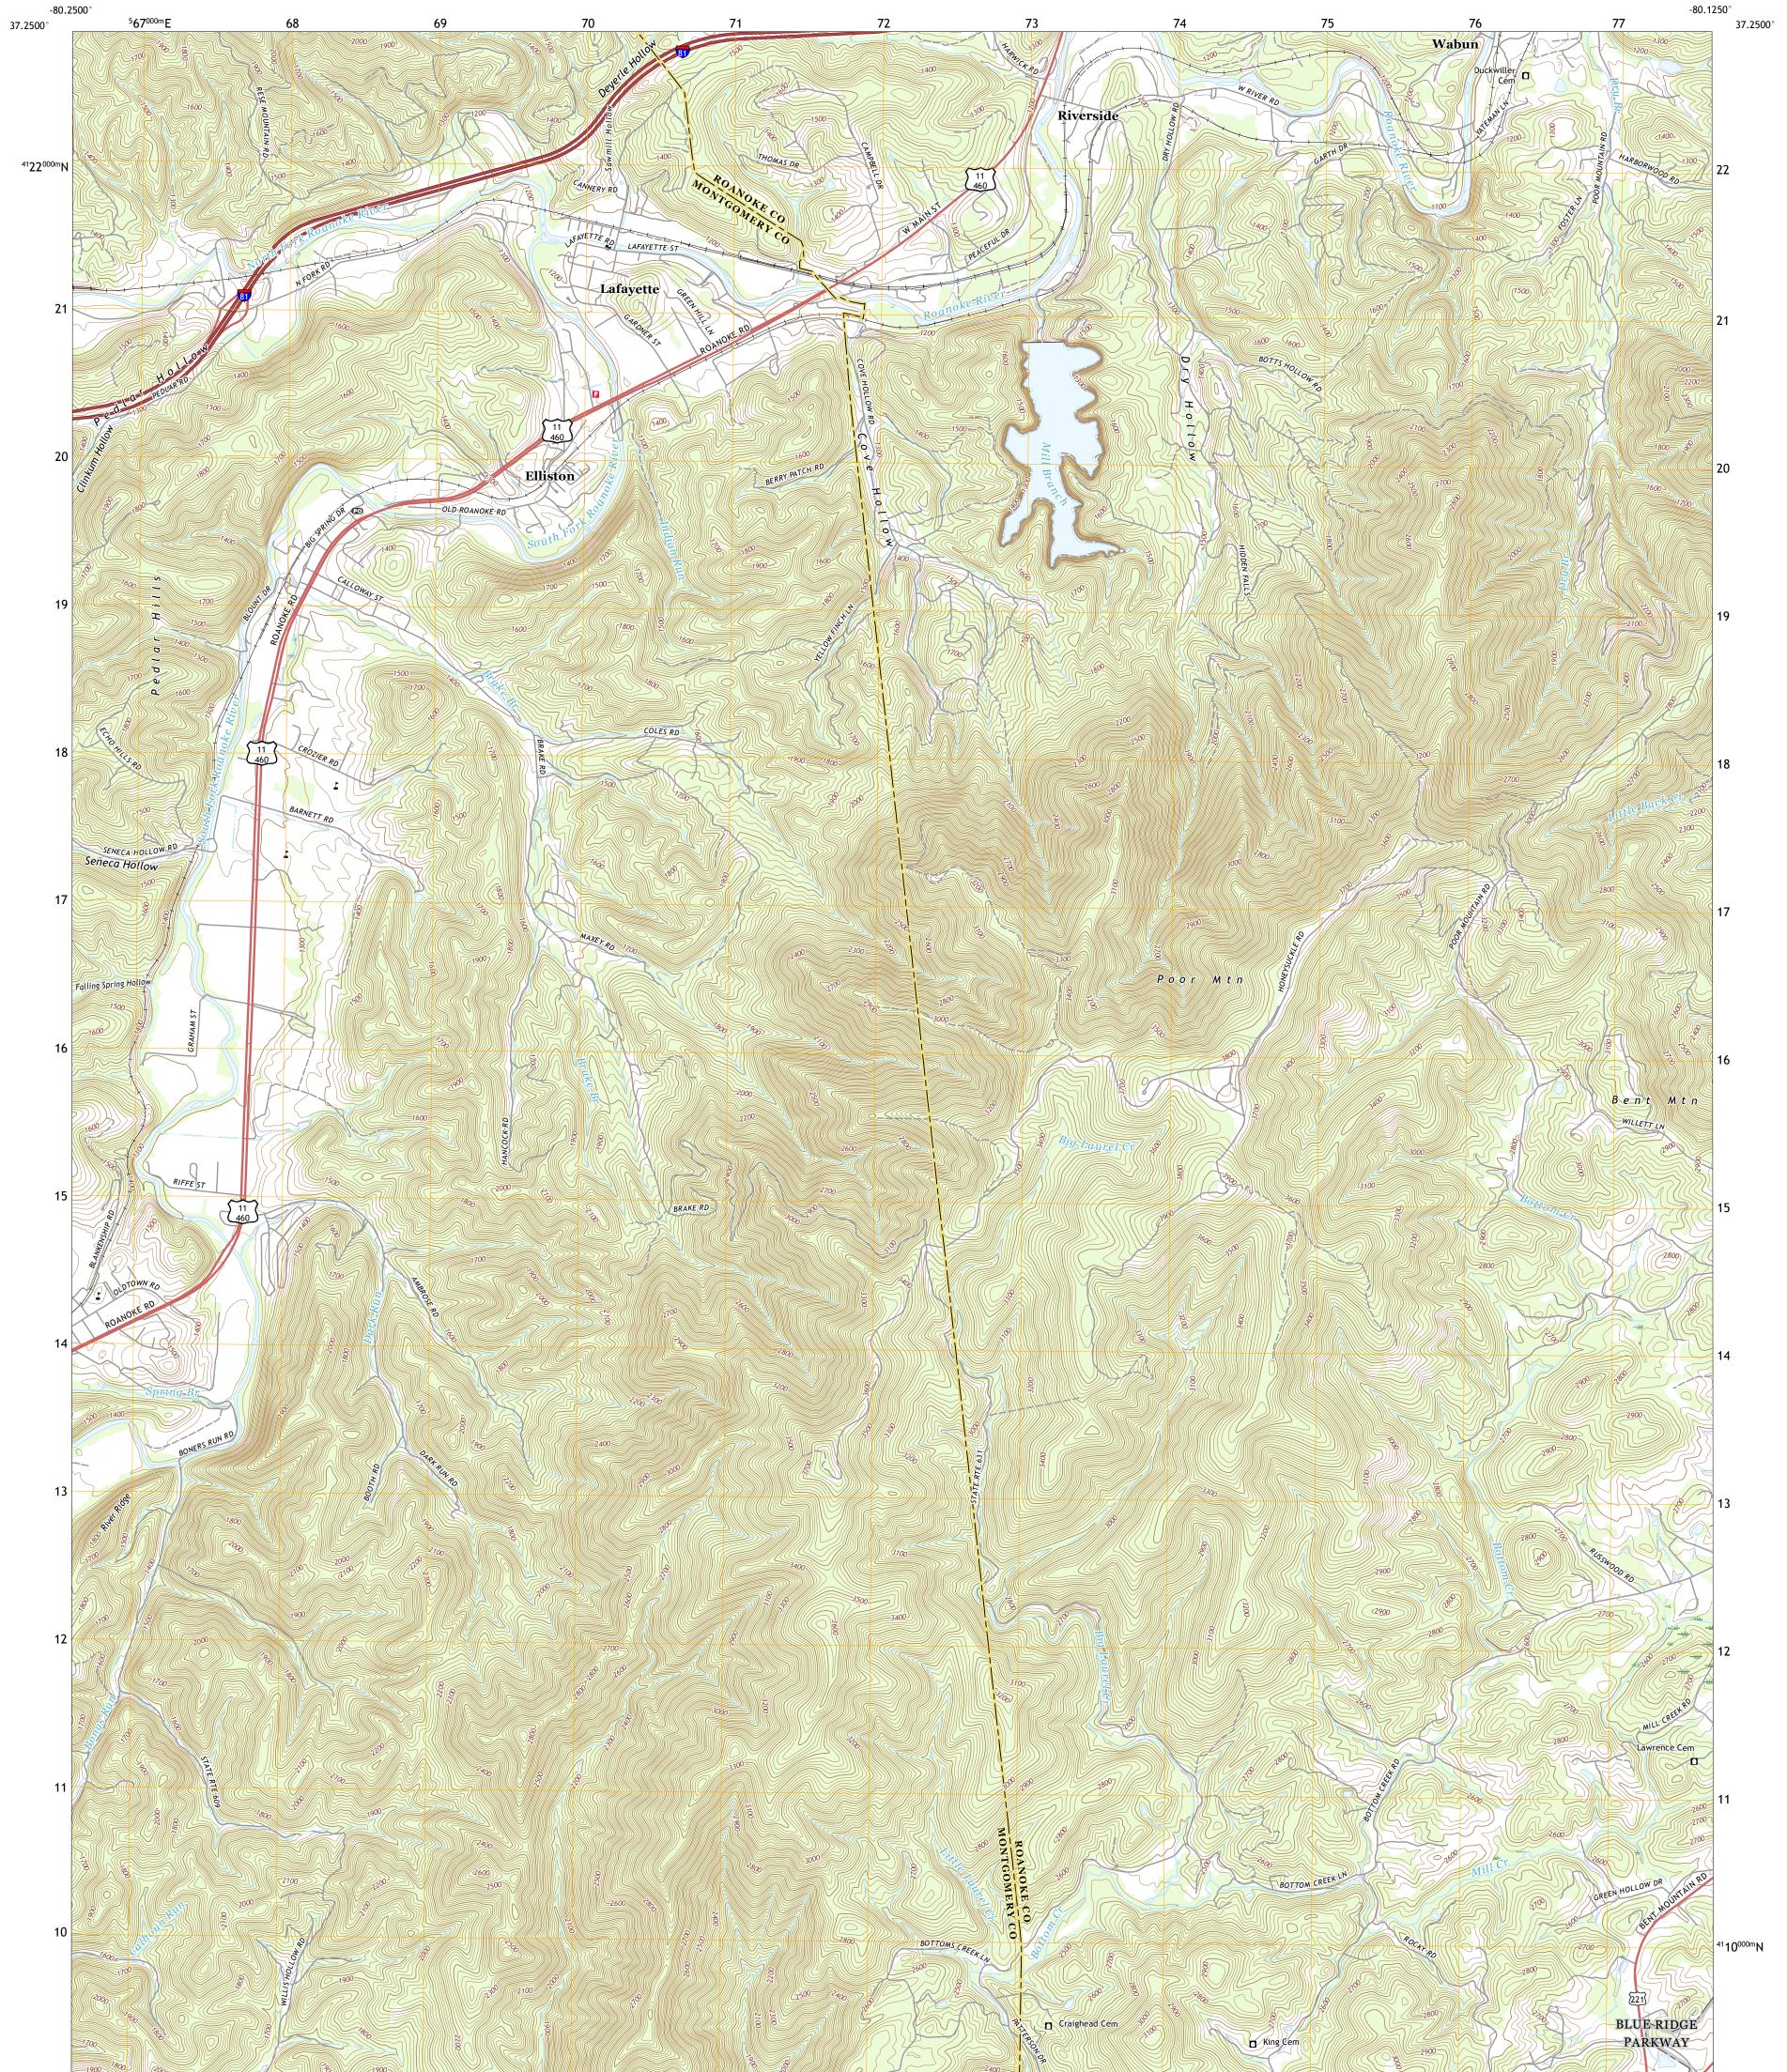

U.S. DEPARTMENT OF THE INTERIOR U.S. GEOLOGICAL SURVEY

ELLISTON QUADRANGLE VIRGINIA 7.5-MINUTE SERIES

Produced by the United States Geological Survey North American Datum of 1983 (NAD83) World Geodetic System of 1984 (WGS84). Projection and 1 000-meter grid:Universal Transverse Mercator, Zone 175 This map is not a legal document. Boundaries may be generalized for this map scale. Private lands within government reservations may not be shown. Obtain permission before entering private lands.