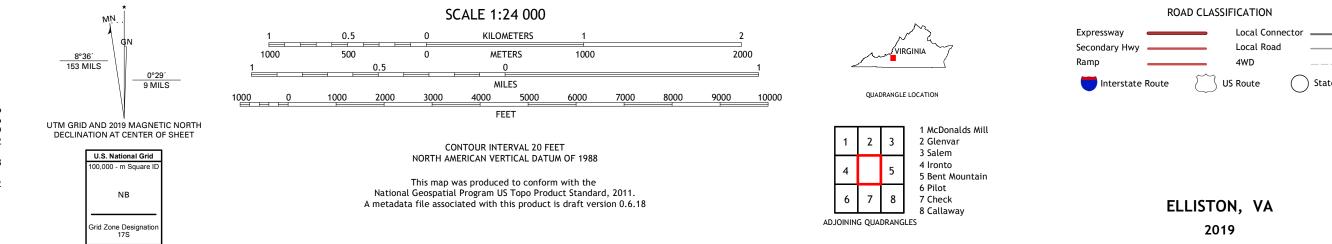

U.S. DEPARTMENT OF THE INTERIOR U.S. GEOLOGICAL SURVEY

ELLISTON QUADRANGLE VIRGINIA 7.5-MINUTE SERIES

Produced by the United States Geological Survey North American Datum of 1983 (NAD83) World Geodetic System of 1984 (WGS84). Projection and 1 000-meter grid:Universal Transverse Mercator, Zone 175 This map is not a legal document. Boundaries may be generalized for this map scale. Private lands within government reservations may not be shown. Obtain permission before entering private lands.