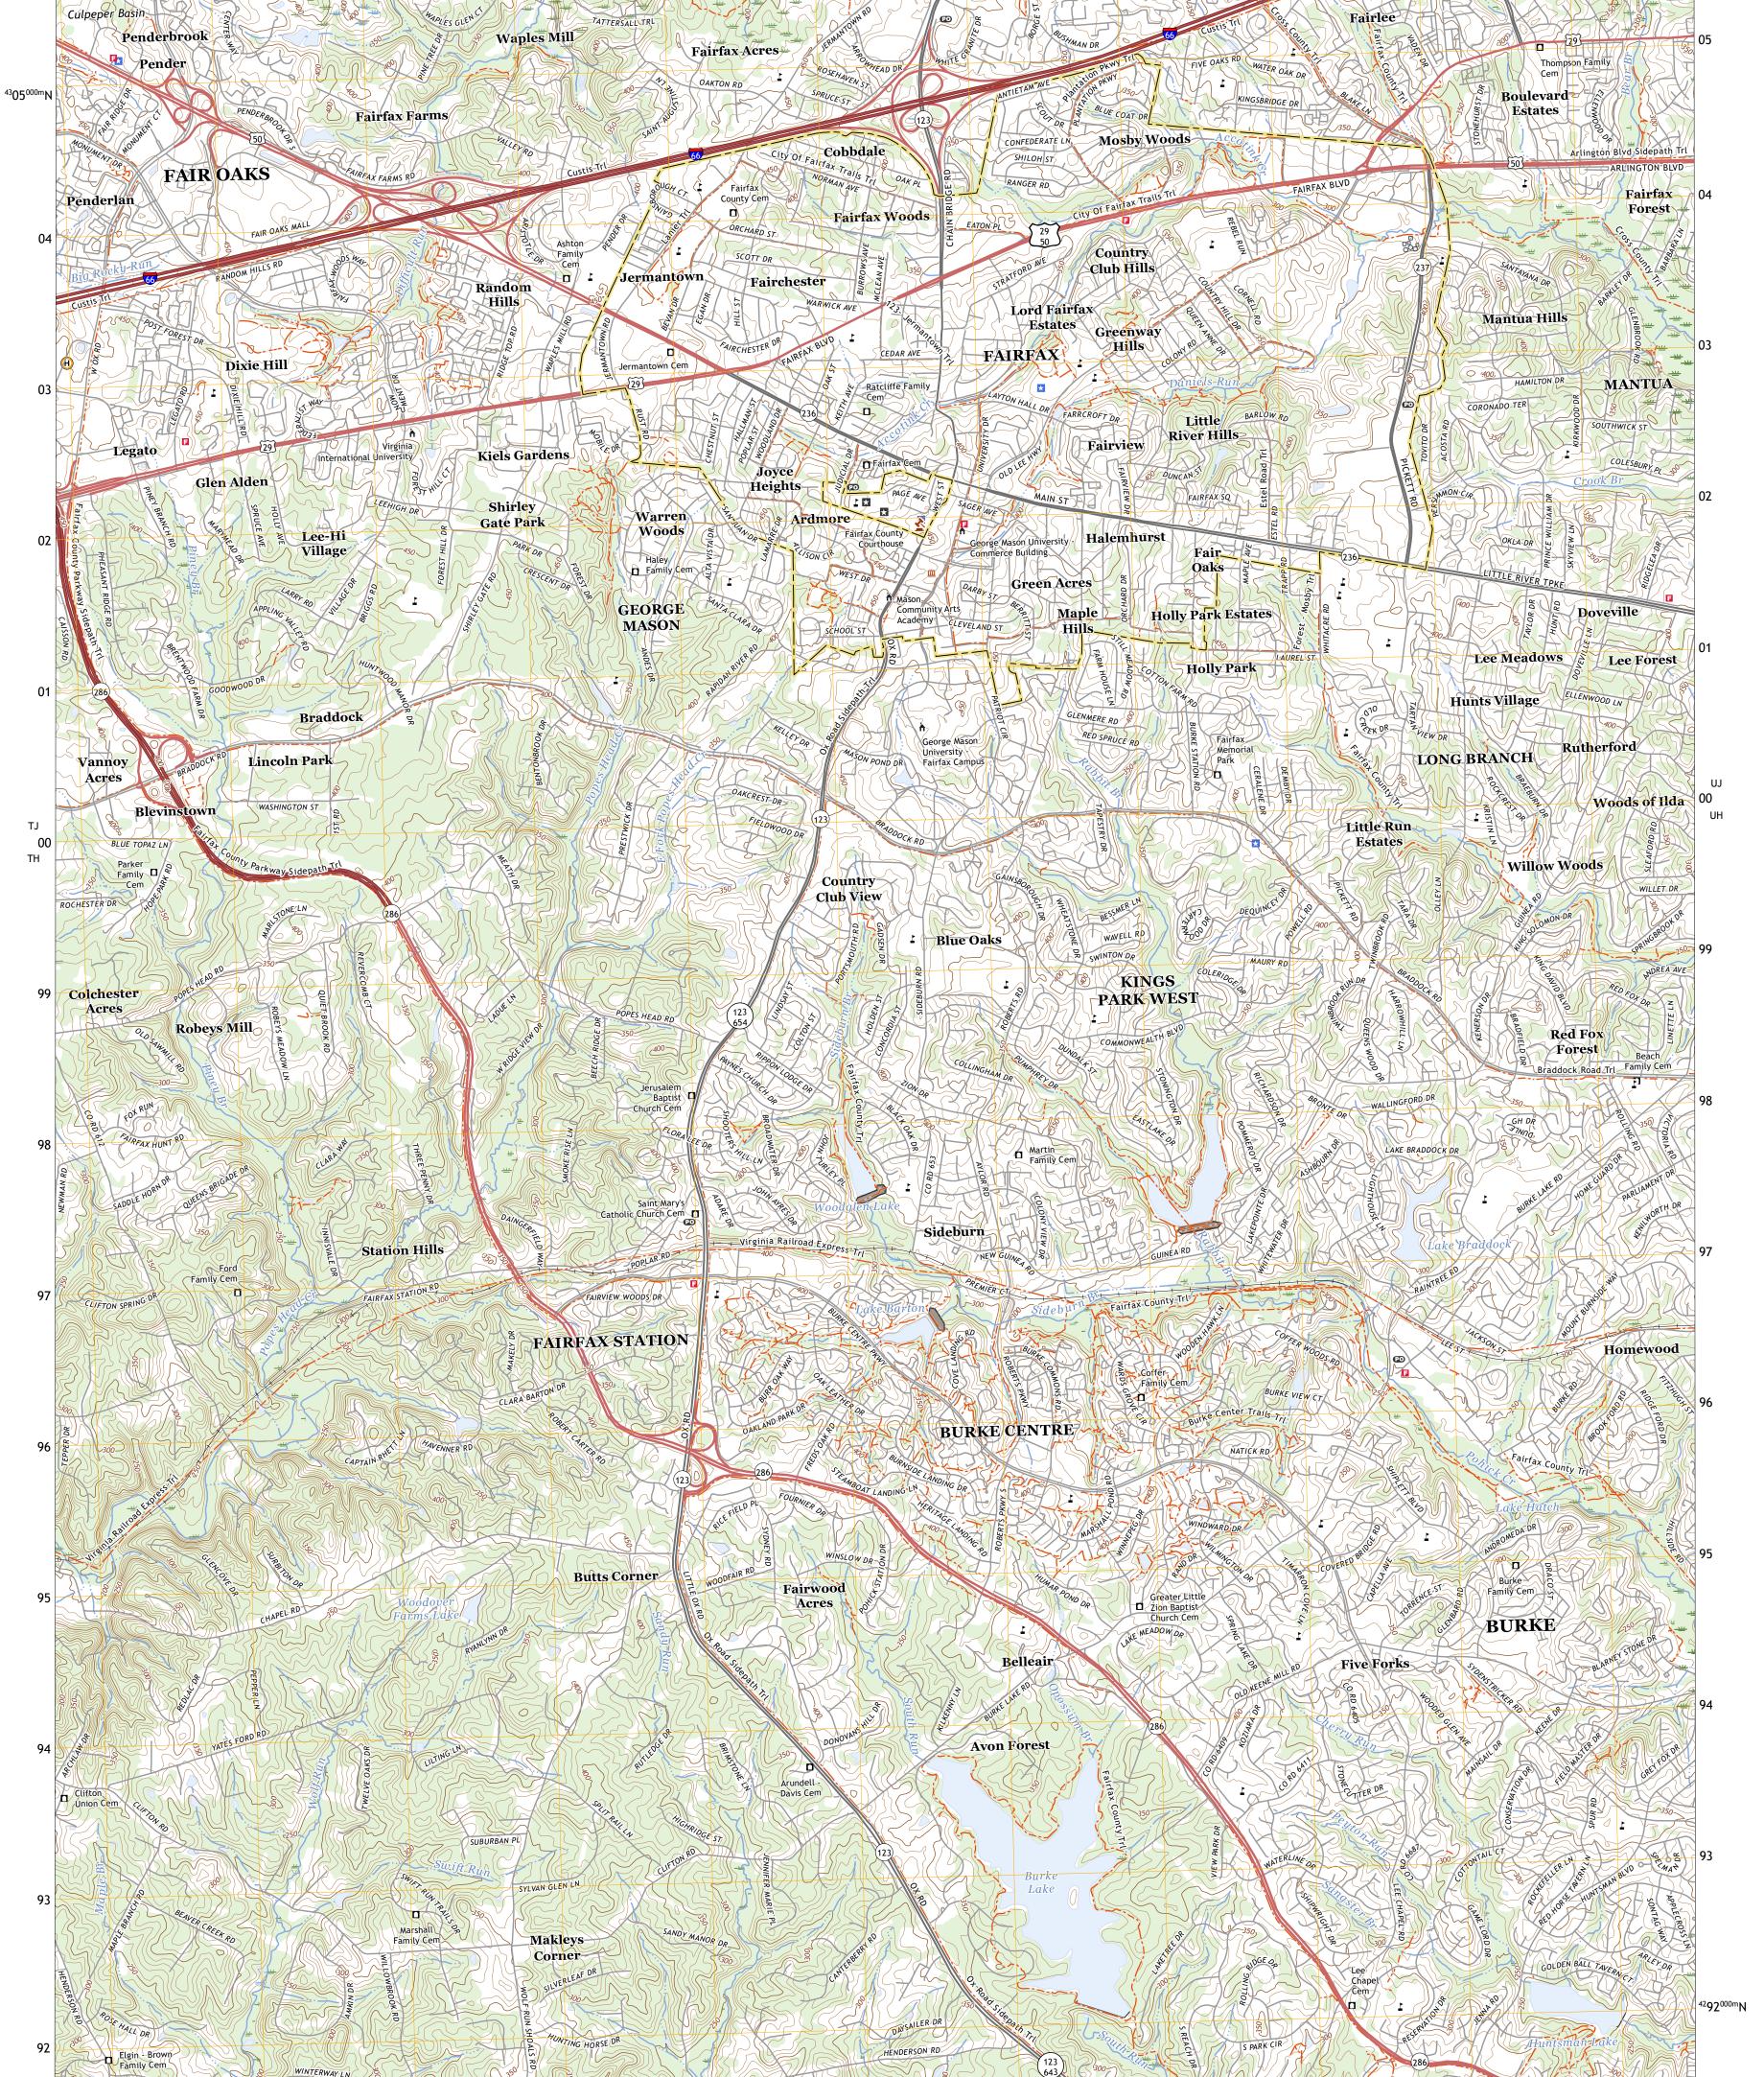

Produced by the United States Geological Survey North American Datum of 1983 (NAD83) World Geodetic System of 1984 (WGS84). Projection and 1 000-meter grid: Universal Transverse Mercator, Zone 18S This map is not a legal document. Boundaries may be generalized for this map scale. Private lands within government reservations may not be shown. Obtain permission before entering private lands.

Imagery... Roads..... ...NAIP, October 2018 - October 2018 U.S. Census Bureau, 2016 - 2016 ......GNIS, 1979 - 2022 Names.... .....National Hydrography Dataset, 2001 - 2020 .....National Elevation Dataset, 2020 .....Multiple sources; see metadata file 2019 - 2021 Hydrography..... Contours.. Boundaries... ..FWS National Wetlands Inventory 1980 - 1994 Wetlands..