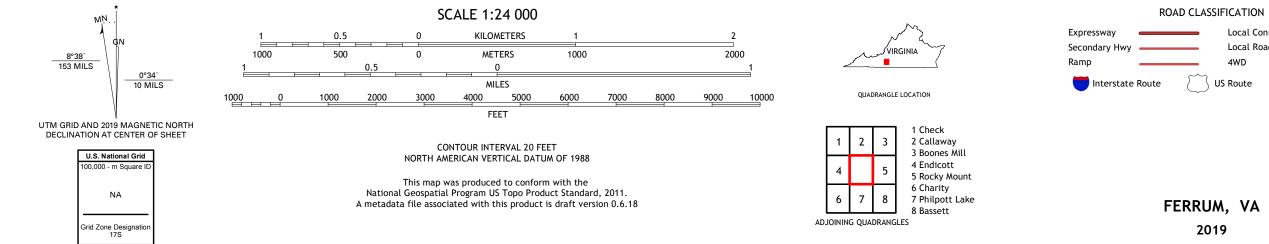

## U.S. DEPARTMENT OF THE INTERIOR U.S. GEOLOGICAL SURVEY

FERRUM QUADRANGLE VIRGINIA 7.5-MINUTE SERIES

Produced by the United States Geological Survey North American Datum of 1983 (NAD83) World Geodetic System of 1984 (WGS84). Projection and 1 000-meter grid:Universal Transverse Mercator, Zone 175 This map is not a legal document. Boundaries may be generalized for this map scale. Private lands within government reservations may not be shown. Obtain permission before entering private lands.

.....NAIP, April 2016 - July 2016 U.S. Census Bureau, 2016 ......GNIS, 1979 - 2018 .....National Hydrography Dataset, 1899 - 2019 .....National Elevation Dataset, 1999 .....Nultiple sources; see metadata file 2017 - 2018 Imagery... Roads..... Names..... Hydrography...... Contours..... Boundaries... ..FWS National Wetlands Inventory 1994 - 2001 Wetlands...

## NSN. 7 6 4 3 0 1 6 4 0 0 7 2 5 NGA REF NO. US GSX24 K 15 1 9 9

Local Connector

State Route

Local Road

4WD