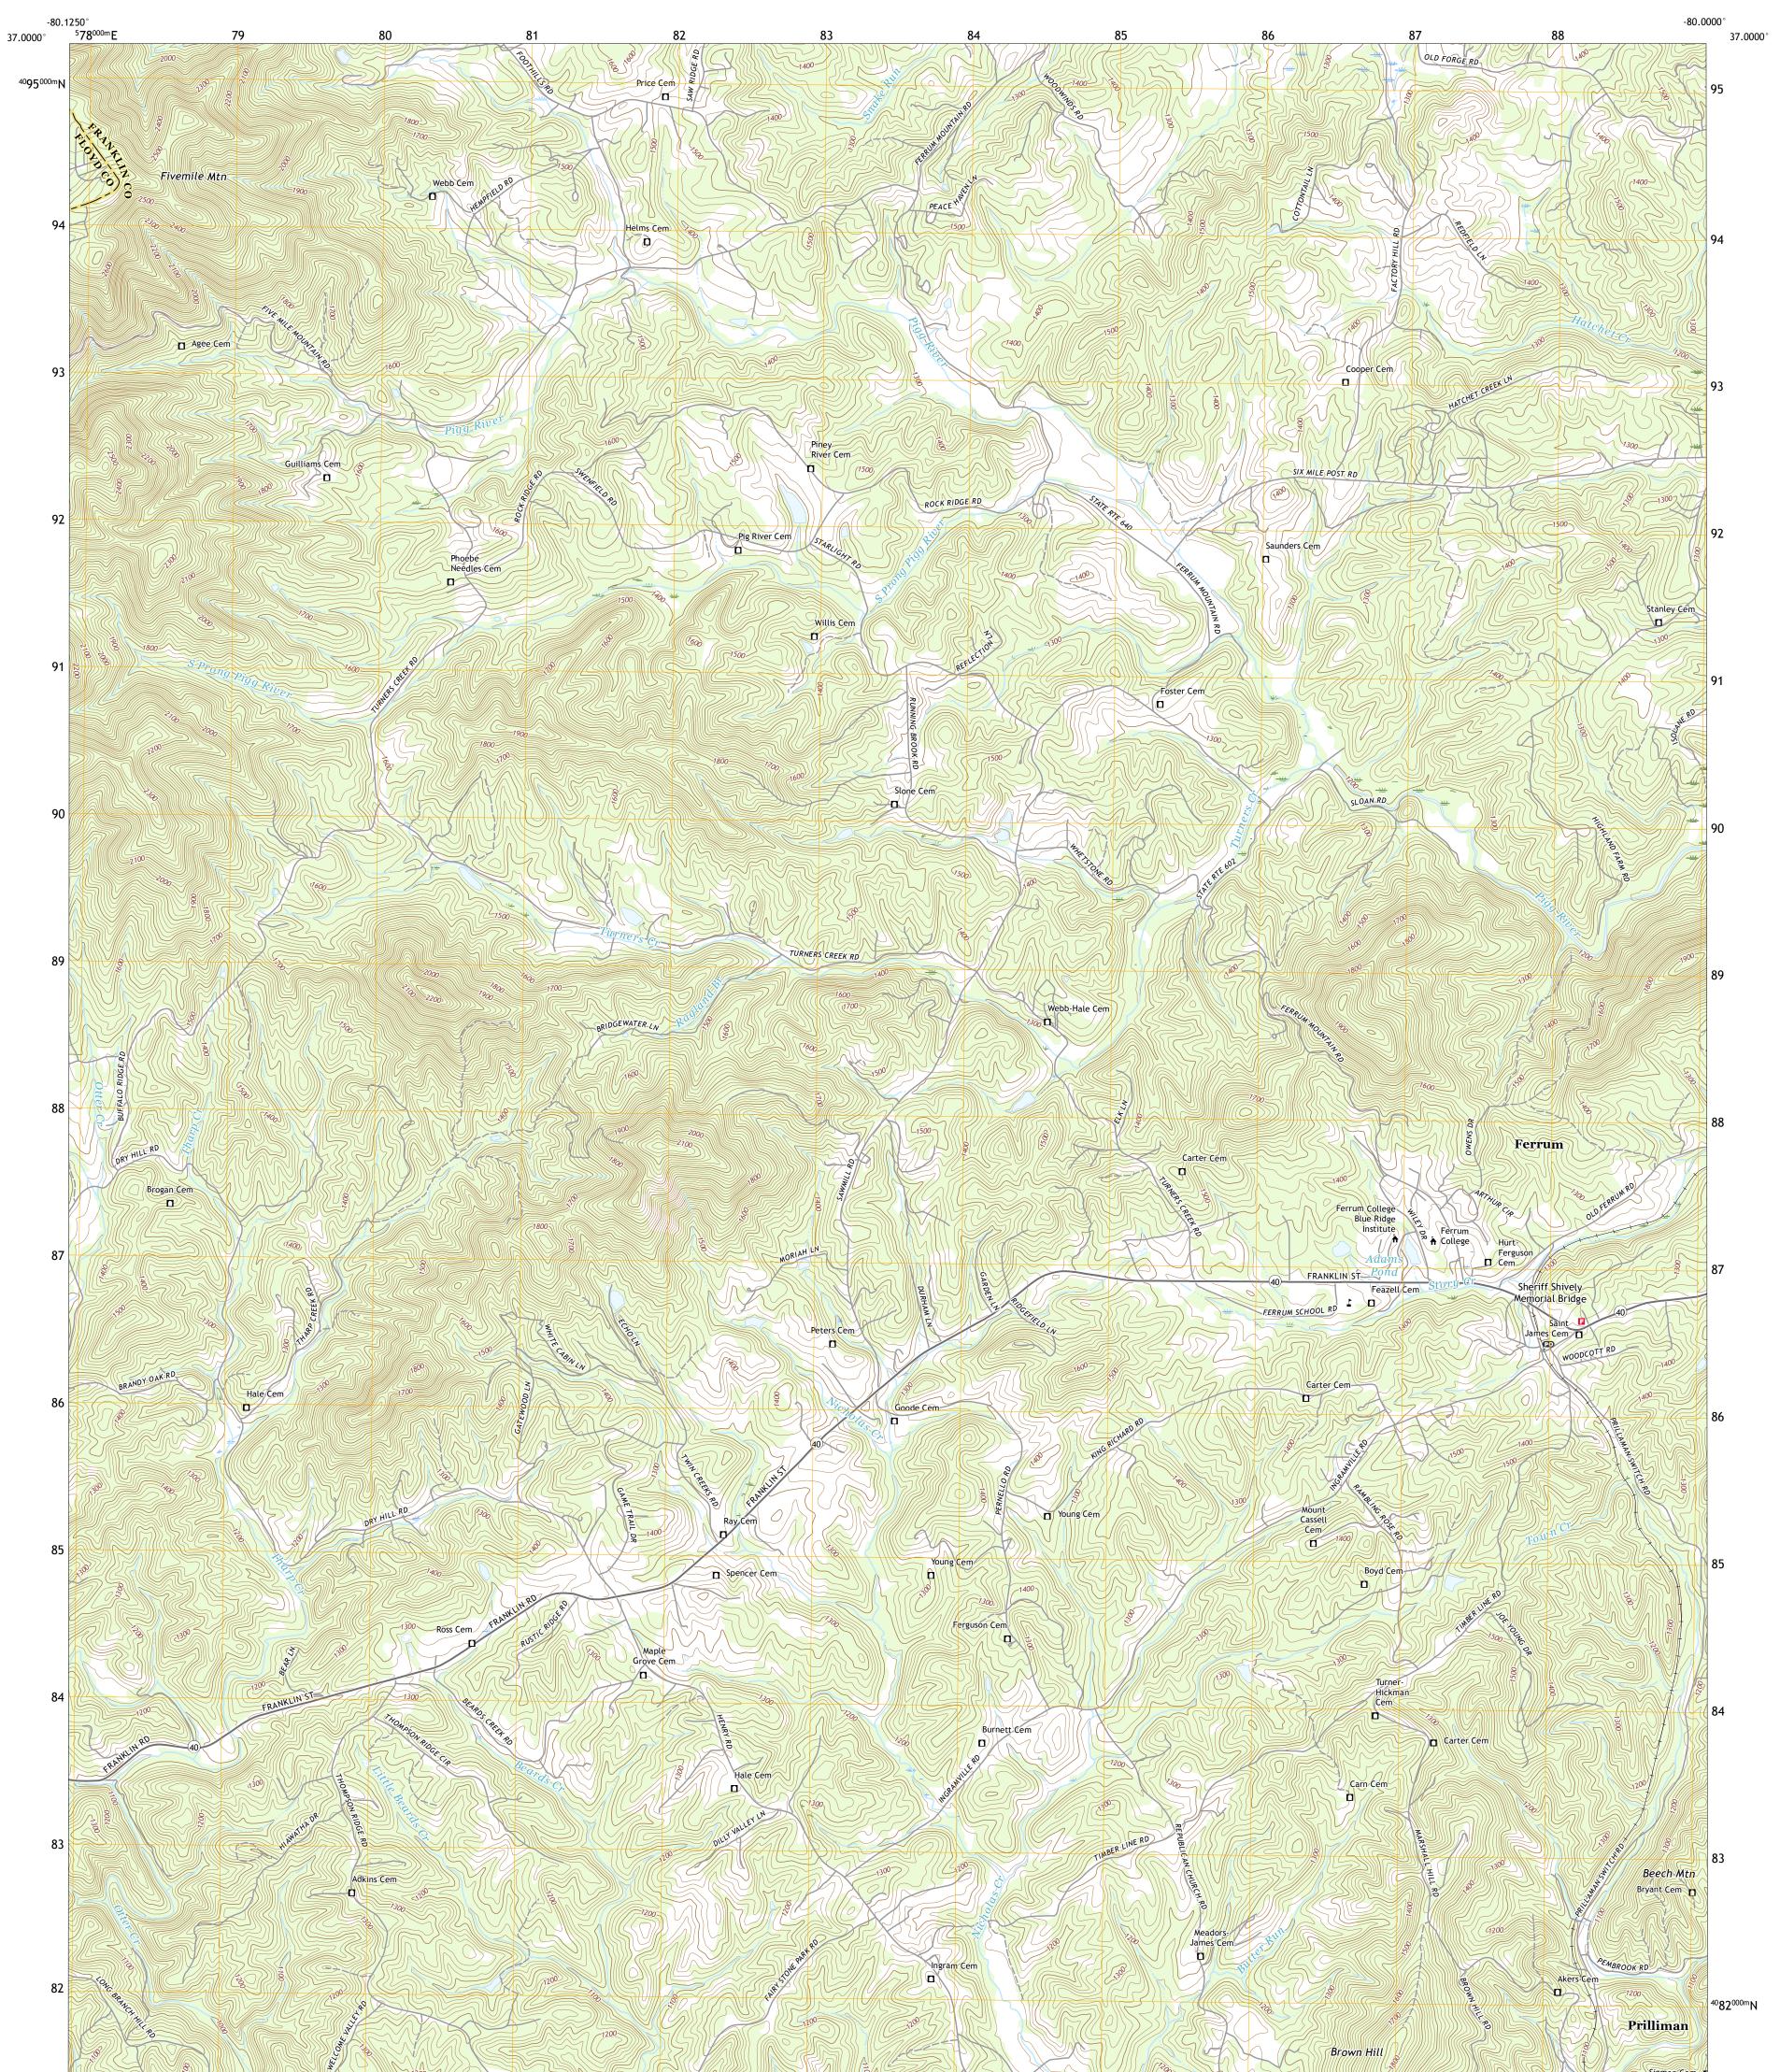

## U.S. DEPARTMENT OF THE INTERIOR U.S. GEOLOGICAL SURVEY

FERRUM QUADRANGLE VIRGINIA 7.5-MINUTE SERIES

Produced by the United States Geological Survey North American Datum of 1983 (NAD83) World Geodetic System of 1984 (WGS84). Projection and 1 000-meter grid:Universal Transverse Mercator, Zone 175 This map is not a legal document. Boundaries may be generalized for this map scale. Private lands within government reservations may not be shown. Obtain permission before entering private lands.