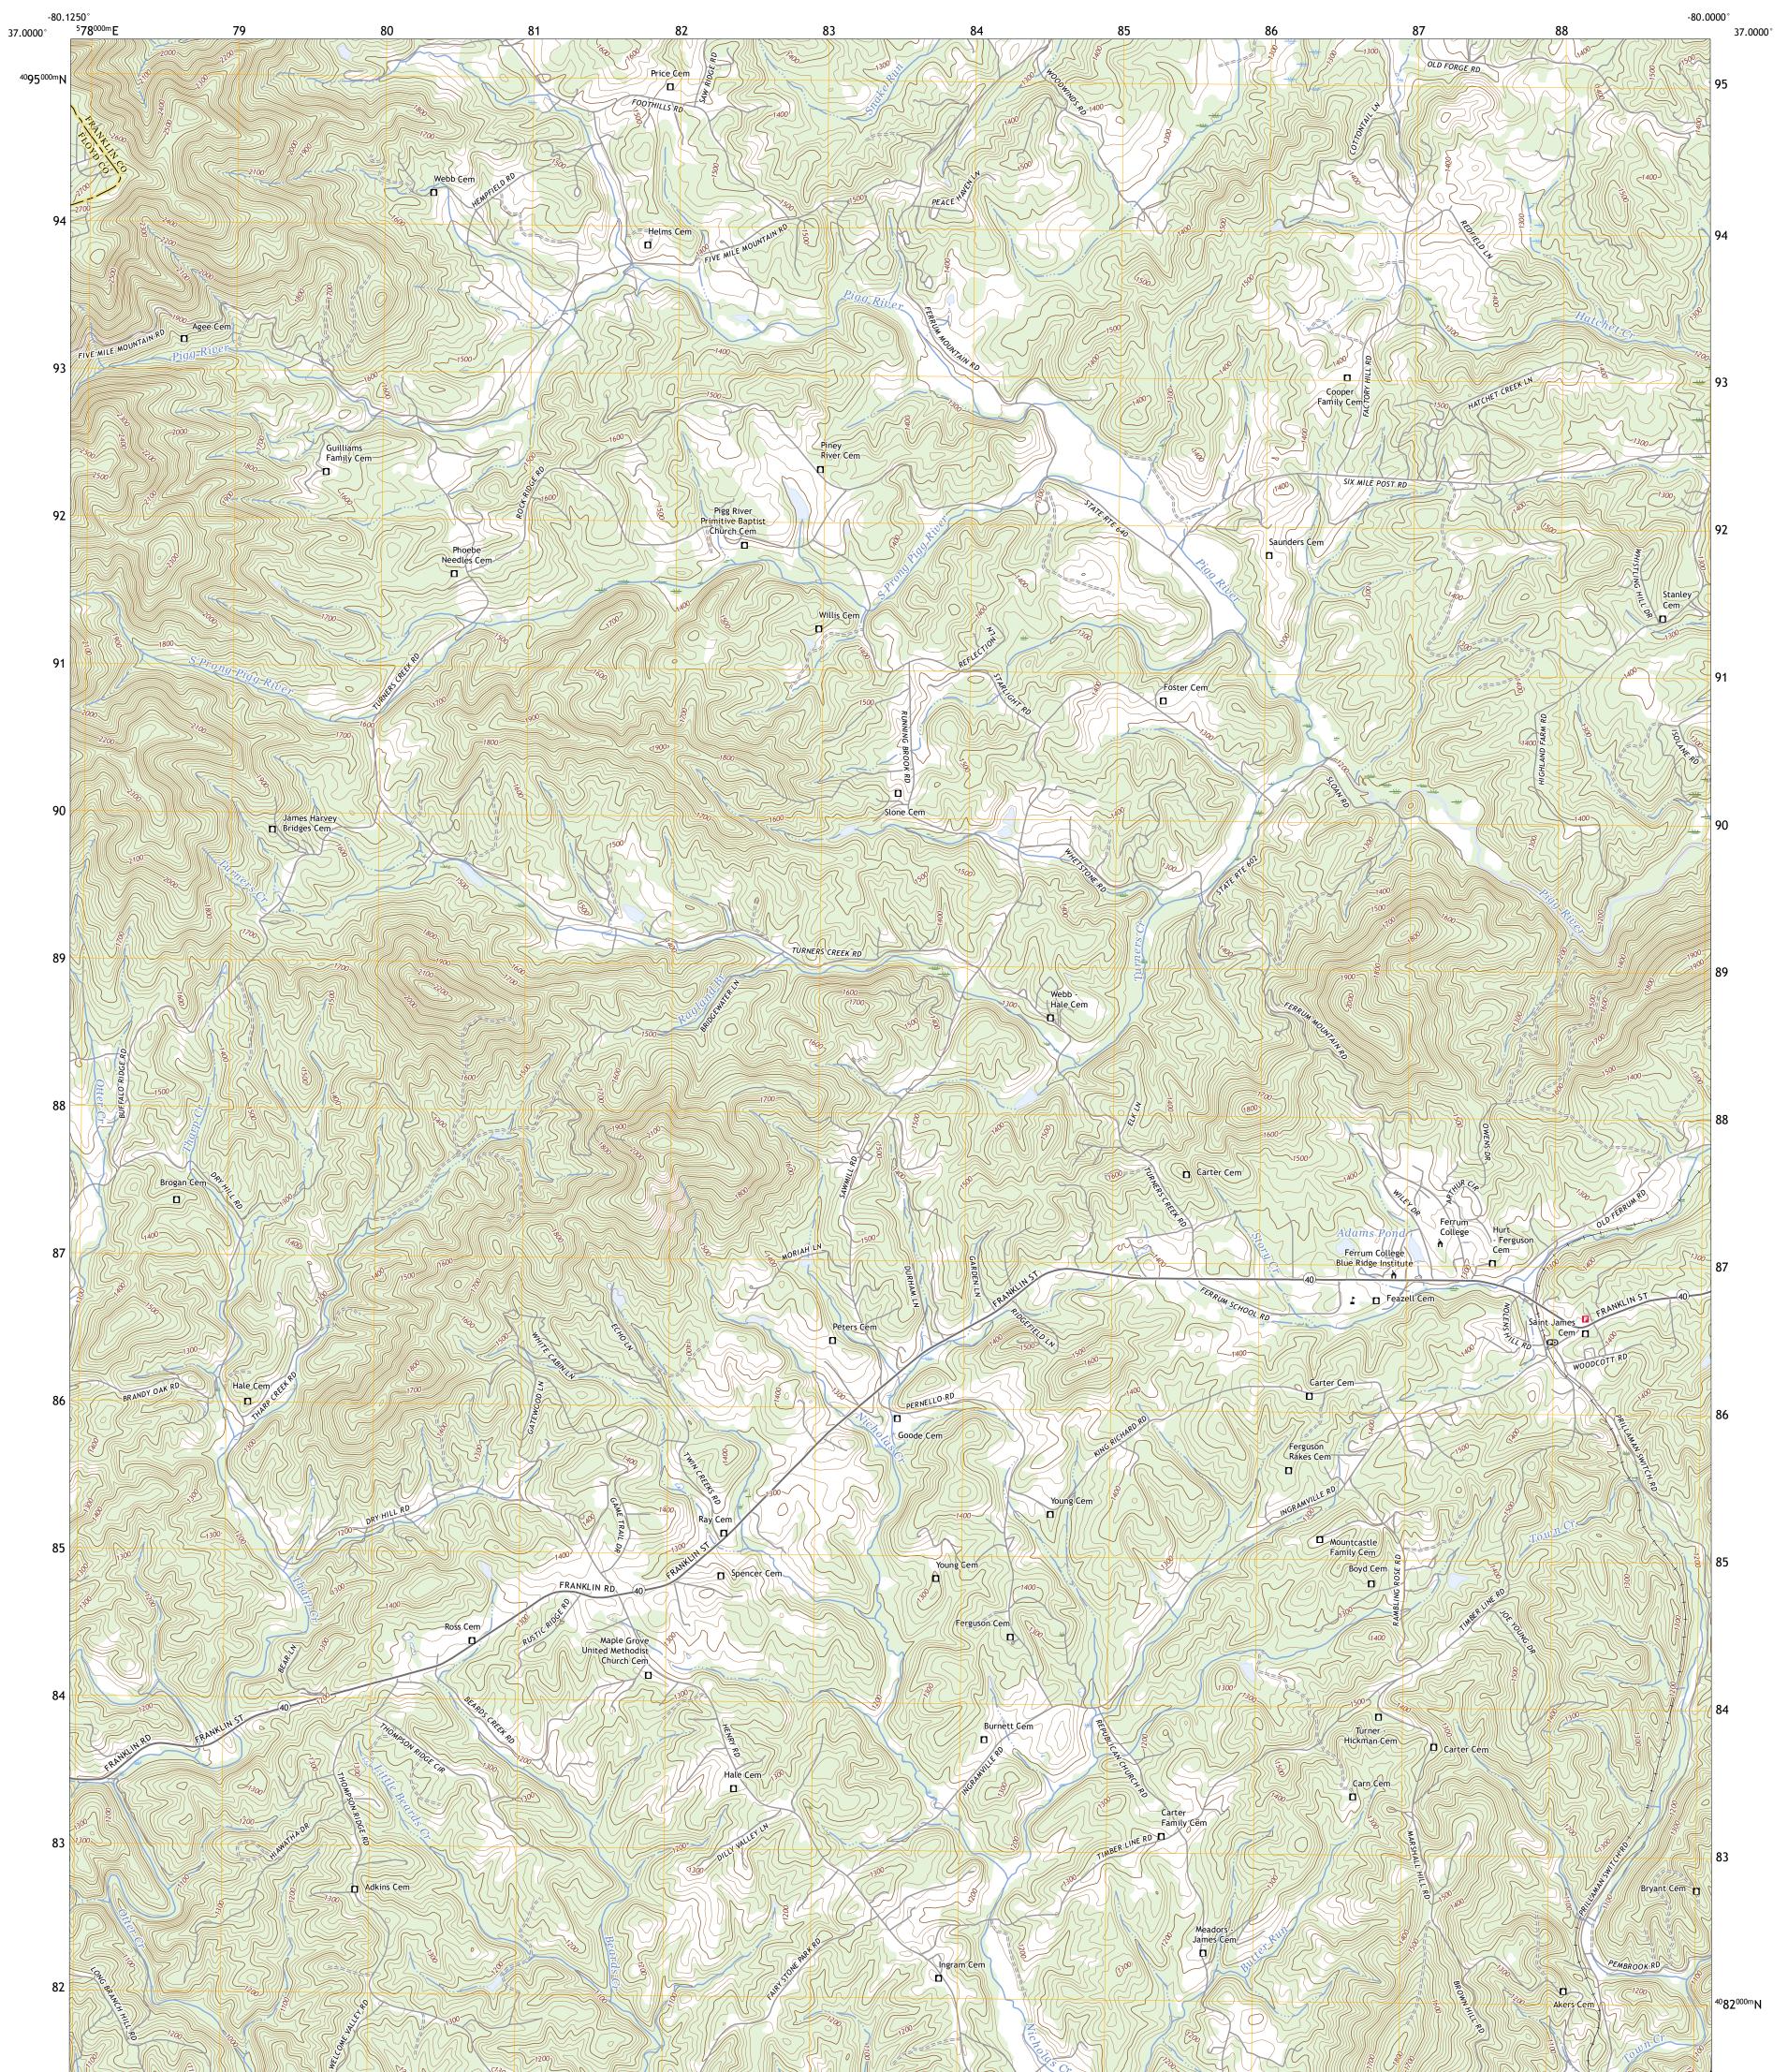

## U.S. DEPARTMENT OF THE INTERIOR U.S. GEOLOGICAL SURVEY

FERRUM QUADRANGLE VIRGINIA 7.5-MINUTE SERIES

Produced by the United States Geological Survey North American Datum of 1983 (NAD83) World Geodetic System of 1984 (WGS84). Projection and 1 000-meter grid:Universal Transverse Mercator, Zone 17S This map is not a legal document. Boundaries may be generalized for this map scale. Private lands within government reservations may not be shown. Obtain permission before entering private lands.