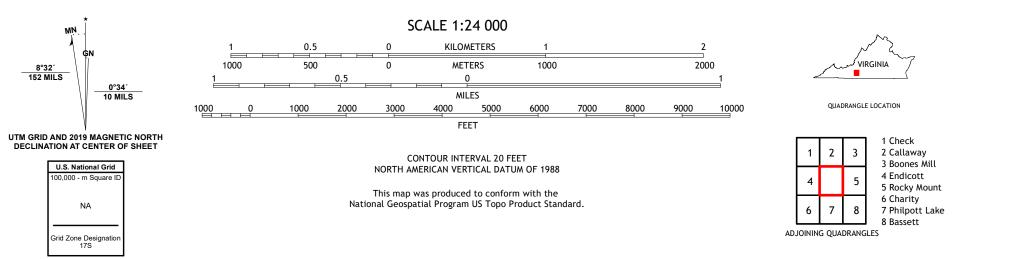

## U.S. DEPARTMENT OF THE INTERIOR U.S. GEOLOGICAL SURVEY

FERRUM QUADRANGLE VIRGINIA 7.5-MINUTE SERIES

Produced by the United States Geological Survey North American Datum of 1983 (NAD83) World Geodetic System of 1984 (WGS84). Projection and 1 000-meter grid:Universal Transverse Mercator, Zone 17S This map is not a legal document. Boundaries may be generalized for this map scale. Private lands within government reservations may not be shown. Obtain permission before entering private lands.