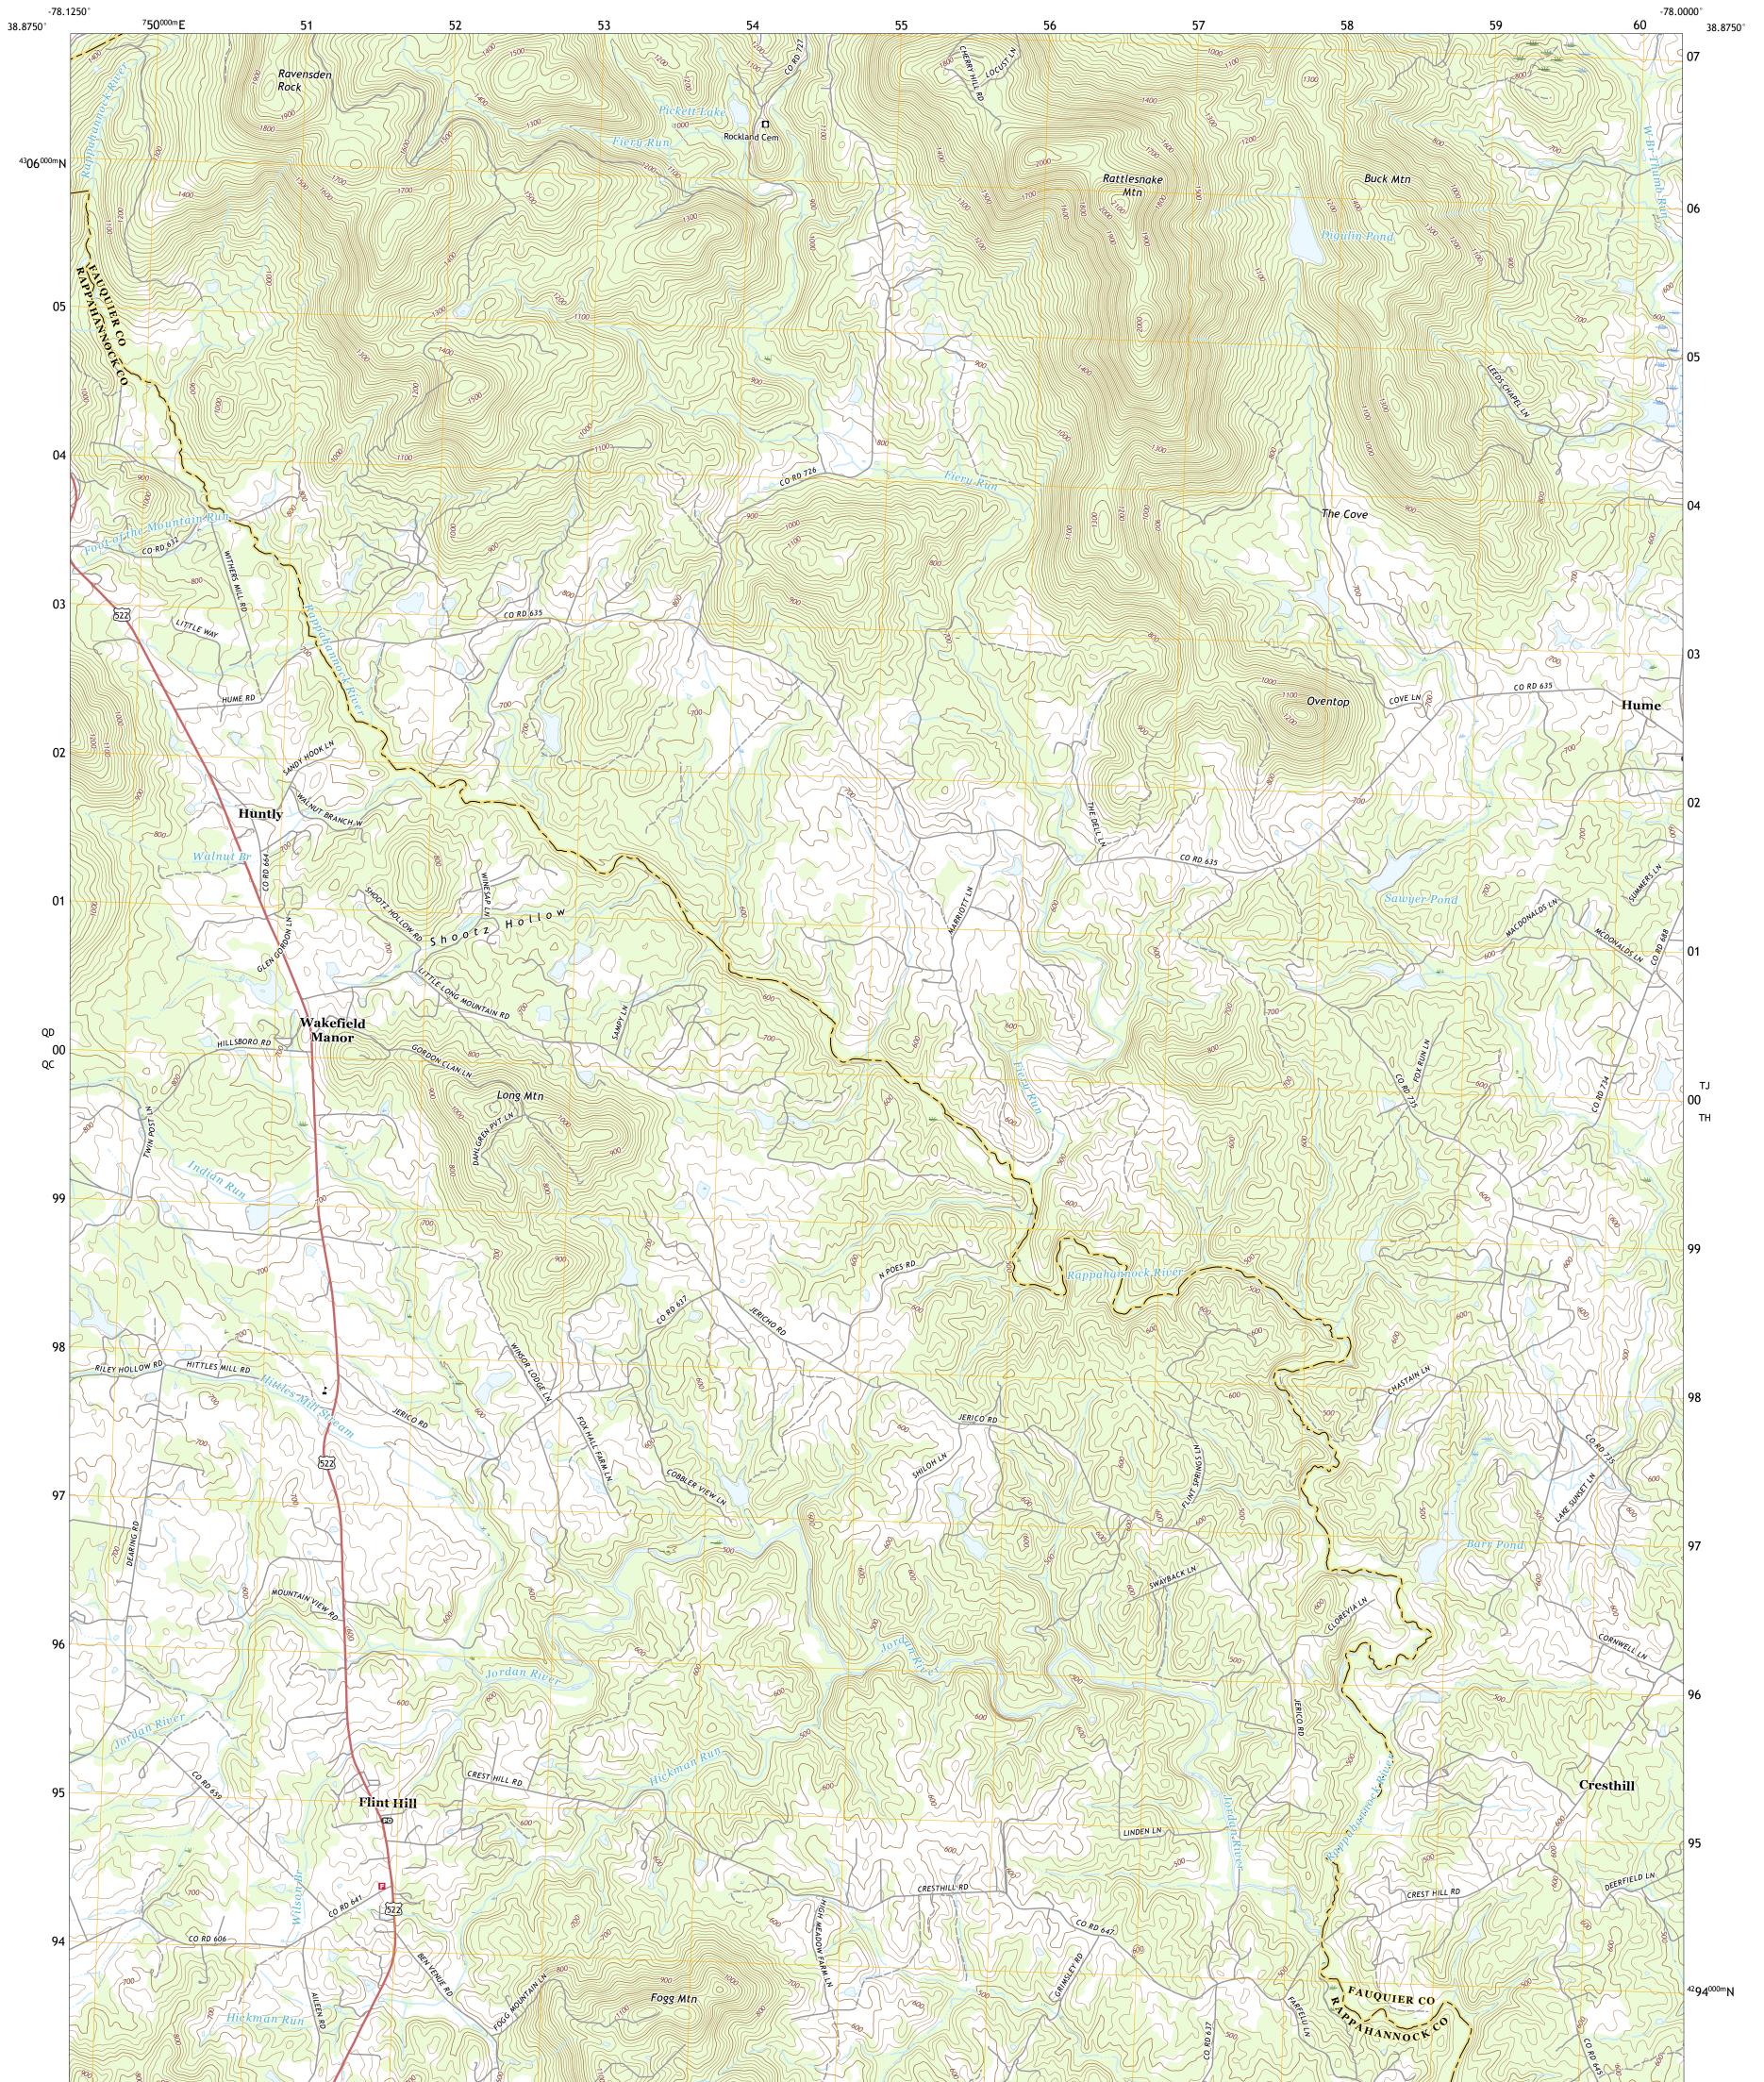

The National Map US Topo

FLINT HILL QUADRANGLE VIRGINIA 7.5-MINUTE SERIES

Produced by the United States Geological Survey North American Datum of 1983 (NAD83) World Geodetic System of 1984 (WGS84). Projection and 1 000-meter grid:Universal Transverse Mercator, Zone 175 This map is not a legal document. Boundaries may be generalized for this map scale. Private lands within government reservations may not be shown. Obtain permission before entering private lands.

Imagery.... Roads..... Names..... Hydrography..... Contours.... Boundaries... Inventory 1984 ..FWS Wetlands Wetlands... National

Local Connector

\_\_\_\_

State Route

Local Road

4WD