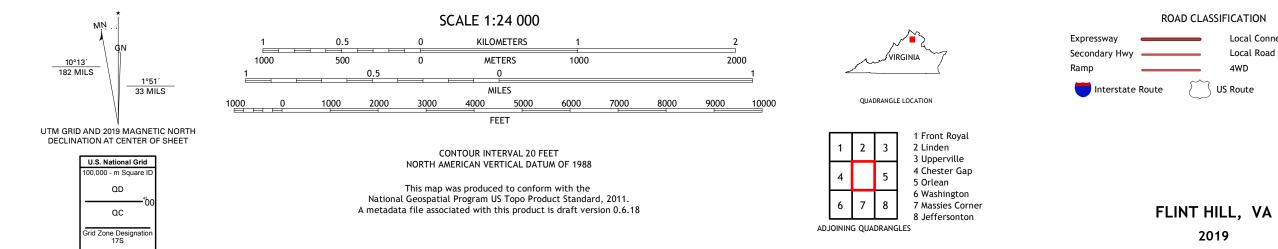

The National Map US Topo

FLINT HILL QUADRANGLE VIRGINIA 7.5-MINUTE SERIES

Produced by the United States Geological Survey North American Datum of 1983 (NAD83) World Geodetic System of 1984 (WGS84). Projection and 1 000-meter grid:Universal Transverse Mercator, Zone 175 This map is not a legal document. Boundaries may be generalized for this map scale. Private lands within government reservations may not be shown. Obtain permission before entering private lands.