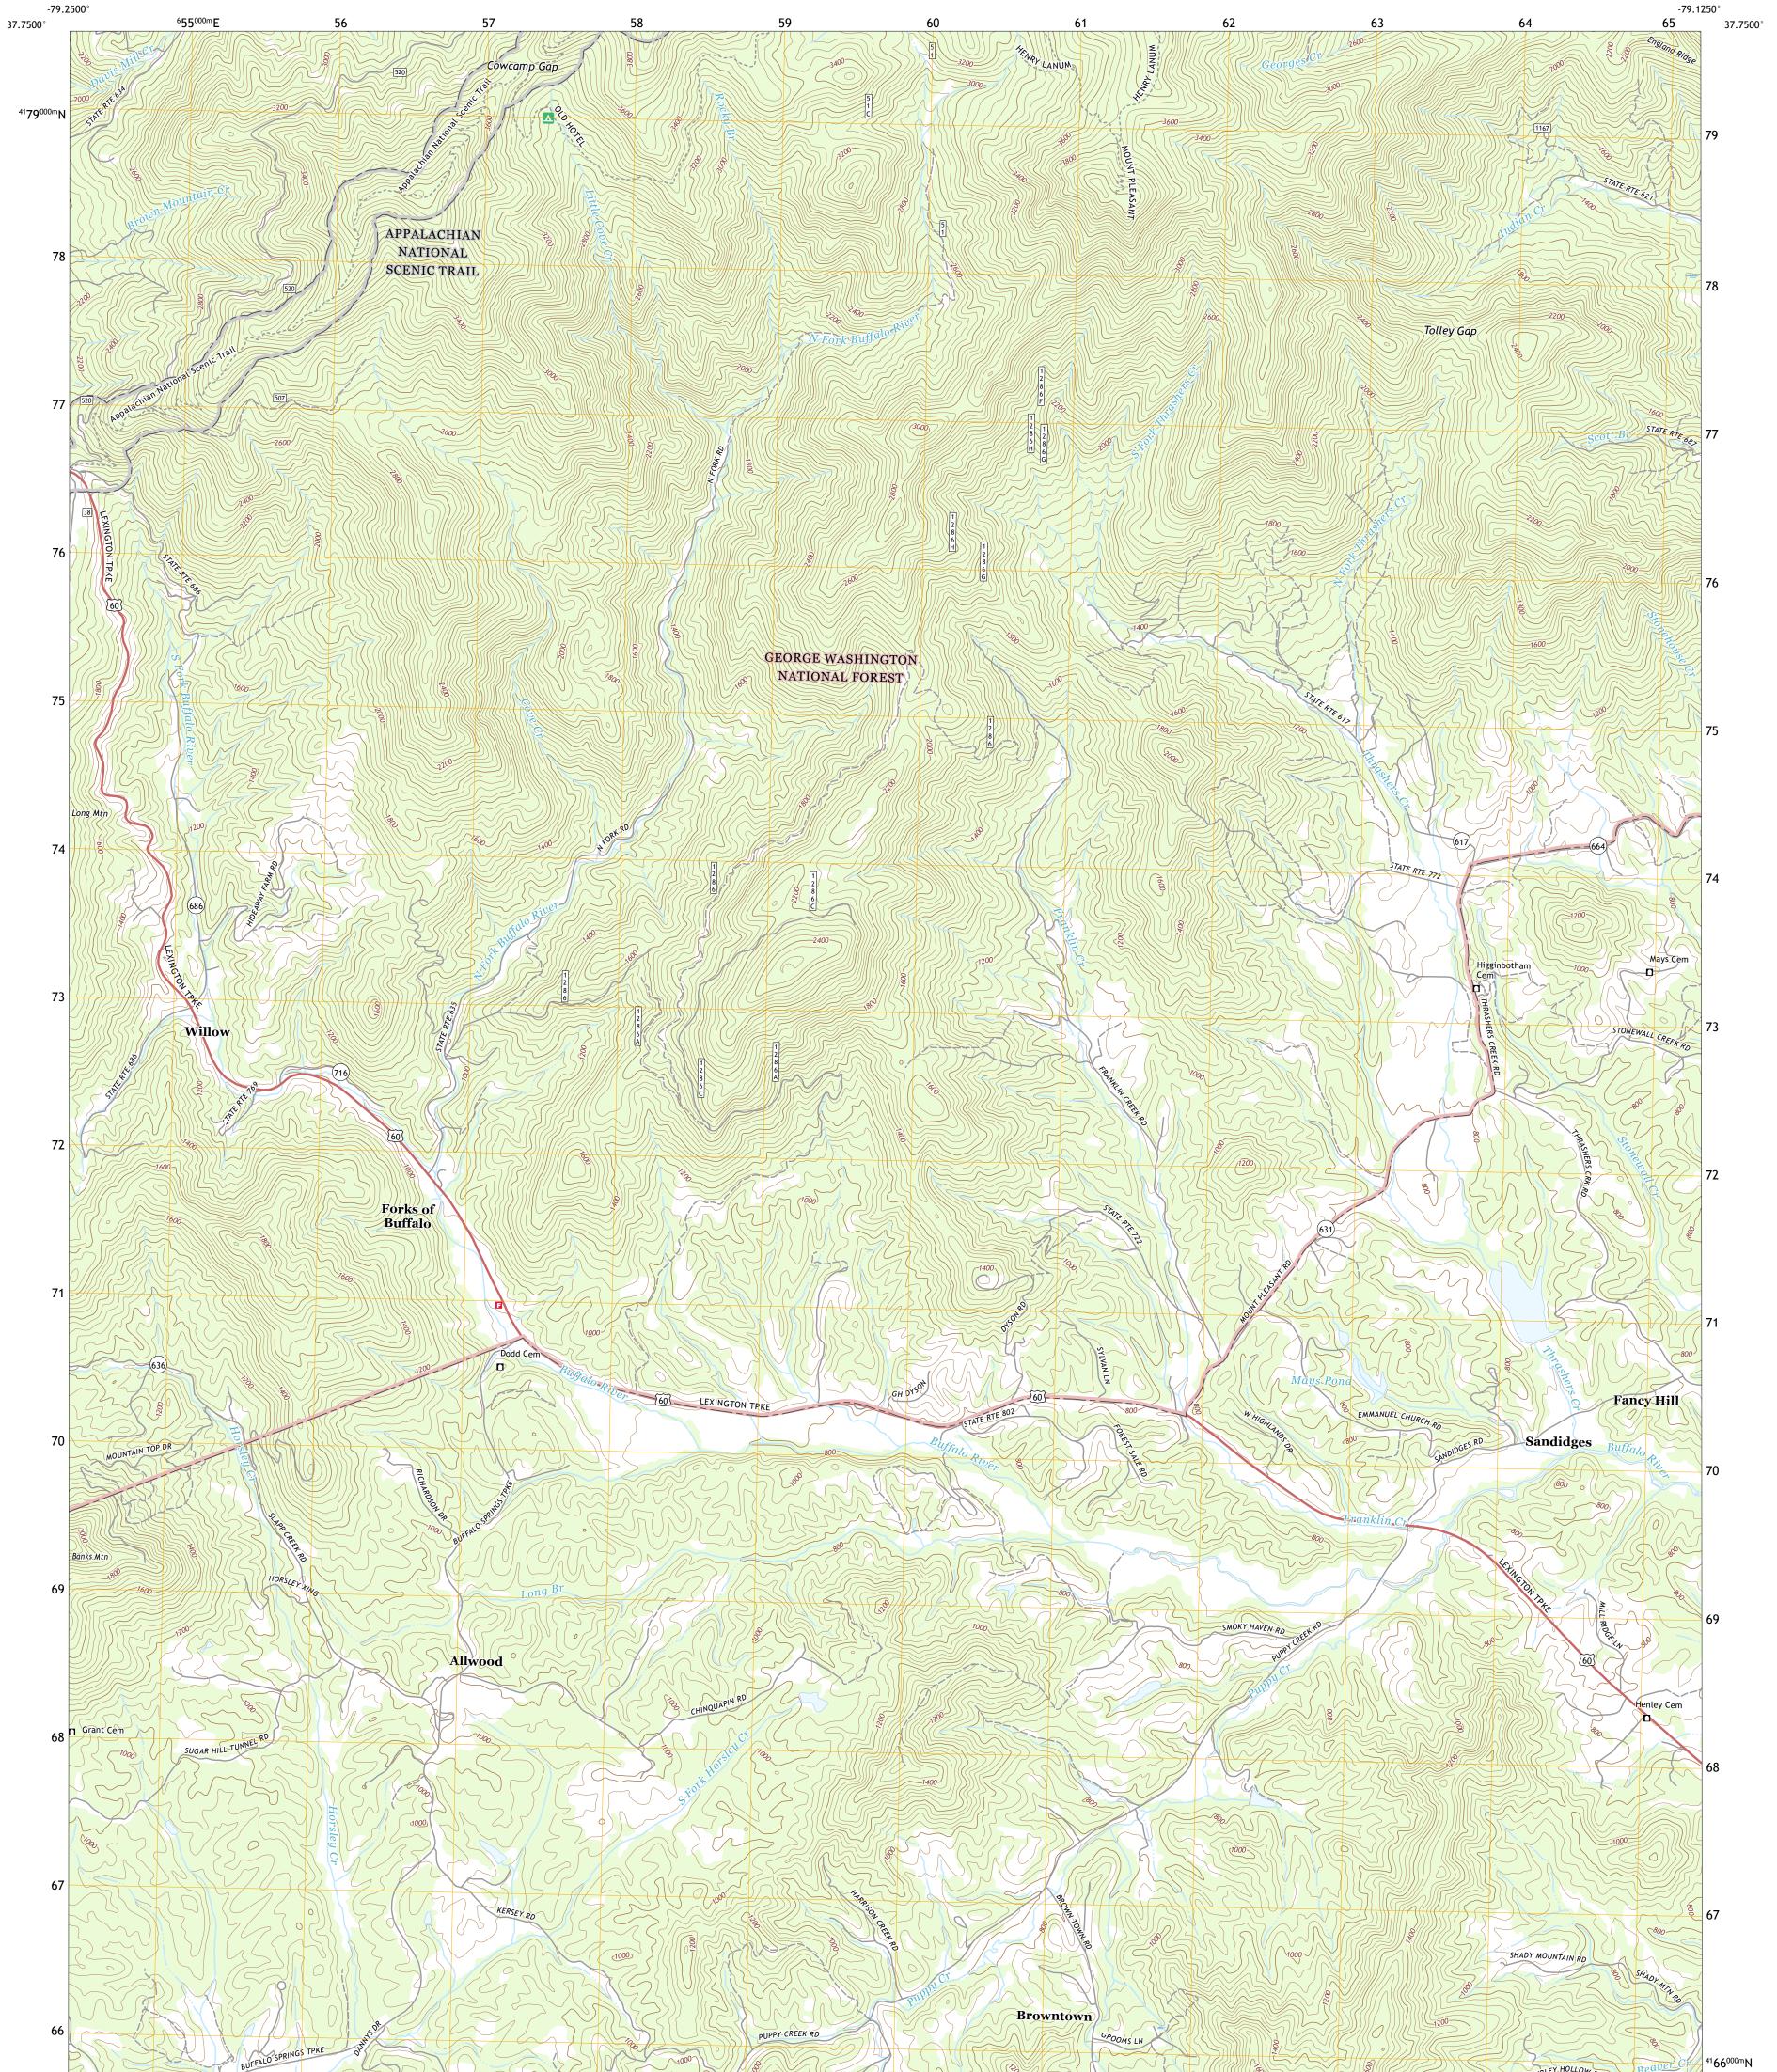

USEST SEPARCE USEST SEPARCE

FORKS OF BUFFALO QUADRANGLE VIRGINIA - AMHERST COUNTY 7.5-MINUTE SERIES

Produced by the United States Geological Survey North American Datum of 1983 (NAD83) World Geodetic System of 1984 (WGS84). Projection and 1 000-meter grid:Universal Transverse Mercator, Zone 17S This map is not a legal document. Boundaries may be generalized for this map scale. Private lands within government reservations may not be shown. Obtain permission before entering private lands.