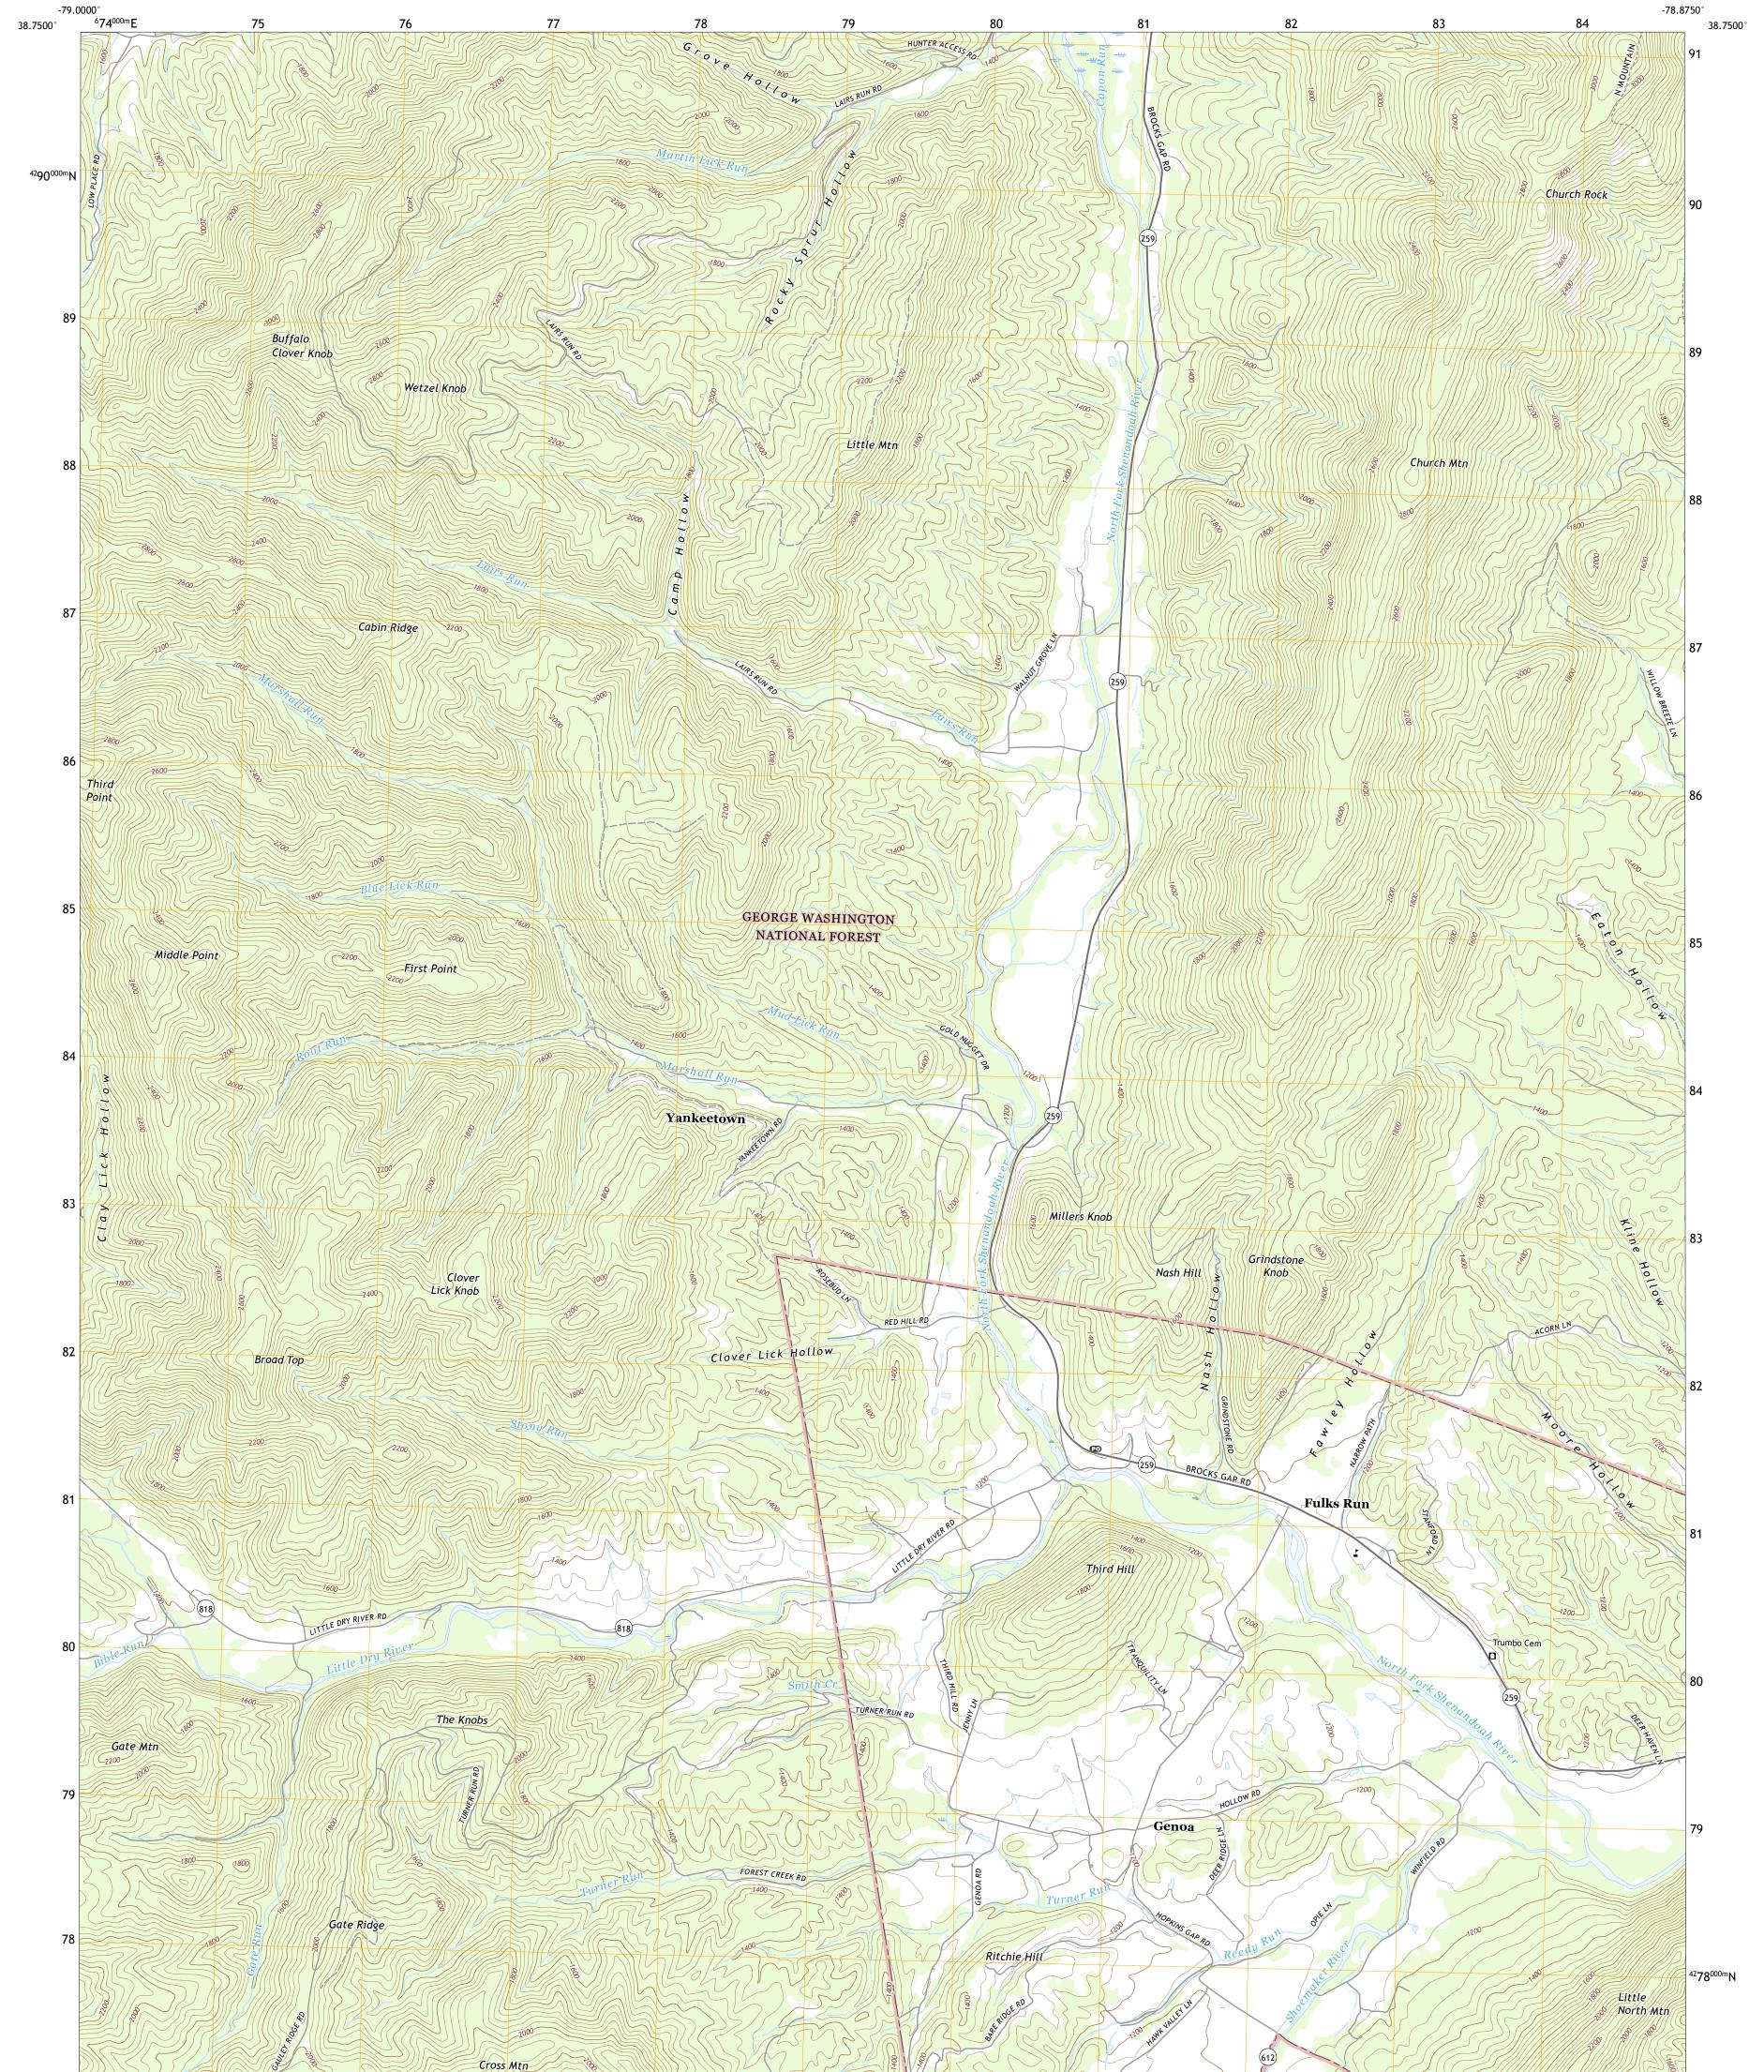

USEST SEPARCE USEST SEPARCE

FULKS RUN QUADRANGLE VIRGINIA - ROCKINGHAM COUNTY 7.5-MINUTE SERIES

Produced by the United States Geological Survey North American Datum of 1983 (NAD83) World Geodetic System of 1984 (WGS84). Projection and 1 000-meter grid:Universal Transverse Mercator, Zone 17S This map is not a legal document. Boundaries may be generalized for this map scale. Private lands within government reservations may not be shown. Obtain permission before entering private lands.